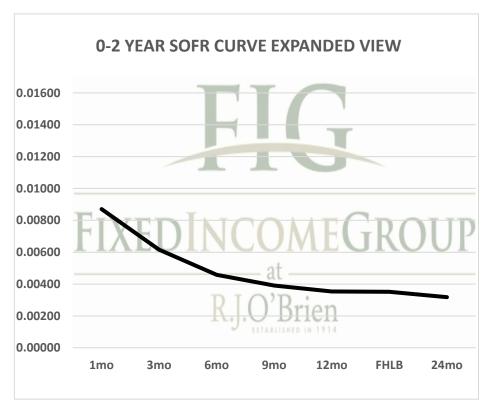

See our full disclaimer at www.rjobrien.com. Copyright © 2020 RJO FIG

3/6/2020 6:16

|                                         | 0 0:10      |           |            |           |           |          |
|-----------------------------------------|-------------|-----------|------------|-----------|-----------|----------|
| Term SOFR from 1-day Returns            |             |           |            |           |           |          |
| 0.87056%                                | 0.61581%    | 0.45775%  | 0.39064%   | 0.35343%  | 0.35127%  | 0.31763% |
| 1.000749652                             | 1.001573732 | 1.0023396 | 1.0029841  | 1.0035834 | 1.0036298 | 1.006441 |
| 1mo                                     | 3mo         | 6mo       | 9mo        | 12mo      | FHLB      | 24mo     |
| 3/6/2020                                | 3/6/2020    | 3/6/2020  | 3/6/2020   | 3/6/2020  | 3/6/2020  | 3/6/2020 |
| 4/5/2020                                | 6/5/2020    | 9/5/2020  | 12/5/2020  | 3/5/2021  | 3/12/2021 | 3/5/2022 |
| 31                                      | 92          | 184       | 275        | 365       | 372       | 730      |
| Term SOFR+Credit from 1-day Returns     |             |           |            |           |           |          |
| 1.66875%                                | 1.41500%    | 1.25800%  | 1.19217%   | 1.15615%  | 1.12602%  | 1.12573% |
| 1.001436978                             | 1.0036161   | 1.0064298 | 1.0091068  | 1.0117221 | 1.0171719 | 1.022827 |
| 1mo                                     | 3mo         | 6mo       | 9mo        | 12mo      | 18mo      | 24mo     |
| 3/6/2020                                | 3/6/2020    | 3/6/2020  | 3/6/2020   | 3/6/2020  | 3/6/2020  | 3/6/2020 |
| 4/5/2020                                | 6/5/2020    | 9/5/2020  | 12/5/2020  | 3/5/2021  | 9/5/2021  | 3/5/2022 |
| 31                                      | 92          | 184       | 275        | 365       | 549       | 730      |
| Term AMERIBOR from 1-day Returns        |             |           |            |           |           |          |
| #VALUE!                                 | #VALUE!     | #VALUE!   | #VALUE!    |           |           |          |
| #VALUE!                                 | #VALUE!     | #VALUE!   | #VALUE!    |           |           |          |
| 1mo                                     | 3mo         | 6mo       | 9mo        |           |           |          |
| 2/29/2020                               | 2/29/2020   | 2/29/2020 | 2/29/2020  |           |           |          |
| 3/28/2020                               | 5/28/2020   | 8/28/2020 | 11/28/2020 |           |           |          |
| 29                                      | 90          | 182       | 274        |           |           |          |
| Term AMERIBOR+Credit from 1-day Returns |             |           |            |           |           |          |
| #VALUE!                                 | #VALUE!     | #VALUE!   | #VALUE!    |           |           |          |
| #VALUE!                                 | #VALUE!     | #VALUE!   | #VALUE!    |           |           |          |
| 1mo                                     | 3mo         | 6mo       | 9mo        |           |           |          |
| 2/29/2020                               | 2/29/2020   | 2/29/2020 |            |           |           |          |
| 3/28/2020                               | 5/28/2020   |           | 11/28/2020 |           |           |          |
| 29                                      | 90          | 182       | 274        |           |           |          |