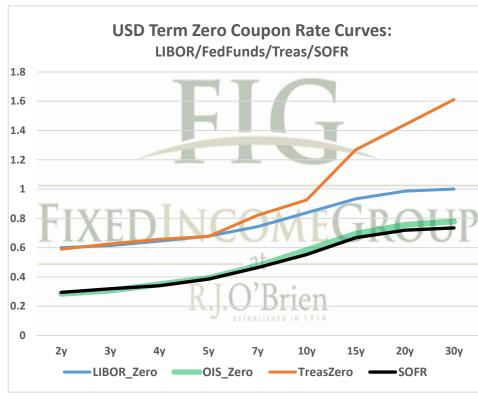

## THE SOFR CURVE

## Distributed by The Fixed Income Group at RJ O'Brien

Making the change from LIBOR to a new reference rate is not an insignificant exercise. It will take planning and changes to processes and systems. Sonia and SOFR appear likely to offer two options for users: compounded, setting in arrears (currently used in OIS markets) or a term rate setting in advance like LIBOR. You have questions, we have answers.





## For more information on the Libor replacement contact:

Rocco Chierici

SVP the Fixed Income Group at RJO 312-373-5439

**Corrine Baynes** 

VP the Fixed Income Group at RJO 800-367-3349

3/6/2020 6:16 ct

The risk of loss in trading futures and/or options is substantial, and each investor and/or trader must consider whether this is a suitable investment.

See our full disclaimer at www.rjobrien.com. Copyright © 2020 RJO FIG

3/6/2020 6:16

|                                         | 0 0:10      |           |            |           |           |          |
|-----------------------------------------|-------------|-----------|------------|-----------|-----------|----------|
| Term SOFR from 1-day Returns            |             |           |            |           |           |