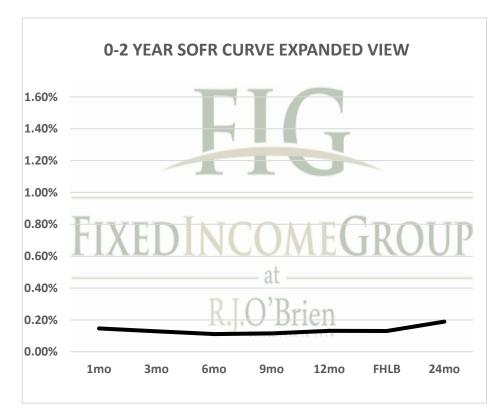

|                                         | 20 0:24     |           |            |           |           |           |
|-----------------------------------------|-------------|-----------|------------|-----------|-----------|-----------|
| Term SOFR from 1-day Returns            |             |           |            |           |           |           |
| 0.14635%                                | 0.12872%    | 0.11113%  | 0.11552%   | 0.13168%  | 0.13065%  | 0.18924%  |
| 1.000126028                             | 1.000328943 | 1.000568  | 1.0008824  | 1.0013351 | 1.0013029 | 1.003837  |
| 1mo                                     | 3mo         | 6mo       | 9mo        | 12mo      | FHLB      | 24mo      |
| 3/19/2020                               | 3/19/2020   | 3/19/2020 | 3/19/2020  | 3/19/2020 | 3/19/2020 | 3/19/2020 |
| 4/18/2020                               | 6/18/2020   | 9/18/2020 | 12/18/2020 | 3/18/2021 | 3/12/2021 | 3/18/2022 |
| 31                                      | 92          | 184       | 275        | 365       | 359       | 730       |
| Term SOFR+Credit from 1-day Returns     |             |           |            |           |           |           |
| 1.48854%                                | 1.47298%    | 1.45775%  | 1.46475%   | 1.48376%  | 1.52187%  | 1.55376%  |
| 1.001281794                             | 1.00376429  | 1.0074507 | 1.0111891  | 1.0150436 | 1.0232086 | 1.031507  |
| 1mo                                     | 3mo         | 6mo       | 9mo        | 12mo      | 18mo      | 24mo      |
| 3/19/2020                               | 3/19/2020   | 3/19/2020 | 3/19/2020  | 3/19/2020 | 3/19/2020 | 3/19/2020 |
| 4/18/2020                               | 6/18/2020   | 9/18/2020 | 12/18/2020 | 3/18/2021 | 9/18/2021 | 3/18/2022 |
| 31                                      | 92          | 184       | 275        | 365       | 549       | 730       |
| Term AMERIBOR from 1-day Returns        |             |           |            |           |           |           |
| #VALUE!                                 | #VALUE!     | #VALUE!   | #VALUE!    |           |           |           |
| #VALUE!                                 | #VALUE!     | #VALUE!   | #VALUE!    |           |           |           |
| 1mo                                     | 3mo         | 6mo       | 9mo        |           |           |           |
| 3/14/2020                               | 3/14/2020   | 3/14/2020 | 3/14/2020  |           |           |           |
| 4/13/2020                               | 6/13/2020   | 9/13/2020 | 12/13/2020 |           |           |           |
| 31                                      | 92          | 184       | 275        |           |           |           |
| Term AMERIBOR+Credit from 1-day Returns |             |           |            |           |           |           |
| #VALUE!                                 | #VALUE!     | #VALUE!   | #VALUE!    |           |           |           |
| #VALUE!                                 | #VALUE!     | #VALUE!   | #VALUE!    |           |           |           |
| 1mo                                     | 3mo         | 6mo       | 9mo        |           |           |           |
| 3/14/2020                               | 3/14/2020   | 3/14/2020 |            |           |           |           |
| 4/13/2020                               | 6/13/2020   |           | 12/13/2020 |           |           |           |
| 31                                      | 92          | 184       | 275        |           |           |           |