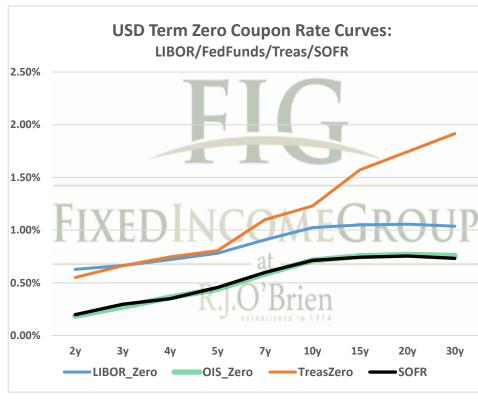

## THE SOFR CURVE

## Distributed by The Fixed Income Group at RJ O'Brien

Making the change from LIBOR to a new reference rate is not an insignificant exercise. It will take planning and changes to processes and systems. Sonia and SOFR appear likely to offer two options for users: compounded, setting in arrears (currently used in OIS markets) or a term rate setting in advance like LIBOR. You have questions, we have answers.





## For more information on the Libor replacement contact:

**Rocco Chierici** 

SVP the Fixed Income Group at RJO 312-373-5439

**Corrine Baynes** 

VP the Fixed Income Group at RJO 800-367-3349

3/19/2020 6:24 ct

The risk of loss in trading futures and/or options is substantial, and each investor and/or trader must consider whether this is a suitable investment.

See our full disclaimer at www.rjobrien.com. Copyright © 2020 RJO FIG

|                                         | 20 0:24     |           |            |           |           |           |
|-----------------------------------------|-------------|-----------|------------|-----------|-----------|-----------|
| Term SOFR from 1-day Returns            |             |           |            |           |           |           |
|