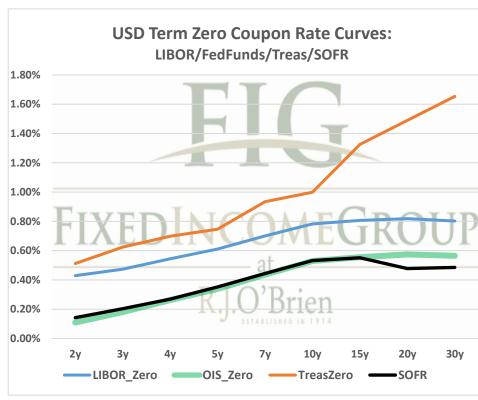

## THE SOFR CURVE

## Distributed by The Fixed Income Group at RJ O'Brien

Making the change from LIBOR to a new reference rate is not an insignificant exercise. It will take planning and changes to processes and systems. Sonia and SOFR appear likely to offer two options for users: compounded, setting in arrears (currently used in OIS markets) or a term rate setting in advance like LIBOR. You have questions, we have answers.





## For more information on the Libor replacement contact:

Rocco Chierici

SVP the Fixed Income Group at RJO 312-373-5439

**Corrine Baynes** 

VP the Fixed Income Group at RJO 800-367-3349

3/16/2020 6:39 ct

The risk of loss in trading futures and/or options is substantial, and each investor and/or trader must consider whether this is a suitable investment.

See our full disclaimer at www.rjobrien.com. Copyright © 2020 RJO FIG

| 1.000164453   1.000336316   1.0005218   1.0007558   1.0010558   1.0010458   1.002356   1mo