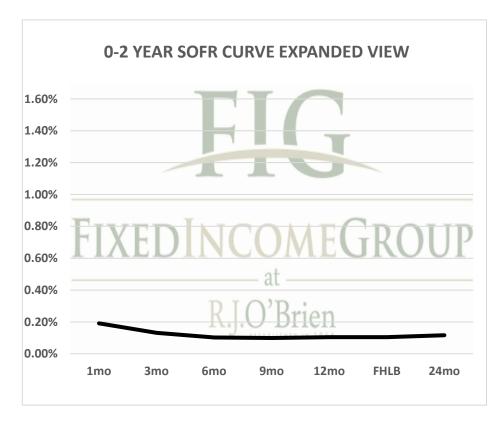

See our full disclaimer at www.rjobrien.com. Copyright © 2020 RJO FIG

| 1.000164453   1.000336316   1.0005218   1.0007558   1.0010558   1.0010458   1.002356   1mo                                                                                                                                                                                                                                                                                                                                                                                                                                                                                                                                                                                                                                                                                                                                                                                                                                                                                                                                                                                                                                                                                                                                                                                                                                                                                                                                                                                                                                                                                                                                                                                                                                                                                                                                                                                                                                                                                                                                                                                                                                     | 3/10/20.                                | 20 0.39     |           |            |           |           |           |  |
|--------------------------------------------------------------------------------------------------------------------------------------------------------------------------------------------------------------------------------------------------------------------------------------------------------------------------------------------------------------------------------------------------------------------------------------------------------------------------------------------------------------------------------------------------------------------------------------------------------------------------------------------------------------------------------------------------------------------------------------------------------------------------------------------------------------------------------------------------------------------------------------------------------------------------------------------------------------------------------------------------------------------------------------------------------------------------------------------------------------------------------------------------------------------------------------------------------------------------------------------------------------------------------------------------------------------------------------------------------------------------------------------------------------------------------------------------------------------------------------------------------------------------------------------------------------------------------------------------------------------------------------------------------------------------------------------------------------------------------------------------------------------------------------------------------------------------------------------------------------------------------------------------------------------------------------------------------------------------------------------------------------------------------------------------------------------------------------------------------------------------------|-----------------------------------------|-------------|-----------|------------|-----------|-----------|-----------|--|
| 1.000164453   1.000336316   1.0005218   1.0007558   1.0010558   1.0010458   1.002356   1mo                                                                                                                                                                                                                                                                                                                                                                                                                                                                                                                                                                                                                                                                                                                                                                                                                                                                                                                                                                                                                                                                                                                                                                                                                                                                                                                                                                                                                                                                                                                                                                                                                                                                                                                                                                                                                                                                                                                                                                                                                                     | Term SOFR from 1-day Returns            |             |           |            |           |           |           |  |
| 1mo   3mo   6mo   9mo   12mo   FHLB   24mo   3/16/2020   3/16/2020   3/16/2020   3/16/2020   3/16/2020   3/16/2020   3/16/2020   3/16/2020   3/16/2020   3/16/2020   3/16/2020   3/16/2020   3/16/2020   3/16/2020   3/16/2020   3/16/2020   3/16/2020   3/16/2020   3/15/2021   3/12/2021   3/15/2022   31   92   184   275   365   362   730                                                                                                                                                                                                                                                                                                                                                                                                                                                                                                                                                                                                                                                                                                                                                                                                                                                                                                                                                                                                                                                                                                                                                                                                                                                                                                                                                                                                                                                                                                                                                                                                                                                                                                                                                                                 | 0.19098%                                | 0.13160%    | 0.10209%  | 0.09894%   | 0.10413%  | 0.10400%  | 0.11620%  |  |
| 3/16/2020   3/16/2020   3/16/2020   3/16/2020   3/16/2020   3/16/2020   3/16/2020   3/16/2020   3/15/2021   3/15/2021   3/15/2022   3/15/2021   3/15/2022   3/15/2022   3/15/2022   3/15/2022   3/15/2022   3/15/2022   3/15/2022   3/15/2022   3/15/2022   3/15/2022   3/15/2022   3/15/2022   3/15/2022   3/15/2022   3/15/2022   3/15/2022   3/15/2022   3/15/2022   3/15/2022   3/15/2023   1.44512%   1.45292%   1.46194%   1.47588%   1.00131785   1.003764411   1.0073895   1.0110391   1.014731   1.0222945   1.029928   1mo                                                                                                                                                                                                                                                                                                                                                                                                                                                                                                                                                                                                                                                                                                                                                                                                                                                                                                                                                                                                                                                                                                                                                                                                                                                                                                                                                                                                                                                                                                                                                                                           | 1.000164453                             | 1.000336316 | 1.0005218 | 1.0007558  | 1.0010558 | 1.0010458 | 1.002356  |  |
| 4/15/2020   6/15/2020   9/15/2020   12/15/2020   3/15/2021   3/12/2021   3/15/2022   31   92   184   275   365   362   730                                                                                                                                                                                                                                                                                                                                                                                                                                                                                                                                                                                                                                                                                                                                                                                                                                                                                                                                                                                                                                                                                                                                                                                                                                                                                                                                                                                                                                                                                                                                                                                                                                                                                                                                                                                                                                                                                                                                                                                                     | 1mo                                     | 3mo         | 6mo       | 9mo        | 12mo      | FHLB      | 24mo      |  |
| Term SOFR+Credit from 1-day Returns  1.53041%                                                                                                                                                                                                                                                                                                                                                                                                                                                                                                                                                                                                                                                                                                                                                                                                                                                                                                                                                                                                                                                                                                                                                                                                                                                                                                                                                                                                                                                                                                                                                                                                                                                                                                                                                                                                                                                                                                                                                                                                                                                                                  | 3/16/2020                               | 3/16/2020   | 3/16/2020 | 3/16/2020  | 3/16/2020 | 3/16/2020 | 3/16/2020 |  |
| Term SOFR+Credit from 1-day Returns  1.53041%                                                                                                                                                                                                                                                                                                                                                                                                                                                                                                                                                                                                                                                                                                                                                                                                                                                                                                                                                                                                                                                                                                                                                                                                                                                                                                                                                                                                                                                                                                                                                                                                                                                                                                                                                                                                                                                                                                                                                                                                                                                                                  | 4/15/2020                               | 6/15/2020   | 9/15/2020 | 12/15/2020 | 3/15/2021 | 3/12/2021 | 3/15/2022 |  |
| 1.53041% 1.47303% 1.44577% 1.44512% 1.45292% 1.46194% 1.47588% 1.00131785 1.003764411 1.0073895 1.0110391 1.014731 1.0222945 1.029928                                                                                                                                                                                                                                                                                                                                                                                                                                                                                                                                                                                                                                                                                                                                                                                                                                                                                                                                                                                                                                                                                                                                                                                                                                                                                                                                                                                                                                                                                                                                                                                                                                                                                                                                                                                                                                                                                                                                                                                          | 31                                      | 92          | 184       | 275        | 365       | 362       | 730       |  |
| 1.00131785   1.003764411   1.0073895   1.0110391   1.014731   1.0222945   1.029928   1.01031785   1.003764411   1.0073895   1.0110391   1.014731   1.0222945   1.029928   1.0110391   1.014731   1.0222945   1.029928   1.0110391   1.014731   1.0222945   1.029928   1.0110391   1.014731   1.0222945   1.029928   1.0110391   1.014731   1.0222945   1.029928   1.0110391   1.014731   1.0222945   1.029928   1.0110391   1.014731   1.0222945   1.029928   1.0110391   1.014731   1.0222945   1.029928   1.0110391   1.014731   1.0222945   1.029928   1.0110391   1.014731   1.0222945   1.029928   1.0110391   1.014731   1.0222945   1.029928   1.0110391   1.014731   1.0222945   1.029928   1.0110391   1.014731   1.0222945   1.029928   1.0110391   1.014731   1.0222945   1.029928   1.0110391   1.014731   1.0222945   1.029928   1.0110391   1.014731   1.0222945   1.029928   1.0110391   1.014731   1.0222945   1.029928   1.0110391   1.014731   1.0222945   1.029928   1.029928   1.0110391   1.014731   1.0222945   1.029928   1.0110391   1.014731   1.0222945   1.029928   1.0110391   1.014731   1.022945   1.029928   1.0110391   1.014731   1.0222945   1.029928   1.0110391   1.014731   1.0222945   1.029928   1.0110391   1.014731   1.0222945   1.029928   1.012029   1.012029   1.012029   1.012029   1.012029   1.012029   1.012029   1.012029   1.012029   1.012029   1.012029   1.012029   1.012029   1.012029   1.012029   1.012029   1.012029   1.012029   1.012029   1.012029   1.012029   1.012029   1.012029   1.012029   1.012029   1.012029   1.012029   1.012029   1.012029   1.012029   1.012029   1.012029   1.012029   1.012029   1.012029   1.012029   1.012029   1.012029   1.012029   1.012029   1.012029   1.012029   1.012029   1.012029   1.012029   1.012029   1.012029   1.012029   1.012029   1.012029   1.012029   1.012029   1.012029   1.012029   1.012029   1.012029   1.012029   1.012029   1.012029   1.012029   1.012029   1.012029   1.012029   1.012029   1.012029   1.012029   1.012029   1.012029   1.012029   1.012029   1.012029   1.012029   1.012029   1.0   | Term SOFR+Credit from 1-day Returns     |             |           |            |           |           |           |  |
| 1mo         3mo         6mo         9mo         12mo         18mo         24mo           3/16/2020         3/16/2020         3/16/2020         3/16/2020         3/16/2020         3/16/2020         3/16/2020         3/16/2020         3/16/2020         3/16/2020         3/16/2020         3/16/2020         3/16/2020         3/16/2020         3/16/2020         3/16/2020         3/16/2020         3/16/2020         3/16/2020         3/15/2021         3/15/2021         3/15/2021         3/15/2021         3/15/2021         3/15/2021         3/15/2021         3/15/2021         3/15/2021         3/15/2021         3/15/2021         3/15/2021         3/15/2021         3/15/2021         3/15/2021         3/15/2021         3/15/2021         3/15/2021         3/15/2021         3/15/2021         3/15/2021         3/15/2021         3/15/2021         3/15/2021         3/15/2021         3/15/2021         3/15/2021         3/15/2021         3/15/2021         3/15/2021         3/15/2021         3/15/2021         3/15/2021         3/15/2021         3/15/2021         3/15/2021         3/15/2021         3/15/2021         3/15/2021         3/15/2021         3/15/2021         3/15/2021         3/15/2021         3/15/2021         3/15/2021         3/15/2021         3/15/2021         3/15/2021         3/15/2021         3/15/2021                                                                                                                                                                                                                                                                                                                                                                                                                                                                                                                                                                                                                                                                                                                                                     | 1.53041%                                | 1.47303%    | 1.44577%  | 1.44512%   | 1.45292%  | 1.46194%  | 1.47588%  |  |
| 3/16/2020 3/16/2020 3/16/2020 3/16/2020 3/16/2020 3/16/2020 3/16/2020 4/15/2020 6/15/2020 9/15/2020 12/15/2020 3/15/2021 9/15/2021 3/15/2022 31 92 184 275 365 549 730    Term AMERIBOR from 1-day Returns                                                                                                                                                                                                                                                                                                                                                                                                                                                                                                                                                                                                                                                                                                                                                                                                                                                                                                                                                                                                                                                                                                                                                                                                                                                                                                                                                                                                                                                                                                                                                                                                                                                                                                                                                                                                                                                                                                                     | 1.00131785                              | 1.003764411 | 1.0073895 | 1.0110391  | 1.014731  | 1.0222945 | 1.029928  |  |
| 4/15/2020       6/15/2020       9/15/2020       12/15/2020       3/15/2021       9/15/2021       3/15/2022         31       92       184       275       365       549       730         Term AMERIBOR from 1-day Returns         #VALUE!       #VALUE!       #VALUE!       #VALUE!         #VALUE!       #VALUE!       #VALUE!       #VALUE!         1mo       3mo       6mo       9mo         3/14/2020       3/14/2020       3/14/2020       3/14/2020         4/13/2020       6/13/2020       9/13/2020       12/13/2020         31       92       184       275         Term AMERIBOR+Credit from 1-day Returns         #VALUE!       #VALUE!       #VALUE!         #VALUE!       #VALUE!       #VALUE!         #VALUE!       #VALUE!       #VALUE!         1mo       3mo       6mo       9mo         3/14/2020       3/14/2020       3/14/2020       3/14/2020         4/13/2020       6/13/2020       9/13/2020       12/13/2020         4/13/2020       6/13/2020       9/13/2020       12/13/2020                                                                                                                                                                                                                                                                                                                                                                                                                                                                                                                                                                                                                                                                                                                                                                                                                                                                                                                                                                                                                                                                                                                     | 1mo                                     | 3mo         | 6mo       | 9mo        | 12mo      | 18mo      | 24mo      |  |
| Term AMERIBOR from 1-day Returns  #VALUE! #VALUE! #VALUE! #VALUE!  #VALUE! #VALUE! #VALUE! #VALUE!  1mo 3mo 6mo 9mo 3/14/2020 3/14/2020 3/14/2020 3/14/2020 4/13/2020 6/13/2020 9/13/2020 12/13/2020 31 92 184 275  Term AMERIBOR+Credit from 1-day Returns  #VALUE! #VALUE! #VALUE! #VALUE!  #VALUE! #VALUE! #VALUE! #VALUE!  #VALUE! #VALUE! #VALUE! #VALUE!  1mo 3mo 6mo 9mo 3/14/2020 3/14/2020 3/14/2020 4/13/2020 6/13/2020 9/13/2020 12/13/2020 4/13/2020 6/13/2020 9/13/2020 12/13/2020                                                                                                                                                                                                                                                                                                                                                                                                                                                                                                                                                                                                                                                                                                                                                                                                                                                                                                                                                                                                                                                                                                                                                                                                                                                                                                                                                                                                                                                                                                                                                                                                                                | 3/16/2020                               | 3/16/2020   | 3/16/2020 | 3/16/2020  | 3/16/2020 | 3/16/2020 | 3/16/2020 |  |
| #VALUE! #VALUE | 4/15/2020                               | 6/15/2020   | 9/15/2020 | 12/15/2020 | 3/15/2021 | 9/15/2021 | 3/15/2022 |  |
| #VALUE! #VALUE! #VALUE! #VALUE! #VALUE!  1mo                                                                                                                                                                                                                                                                                                                                                                                                                                                                                                                                                                                                                                                                                                                                                                                                                                                                                                                                                                                                                                                                                                                                                                                                                                                                                                                                                                                                                                                                                                                                                                                                                                                                                                                                                                                                                                                                                                                                                                                                                                                                                   | 31                                      | 92          | 184       | 275        | 365       | 549       | 730       |  |
| #VALUE! #VALUE! #VALUE! #VALUE!  1mo 3mo 6mo 9mo  3/14/2020 3/14/2020 3/14/2020 3/14/2020  4/13/2020 6/13/2020 9/13/2020 12/13/2020  31 92 184 275  Term AMERIBOR+Credit from 1-day Returns  #VALUE! #VALUE! #VALUE! #VALUE!  #VALUE! #VALUE! #VALUE! #VALUE!  1mo 3mo 6mo 9mo  3/14/2020 3/14/2020 3/14/2020 3/14/2020  4/13/2020 6/13/2020 9/13/2020 12/13/2020                                                                                                                                                                                                                                                                                                                                                                                                                                                                                                                                                                                                                                                                                                                                                                                                                                                                                                                                                                                                                                                                                                                                                                                                                                                                                                                                                                                                                                                                                                                                                                                                                                                                                                                                                              | Term AMERIBOR from 1-day Returns        |             |           |            |           |           |           |  |
| 1mo         3mo         6mo         9mo           3/14/2020         3/14/2020         3/14/2020           4/13/2020         6/13/2020         9/13/2020           31         92         184         275           Term AMERIBOR+Credit from 1-day Returns           #VALUE!         #VALUE!         #VALUE!           #VALUE!         #VALUE!         #VALUE!           #VALUE!         #VALUE!         #VALUE!           1mo         3mo         6mo         9mo           3/14/2020         3/14/2020         3/14/2020         3/14/2020           4/13/2020         6/13/2020         9/13/2020         12/13/2020                                                                                                                                                                                                                                                                                                                                                                                                                                                                                                                                                                                                                                                                                                                                                                                                                                                                                                                                                                                                                                                                                                                                                                                                                                                                                                                                                                                                                                                                                                         | #VALUE!                                 | #VALUE!     | #VALUE!   | #VALUE!    |           |           |           |  |
| 3/14/2020 3/14/2020 3/14/2020 3/14/2020 4/13/2020 6/13/2020 9/13/2020 12/13/2020 75  Term AMERIBOR+Credit from 1-day Returns  #VALUE!  | #VALUE!                                 | #VALUE!     | #VALUE!   | #VALUE!    |           |           |           |  |
| 4/13/2020       6/13/2020       9/13/2020       12/13/2020         31       92       184       275         Term AMERIBOR+Credit from 1-day Returns         #VALUE!       #VALUE!       #VALUE!         #VALUE!       #VALUE!       #VALUE!         1mo       3mo       6mo       9mo         3/14/2020       3/14/2020       3/14/2020       3/14/2020         4/13/2020       6/13/2020       9/13/2020       12/13/2020                                                                                                                                                                                                                                                                                                                                                                                                                                                                                                                                                                                                                                                                                                                                                                                                                                                                                                                                                                                                                                                                                                                                                                                                                                                                                                                                                                                                                                                                                                                                                                                                                                                                                                      | 1mo                                     | 3mo         | 6mo       | 9mo        |           |           |           |  |
| Term AMERIBOR+Credit from 1-day Returns  #VALUE! #VALUE! #VALUE! #VALUE!  #VALUE! #VALUE! #VALUE! #VALUE!  1mo 3mo 6mo 9mo  3/14/2020 3/14/2020 3/14/2020 3/14/2020  4/13/2020 6/13/2020 9/13/2020 12/13/2020                                                                                                                                                                                                                                                                                                                                                                                                                                                                                                                                                                                                                                                                                                                                                                                                                                                                                                                                                                                                                                                                                                                                                                                                                                                                                                                                                                                                                                                                                                                                                                                                                                                                                                                                                                                                                                                                                                                  | 3/14/2020                               | 3/14/2020   | 3/14/2020 | 3/14/2020  |           |           |           |  |
| Term AMERIBOR+Credit from 1-day Returns  #VALUE! #VALUE! #VALUE! #VALUE!  #VALUE! #VALUE! #VALUE! #VALUE!  1mo 3mo 6mo 9mo  3/14/2020 3/14/2020 3/14/2020 3/14/2020  4/13/2020 6/13/2020 9/13/2020 12/13/2020                                                                                                                                                                                                                                                                                                                                                                                                                                                                                                                                                                                                                                                                                                                                                                                                                                                                                                                                                                                                                                                                                                                                                                                                                                                                                                                                                                                                                                                                                                                                                                                                                                                                                                                                                                                                                                                                                                                  | 4/13/2020                               | 6/13/2020   | 9/13/2020 | 12/13/2020 |           |           |           |  |
| #VALUE! #VALUE! #VALUE! #VALUE!  #VALUE! #VALUE! #VALUE! #VALUE!  1mo 3mo 6mo 9mo  3/14/2020 3/14/2020 3/14/2020 3/14/2020  4/13/2020 6/13/2020 9/13/2020 12/13/2020                                                                                                                                                                                                                                                                                                                                                                                                                                                                                                                                                                                                                                                                                                                                                                                                                                                                                                                                                                                                                                                                                                                                                                                                                                                                                                                                                                                                                                                                                                                                                                                                                                                                                                                                                                                                                                                                                                                                                           | 31                                      | 92          | 184       | 275        |           |           |           |  |
| #VALUE! #VALUE! #VALUE! #VALUE!  #VALUE! #VALUE! #VALUE! #VALUE!  1mo 3mo 6mo 9mo  3/14/2020 3/14/2020 3/14/2020 3/14/2020  4/13/2020 6/13/2020 9/13/2020 12/13/2020                                                                                                                                                                                                                                                                                                                                                                                                                                                                                                                                                                                                                                                                                                                                                                                                                                                                                                                                                                                                                                                                                                                                                                                                                                                                                                                                                                                                                                                                                                                                                                                                                                                                                                                                                                                                                                                                                                                                                           | Term AMERIBOR+Credit from 1-day Returns |             |           |            |           |           |           |  |
| 1mo         3mo         6mo         9mo           3/14/2020         3/14/2020         3/14/2020           4/13/2020         6/13/2020         9/13/2020           12/13/2020         12/13/2020                                                                                                                                                                                                                                                                                                                                                                                                                                                                                                                                                                                                                                                                                                                                                                                                                                                                                                                                                                                                                                                                                                                                                                                                                                                                                                                                                                                                                                                                                                                                                                                                                                                                                                                                                                                                                                                                                                                                |                                         |             |           |            |           |           |           |  |
| 3/14/2020 3/14/2020 3/14/2020 3/14/2020<br>4/13/2020 6/13/2020 9/13/2020 12/13/2020                                                                                                                                                                                                                                                                                                                                                                                                                                                                                                                                                                                                                                                                                                                                                                                                                                                                                                                                                                                                                                                                                                                                                                                                                                                                                                                                                                                                                                                                                                                                                                                                                                                                                                                                                                                                                                                                                                                                                                                                                                            | #VALUE!                                 | #VALUE!     | #VALUE!   | #VALUE!    |           |           |           |  |
| 4/13/2020 6/13/2020 9/13/2020 12/13/2020                                                                                                                                                                                                                                                                                                                                                                                                                                                                                                                                                                                                                                                                                                                                                                                                                                                                                                                                                                                                                                                                                                                                                                                                                                                                                                                                                                                                                                                                                                                                                                                                                                                                                                                                                                                                                                                                                                                                                                                                                                                                                       | 1mo                                     | 3mo         | 6mo       | 9mo        |           |           |           |  |
|                                                                                                                                                                                                                                                                                                                                                                                                                                                                                                                                                                                                                                                                                                                                                                                                                                                                                                                                                                                                                                                                                                                                                                                                                                                                                                                                                                                                                                                                                                                                                                                                                                                                                                                                                                                                                                                                                                                                                                                                                                                                                                                                | 3/14/2020                               | 3/14/2020   | 3/14/2020 | 3/14/2020  |           |           |           |  |
| 31 92 184 275                                                                                                                                                                                                                                                                                                                                                                                                                                                                                                                                                                                                                                                                                                                                                                                                                                                                                                                                                                                                                                                                                                                                                                                                                                                                                                                                                                                                                                                                                                                                                                                                                                                                                                                                                                                                                                                                                                                                                                                                                                                                                                                  | 4/13/2020                               | 6/13/2020   | 9/13/2020 | 12/13/2020 |           |           |           |  |
| 31 32 107 273                                                                                                                                                                                                                                                                                                                                                                                                                                                                                                                                                                                                                                                                                                                                                                                                                                                                                                                                                                                                                                                                                                                                                                                                                                                                                                                                                                                                                                                                                                                                                                                                                                                                                                                                                                                                                                                                                                                                                                                                                                                                                                                  | 31                                      | 92          | 184       | 275        |           |           |           |  |