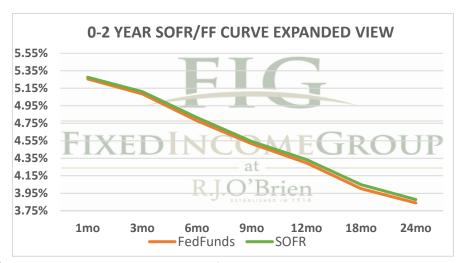

|             | Term SOFR from 1-day Returns |             |             |             |             |            |             |
|-------------|------------------------------|-------------|-------------|-------------|-------------|------------|-------------|
| 5.27597%    | 5.11087%                     | 4.81356%    | 4.54114%    | 4.33441%    | 4.04807%    | 3.87776%   | 3.72285%    |
| 1.004543198 | 1.013061104                  | 1.024602646 | 1.034437015 | 1.043946117 | 1.061733086 | 1.07863242 | 1.113236785 |
| 1mo         | 3mo                          | 6mo         | 9mo         | 12mo        | 18mo        | 24mo       | 36mo        |
| 8/23/2024   | 8/23/2024                    | 8/23/2024   | 8/23/2024   | 8/23/2024   | 8/23/2024   | 8/23/2024  | 8/23/2024   |
| 9/22/2024   | 11/22/2024                   | 2/22/2025   | 5/22/2025   | 8/22/2025   | 2/22/2026   | 8/22/2026  | 8/22/2027   |
| 31          | 92                           | 184         | 273         | 365         | 549         | 730        | 1095        |

| Term FedFunds from 1-day Returns |            |            |            |            |            |                  |    |  |  |
|----------------------------------|------------|------------|------------|------------|------------|------------------|----|--|--|
| 5.25656%                         | 5.08556%   | 4.77779%   | 4.51574%   | 4.29766%   | 4.00187%   | 3.83974%         |    |  |  |
| 100.45265%                       | 101.29964% | 102.44198% | 103.42444% | 104.35735% | 106.10286% | 107.78614%       |    |  |  |
| 1mo                              | 3mo        | 6mo        | 9mo        | 12mo       | 18mo       | 24mo             |    |  |  |
| 8/23/2024                        | 8/23/2024  | 8/23/2024  | 8/23/2024  | 8/23/2024  | 8/23/2024  | 8/23/2024        |    |  |  |
| 9/22/2024                        | 11/22/2024 | 2/22/2025  | 5/22/2025  | 8/22/2025  | 2/22/2026  | 8/22/2026        |    |  |  |
| 31                               | 92         | 184        | 273        | 365        | 549        | 730              |    |  |  |
|                                  |            |            |            |            |            | 8/23/2024 6:48 0 | ·t |  |  |