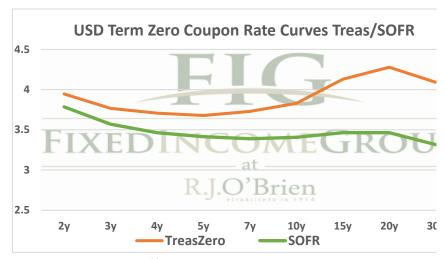

## THE STIR CURVE: Distributed by The Fixed Income Group at RJ O'Brien





<sup>\*\*</sup> Futures indicative prices supplied for analytics purposes only. Rates are not intended as a real-time offer to buy or sell.

|             | Term SOFR from 1-day Returns |             |             |             |             |            |             |
|-------------|------------------------------|-------------|-------------|-------------|-------------|------------|-------------|
| 5.27597%    | 5.11087%                     | 4.81356%    | 4.54114%    | 4.33441%    | 4.04807%    | 3.87776%   | 3.72285%    |
| 1.004543198 | 1.013061104                  | 1.024602646 | 1.034437015 | 1.043946117 | 1.061733086 | 1.07863242 | 1.113236785 |
| 1mo         | 3mo                          | 6mo         | 9mo         | 12mo        | 18mo        | 24mo       | 36mo        |
| 8/23/