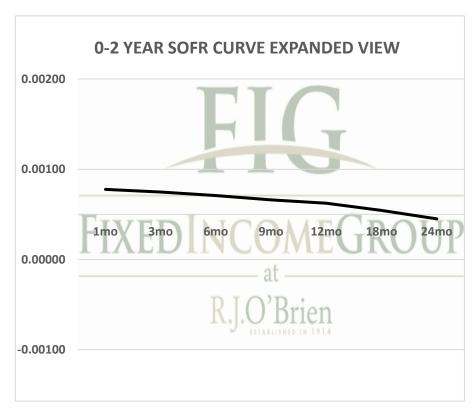

| Term SOFR from 1-day Returns            |             |            |             |           |             |           |
|-----------------------------------------|-------------|------------|-------------|-----------|-------------|-----------|
| 0.07769%                                | 0.07474%    | 0.07085%   | 0.06607%    | 0.06238%  | 0.05443%    | 0.04503%  |
| 1.000066902                             | 1.000190998 | 1.00035816 | 1.000501025 | 1.0006325 | 1.000827011 | 1.0009131 |
| 1mo                                     | 3mo         | 6mo        | 9mo         | 12mo      | 18mo        | 24mo      |
| 10/6/2020                               | 10/6/2020   | 10/6/2020  | 10/6/2020   | 10/6/2020 | 10/6/2020   | 10/6/2020 |
| 11/5/2020                               | 1/5/2021    | 4/5/2021   | 7/5/2021    | 10/5/2021 | 4/5/2022    | 10/5/2022 |
| 31                                      | 92          | 182        | 273         | 365       | 547         | 730       |
| Term SOFR+Credit from 1-day Returns     |             |            |             |           |             |           |
| 0.64281%                                | 0.64180%    | 0.63762%   | 0.63290%    | 0.62948%  | 0.62229%    | 0.61364%  |
| 1.000553528                             | 1.001640149 | 1.00322354 | 1.004799499 | 1.0063822 | 1.009455401 | 1.0124433 |
| 1mo                                     | 3mo         | 6mo        | 9mo         | 12mo      | 18mo        | 24mo      |
| 10/6/2020                               | 10/6/2020   | 10/6/2020  | 10/6/2020   | 10/6/2020 | 10/6/2020   | 10/6/2020 |
| 11/5/2020                               | 1/5/2021    | 4/5/2021   | 7/5/2021    | 10/5/2021 | 4/5/2022    | 10/5/2022 |
| 31                                      | 92          | 182        | 273         | 365       | 547         | 730       |
| Term AMERIBOR from 1-day Returns        |             |            |             |           |             |           |
| 0.10287%                                | 0.09785%    | 0.09051%   | 0.08699%    | 0.08522%  |             |           |
| 1.00                                    | 1.00        | 1.00       | 1.00        | 1.00      |             |           |
| 1mo                                     | 3mo         | 6mo        | 9mo         | 12mo      |             |           |
| 10/6/2020                               | 10/6/2020   | 10/6/2020  | 10/6/2020   | 10/6/2020 |             |           |
| 11/5/2020                               | 1/5/2021    | 4/5/2021   | 7/5/2021    | 10/5/2021 |             |           |
| 31                                      | 92          | 182        | 273         | 365       |             |           |
| Term AMERIBOR+Credit from 1-day Returns |             |            |             |           |             |           |
| 0.66750%                                | 0.66248%    | 0.65513%   | 0.65162%    | 0.64985%  |             |           |
| 1.00                                    | 1.00        | 1.00       | 1.00        | 1.00      |             |           |
| 1mo                                     | 3mo         | 6mo        | 9mo         | 12mo      |             |           |
| 10/6/2020                               | 10/6/2020   | 10/6/2020  | 10/6/2020   | 10/6/2020 |             |           |
| 11/5/2020                               | 1/5/2021    | 4/5/2021   | 7/5/2021    | 10/5/2021 |             |           |
| 31                                      | 92          | 182        | 273         | 365       |             |           |