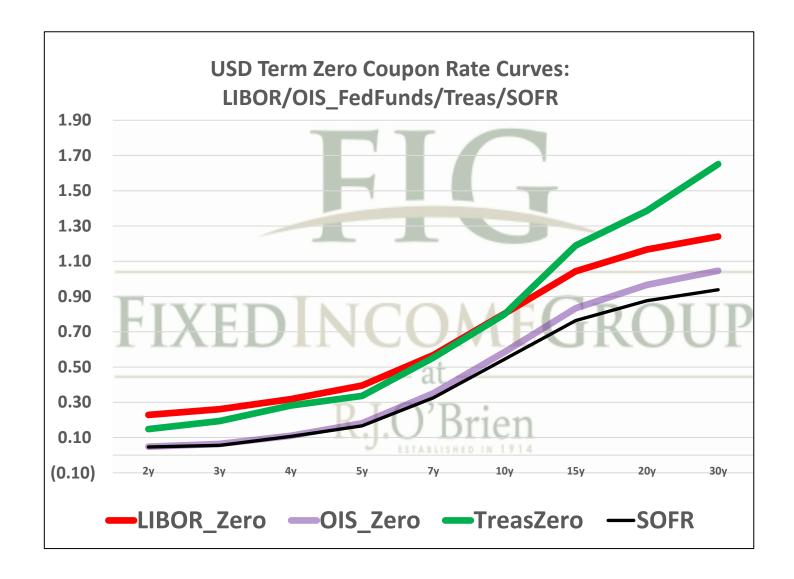

|             |           |             |           |
| 0.66750%                                | 0.66248%    | 0.65513%   | 0.65162%    | 0.64985%  |             |           |
| 1.00                                    | 1.00        | 1.00       | 1.00        | 1.00      |             |           |
| 1mo                                     | 3mo         | 6mo        | 9mo         | 12mo      |             |           |
| 10/6/2020                               | 10/6/2020   | 10/6/2020  | 10/6/2020   | 10/6/2020 |             |           |
| 11/5/2020                               | 1/5/2021    | 4/5/2021   | 7/5/2021    | 10/5/2021 |             |           |
| 31                                      | 92          | 182        | 273         | 365       |             |           |