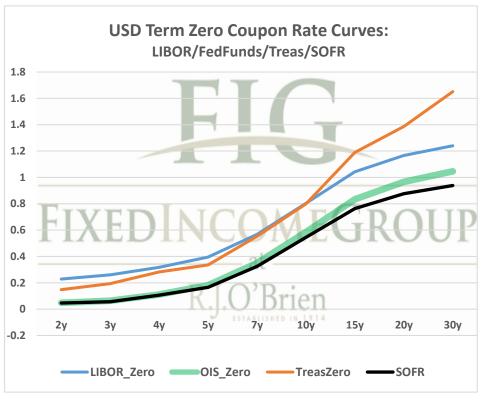

## THE SOFR CURVE

## Distributed by The Fixed Income Group at RJ O'Brien

Making the change from LIBOR to a new reference rate is not an insignificant exercise. It will take planning and changes to processes and systems. Sonia and SOFR appear likely to offer two options for users: compounded, setting in arrears (currently used in OIS markets) or a term rate setting in advance like LIBOR. You have questions, we have answers.





## For more information on the Libor replacement contact:

**Rocco Chierici** 

SVP the Fixed Income Group at RJO 312-373-5439

**Corrine Baynes** 

VP the Fixed Income Group at RJO 800-367-3349

10/6/2020 6:36 ct

The risk of loss in trading futures and/or options is substantial, and each investor and/or trader must consider whether this is a suitable investment.

See our full disclaimer at www.rjobrien.com. Copyright © 2020 RJO FIG

| Term SOFR from 1-day Returns            |             |            |             |           |             |           |
|-----------------------------------------|-------------|------------|-------------|-----------|-------------|-----------|
| 0.07769%                                | 0.07474%    | 0.07085%   | 0.06607%    | 0.06238%  | 0.05443%    | 0.