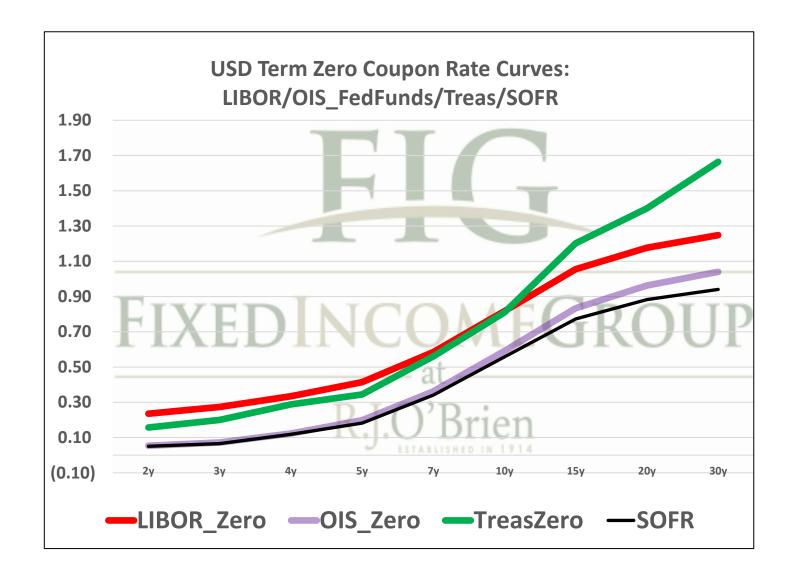

|             |           |             |           |
| 0.65511%                                | 0.64843%    | 0.64159%   | 0.63821%    | 0.63652%  |             |           |
| 1.00                                    | 1.00        | 1.00       | 1.00        | 1.00      |             |           |
| 1mo                                     | 3mo         | 6mo        | 9mo         | 12mo      |             |           |
| 10/8/2020                               | 10/8/2020   | 10/8/2020  | 10/8/2020   | 10/8/2020 |             |           |
| 11/7/2020                               | 1/7/2021    | 4/7/2021   | 7/7/2021    | 10/7/2021 |             |           |
| 31                                      | 92          | 182        | 273         | 365       |             |           |