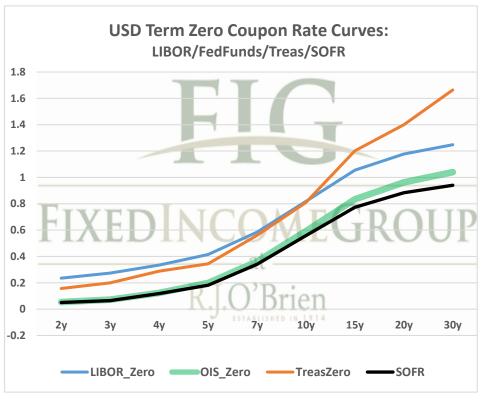

## THE SOFR CURVE

## Distributed by The Fixed Income Group at RJ O'Brien

Making the change from LIBOR to a new reference rate is not an insignificant exercise. It will take planning and changes to processes and systems. Sonia and SOFR appear likely to offer two options for users: compounded, setting in arrears (currently used in OIS markets) or a term rate setting in advance like LIBOR. You have questions, we have answers.





## For more information on the Libor replacement contact:

**Rocco Chierici** 

SVP the Fixed Income Group at RJO 312-373-5439

**Corrine Baynes** 

VP the Fixed Income Group at RJO 800-367-3349

10/8/2020 6:37 ct

The risk of loss in trading futures and/or options is substantial, and each investor and/or trader must consider whether this is a suitable investment.

See our full disclaimer at www.rjobrien.com. Copyright © 2020 RJO FIG

| Term SOFR from 1-day Returns            |             |            |             |           |             |           |
|-----------------------------------------|-------------|------------|-------------|-----------|-------------|-----------|
| 0.07739%                                | 0.07612%    | 0.07191%   | 0.06842%    | 0.06570%  | 0.05966%    | 0.