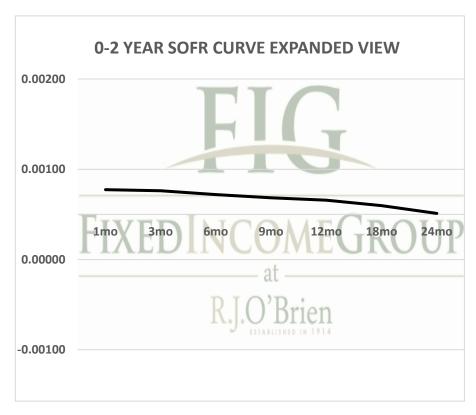

| Term SOFR from 1-day Returns            |             |            |             |           |             |           |
|-----------------------------------------|-------------|------------|-------------|-----------|-------------|-----------|
| 0.07739%                                | 0.07612%    | 0.07191%   | 0.06842%    | 0.06570%  | 0.05966%    | 0.05108%  |
| 1.000066642                             | 1.000194519 | 1.00036353 | 1.000518854 | 1.0006661 | 1.00090652  | 1.0010357 |
| 1mo                                     | 3mo         | 6mo        | 9mo         | 12mo      | 18mo        | 24mo      |
| 10/8/2020                               | 10/8/2020   | 10/8/2020  | 10/8/2020   | 10/8/2020 | 10/8/2020   | 10/8/2020 |
| 11/7/2020                               | 1/7/2021    | 4/7/2021   | 7/7/2021    | 10/7/2021 | 4/7/2022    | 10/7/2022 |
| 31                                      | 92          | 182        | 273         | 365       | 547         | 730       |
| Term SOFR+Credit from 1-day Returns     |             |            |             |           |             |           |
| 0.62800%                                | 0.62872%    | 0.62519%   | 0.62143%    | 0.61880%  | 0.61329%    | 0.60537%  |
| 1.000540781                             | 1.001606735 | 1.0031607  | 1.004712509 | 1.006274  | 1.009318662 | 1.0122755 |
| 1mo                                     | 3mo         | 6mo        | 9mo         | 12mo      | 18mo        | 24mo      |
| 10/8/2020                               | 10/8/2020   | 10/8/2020  | 10/8/2020   | 10/8/2020 | 10/8/2020   | 10/8/2020 |
| 11/7/2020                               | 1/7/2021    | 4/7/2021   | 7/7/2021    | 10/7/2021 | 4/7/2022    | 10/7/2022 |
| 31                                      | 92          | 182        | 273         | 365       | 547         | 730       |
| Term AMERIBOR from 1-day Returns        |             |            |             |           |             |           |
| 0.10505%                                | 0.09837%    | 0.09153%   | 0.08815%    | 0.08646%  |             |           |
| 1.00                                    | 1.00        | 1.00       | 1.00        | 1.00      |             |           |
| 1mo                                     | 3mo         | 6mo        | 9mo         | 12mo      |             |           |
| 10/8/2020                               | 10/8/2020   | 10/8/2020  | 10/8/2020   | 10/8/2020 |             |           |
| 11/7/2020                               | 1/7/2021    | 4/7/2021   | 7/7/2021    | 10/7/2021 |             |           |
| 31                                      | 92          | 182        | 273         | 365       |             |           |
| Term AMERIBOR+Credit from 1-day Returns |             |            |             |           |             |           |
| 0.65511%                                | 0.64843%    | 0.64159%   | 0.63821%    | 0.63652%  |             |           |
| 1.00                                    | 1.00        | 1.00       | 1.00        | 1.00      |             |           |
| 1mo                                     | 3mo         | 6mo        | 9mo         | 12mo      |             |           |
| 10/8/2020                               | 10/8/2020   | 10/8/2020  | 10/8/2020   | 10/8/2020 |             |           |
| 11/7/2020                               | 1/7/2021    | 4/7/2021   | 7/7/2021    | 10/7/2021 |             |           |
| 31                                      | 92          | 182        | 273         | 365       |             |           |