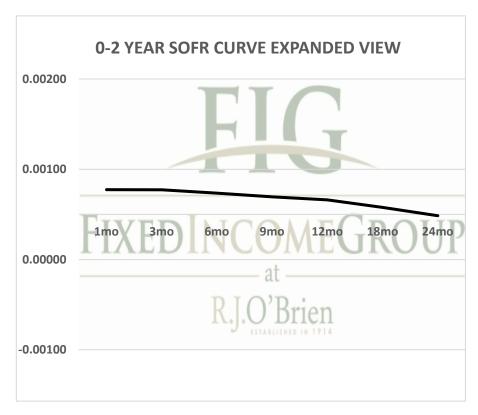

See our full disclaimer at www.rjobrien.com. Copyright © 2020 RJO FIG

| Term SOFR from 1-day Returns            |             |            |             |            |             |            |
|-----------------------------------------|-------------|------------|-------------|------------|-------------|------------|
| 0.07739%                                | 0.07716%    | 0.07352%   | 0.06939%    | 0.06603%   | 0.05776%    | 0.04850%   |
| 1.000066642                             | 1.000197179 | 1.00037171 | 1.000526198 | 1.0006694  | 1.000877634 | 1.0009835  |
| 1mo                                     | 3mo         | 6mo        | 9mo         | 12mo       | 18mo        | 24mo       |
| 10/14/2020                              | 10/14/2020  | 10/14/2020 | 10/14/2020  | 10/14/2020 | 10/14/2020  | 10/14/2020 |
| 11/13/2020                              | 1/13/2021   | 4/13/2021  | 7/13/2021   | 10/13/2021 | 4/13/2022   | 10/13/2022 |
| 31                                      | 92          | 182        | 273         | 365        | 547         | 730        |
| Term SOFR+Credit from 1-day Returns     |             |            |             |            |             |            |
| 0.63301%                                | 0.63337%    | 0.62888%   | 0.62510%    | 0.62216%   | 0.61479%    | 0.60635%   |
| 1.000545094                             | 1.001618614 | 1.00317932 | 1.004740369 | 1.006308   | 1.009341452 | 1.0122954  |
| 1mo                                     | 3mo         | 6mo        | 9mo         | 12mo       | 18mo        | 24mo       |
| 10/14/2020                              | 10/14/2020  | 10/14/2020 | 10/14/2020  | 10/14/2020 | 10/14/2020  | 10/14/2020 |
| 11/13/2020                              | 1/13/2021   | 4/13/2021  | 7/13/2021   | 10/13/2021 | 4/13/2022   | 10/13/2022 |
| 31                                      | 92          | 182        | 273         | 365        | 547         | 730        |
| Term AMERIBOR from 1-day Returns        |             |            |             |            |             |            |
| 0.10219%                                | 0.09730%    | 0.09059%   | 0.08753%    | 0.08599%   |             |            |
| 1.00                                    | 1.00        | 1.00       | 1.00        | 1.00       |             |            |
| 1mo                                     | 3mo         | 6mo        | 9mo         | 12mo       |             |            |
| 10/14/2020                              | 10/14/2020  | 10/14/2020 | 10/14/2020  | 10/14/2020 |             |            |
| 11/13/2020                              | 1/13/2021   | 4/13/2021  | 7/13/2021   | 10/13/2021 |             |            |
| 31                                      | 92          | 182        | 273         | 365        |             |            |
| Term AMERIBOR+Credit from 1-day Returns |             |            |             |            |             |            |
| 0.65643%                                | 0.65155%    | 0.64484%   | 0.64177%    | 0.64023%   |             |            |
| 1.00                                    | 1.00        | 1.00       | 1.00        | 1.00       |             |            |
| 1mo                                     | 3mo         | 6mo        | 9mo         | 12mo       |             |            |
| 10/14/2020                              | 10/14/2020  | 10/14/2020 | 10/14/2020  | 10/14/2020 |             |            |
| 11/13/2020                              | 1/13/2021   | 4/13/2021  | 7/13/2021   | 10/13/2021 |             |            |
| 31                                      | 92          | 182        | 273         | 365        |             |            |