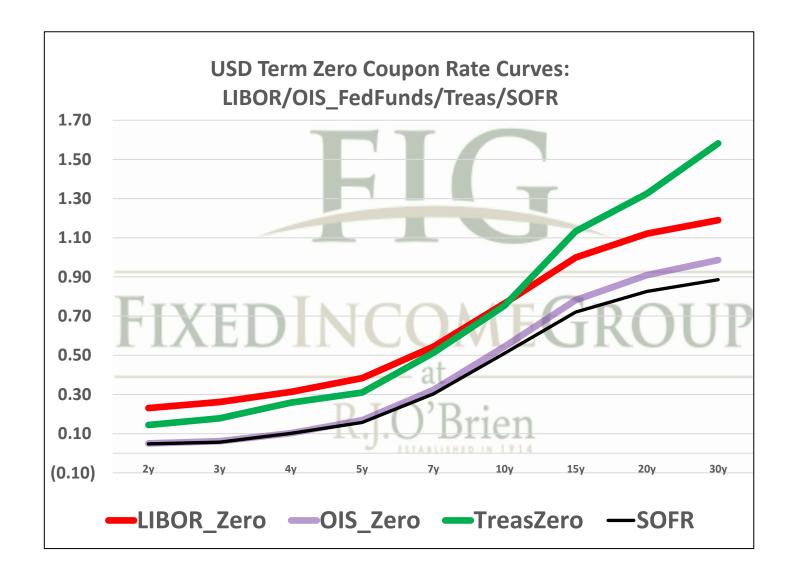

|            |             |            |
| 0.65643%                                | 0.65155%    | 0.64484%   | 0.64177%    | 0.64023%   |             |            |
| 1.00                                    | 1.00        | 1.00       | 1.00        | 1.00       |             |            |
| 1mo                                     | 3mo         | 6mo        | 9mo         | 12mo       |             |            |
| 10/14/2020                              | 10/14/2020  | 10/14/2020 | 10/14/2020  | 10/14/2020 |             |            |
| 11/13/2020                              | 1/13/2021   | 4/13/2021  | 7/13/2021   | 10/13/2021 |             |            |
| 31                                      | 92          | 182        | 273         | 365        |             |            |