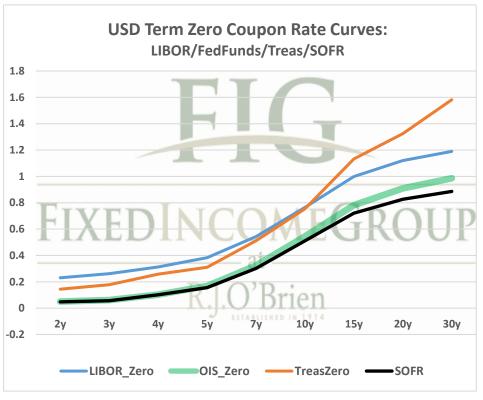

## THE SOFR CURVE

## Distributed by The Fixed Income Group at RJ O'Brien

Making the change from LIBOR to a new reference rate is not an insignificant exercise. It will take planning and changes to processes and systems. Sonia and SOFR appear likely to offer two options for users: compounded, setting in arrears (currently used in OIS markets) or a term rate setting in advance like LIBOR. You have questions, we have answers.





## For more information on the Libor replacement contact:

Rocco Chierici

SVP the Fixed Income Group at RJO 312-373-5439

**Corrine Baynes** 

VP the Fixed Income Group at RJO 800-367-3349

10/14/2020 6:37 ct

The risk of loss in trading futures and/or options is substantial, and each investor and/or trader must consider whether this is a suitable investment.

See our full disclaimer at www.rjobrien.com. Copyright © 2020 RJO FIG

| Term SOFR from 1-day Returns            |             |            |             |            |             |            |
|-----------------------------------------|-------------|------------|-------------|------------|-------------|------------|
| 0.07739%                                | 0.07716%    | 0.07352%   | 0.06939%    | 0.06603%   | 0.05776%    | 0