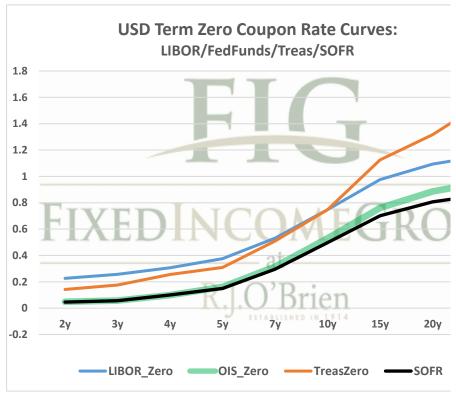

## THE SOFR CURVE

## Distributed by The Fixed Income Group at RJ O'Brien

Making the change from LIBOR to a new reference rate is not an insignificant exercise. It will take planning and changes to processes and systems. Sonia and SOFR appear likely to offer two options for users: compounded, setting in arrears (currently used in OIS markets) or a term rate setting in advance like LIBOR. You have questions, we have answers.





## For more information on the Libor replacement contact:

**Rocco Chierici** 

SVP the Fixed Income Group at RJO 312-373-5439

**Corrine Baynes** 

VP the Fixed Income Group at RJO 800-367-3349

10/15/2020 6:42

The risk of loss in trading futures and/or options is substantial, and each investor and/or trader must consider whether this is a suitable investment.

See our full disclaimer at www.rjobrien.com. Copyright © 2020 RJO FIG

| Term SOFR from 1-day Returns        |             |            |             |             |             |             |
|-------------------------------------|-------------|------------|-------------|-------------|-------------|-------------|
| 0.07903%                            | 0.07952%    | 0.07540%   | 0.07176%    | 0.06779%    | 0.05970%    | 0.0491