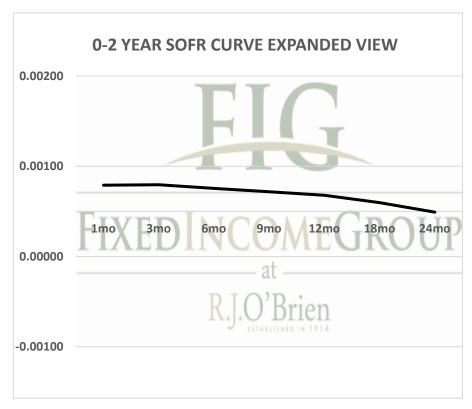

| Term SOFR from 1-day Returns        |             |            |             |             |             |             |
|-------------------------------------|-------------|------------|-------------|-------------|-------------|-------------|
| 0.07903%                            | 0.07952%    | 0.07540%   | 0.07176%    | 0.06779%    | 0.05970%    | 0.04914%    |
| 1.000068052                         | 1.00020321  | 1.00038118 | 1.000544217 | 1.000687305 | 1.00090716  | 1.000996535 |
| 1mo                                 | 3mo         | 6mo        | 9mo         | 12mo        | 18mo        | 24mo        |
| 10/15/2020                          | 10/15/2020  | 10/15/2020 | 10/15/2020  | 10/15/2020  | 10/15/2020  | 10/15/2020  |
| 11/14/2020                          | 1/14/2021   | 4/14/2021  | 7/14/2021   | 10/14/2021  | 4/14/2022   | 10/14/2022  |
| 31                                  | 92          | 182        | 273         | 365         | 547         | 730         |
| Term SOFR+Credit from 1-day Returns |             |            |             |             |             |             |
| 0.66047%                            | 0.65990%    | 0.65599%   | 0.65294%    | 0.64957%    | 0.64256%    | 0.63292%    |
| 1.000568736                         | 1.001686415 | 1.00331642 | 1.004951484 | 1.006585964 | 1.009763398 | 1.012834118 |
| 1mo                                 | 3mo         | 6mo        | 9mo         | 12mo        | 18mo        | 24mo        |
| 10/15/2020                          | 10/15/2020  | 10/15/2020 | 10/15/2020  | 10/15/2020  | 10/15/2020  | 10/15/2020  |
| 11/14/2020                          | 1/14/2021   | 4/14/2021  | 7/14/2021   | 10/14/2021  | 4/14/2022   | 10/14/2022  |
| 31                                  | 92          | 182        | 273         | 365         | 547         | 730         |
| Term AMERIBOR from 1-day Returns    |             |            |             |             |             |             |
| 0.09890%                            | 0.09523%    | 0.08915%   | 0.08609%    | 0.08455%    |             |             |
| 1.00                                | 1.00        | 1.00       | 1.00        | 1.00        |             |             |
| 1mo                                 | 3mo         | 6mo        | 9mo         | 12mo        |             |             |
| 10/15/2020                          | 10/15/2020  | 10/15/2020 | 10/15/2020  | 10/15/2020  |             |             |
| 11/14/2020                          | 1/14/2021   | 4/14/2021  | 7/14/2021   | 10/14/2021  |             |             |
| 31                                  | 92          | 182        | 273         | 365         |             |             |
| Term AMERIBOR+Credit from 1-day     |             |            |             |             | Returns     |             |
| 0.67880%                            | 0.67513%    | 0.66906%   | 0.66599%    | 0.66445%    |             |             |
| 1.00                                | 1.00        | 1.00       | 1.00        | 1.00        |             |             |
| 1mo                                 | 3mo         | 6mo        | 9mo         | 12mo        |             |             |
| 10/15/2020                          | 10/15/2020  | 10/15/2020 | 10/15/2020  | 10/15/2020  |             |             |
| 11/14/2020                          | 1/14/2021   | 4/14/2021  | 7/14/2021   | 10/14/2021  |             |             |
| 31                                  | 92          | 182        | 273         | 365         |             |             |