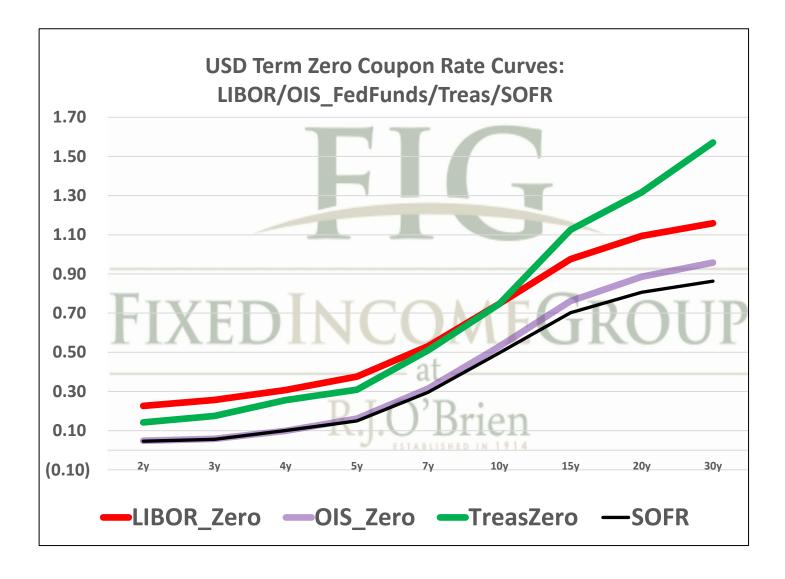

|             |             | Returns     |             |
| 0.67880%                            | 0.67513%    | 0.66906%   | 0.66599%    | 0.66445%    |             |             |
| 1.00                                | 1.00        | 1.00       | 1.00        | 1.00        |             |             |
| 1mo                                 | 3mo         | 6mo        | 9mo         | 12mo        |             |             |
| 10/15/2020                          | 10/15/2020  | 10/15/2020 | 10/15/2020  | 10/15/2020  |             |             |
| 11/14/2020                          | 1/14/2021   | 4/14/2021  | 7/14/2021   | 10/14/2021  |             |             |
| 31                                  | 92          | 182        | 273         | 365         |             |             |