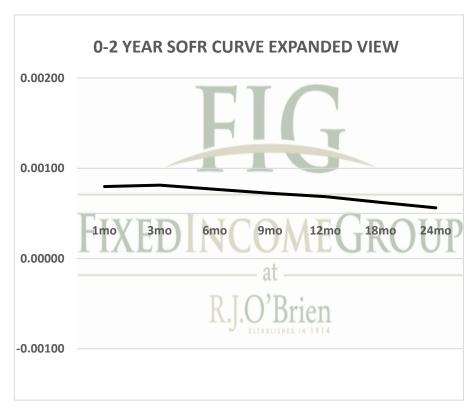

| Term SOFR from 1-day Returns            |             |            |             |              |             |            |
|-----------------------------------------|-------------|------------|-------------|--------------|-------------|------------|
| 0.07975%                                | 0.08129%    | 0.07679%   | 0.07225%    | 0.06856%     | 0.06216%    | 0.05613%   |
| 1.000068672                             | 1.000207751 | 1.0003882  | 1.000547879 | 1.000695171  | 1.000944435 | 1.00113818 |
| 1mo                                     | 3mo         | 6mo        | 9mo         | 12mo         | 18mo        | 24mo       |
| 10/27/2020                              | 10/27/2020  | 10/27/2020 | 10/27/2020  | 10/27/2020   | 10/27/2020  | 10/27/2020 |
| 11/26/2020                              | 1/26/2021   | 4/26/2021  | 7/26/2021   | 10/26/2021   | 4/26/2022   | 10/26/2022 |
| 31                                      | 92          | 182        | 273         | 365          | 547         | 730        |
| Term SOFR+Credit from 1-day Returns     |             |            |             |              |             |            |
| 0.66488%                                | 0.66564%    | 0.66043%   | 0.65639%    | 0.65321%     | 0.64783%    | 0.64284%   |
| 1.000572539                             | 1.00170109  | 1.00333885 | 1.004977602 | 1.006622835  | 1.009843342 | 1.01303536 |
| 1mo                                     | 3mo         | 6mo        | 9mo         | 12mo         | 18mo        | 24mo       |
| 10/27/2020                              | 10/27/2020  | 10/27/2020 | 10/27/2020  | 10/27/2020   | 10/27/2020  | 10/27/2020 |
| 11/26/2020                              | 1/26/2021   | 4/26/2021  | 7/26/2021   | 10/26/2021   | 4/26/2022   | 10/26/2022 |
| 31                                      | 92          | 182        | 273         | 365          | 547         | 730        |
| Term AMERIBOR from 1-day Returns        |             |            |             |              |             |            |
| 0.09064%                                | 0.08430%    | 0.07682%   | 0.07330%    | 0.07153%     |             |            |
| 1.00                                    | 1.00        | 1.00       | 1.00        | 1.00         |             |            |
| 1mo                                     | 3mo         | 6mo        | 9mo         | 12mo         |             |            |
| 10/27/2020                              | 10/27/2020  | 10/27/2020 | 10/27/2020  | 10/27/2020   |             |            |
| 11/26/2020                              | 1/26/2021   | 4/26/2021  | 7/26/2021   | 10/26/2021   |             |            |
| 31                                      | 92          | 182        | 273         | 365          |             |            |
| Term AMERIBOR+Credit from 1-day Returns |             |            |             |              |             |            |
| 0.67329%                                | 0.66695%    | 0.65947%   | 0.65595%    | 0.65418%     |             | l          |
| 1.00                                    | 1.00        | 1.00       | 1.00        | 1.00         |             |            |
| 1.00<br>1mo                             | 3mo         | 6mo        | 9mo         | 1.00<br>12mo |             |            |
| 10/27/2020                              | 10/27/2020  | 10/27/2020 | 10/27/2020  | 10/27/2020   |             |            |
| 11/26/2020                              | 1/26/2021   | 4/26/2021  | 7/26/2021   | 10/26/2021   |             |            |
| 31                                      | 92          | 182        | 273         | 365          |             |            |