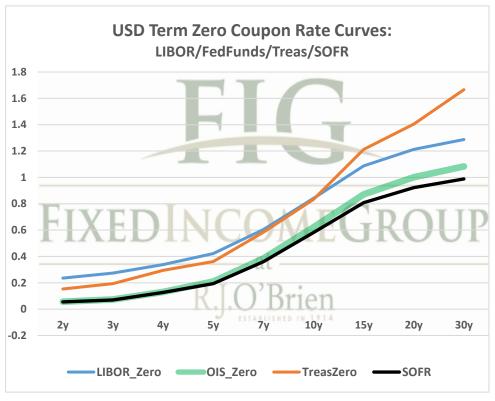

## THE SOFR CURVE

## Distributed by The Fixed Income Group at RJ O'Brien

Making the change from LIBOR to a new reference rate is not an insignificant exercise. It will take planning and changes to processes and systems. Sonia and SOFR appear likely to offer two options for users: compounded, setting in arrears (currently used in OIS markets) or a term rate setting in advance like LIBOR. You have questions, we have answers.





## For more information on the Libor replacement contact:

**Rocco Chierici** 

SVP the Fixed Income Group at RJO 312-373-5439

**Corrine Baynes** 

VP the Fixed Income Group at RJO 800-367-3349

10/27/2020 6:58 ct

The risk of loss in trading futures and/or options is substantial, and each investor and/or trader must consider whether this is a suitable investment.

See our full disclaimer at www.rjobrien.com. Copyright © 2020 RJO FIG

| Term SOFR from 1-day Returns            |             |            |             |              |             |            |
|-----------------------------------------|-------------|------------|-------------|--------------|-------------|------------|
| 0.07975%                                | 0.08129%    | 0.07679%   | 0.07225%    | 0.06856%     | 0.06