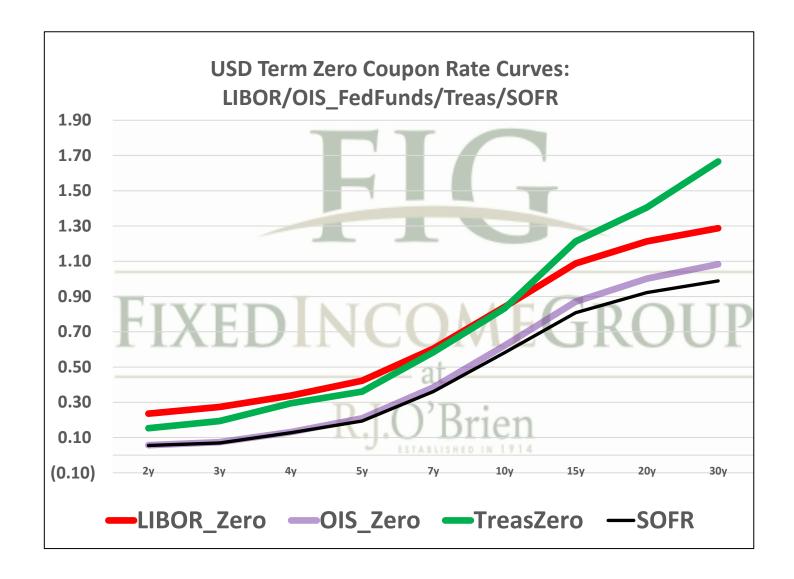

|             |            |
| 0.67329%                                | 0.66695%    | 0.65947%   | 0.65595%    | 0.65418%     |             | l          |
| 1.00                                    | 1.00        | 1.00       | 1.00        | 1.00         |             |            |
| 1.00<br>1mo                             | 3mo         | 6mo        | 9mo         | 1.00<br>12mo |             |            |
| 10/27/2020                              | 10/27/2020  | 10/27/2020 | 10/27/2020  | 10/27/2020   |             |            |
| 11/26/2020                              | 1/26/2021   | 4/26/2021  | 7/26/2021   | 10/26/2021   |             |            |
| 31                                      | 92          | 182        | 273         | 365          |             |            |