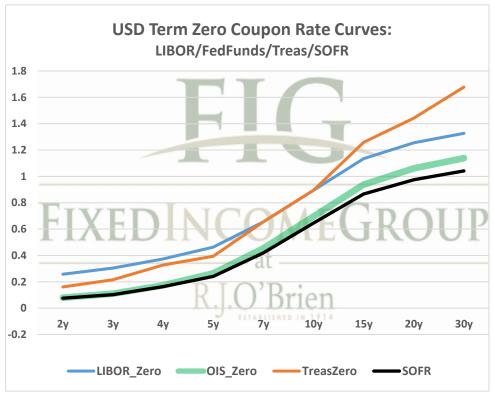

See our full disclaimer at www.rjobrien.com. Copyright © 2020 RJO FIG

| Term SOFR from 1-day Returns            |             |            |             |             |             |            |
|-----------------------------------------|-------------|------------|-------------|-------------|-------------|------------|
| 0.07697%                                | 0.07303%    | 0.06821%   | 0.06634%    | 0.06640%    | 0.06887%    | 0.07352%   |
| 1.000064142                             | 1.000186637 | 1.00034294 | 1.000503086 | 1.000673206 | 1.001044534 | 1.00149082 |
| 1mo                                     | 3mo         | 6mo        | 9mo         | 12mo        | 18mo        | 24mo       |
| 11/25/2020                              | 11/25/2020  | 11/25/2020 | 11/25/2020  | 11/25/2020  | 11/25/2020  | 11/25/2020 |
| 12/24/2020                              | 2/24/2021   | 5/24/2021  | 8/24/2021   | 11/24/2021  | 5/24/2022   | 11/24/2022 |
| 30                                      | 92          | 181        | 273         | 365         | 546         | 730        |
| Term SOFR+Credit from 1-day Returns     |             |            |             |             |             |            |
| 0.59774%                                | 0.59503%    | 0.59116%   | 0.58970%    | 0.59018%    | 0.59362%    | 0.59927%   |
| 1.00049812                              | 1.001520642 | 1.00297224 | 1.004471873 | 1.005983743 | 1.009003294 | 1.01215178 |
| 1mo                                     | 3mo         | 6mo        | 9mo         | 12mo        | 18mo        | 24mo       |
| 11/25/2020                              | 11/25/2020  | 11/25/2020 | 11/25/2020  | 11/25/2020  | 11/25/2020  | 11/25/2020 |
| 12/24/2020                              | 2/24/2021   | 5/24/2021  | 8/24/2021   | 11/24/2021  | 5/24/2022   | 11/24/2022 |
| 30                                      | 92          | 181        | 273         | 365         | 546         | 730        |
| Term AMERIBOR from 1-day Returns        |             |            |             |             |             |            |
| 0.08511%                                | 0.07835%    | 0.07340%   | 0.07100%    | 0.06981%    |             |            |
| 1.00                                    | 1.00        | 1.00       | 1.00        | 1.00        |             |            |
| 1mo                                     | 3mo         | 6mo        | 9mo         | 12mo        |             |            |
| 11/25/2020                              | 11/25/2020  | 11/25/2020 | 11/25/2020  | 11/25/2020  |             |            |
| 12/24/2020                              | 2/24/2021   | 5/24/2021  | 8/24/2021   | 11/24/2021  |             |            |
| 30                                      | 92          | 181        | 273         | 365         |             |            |
| Term AMERIBOR+Credit from 1-day Returns |             |            |             |             |             |            |
| 0.60741%                                | 0.60065%    | 0.59571%   | 0.59330%    | 0.59211%    |             |            |
| 1.00                                    | 1.00        | 1.00       | 1.00        | 1.00        |             |            |
| 1mo                                     | 3mo         | 6mo        | 9mo         | 12mo        |             |            |
| 11/25/2020                              | 11/25/2020  | 11/25/2020 | 11/25/2020  | 11/25/2020  |             |            |
| 12/24/2020                              | 2/24/2021   | 5/24/2021  | 8/24/2021   | 11/24/2021  |             |            |
| 30                                      | 92          | 181        | 273         | 365         |             |            |