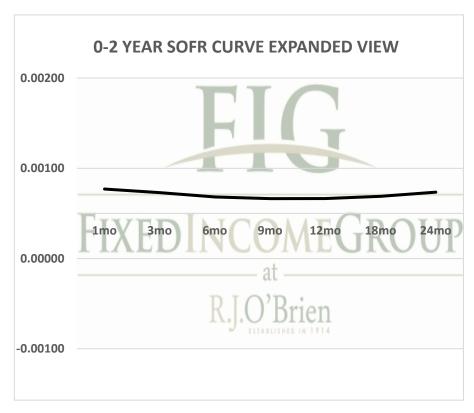

See our full disclaimer at www.rjobrien.com. Copyright © 2020 RJO FIG

| Term SOFR from 1-day Returns            |             |            |             |             |             |            |
|-----------------------------------------|-------------|------------|-------------|-------------|-------------|------------|
| 0.07697%                                | 0.07303%    | 0.06821%   | 0.06634%    | 0.06640%    | 0.06887%    | 0.07352%   |
| 1.000064142                             | 1.000186637 | 1.00034294 | 1.000503086 | 1.000673206 | 1.001044534 | 1.00149082 |
| 1mo                                     | 3mo         | 6mo        | 9mo         | 12mo        | 18mo        | 24mo       |
| 11/25/2020                              | 11/25/2020  | 11/25/2020 | 11/25/2020  | 11/25/2020  | 11/25/2020  | 11/25/2020 |
| 12/24/2020                              | 2/24/2021   | 5/24/2021  | 8/24/2021   | 11/24/2021  | 5/24/2022   | 11/24/2022 |
| 30                                      | 92          | 181        | 273         | 365         | 546         | 730        |
| Term SOFR+Credit from 1-day Returns     |             |            |             |             |             |            |
| 0.59774%                                | 0.59503%    | 0.59116%   | 0.58970%    | 0.59018%    | 0.59362%    | 0.59927%   |
| 1.00049812                              | 1.001520642 | 1.00297224 | 1.004471873 | 1.005983743 | 1.009003294 | 1.01215178 |
| 1mo                                     | 3mo         | 6mo        | 9mo         | 12mo        | 18mo        | 24mo       |
| 11/25/2020                              | 11/25/2020  | 11/25/2020 | 11/25/2020  | 11/25/2020  | 11/25/2020  | 11/25/2020 |
| 12/24/2020                              | 2/24/2021   | 5/24/2021  | 8/24/2021   | 11/24/2021  | 5/24/2022   | 11/24/2022 |
| 30                                      | 92          | 181        | 273         | 365         | 546         | 730        |
| Term AMERIBOR from 1-day Returns        |             |            |             |             |             |            |
| 0.08511%                                | 0.07835%    | 0.07340%   | 0.07100%    | 0.06981%    |             |            |
| 1.00                                    | 1.00        | 1.00       | 1.00        | 1.00        |             |            |
| 1mo                                     | 3mo         | 6mo        | 9mo         | 12mo        |             |            |
| 11/25/2020                              | 11/25/2020  | 11/25/2020 | 11/25/2020  | 11/25/2020  |             |            |
| 12/24/2020                              | 2/24/2021   | 5/24/2021  | 8/24/2021   | 11/24/2021  |             |            |
| 30                                      | 92          | 181        | 273         | 365         |             |            |
| Term AMERIBOR+Credit from 1-day Returns |             |            |             |             |             |            |
| 0.60741%                                | 0.60065%    | 0.59571%   | 0.59330%    | 0.59211%    |             |            |
| 1.00                                    | 1.00        | 1.00       | 1.00        | 1.00        |             |            |
| 1mo                                     | 3mo         | 6mo        | 9mo         | 12mo        |             |            |
| 11/25/2020                              | 11/25/2020  | 11/25/2020 | 11/25/2020  | 11/25/2020  |             |            |
| 12/24/2020                              | 2/24/2021   | 5/24/2021  | 8/24/2021   | 11/24/2021  |             |            |
| 30                                      | 92          | 181        | 273         | 365         |             |            |