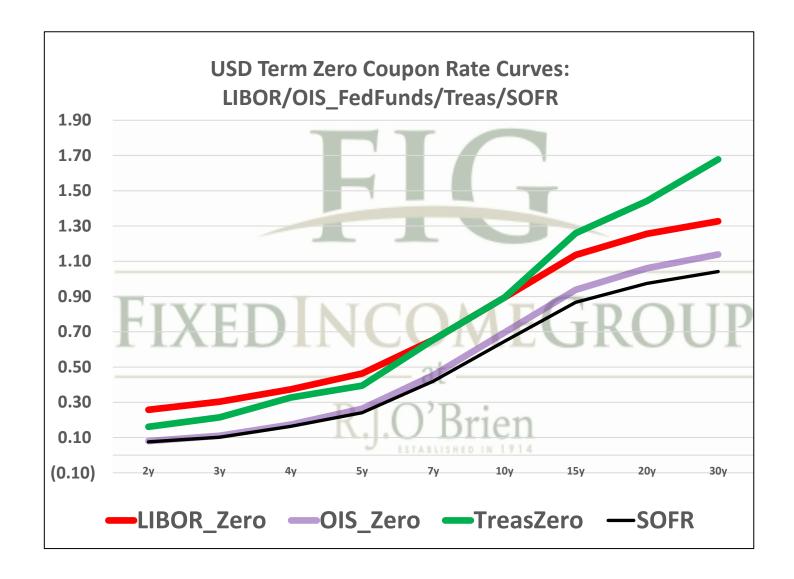

See our full disclaimer at www.rjobrien.com. Copyright © 2020 RJO FIG

| Term SOFR from 1-day Returns            |             |            |             |             |             |            |
|-----------------------------------------|-------------|------------|-------------|-------------|-------------|------------|
| 0.07697%                                | 0.07303%    | 0.06821%   | 0.06634%    | 0.06640%    | 0.06887%    | 0.07352%   |
| 1.000064142                             | 1.000186637 | 1.00034294 | 1.000503086 | 1.000673206 | 1.001044534 | 1.00149082 |
| 1mo                                     | 3mo         | 6mo        | 9mo         | 12mo        | 18mo        | 24mo       |
| 11/25/2020                              | 11/25/2020  | 11/25/2020 | 11/25/2020  | 11/25/2020  | 11/25/2020  | 11/25/2020 |
| 12/24/2020                              | 2/24/2021   | 5/24/2021  | 8/24/2021   | 11/24/2021  | 5/24/2022   | 11/24/2022 |
| 30                                      | 92          | 181        | 273         | 365         | 546         | 730        |
| Term SOFR+Credit from 1-day Returns     |             |            |             |             |             |            |
| 0.59774%                                | 0.59503%    | 0.59116%   | 0.58970%    | 0.59018%    | 0.59362%    | 0.59927%   |
| 1.00049812                              | 1.001520642 | 1.00297224 | 1.004471873 | 1.005983743 | 1.009003294 | 1.01215178 |
| 1mo                                     | 3mo         | 6mo        | 9mo         | 12mo        | 18mo        | 24mo       |
| 11/25/2020                              | 11/25/2020  | 11/25/2020 | 11/25/2020  | 11/25/2020  | 11/25/2020  | 11/25/2020 |
| 12/24/2020                              | 2/24/2021   | 5/24/2021  | 8/24/2021   | 11/24/2021  | 5/24/2022   | 11/24/2022 |
| 30                                      | 92          | 181        | 273         | 365         | 546         | 730        |
| Term AMERIBOR from 1-day Returns        |             |            |             |             |             |            |
| 0.08511%                                | 0.07835%    | 0.07340%   | 0.07100%    | 0.06981%    |             |            |
| 1.00                                    | 1.00        | 1.00       | 1.00        | 1.00        |             |            |
| 1mo                                     | 3mo         | 6mo        | 9mo         | 12mo        |             |            |
| 11/25/2020                              | 11/25/2020  | 11/25/2020 | 11/25/2020  | 11/25/2020  |             |            |
| 12/24/2020                              | 2/24/2021   | 5/24/2021  | 8/24/2021   | 11/24/2021  |             |            |
| 30                                      | 92          | 181        | 273         | 365         |             |            |
| Term AMERIBOR+Credit from 1-day Returns |             |            |             |             |             |            |
| 0.60741%                                | 0.60065%    | 0.59571%   | 0.59330%    | 0.59211%    |             |            |
| 1.00                                    | 1.00        | 1.00       | 1.00        | 1.00        |             |            |
| 1mo                                     | 3mo         | 6mo        | 9mo         | 12mo        |             |            |
| 11/25/2020                              | 11/25/2020  | 11/25/2020 | 11/25/2020  | 11/25/2020  |             |            |
| 12/24/2020                              | 2/24/2021   | 5/24/2021  | 8/24/2021   | 11/24/2021  |             |            |
| 30                                      | 92          | 181        | 273         | 365         |             |            |