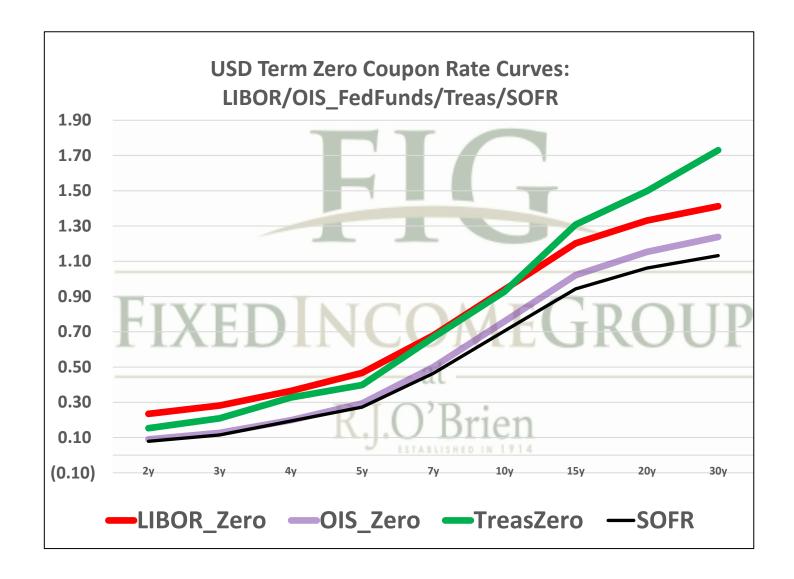

|             |             | Returns     |            |
| 0.57074%                            | 0.56846%    | 0.56642%   | 0.56484%    | 0.56329%    |             |            |
| 1.00                                | 1.00        | 1.00       | 1.00        | 1.00        |             |            |
| 1mo                                 | 3mo         | 6mo        | 9mo         | 12mo        |             |            |
| 12/4/2020                           | 12/4/2020   | 12/4/2020  | 12/4/2020   | 12/4/2020   |             |            |
| 1/3/2021                            | 3/3/2021    | 6/3/2021   | 9/3/2021    | 12/3/2021   |             |            |
| 31                                  | 90          | 182        | 274         | 365         |             |            |