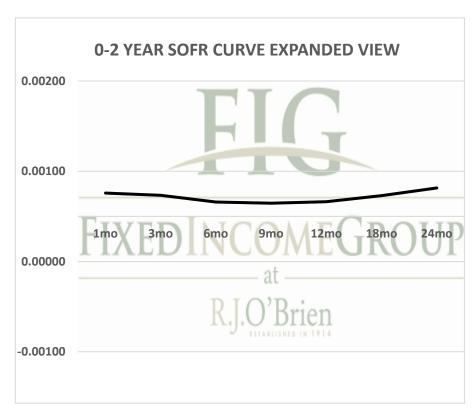

| Term SOFR from 1-day Returns        |             |            |             |             |             |            |
|-------------------------------------|-------------|------------|-------------|-------------|-------------|------------|
| 0.07586%                            | 0.07333%    | 0.06593%   | 0.06461%    | 0.06626%    | 0.07294%    | 0.08150%   |
| 1.000065322                         | 1.000183327 | 1.0003333  | 1.00049176  | 1.000671805 | 1.001108293 | 1.00165267 |
| 1mo                                 | 3mo         | 6mo        | 9mo         | 12mo        | 18mo        | 24mo       |
| 12/4/2020                           | 12/4/2020   | 12/4/2020  | 12/4/2020   | 12/4/2020   | 12/4/2020   | 12/4/2020  |
| 1/3/2021                            | 3/3/2021    | 6/3/2021   | 9/3/2021    | 12/3/2021   | 6/3/2022    | 12/3/2022  |
| 31                                  | 90          | 182        | 274         | 365         | 547         | 730        |
| Term SOFR+Credit from 1-day Returns |             |            |             |             |             |            |
| 0.56610%                            | 0.56253%    | 0.55609%   | 0.55547%    | 0.55774%    | 0.56538%    | 0.57493%   |
| 1.000487475                         | 1.001406337 | 1.00281134 | 1.004227739 | 1.005654905 | 1.008590693 | 1.01165824 |
| 1mo                                 | 3mo         | 6mo        | 9mo         | 12mo        | 18mo        | 24mo       |
| 12/4/2020                           | 12/4/2020   | 12/4/2020  | 12/4/2020   | 12/4/2020   | 12/4/2020   | 12/4/2020  |
| 1/3/2021                            | 3/3/2021    | 6/3/2021   | 9/3/2021    | 12/3/2021   | 6/3/2022    | 12/3/2022  |
| 31                                  | 90          | 182        | 274         | 365         | 547         | 730        |
| Term AMERIBOR from 1-day Returns    |             |            |             |             |             |            |
| 0.08033%                            | 0.07804%    | 0.07600%   | 0.07443%    | 0.07287%    |             |            |
| 1.00                                | 1.00        | 1.00       | 1.00        | 1.00        |             |            |
| 1mo                                 | 3mo         | 6mo        | 9mo         | 12mo        |             |            |
| 12/4/2020                           | 12/4/2020   | 12/4/2020  | 12/4/2020   | 12/4/2020   |             |            |
| 1/3/2021                            | 3/3/2021    | 6/3/2021   | 9/3/2021    | 12/3/2021   |             |            |
| 31                                  | 90          | 182        | 274         | 365         |             |            |
| Term AMERIBOR+Credit from 1-day     |             |            |             |             | Returns     |            |
| 0.57074%                            | 0.56846%    | 0.56642%   | 0.56484%    | 0.56329%    |             |            |
| 1.00                                | 1.00        | 1.00       | 1.00        | 1.00        |             |            |
| 1mo                                 | 3mo         | 6mo        | 9mo         | 12mo        |             |            |
| 12/4/2020                           | 12/4/2020   | 12/4/2020  | 12/4/2020   | 12/4/2020   |             |            |
| 1/3/2021                            | 3/3/2021    | 6/3/2021   | 9/3/2021    | 12/3/2021   |             |            |
| 31                                  | 90          | 182        | 274         | 365         |             |            |