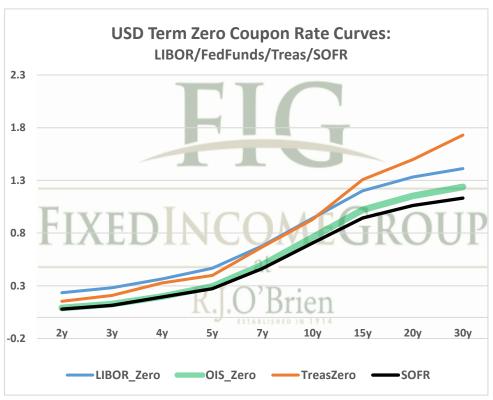

## THE SOFR CURVE

## Distributed by The Fixed Income Group at RJ O'Brien

Making the change from LIBOR to a new reference rate is not an insignificant exercise. It will take planning and changes to processes and systems. Sonia and SOFR appear likely to offer two options for users: compounded, setting in arrears (currently used in OIS markets) or a term rate setting in advance like LIBOR. You have questions, we have answers.





## For more information on the Libor replacement contact:

**Rocco Chierici** 

SVP the Fixed Income Group at RJO 312-373-5439

**Corrine Baynes** 

VP the Fixed Income Group at RJO 800-367-3349

12/4/2020 6:31 ct

The risk of loss in trading futures and/or options is substantial, and each investor and/or trader must consider whether this is a suitable investment.

See our full disclaimer at www.rjobrien.com. Copyright © 2020 RJO FIG

| Term SOFR from 1-day Returns        |             |            |             |             |             |            |
|-------------------------------------|-------------|------------|-------------|-------------|-------------|------------|
| 0.07586%                            | 0.07333%    | 0.06593%   | 0.06461%    | 0.06626%    | 0.07294%    | 0.0815