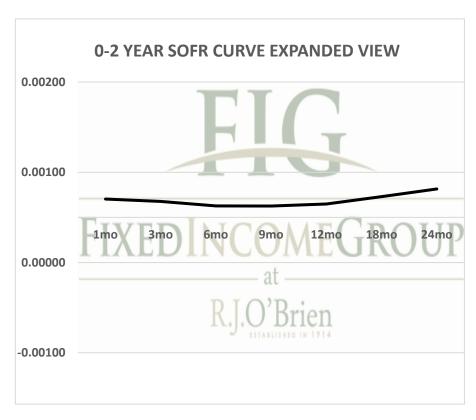

| Term SOFR from 1-day Returns            |             |            |             |             |             |            |
|-----------------------------------------|-------------|------------|-------------|-------------|-------------|------------|
| 0.07038%                                | 0.06771%    | 0.06272%   | 0.06257%    | 0.06486%    | 0.07303%    | 0.08149%   |
| 1.000060602                             | 1.000169274 | 1.00031707 | 1.000476233 | 1.000657626 | 1.001109664 | 1.0016524  |
| 1mo                                     | 3mo         | 6mo        | 9mo         | 12mo        | 18mo        | 24mo       |
| 12/9/2020                               | 12/9/2020   | 12/9/2020  | 12/9/2020   | 12/9/2020   | 12/9/2020   | 12/9/2020  |
| 1/8/2021                                | 3/8/2021    | 6/8/2021   | 9/8/2021    | 12/8/2021   | 6/8/2022    | 12/8/2022  |
| 31                                      | 90          | 182        | 274         | 365         | 547         | 730        |
| Term SOFR+Credit from 1-day Returns     |             |            |             |             |             |            |
| 0.57818%                                | 0.57284%    | 0.56977%   | 0.57061%    | 0.57369%    | 0.58300%    | 0.59253%   |
| 1.00049788                              | 1.001432103 | 1.00288053 | 1.004342999 | 1.005816585 | 1.008858435 | 1.01201513 |
| 1mo                                     | 3mo         | 6mo        | 9mo         | 12mo        | 18mo        | 24mo       |
| 12/9/2020                               | 12/9/2020   | 12/9/2020  | 12/9/2020   | 12/9/2020   | 12/9/2020   | 12/9/2020  |
| 1/8/2021                                | 3/8/2021    | 6/8/2021   | 9/8/2021    | 12/8/2021   | 6/8/2022    | 12/8/2022  |
| 31                                      | 90          | 182        | 274         | 365         | 547         | 730        |
| Term AMERIBOR from 1-day Returns        |             |            |             |             |             |            |
| 0.08301%                                | 0.07833%    | 0.07523%   | 0.07392%    | 0.07151%    |             |            |
| 1.00                                    | 1.00        | 1.00       | 1.00        | 1.00        |             |            |
| 1mo                                     | 3mo         | 6mo        | 9mo         | 12mo        |             |            |
| 12/9/2020                               | 12/9/2020   | 12/9/2020  | 12/9/2020   | 12/9/2020   |             |            |
| 1/8/2021                                | 3/8/2021    | 6/8/2021   | 9/8/2021    | 12/8/2021   |             |            |
| 31                                      | 90          | 182        | 274         | 365         |             |            |
| Term AMERIBOR+Credit from 1-day Returns |             |            |             |             |             |            |
| 0.59110%                                | 0.58642%    | 0.58332%   | 0.58200%    | 0.57960%    |             |            |
| 1.00                                    | 1.00        | 1.00       | 1.00        | 1.00        |             |            |
| 1mo                                     | 3mo         | 6mo        | 9mo         | 12mo        |             |            |
| 12/9/2020                               | 12/9/2020   | 12/9/2020  | 12/9/2020   | 12/9/2020   |             |            |
| 1/8/2021                                | 3/8/2021    | 6/8/2021   | 9/8/2021    | 12/8/2021   |             |            |
| 31                                      | 90          | 182        | 274         | 365         |             |            |