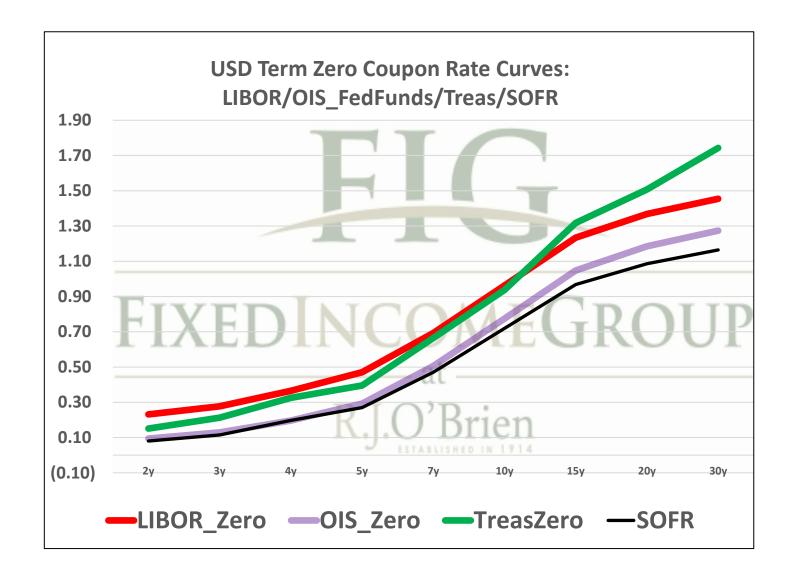

|             |             |            |
| 0.59110%                                | 0.58642%    | 0.58332%   | 0.58200%    | 0.57960%    |             |            |
| 1.00                                    | 1.00        | 1.00       | 1.00        | 1.00        |             |            |
| 1mo                                     | 3mo         | 6mo        | 9mo         | 12mo        |             |            |
| 12/9/2020                               | 12/9/2020   | 12/9/2020  | 12/9/2020   | 12/9/2020   |             |            |
| 1/8/2021                                | 3/8/2021    | 6/8/2021   | 9/8/2021    | 12/8/2021   |             |            |
| 31                                      | 90          | 182        | 274         | 365         |             |            |