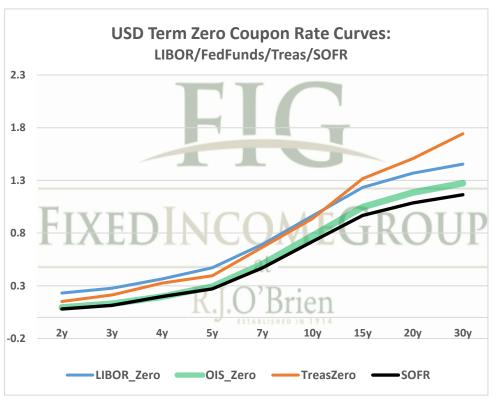

## THE SOFR CURVE

## Distributed by The Fixed Income Group at RJ O'Brien

Making the change from LIBOR to a new reference rate is not an insignificant exercise. It will take planning and changes to processes and systems. Sonia and SOFR appear likely to offer two options for users: compounded, setting in arrears (currently used in OIS markets) or a term rate setting in advance like LIBOR. You have questions, we have answers.





## For more information on the Libor replacement contact:

**Rocco Chierici** 

SVP the Fixed Income Group at RJO 312-373-5439

**Corrine Baynes** 

VP the Fixed Income Group at RJO 800-367-3349

12/9/2020 6:24 ct

The risk of loss in trading futures and/or options is substantial, and each investor and/or trader must consider whether this is a suitable investment.

See our full disclaimer at www.rjobrien.com. Copyright © 2020 RJO FIG

| Term SOFR from 1-day Returns            |             |            |             |             |             |            |
|-----------------------------------------|-------------|------------|-------------|-------------|-------------|------------|
| 0.07038%                                | 0.06771%    | 0.06272%   | 0.06257%    | 0.06486%    | 0.07303%