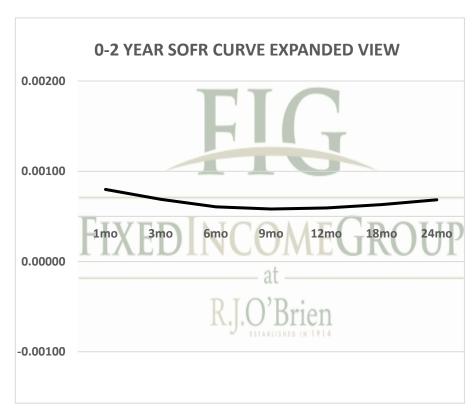

| Term SOFR from 1-day Returns        |             |            |             |             |             |            |
|-------------------------------------|-------------|------------|-------------|-------------|-------------|------------|
| 0.07988%                            | 0.06896%    | 0.06059%   | 0.05816%    | 0.05938%    | 0.06306%    | 0.06830%   |
| 1.000068782                         | 1.000172405 | 1.00030634 | 1.000442668 | 1.000602071 | 1.000958228 | 1.00138501 |
| 1mo                                 | 3mo         | 6mo        | 9mo         | 12mo        | 18mo        | 24mo       |
| 12/22/2020                          | 12/22/2020  | 12/22/2020 | 12/22/2020  | 12/22/2020  | 12/22/2020  | 12/22/2020 |
| 1/21/2021                           | 3/21/2021   | 6/21/2021  | 9/21/2021   | 12/21/2021  | 6/21/2022   | 12/21/2022 |
| 31                                  | 90          | 182        | 274         | 365         | 547         | 730        |
| Term SOFR+Credit from 1-day Returns |             |            |             |             |             |            |
| 0.62721%                            | 0.61713%    | 0.60928%   | 0.60760%    | 0.60944%    | 0.61429%    | 0.62059%   |
| 1.000540101                         | 1.001542816 | 1.00308027 | 1.004624541 | 1.00617904  | 1.009333761 | 1.01258417 |
| 1mo                                 | 3mo         | 6mo        | 9mo         | 12mo        | 18mo        | 24mo       |
| 12/22/2020                          | 12/22/2020  | 12/22/2020 | 12/22/2020  | 12/22/2020  | 12/22/2020  | 12/22/2020 |
| 1/21/2021                           | 3/21/2021   | 6/21/2021  | 9/21/2021   | 12/21/2021  | 6/21/2022   | 12/21/2022 |
| 31                                  | 90          | 182        | 274         | 365         | 547         | 730        |
| Term AMERIBOR from 1-day Returns    |             |            |             |             |             |            |
| 0.09294%                            | 0.08545%    | 0.07778%   | 0.07440%    | 0.07274%    |             |            |
| 1.00                                | 1.00        | 1.00       | 1.00        | 1.00        |             |            |
| 1mo                                 | 3mo         | 6mo        | 9mo         | 12mo        |             |            |
| 12/22/2020                          | 12/22/2020  | 12/22/2020 | 12/22/2020  | 12/22/2020  |             |            |
| 1/21/2021                           | 3/21/2021   | 6/21/2021  | 9/21/2021   | 12/21/2021  |             |            |
| 31                                  | 90          | 182        | 274         | 365         |             |            |
| Term AMERIBOR+Credit from 1-day     |             |            |             |             | Returns     |            |
| 0.64165%                            | 0.63416%    | 0.62649%   | 0.62311%    | 0.62144%    |             |            |
| 1.00                                | 1.00        | 1.00       | 1.00        | 1.00        |             |            |
| 1mo                                 | 3mo         | 6mo        | 9mo         | 12mo        |             |            |
| 12/22/2020                          | 12/22/2020  | 12/22/2020 | 12/22/2020  | 12/22/2020  |             |            |
| 1/21/2021                           | 3/21/2021   | 6/21/2021  | 9/21/2021   | 12/21/2021  |             |            |
| 31                                  | 90          | 182        | 274         | 365         |             |            |