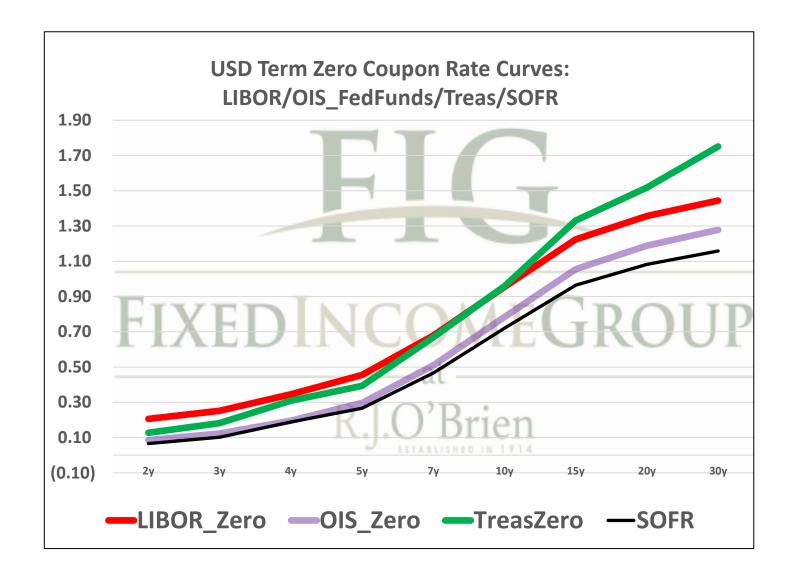

|             |             | Returns     |            |
| 0.64165%                            | 0.63416%    | 0.62649%   | 0.62311%    | 0.62144%    |             |            |
| 1.00                                | 1.00        | 1.00       | 1.00        | 1.00        |             |            |
| 1mo                                 | 3mo         | 6mo        | 9mo         | 12mo        |             |            |
| 12/22/2020                          | 12/22/2020  | 12/22/2020 | 12/22/2020  | 12/22/2020  |             |            |
| 1/21/2021                           | 3/21/2021   | 6/21/2021  | 9/21/2021   | 12/21/2021  |             |            |
| 31                                  | 90          | 182        | 274         | 365         |             |            |