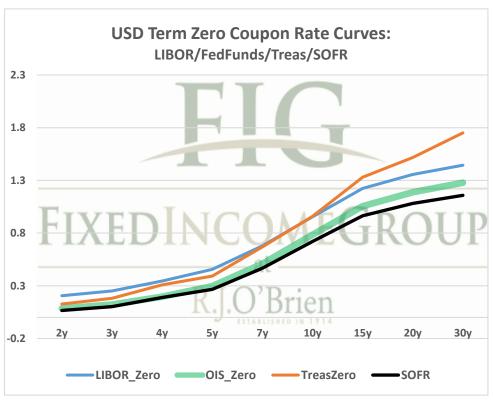

## THE SOFR CURVE

## Distributed by The Fixed Income Group at RJ O'Brien

Making the change from LIBOR to a new reference rate is not an insignificant exercise. It will take planning and changes to processes and systems. Sonia and SOFR appear likely to offer two options for users: compounded, setting in arrears (currently used in OIS markets) or a term rate setting in advance like LIBOR. You have questions, we have answers.





## For more information on the Libor replacement contact:

**Rocco Chierici** 

SVP the Fixed Income Group at RJO 312-373-5439

**Corrine Baynes** 

VP the Fixed Income Group at RJO 800-367-3349

12/22/2020 6:37 ct

The risk of loss in trading futures and/or options is substantial, and each investor and/or trader must consider whether this is a suitable investment.

See our full disclaimer at www.rjobrien.com. Copyright © 2020 RJO FIG

| Term SOFR from 1-day Returns        |             |            |             |             |             |            |
|-------------------------------------|-------------|------------|-------------|-------------|-------------|------------|
| 0.07988%                            | 0.06896%    | 0.06059%   | 0.05816%    | 0.05938%    | 0.06306%    | 0.068