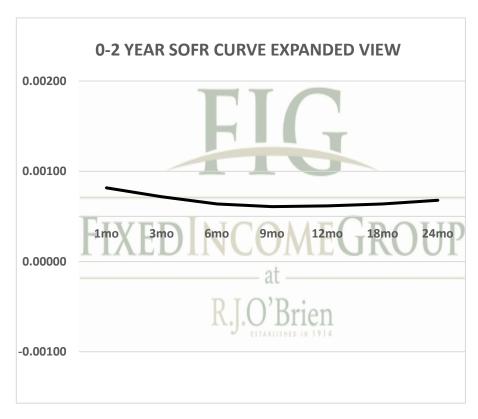

| Term SOFR from 1-day Returns            |                             |                            |                                |                                |                                |                 |
|-----------------------------------------|-----------------------------|----------------------------|--------------------------------|--------------------------------|--------------------------------|-----------------|
| 0.08162%                                | 0.07175%                    | 0.06379%                   | 0.06079%                       | 0.06157%                       | 0.06379%                       | 0.06790%        |
| 1.000070282                             | 1.000179376                 | 1.00032074                 | 1.000460996                    | 1.000624244                    | 1.000967527                    | 1.00137677      |
| 1mo                                     | 3mo                         | 6mo                        | 9mo                            | 12mo                           | 18mo                           | 24mo            |
| 1/6/2021                                | 1/6/2021                    | 1/6/2021                   | 1/6/2021                       | 1/6/2021                       | 1/6/2021                       | 1/6/2021        |
| 2/5/2021                                | 4/5/2021                    | 7/5/2021                   | 10/5/2021                      | 1/5/2022                       | 7/5/2022                       | 1/5/2023        |
| 31                                      | 90                          | 181                        | 273                            | 365                            | 546                            | 730             |
| Term SOFR+Credit from 1-day Returns     |                             |                            |                                |                                |                                |                 |
|                                         |                             |                            |                                |                                |                                |                 |
| 0.59946%                                | <b>0.58853%</b> 1.001471329 | <b>0.58111%</b> 1.00292171 | <b>0.57905%</b><br>1.004391128 | <b>0.58052%</b><br>1.005885796 | <b>0.58387%</b><br>1.008855307 | 0.58904%        |
| 1.000516199                             |                             |                            |                                |                                |                                | 1.01194436      |
| 1mo<br>1/6/2021                         | 3mo<br>1/6/2021             | 6mo                        | <b>9mo</b><br>1/6/2021         | 12mo                           | 18mo                           | 24mo            |
|                                         |                             | 1/6/2021                   |                                | 1/6/2021                       | 1/6/2021                       | 1/6/2021        |
| 2/5/2021<br>31                          | 4/5/2021<br>90              | 7/5/2021<br>181            | 10/5/2021<br>273               | 1/5/2022<br>365                | 7/5/2022<br>546                | 1/5/2023<br>730 |
| 31                                      | 90                          | 101                        | 2/3                            | 303                            | 340                            | 730             |
| Term AMERIBOR from 1-day Returns        |                             |                            |                                |                                |                                |                 |
| 0.08284%                                | 0.07776%                    | 0.07374%                   | 0.07207%                       | 0.07125%                       |                                |                 |
| 1.00                                    | 1.00                        | 1.00                       | 1.00                           | 1.00                           |                                |                 |
| 1mo                                     | 3mo                         | 6mo                        | 9mo                            | 12mo                           |                                |                 |
| 1/6/2021                                | 1/6/2021                    | 1/6/2021                   | 1/6/2021                       | 1/6/2021                       |                                |                 |
| 2/5/2021                                | 4/5/2021                    | 7/5/2021                   | 10/5/2021                      | 1/5/2022                       |                                |                 |
| 31                                      | 90                          | 181                        | 273                            | 365                            |                                |                 |
|                                         |                             |                            |                                |                                |                                |                 |
| Term AMERIBOR+Credit from 1-day Returns |                             |                            |                                |                                |                                |                 |
| 0.60099%                                | 0.59591%                    | 0.59190%                   | 0.59023%                       | 0.58940%                       |                                |                 |
| 1.00                                    | 1.00                        | 1.00                       | 1.00                           | 1.00                           |                                |                 |
| 1mo                                     | 3mo                         | 6mo                        | 9mo                            | 12mo                           |                                |                 |
| 1/6/2021                                | 1/6/2021                    | 1/6/2021                   | 1/6/2021                       | 1/6/2021                       |                                |                 |
| 2/5/2021                                | 4/5/2021                    | 7/5/2021                   | 10/5/2021                      | 1/5/2022                       |                                |                 |
| 31                                      | 90                          | 181                        | 273                            | 365                            |                                |                 |