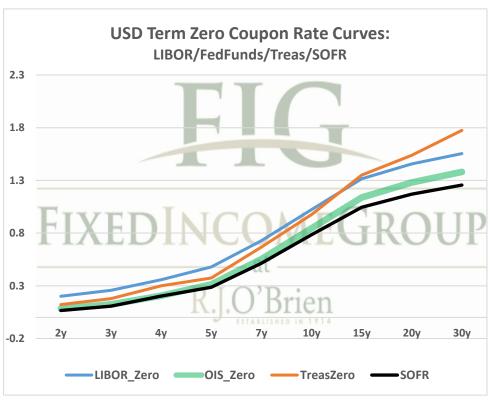

| Term SOFR from 1-day Returns            |                             |                            |                                |                                |                                |                 |
|-----------------------------------------|-----------------------------|----------------------------|--------------------------------|--------------------------------|--------------------------------|-----------------|
| 0.08162%                                | 0.07175%                    | 0.06379%                   | 0.06079%                       | 0.06157%                       | 0.06379%                       | 0.06790%        |
| 1.000070282                             | 1.000179376                 | 1.00032074                 | 1.000460996                    | 1.000624244                    | 1.000967527                    | 1.00137677      |
| 1mo                                     | 3mo                         | 6mo                        | 9mo                            | 12mo                           | 18mo                           | 24mo            |
| 1/6/2021                                | 1/6/2021                    | 1/6/2021                   | 1/6/2021                       | 1/6/2021                       | 1/6/2021                       | 1/6/2021        |
| 2/5/2021                                | 4/5/2021                    | 7/5/2021                   | 10/5/2021                      | 1/5/2022                       | 7/5/2022                       | 1/5/2023        |
| 31                                      | 90                          | 181                        | 273                            | 365                            | 546                            | 730             |
| Term SOFR+Credit from 1-day Returns     |                             |                            |                                |                                |                                |                 |
|                                         |                             |                            |                                |                                |                                |                 |
| 0.59946%                                | <b>0.58853%</b> 1.001471329 | <b>0.58111%</b> 1.00292171 | <b>0.57905%</b><br>1.004391128 | <b>0.58052%</b><br>1.005885796 | <b>0.58387%</b><br>1.008855307 | 0.58904%        |
| 1.000516199                             |                             |                            |                                |                                |                                | 1.01194436      |
| 1mo<br>1/6/2021                         | 3mo<br>1/6/2021             | 6mo                        | <b>9mo</b><br>1/6/2021         | 12mo                           | 18mo                           | 24mo            |
|                                         |                             | 1/6/2021                   |                                | 1/6/2021                       | 1/6/2021                       | 1/6/2021        |
| 2/5/2021<br>31                          | 4/5/2021<br>90              | 7/5/2021<br>181            | 10/5/2021<br>273               | 1/5/2022<br>365                | 7/5/2022<br>546                | 1/5/2023<br>730 |
| 31                                      | 90                          | 101                        | 2/3                            | 303                            | 340                            | 730             |
| Term AMERIBOR from 1-day Returns        |                             |                            |                                |                                |                                |                 |
| 0.08284%                                | 0.07776%                    | 0.07374%                   | 0.07207%                       | 0.07125%                       |                                |                 |
| 1.00                                    | 1.00                        | 1.00                       | 1.00                           | 1.00                           |                                |                 |
| 1mo                                     | 3mo                         | 6mo                        | 9mo                            | 12mo                           |                                |                 |
| 1/6/2021                                | 1/6/2021                    | 1/6/2021                   | 1/6/2021                       | 1/6/2021                       |                                |                 |
| 2/5/2021                                | 4/5/2021                    | 7/5/2021                   | 10/5/2021                      | 1/5/2022                       |                                |                 |
| 31                                      | 90                          | 181                        | 273                            | 365                            |                                |                 |
|                                         |                             |                            |                                |                                |                                |                 |
| Term AMERIBOR+Credit from 1-day Returns |                             |                            |                                |                                |                                |                 |
| 0.60099%                                | 0.59591%                    | 0.59190%                   | 0.59023%                       | 0.58940%                       |                                |                 |
| 1.00                                    | 1.00                        | 1.00                       | 1.00                           | 1.00                           |                                |                 |
| 1mo                                     | 3mo                         | 6mo                        | 9mo                            | 12mo                           |                                |                 |
| 1/6/2021                                | 1/6/2021                    | 1/6/2021                   | 1/6/2021                       | 1/6/2021                       |                                |                 |
| 2/5/2021                                | 4/5/2021                    | 7/5/2021                   | 10/5/2021                      | 1/5/2022                       |                                |                 |
| 31                                      | 90                          | 181                        | 273                            | 365                            |                                |                 |