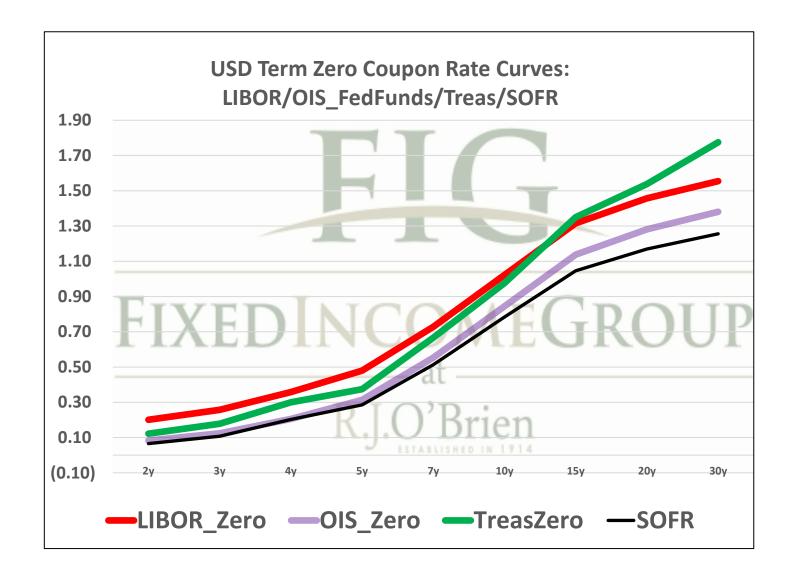

| Term SOFR from 1-day Returns            |                             |                            |                                |                                |                                |                 |
|-----------------------------------------|-----------------------------|----------------------------|--------------------------------|--------------------------------|--------------------------------|-----------------|
| 0.08162%                                | 0.07175%                    | 0.06379%                   | 0.06079%                       | 0.06157%                       | 0.06379%                       | 0.06790%        |
| 1.000070282                             | 1.000179376                 | 1.00032074                 | 1.000460996                    | 1.000624244                    | 1.000967527                    | 1.00137677      |
| 1mo                                     | 3mo                         | 6mo                        | 9mo                            | 12mo                           | 18mo                           | 24mo            |
| 1/6/2021                                | 1/6/2021                    | 1/6/2021                   | 1/6/2021                       | 1/6/2021                       | 1/6/2021                       | 1/6/2021        |
| 2/5/2021                                | 4/5/2021                    | 7/5/2021                   | 10/5/2021                      | 1/5/2022                       | 7/5/2022                       | 1/5/2023        |
| 31                                      | 90                          | 181                        | 273                            | 365                            | 546                            | 730             |
| Term SOFR+Credit from 1-day Returns     |                             |                            |                                |                                |                                |                 |
|                                         |                             |                            |                                |                                |                                |                 |
| 0.59946%                                | <b>0.58853%</b> 1.001471329 | <b>0.58111%</b> 1.00292171 | <b>0.57905%</b><br>1.004391128 | <b>0.58052%</b><br>1.005885796 | <b>0.58387%</b><br>1.008855307 | 0.58904%        |
| 1.000516199                             |                             |                            |                                |                                |                                | 1.01194436      |
| 1mo<br>1/6/2021                         | 3mo<br>1/6/2021             | 6mo                        | <b>9mo</b><br>1/6/2021         | 12mo                           | 18mo                           | 24mo            |
|                                         |                             | 1/6/2021                   |                                | 1/6/2021                       | 1/6/2021                       | 1/6/2021        |
| 2/5/2021<br>31                          | 4/5/2021<br>90              | 7/5/2021<br>181            | 10/5/2021<br>273               | 1/5/2022<br>365                | 7/5/2022<br>546                | 1/5/2023<br>730 |
| 31                                      | 90                          | 101                        | 2/3                            | 303                            | 340                            | 730             |
| Term AMERIBOR from 1-day Returns        |                             |                            |                                |                                |                                |                 |
| 0.08284%                                | 0.07776%                    | 0.07374%                   | 0.07207%                       | 0.07125%                       |                                |                 |
| 1.00                                    | 1.00                        | 1.00                       | 1.00                           | 1.00                           |                                |                 |
| 1mo                                     | 3mo                         | 6mo                        | 9mo                            | 12mo                           |                                |                 |
| 1/6/2021                                | 1/6/2021                    | 1/6/2021                   | 1/6/2021                       | 1/6/2021                       |                                |                 |
| 2/5/2021                                | 4/5/2021                    | 7/5/2021                   | 10/5/2021                      | 1/5/2022                       |                                |                 |
| 31                                      | 90                          | 181                        | 273                            | 365                            |                                |                 |
|                                         |                             |                            |                                |                                |                                |                 |
| Term AMERIBOR+Credit from 1-day Returns |                             |                            |                                |                                |                                |                 |
| 0.60099%                                | 0.59591%                    | 0.59190%                   | 0.59023%                       | 0.58940%                       |                                |                 |
| 1.00                                    | 1.00                        | 1.00                       | 1.00                           | 1.00                           |                                |                 |
| 1mo                                     | 3mo                         | 6mo                        | 9mo                            | 12mo                           |                                |                 |
| 1/6/2021                                | 1/6/2021                    | 1/6/2021                   | 1/6/2021                       | 1/6/2021                       |                                |                 |
| 2/5/2021                                | 4/5/2021                    | 7/5/2021                   | 10/5/2021                      | 1/5/2022                       |                                |                 |
| 31                                      | 90                          | 181                        | 273                            | 365                            |                                |                 |