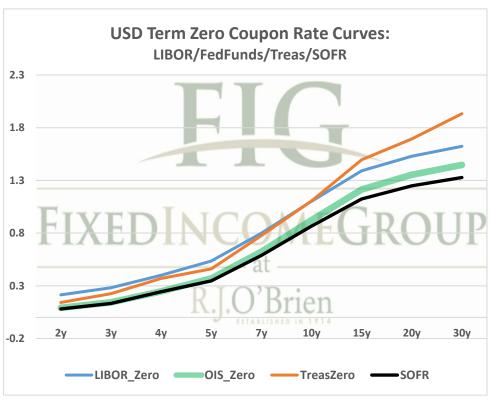

## THE SOFR CURVE

## Distributed by The Fixed Income Group at RJ O'Brien

Making the change from LIBOR to a new reference rate is not an insignificant exercise. It will take planning and changes to processes and systems. Sonia and SOFR appear likely to offer two options for users: compounded, setting in arrears (currently used in OIS markets) or a term rate setting in advance like LIBOR. You have questions, we have answers.





## For more information on the Libor replacement contact:

**Rocco Chierici** 

SVP the Fixed Income Group at RJO 312-373-5439

**Corrine Baynes** 

VP the Fixed Income Group at RJO 800-367-3349

1/8/2021 6:39 ct

The risk of loss in trading futures and/or options is substantial, and each investor and/or trader must consider whether this is a suitable investment.

See our full disclaimer at www.rjobrien.com. Copyright © 2020 RJO FIG

| Term SOFR from 1-day Returns        |             |            |             |             |             |            |
|-------------------------------------|-------------|------------|-------------|-------------|-------------|------------|
| 0.07765%                            | 0.07056%    | 0.06626%   | 0.06587%    | 0.06785%    | 0.07252%    | 0.08122