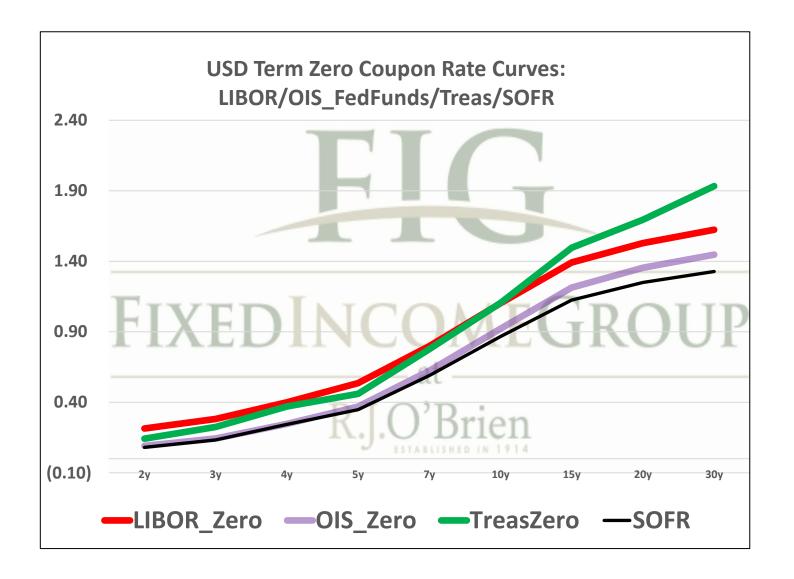

|             |             | Returns     |            |
| 0.58899%                            | 0.58295%    | 0.57858%   | 0.57712%    | 0.57640%    |             |            |
| 1.00                                | 1.00        | 1.00       | 1.00        | 1.00        |             |            |
| 1mo                                 | 3mo         | 6mo        | 9mo         | 12mo        |             |            |
| 1/8/2021                            | 1/8/2021    | 1/8/2021   | 1/8/2021    | 1/8/2021    |             |            |
| 2/7/2021                            | 4/7/2021    | 7/7/2021   | 10/7/2021   | 1/7/2022    |             |            |
| 31                                  | 90          | 181        | 273         | 365         |             |            |