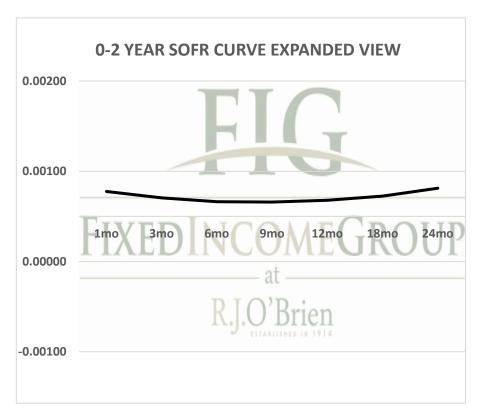

| Term SOFR from 1-day Returns        |             |            |             |             |             |            |
|-------------------------------------|-------------|------------|-------------|-------------|-------------|------------|
| 0.07765%                            | 0.07056%    | 0.06626%   | 0.06587%    | 0.06785%    | 0.07252%    | 0.08122%   |
| 1.000066862                         | 1.000176395 | 1.00033317 | 1.000499524 | 1.000687916 | 1.001099833 | 1.00164692 |
| 1mo                                 | 3mo         | 6mo        | 9mo         | 12mo        | 18mo        | 24mo       |
| 1/8/2021                            | 1/8/2021    | 1/8/2021   | 1/8/2021    | 1/8/2021    | 1/8/2021    | 1/8/2021   |
| 2/7/2021                            | 4/7/2021    | 7/7/2021   | 10/7/2021   | 1/7/2022    | 7/7/2022    | 1/7/2023   |
| 31                                  | 90          | 181        | 273         | 365         | 546         | 730        |
| Term SOFR+Credit from 1-day Returns |             |            |             |             |             |            |
| 0.57770%                            | 0.57136%    | 0.56691%   | 0.56711%    | 0.56959%    | 0.57519%    | 0.58485%   |
| 1.00049746                          | 1.001428388 | 1.00285031 | 1.004300557 | 1.005775016 | 1.008723662 | 1.01185952 |
| 1mo                                 | 3mo         | 6mo        | 9mo         | 12mo        | 18mo        | 24mo       |
| 1/8/2021                            | 1/8/2021    | 1/8/2021   | 1/8/2021    | 1/8/2021    | 1/8/2021    | 1/8/2021   |
| 2/7/2021                            | 4/7/2021    | 7/7/2021   | 10/7/2021   | 1/7/2022    | 7/7/2022    | 1/7/2023   |
| 31                                  | 90          | 181        | 273         | 365         | 546         | 730        |
| Term AMERIBOR from 1-day Returns    |             |            |             |             |             |            |
| 0.08857%                            | 0.08254%    | 0.07816%   | 0.07670%    | 0.07598%    |             |            |
| 1.00                                | 1.00        | 1.00       | 1.00        | 1.00        |             |            |
| 1mo                                 | 3mo         | 6mo        | 9mo         | 12mo        |             |            |
| 1/8/2021                            | 1/8/2021    | 1/8/2021   | 1/8/2021    | 1/8/2021    |             |            |
| 2/7/2021                            | 4/7/2021    | 7/7/2021   | 10/7/2021   | 1/7/2022    |             |            |
| 31                                  | 90          | 181        | 273         | 365         |             |            |
| Term AMERIBOR+Credit from 1-day     |             |            |             |             | Returns     |            |
| 0.58899%                            | 0.58295%    | 0.57858%   | 0.57712%    | 0.57640%    |             |            |
| 1.00                                | 1.00        | 1.00       | 1.00        | 1.00        |             |            |
| 1mo                                 | 3mo         | 6mo        | 9mo         | 12mo        |             |            |
| 1/8/2021                            | 1/8/2021    | 1/8/2021   | 1/8/2021    | 1/8/2021    |             |            |
| 2/7/2021                            | 4/7/2021    | 7/7/2021   | 10/7/2021   | 1/7/2022    |             |            |
| 31                                  | 90          | 181        | 273         | 365         |             |            |