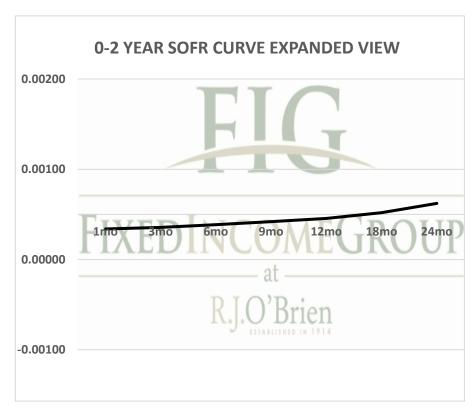

See our full disclaimer at www.rjobrien.com. Copyright © 2020 RJO FIG

| Term SOFR from 1-day Returns        |             |            |             |             |             |            |
|-------------------------------------|-------------|------------|-------------|-------------|-------------|------------|
| 0.03381%                            | 0.03565%    | 0.03862%   | 0.04203%    | 0.04549%    | 0.05190%    | 0.06217%   |
| 1.0000263                           | 1.000088134 | 1.00019419 | 1.000318741 | 1.000461236 | 1.000787149 | 1.00126069 |
| 1mo                                 | 3mo         | 6mo        | 9mo         | 12mo        | 18mo        | 24mo       |
| 2/11/2021                           | 2/11/2021   | 2/11/2021  | 2/11/2021   | 2/11/2021   | 2/11/2021   | 2/11/2021  |
| 3/10/2021                           | 5/10/2021   | 8/10/2021  | 11/10/2021  | 2/10/2022   | 8/10/2022   | 2/10/2023  |
| 28                                  | 89          | 181        | 273         | 365         | 546         | 730        |
| Term SOFR+Credit from 1-day Returns |             |            |             |             |             |            |
| 0.54106%                            | 0.53938%    | 0.54227%   | 0.54558%    | 0.54919%    | 0.55616%    | 0.56720%   |
| 1.000420825                         | 1.001333458 | 1.00272639 | 1.004137284 | 1.005568183 | 1.008435132 | 1.01150155 |
| 1mo                                 | 3mo         | 6mo        | 9mo         | 12mo        | 18mo        | 24mo       |
| 2/11/2021                           | 2/11/2021   | 2/11/2021  | 2/11/2021   | 2/11/2021   | 2/11/2021   | 2/11/2021  |
| 3/10/2021                           | 5/10/2021   | 8/10/2021  | 11/10/2021  | 2/10/2022   | 8/10/2022   | 2/10/2023  |
| 28                                  | 89          | 181        | 273         | 365         | 546         | 730        |
| Term AMERIBOR from 1-day Returns    |             |            |             |             |             |            |
| 0.08139%                            | 0.07804%    | 0.08029%   | 0.08103%    | 0.08140%    |             |            |
| 1.00                                | 1.00        | 1.00       | 1.00        | 1.00        |             |            |
| 1mo                                 | 3mo         | 6mo        | 9mo         | 12mo        |             |            |
| 2/11/2021                           | 2/11/2021   | 2/11/2021  | 2/11/2021   | 2/11/2021   |             |            |
| 3/10/2021                           | 5/10/2021   | 8/10/2021  | 11/10/2021  | 2/10/2022   |             |            |
| 28                                  | 89          | 181        | 273         | 365         |             |            |
| Term AMERIBOR+Credit from 1-day     |             |            |             |             | Returns     |            |
| 0.58286%                            | 0.57951%    | 0.58176%   | 0.58250%    | 0.58287%    |             |            |
| 1.00                                | 1.00        | 1.00       | 1.00        | 1.00        |             |            |
| 1mo                                 | 3mo         | 6mo        | 9mo         | 12mo        |             |            |
| 2/11/2021                           | 2/11/2021   | 2/11/2021  | 2/11/2021   | 2/11/2021   |             |            |
| 3/10/2021                           | 5/10/2021   | 8/10/2021  | 11/10/2021  | 2/10/2022   |             |            |
| 28                                  | 89          | 181        | 273         | 365         |             |            |