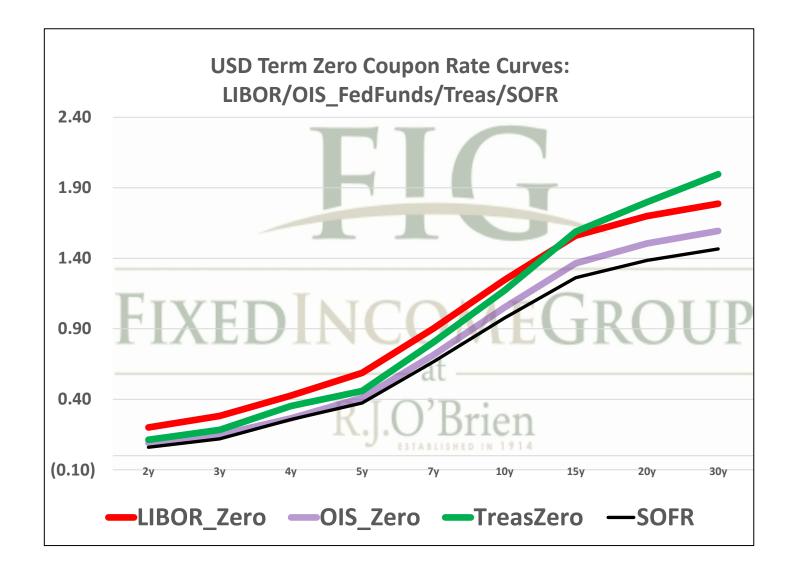

## THE SOFR CURVE

## Distributed by The Fixed Income Group at RJ O'Brien

Making the change from LIBOR to a new reference rate is not an insignificant exercise. It will take planning and changes to processes and systems. Sonia and SOFR appear likely to offer two options for users: compounded, setting in arrears (currently used in OIS markets) or a term rate setting in advance like LIBOR. You have questions, we have answers.