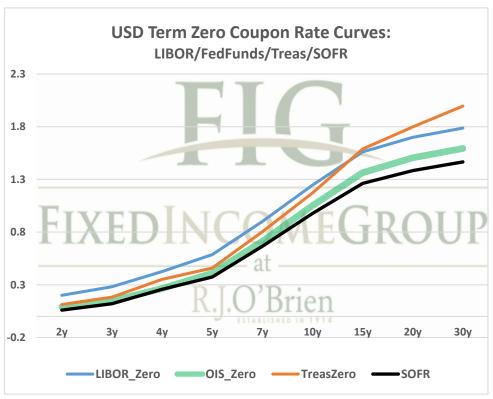

## THE SOFR CURVE

## Distributed by The Fixed Income Group at RJ O'Brien

Making the change from LIBOR to a new reference rate is not an insignificant exercise. It will take planning and changes to processes and systems. Sonia and SOFR appear likely to offer two options for users: compounded, setting in arrears (currently used in OIS markets) or a term rate setting in advance like LIBOR. You have questions, we have answers.