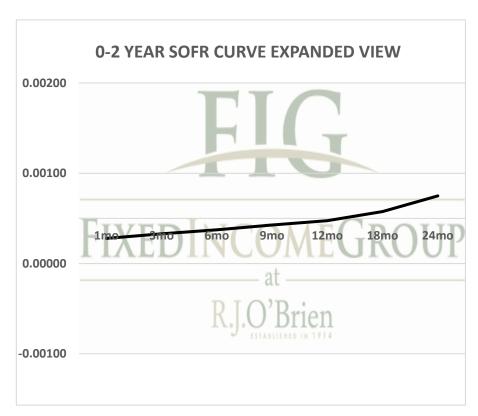

| Term SOFR from 1-day Returns            |             |            |             |             |             |            |
|-----------------------------------------|-------------|------------|-------------|-------------|-------------|------------|
| 0.02782%                                | 0.03297%    | 0.03742%   | 0.04273%    | 0.04739%    | 0.05764%    | 0.07492%   |
| 1.00002164                              | 1.000081513 | 1.00018813 | 1.000324022 | 1.000480525 | 1.000874251 | 1.00151929 |
| 1mo                                     | 3mo         | 6mo        | 9mo         | 12mo        | 18mo        | 24mo       |
| 2/19/2021                               | 2/19/2021   | 2/19/2021  | 2/19/2021   | 2/19/2021   | 2/19/2021   | 2/19/2021  |
| 3/18/2021                               | 5/18/2021   | 8/18/2021  | 11/18/2021  | 2/18/2022   | 8/18/2022   | 2/18/2023  |
| 28                                      | 89          | 181        | 273         | 365         | 546         | 730        |
| Term SOFR+Credit from 1-day Returns     |             |            |             |             |             |            |
| 0.53622%                                | 0.54090%    | 0.54522%   | 0.55041%    | 0.55521%    | 0.56609%    | 0.58424%   |
| 1.000417064                             | 1.001337233 | 1.00274124 | 1.004173975 | 1.005629181 | 1.00858563  | 1.01184712 |
| 1mo                                     | 3mo         | 6mo        | 9mo         | 12mo        | 18mo        | 24mo       |
| 2/19/2021                               | 2/19/2021   | 2/19/2021  | 2/19/2021   | 2/19/2021   | 2/19/2021   | 2/19/2021  |
| 3/18/2021                               | 5/18/2021   | 8/18/2021  | 11/18/2021  | 2/18/2022   | 8/18/2022   | 2/18/2023  |
| 28                                      | 89          | 181        | 273         | 365         | 546         | 730        |
| Term AMERIBOR from 1-day Returns        |             |            |             |             |             |            |
| 0.08010%                                | 0.07875%    | 0.08114%   | 0.08244%    | 0.08309%    |             |            |
| 1.00                                    | 1.00        | 1.00       | 1.00        | 1.00        |             |            |
| 1mo                                     | 3mo         | 6mo        | 9mo         | 12mo        |             |            |
| 2/19/2021                               | 2/19/2021   | 2/19/2021  | 2/19/2021   | 2/19/2021   |             |            |
| 3/18/2021                               | 5/18/2021   | 8/18/2021  | 11/18/2021  | 2/18/2022   |             |            |
| 28                                      | 89          | 181        | 273         | 365         |             |            |
| Term AMERIBOR+Credit from 1-day Returns |             |            |             |             |             |            |
| 0.58571%                                | 0.58436%    | 0.58675%   | 0.58805%    | 0.58870%    |             |            |
| 1.00                                    | 1.00        | 1.00       | 1.00        | 1.00        |             |            |
| 1mo                                     | 3mo         | 6mo        | 9mo         | 12mo        |             |            |
| 2/19/2021                               | 2/19/2021   | 2/19/2021  | 2/19/2021   | 2/19/2021   |             |            |
| 3/18/2021                               | 5/18/2021   | 8/18/2021  | 11/18/2021  | 2/18/2022   |             |            |
| 28                                      | 89          | 181        | 273         | 365         |             |            |