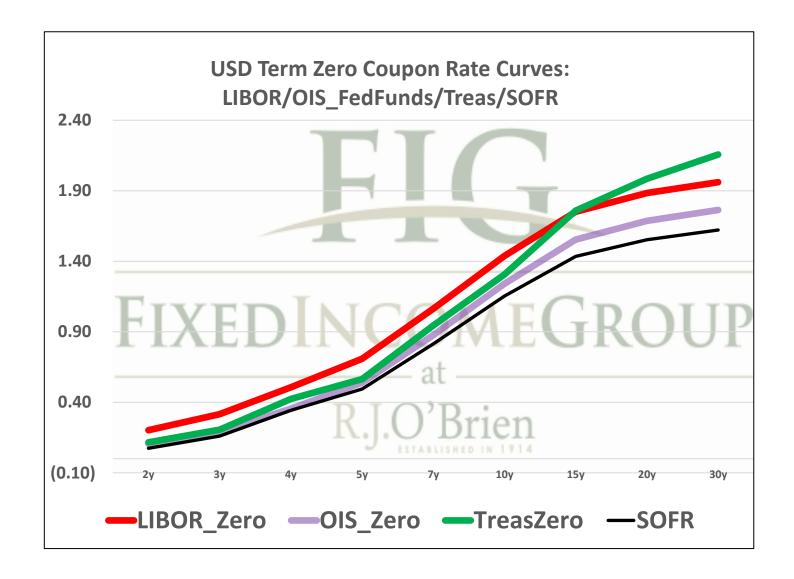

| Term SOFR from 1-day Returns            |             |            |             |             |             |            |
|-----------------------------------------|-------------|------------|-------------|-------------|-------------|------------|
| 0.02782%                                | 0.03297%    | 0.03742%   | 0.04273%    | 0.04739%    | 0.05764%    | 0.07492%   |
| 1.00002164                              | 1.000081513 | 1.00018813 | 1.000324022 | 1.000480525 | 1.000874251 | 1.00151929 |
| 1mo                                     | 3mo         | 6mo        | 9mo         | 12mo        | 18mo        | 24mo       |
| 2/19/2021                               | 2/19/2021   | 2/19/2021  | 2/19/2021   | 2/19/2021   | 2/19/2021   | 2/19/2021  |
| 3/18/2021                               | 5/18/2021   | 8/18/2021  | 11/18/2021  | 2/18/2022   | 8/18/2022   | 2/18/2023  |
| 28                                      | 89          | 181        | 273         | 365         | 546         | 730        |
| Term SOFR+Credit from 1-day Returns     |             |            |             |             |             |            |
| 0.53622%                                | 0.54090%    | 0.54522%   | 0.55041%    | 0.55521%    | 0.56609%    | 0.58424%   |
| 1.000417064                             | 1.001337233 | 1.00274124 | 1.004173975 | 1.005629181 | 1.00858563  | 1.01184712 |
| 1mo                                     | 3mo         | 6mo        | 9mo         | 12mo        | 18mo        | 24mo       |
| 2/19/2021                               | 2/19/2021   | 2/19/2021  | 2/19/2021   | 2/19/2021   | 2/19/2021   | 2/19/2021  |
| 3/18/2021                               | 5/18/2021   | 8/18/2021  | 11/18/2021  | 2/18/2022   | 8/18/2022   | 2/18/2023  |
| 28                                      | 89          | 181        | 273         | 365         | 546         | 730        |
| Term AMERIBOR from 1-day Returns        |             |            |             |             |             |            |
| 0.08010%                                | 0.07875%    | 0.08114%   | 0.08244%    | 0.08309%    |             |            |
| 1.00                                    | 1.00        | 1.00       | 1.00        | 1.00        |             |            |
| 1mo                                     | 3mo         | 6mo        | 9mo         | 12mo        |             |            |
| 2/19/2021                               | 2/19/2021   | 2/19/2021  | 2/19/2021   | 2/19/2021   |             |            |
| 3/18/2021                               | 5/18/2021   | 8/18/2021  | 11/18/2021  | 2/18/2022   |             |            |
| 28                                      | 89          | 181        | 273         | 365         |             |            |
| Term AMERIBOR+Credit from 1-day Returns |             |            |             |             |             |            |
| 0.58571%                                | 0.58436%    | 0.58675%   | 0.58805%    | 0.58870%    |             |            |
| 1.00                                    | 1.00        | 1.00       | 1.00        | 1.00        |             |            |
| 1mo                                     | 3mo         | 6mo        | 9mo         | 12mo        |             |            |
| 2/19/2021                               | 2/19/2021   | 2/19/2021  | 2/19/2021   | 2/19/2021   |             |            |
| 3/18/2021                               | 5/18/2021   | 8/18/2021  | 11/18/2021  | 2/18/2022   |             |            |
| 28                                      | 89          | 181        | 273         | 365         |             |            |