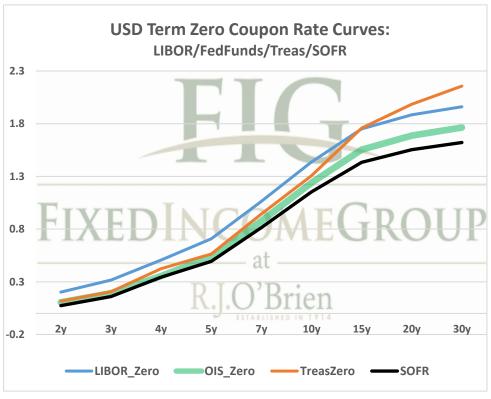

| Term SOFR from 1-day Returns            |             |            |             |             |             |            |
|-----------------------------------------|-------------|------------|-------------|-------------|-------------|------------|
| 0.02782%                                | 0.03297%    | 0.03742%   | 0.04273%    | 0.04739%    | 0.05764%    | 0.07492%   |
| 1.00002164                              | 1.000081513 | 1.00018813 | 1.000324022 | 1.000480525 | 1.000874251 | 1.00151929 |
| 1mo                                     | 3mo         | 6mo        | 9mo         | 12mo        | 18mo        | 24mo       |
| 2/19/2021                               | 2/19/2021   | 2/19/2021  | 2/19/2021   | 2/19/2021   | 2/19/2021   | 2/19/2021  |
| 3/18/2021                               | 5/18/2021   | 8/18/2021  | 11/18/2021  | 2/18/2022   | 8/18/2022   | 2/18/2023  |
| 28                                      | 89          | 181        | 273         | 365         | 546         | 730        |
| Term SOFR+Credit from 1-day Returns     |             |            |             |             |             |            |
| 0.53622%                                | 0.54090%    | 0.54522%   | 0.55041%    | 0.55521%    | 0.56609%    | 0.58424%   |
| 1.000417064                             | 1.001337233 | 1.00274124 | 1.004173975 | 1.005629181 | 1.00858563  | 1.01184712 |
| 1mo                                     | 3mo         | 6mo        | 9mo         | 12mo        | 18mo        | 24mo       |
| 2/19/2021                               | 2/19/2021   | 2/19/2021  | 2/19/2021   | 2/19/2021   | 2/19/2021   | 2/19/2021  |
| 3/18/2021                               | 5/18/2021   | 8/18/2021  | 11/18/2021  | 2/18/2022   | 8/18/2022   | 2/18/2023  |
| 28                                      | 89          | 181        | 273         | 365         | 546         | 730        |
| Term AMERIBOR from 1-day Returns        |             |            |             |             |             |            |
| 0.08010%                                | 0.07875%    | 0.08114%   | 0.08244%    | 0.08309%    |             |            |
| 1.00                                    | 1.00        | 1.00       | 1.00        | 1.00        |             |            |
| 1mo                                     | 3mo         | 6mo        | 9mo         | 12mo        |             |            |
| 2/19/2021                               | 2/19/2021   | 2/19/2021  | 2/19/2021   | 2/19/2021   |             |            |
| 3/18/2021                               | 5/18/2021   | 8/18/2021  | 11/18/2021  | 2/18/2022   |             |            |
| 28                                      | 89          | 181        | 273         | 365         |             |            |
| Term AMERIBOR+Credit from 1-day Returns |             |            |             |             |             |            |
| 0.58571%                                | 0.58436%    | 0.58675%   | 0.58805%    | 0.58870%    |             |            |
| 1.00                                    | 1.00        | 1.00       | 1.00        | 1.00        |             |            |
| 1mo                                     | 3mo         | 6mo        | 9mo         | 12mo        |             |            |
| 2/19/2021                               | 2/19/2021   | 2/19/2021  | 2/19/2021   | 2/19/2021   |             |            |
| 3/18/2021                               | 5/18/2021   | 8/18/2021  | 11/18/2021  | 2/18/2022   |             |            |
| 28                                      | 89          | 181        | 273         | 365         |             |            |