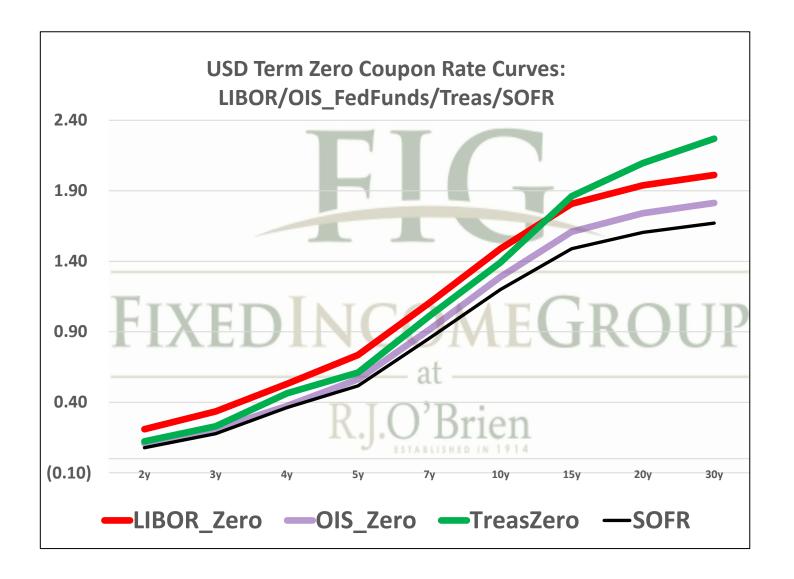

See our full disclaimer at www.rjobrien.com. Copyright © 2020 RJO FIG

| Term SOFR from 1-day Returns            |             |            |             |             |             |            |
|-----------------------------------------|-------------|------------|-------------|-------------|-------------|------------|
| 0.02880%                                | 0.03498%    | 0.04239%   | 0.04816%    | 0.05278%    | 0.06038%    | 0.07635%   |
| 1.0000224                               | 1.000086474 | 1.00021311 | 1.000365186 | 1.000535143 | 1.000915818 | 1.00154816 |
| 1mo                                     | 3mo         | 6mo        | 9mo         | 12mo        | 18mo        | 24mo       |
| 2/23/2021                               | 2/23/2021   | 2/23/2021  | 2/23/2021   | 2/23/2021   | 2/23/2021   | 2/23/2021  |
| 3/22/2021                               | 5/22/2021   | 8/22/2021  | 11/22/2021  | 2/22/2022   | 8/22/2022   | 2/22/2023  |
| 28                                      | 89          | 181        | 273         | 365         | 546         | 730        |
| Term SOFR+Credit from 1-day Returns     |             |            |             |             |             |            |
| 0.57420%                                | 0.57828%    | 0.58421%   | 0.58977%    | 0.59451%    | 0.60281%    | 0.61968%   |
| 1.000446596                             | 1.001429629 | 1.00293726 | 1.004472415 | 1.006027644 | 1.009142635 | 1.01256569 |
| 1mo                                     | 3mo         | 6mo        | 9mo         | 12mo        | 18mo        | 24mo       |
| 2/23/2021                               | 2/23/2021   | 2/23/2021  | 2/23/2021   | 2/23/2021   | 2/23/2021   | 2/23/2021  |
| 3/22/2021                               | 5/22/2021   | 8/22/2021  | 11/22/2021  | 2/22/2022   | 8/22/2022   | 2/22/2023  |
| 28                                      | 89          | 181        | 273         | 365         | 546         | 730        |
| Term AMERIBOR from 1-day Returns        |             |            |             |             |             |            |
| 0.08154%                                | 0.08069%    | 0.08581%   | 0.08760%    | 0.08275%    |             |            |
| 1.00                                    | 1.00        | 1.00       | 1.00        | 1.00        |             |            |
| 1mo                                     | 3mo         | 6mo        | 9mo         | 12mo        |             |            |
| 2/23/2021                               | 2/23/2021   | 2/23/2021  | 2/23/2021   | 2/23/2021   |             |            |
| 3/22/2021                               | 5/22/2021   | 8/22/2021  | 11/22/2021  | 2/22/2022   |             |            |
| 28                                      | 89          | 181        | 273         | 365         |             |            |
| Term AMERIBOR+Credit from 1-day Returns |             |            |             |             |             |            |
| 0.62073%                                | 0.61988%    | 0.62500%   | 0.62679%    | 0.62194%    |             |            |
| 1.00                                    | 1.00        | 1.00       | 1.00        | 1.00        |             |            |
| 1mo                                     | 3mo         | 6mo        | 9mo         | 12mo        |             |            |
| 2/23/2021                               | 2/23/2021   | 2/23/2021  | 2/23/2021   | 2/23/2021   |             |            |
| 3/22/2021                               | 5/22/2021   | 8/22/2021  | 11/22/2021  | 2/22/2022   |             |            |
| 28                                      | 89          | 181        | 273         | 365         |             |            |