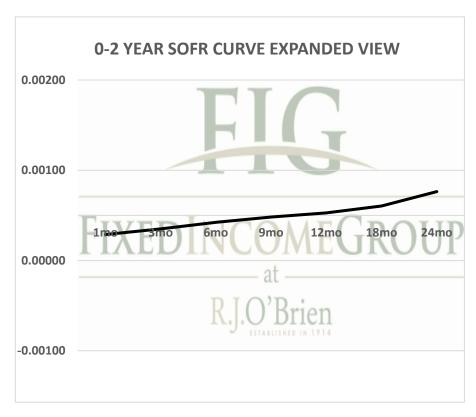

See our full disclaimer at www.rjobrien.com. Copyright © 2020 RJO FIG

| Term SOFR from 1-day Returns            |             |            |             |             |             |            |
|-----------------------------------------|-------------|------------|-------------|-------------|-------------|------------|
| 0.02880%                                | 0.03498%    | 0.04239%   | 0.04816%    | 0.05278%    | 0.06038%    | 0.07635%   |
| 1.0000224                               | 1.000086474 | 1.00021311 | 1.000365186 | 1.000535143 | 1.000915818 | 1.00154816 |
| 1mo                                     | 3mo         | 6mo        | 9mo         | 12mo        | 18mo        | 24mo       |
| 2/23/2021                               | 2/23/2021   | 2/23/2021  | 2/23/2021   | 2/23/2021   | 2/23/2021   | 2/23/2021  |
| 3/22/2021                               | 5/22/2021   | 8/22/2021  | 11/22/2021  | 2/22/2022   | 8/22/2022   | 2/22/2023  |
| 28                                      | 89          | 181        | 273         | 365         | 546         | 730        |
| Term SOFR+Credit from 1-day Returns     |             |            |             |             |             |            |
| 0.57420%                                | 0.57828%    | 0.58421%   | 0.58977%    | 0.59451%    | 0.60281%    | 0.61968%   |
| 1.000446596                             | 1.001429629 | 1.00293726 | 1.004472415 | 1.006027644 | 1.009142635 | 1.01256569 |
| 1mo                                     | 3mo         | 6mo        | 9mo         | 12mo        | 18mo        | 24mo       |
| 2/23/2021                               | 2/23/2021   | 2/23/2021  | 2/23/2021   | 2/23/2021   | 2/23/2021   | 2/23/2021  |
| 3/22/2021                               | 5/22/2021   | 8/22/2021  | 11/22/2021  | 2/22/2022   | 8/22/2022   | 2/22/2023  |
| 28                                      | 89          | 181        | 273         | 365         | 546         | 730        |
| Term AMERIBOR from 1-day Returns        |             |            |             |             |             |            |
| 0.08154%                                | 0.08069%    | 0.08581%   | 0.08760%    | 0.08275%    |             |            |
| 1.00                                    | 1.00        | 1.00       | 1.00        | 1.00        |             |            |
| 1mo                                     | 3mo         | 6mo        | 9mo         | 12mo        |             |            |
| 2/23/2021                               | 2/23/2021   | 2/23/2021  | 2/23/2021   | 2/23/2021   |             |            |
| 3/22/2021                               | 5/22/2021   | 8/22/2021  | 11/22/2021  | 2/22/2022   |             |            |
| 28                                      | 89          | 181        | 273         | 365         |             |            |
| Term AMERIBOR+Credit from 1-day Returns |             |            |             |             |             |            |
| 0.62073%                                | 0.61988%    | 0.62500%   | 0.62679%    | 0.62194%    |             |            |
| 1.00                                    | 1.00        | 1.00       | 1.00        | 1.00        |             |            |
| 1mo                                     | 3mo         | 6mo        | 9mo         | 12mo        |             |            |
| 2/23/2021                               | 2/23/2021   | 2/23/2021  | 2/23/2021   | 2/23/2021   |             |            |
| 3/22/2021                               | 5/22/2021   | 8/22/2021  | 11/22/2021  | 2/22/2022   |             |            |
| 28                                      | 89          | 181        | 273         | 365         |             |            |