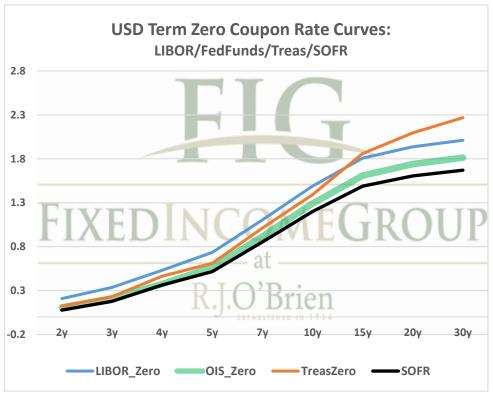

See our full disclaimer at www.rjobrien.com. Copyright © 2020 RJO FIG

| Term SOFR from 1-day Returns            |             |            |             |             |             |            |
|-----------------------------------------|-------------|------------|-------------|-------------|-------------|------------|
| 0.02880%                                | 0.03498%    | 0.04239%   | 0.04816%    | 0.05278%    | 0.06038%    | 0.07635%   |
| 1.0000224                               | 1.000086474 | 1.00021311 | 1.000365186 | 1.000535143 | 1.000915818 | 1.00154816 |
| 1mo                                     | 3mo         | 6mo        | 9mo         | 12mo        | 18mo        | 24mo       |
| 2/23/2021                               | 2/23/2021   | 2/23/2021  | 2/23/2021   | 2/23/2021   | 2/23/2021   | 2/23/2021  |
| 3/22/2021                               | 5/22/2021   | 8/22/2021  | 11/22/2021  | 2/22/2022   | 8/22/2022   | 2/22/2023  |
| 28                                      | 89          | 181        | 273         | 365         | 546         | 730        |
| Term SOFR+Credit from 1-day Returns     |             |            |             |             |             |            |
| 0.57420%                                | 0.57828%    | 0.58421%   | 0.58977%    | 0.59451%    | 0.60281%    | 0.61968%   |
| 1.000446596                             | 1.001429629 | 1.00293726 | 1.004472415 | 1.006027644 | 1.009142635 | 1.01256569 |
| 1mo                                     | 3mo         | 6mo        | 9mo         | 12mo        | 18mo        | 24mo       |
| 2/23/2021                               | 2/23/2021   | 2/23/2021  | 2/23/2021   | 2/23/2021   | 2/23/2021   | 2/23/2021  |
| 3/22/2021                               | 5/22/2021   | 8/22/2021  | 11/22/2021  | 2/22/2022   | 8/22/2022   | 2/22/2023  |
| 28                                      | 89          | 181        | 273         | 365         | 546         | 730        |
| Term AMERIBOR from 1-day Returns        |             |            |             |             |             |            |
| 0.08154%                                | 0.08069%    | 0.08581%   | 0.08760%    | 0.08275%    |             |            |
| 1.00                                    | 1.00        | 1.00       | 1.00        | 1.00        |             |            |
| 1mo                                     | 3mo         | 6mo        | 9mo         | 12mo        |             |            |
| 2/23/2021                               | 2/23/2021   | 2/23/2021  | 2/23/2021   | 2/23/2021   |             |            |
| 3/22/2021                               | 5/22/2021   | 8/22/2021  | 11/22/2021  | 2/22/2022   |             |            |
| 28                                      | 89          | 181        | 273         | 365         |             |            |
| Term AMERIBOR+Credit from 1-day Returns |             |            |             |             |             |            |
| 0.62073%                                | 0.61988%    | 0.62500%   | 0.62679%    | 0.62194%    |             |            |
| 1.00                                    | 1.00        | 1.00       | 1.00        | 1.00        |             |            |
| 1mo                                     | 3mo         | 6mo        | 9mo         | 12mo        |             |            |
| 2/23/2021                               | 2/23/2021   | 2/23/2021  | 2/23/2021   | 2/23/2021   |             |            |
| 3/22/2021                               | 5/22/2021   | 8/22/2021  | 11/22/2021  | 2/22/2022   |             |            |
| 28                                      | 89          | 181        | 273         | 365         |             |            |