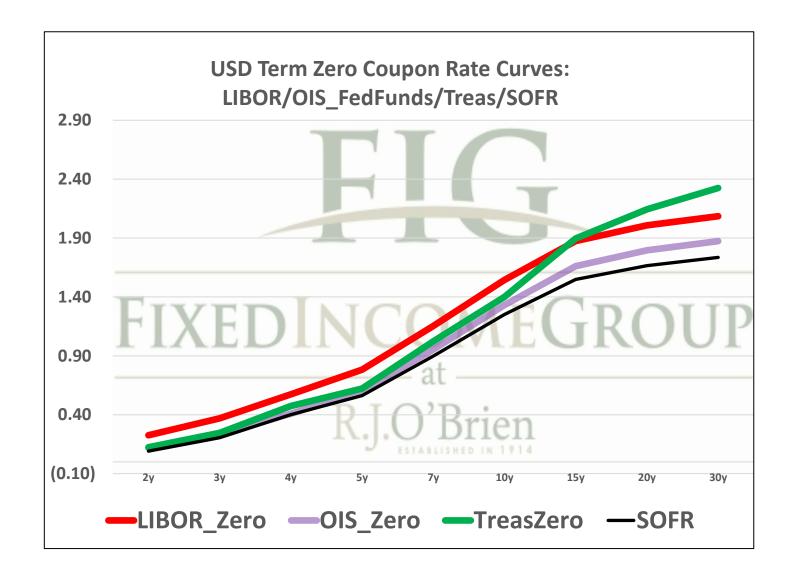

|             |             |            |
| 0.60301%                                | 0.60603%    | 0.61118%   | 0.61267%    | 0.60717%    |             |            |
| 1.00                                    | 1.00        | 1.00       | 1.00        | 1.00        |             |            |
| 1mo                                     | 3mo         | 6mo        | 9mo         | 12mo        |             |            |
| 2/25/2021                               | 2/25/2021   | 2/25/2021  | 2/25/2021   | 2/25/2021   |             |            |
| 3/24/2021                               | 5/24/2021   | 8/24/2021  | 11/24/2021  | 2/24/2022   |             |            |
| 28                                      | 89          | 181        | 273         | 365         |             |            |