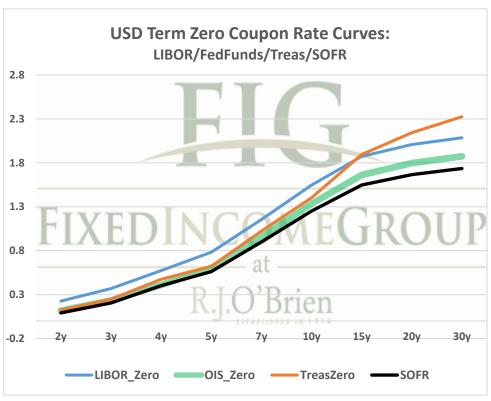

## THE SOFR CURVE

## Distributed by The Fixed Income Group at RJ O'Brien

Making the change from LIBOR to a new reference rate is not an insignificant exercise. It will take planning and changes to processes and systems. Sonia and SOFR appear likely to offer two options for users: compounded, setting in arrears (currently used in OIS markets) or a term rate setting in advance like LIBOR. You have questions, we have answers.





## For more information on the Libor replacement contact:

**Rocco Chierici** 

SVP the Fixed Income Group at RJO 312-373-5439

**Corrine Baynes** 

VP the Fixed Income Group at RJO 800-367-3349

2/25/2021 6:28 ct

The risk of loss in trading futures and/or options is substantial, and each investor and/or trader must consider whether this is a suitable investment.

See our full disclaimer at www.rjobrien.com. Copyright © 2020 RJO FIG

| Term SOFR from 1-day Returns            |             |            |             |             |             |            |
|-----------------------------------------|-------------|------------|-------------|-------------|-------------|------------|
| 0.03379%                                | 0.04340%    | 0.05268%   | 0.05858%    | 0.06305%    | 0.07064%