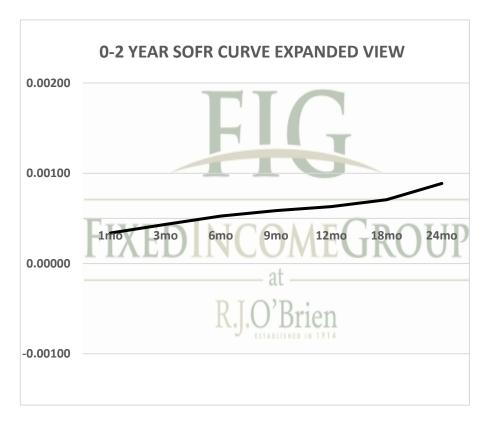

| Term SOFR from 1-day Returns            |             |            |             |             |             |            |
|-----------------------------------------|-------------|------------|-------------|-------------|-------------|------------|
| 0.03379%                                | 0.04340%    | 0.05268%   | 0.05858%    | 0.06305%    | 0.07064%    | 0.08870%   |
| 1.00002628                              | 1.000107296 | 1.00026488 | 1.000444198 | 1.000639304 | 1.001071382 | 1.00179857 |
| 1mo                                     | 3mo         | 6mo        | 9mo         | 12mo        | 18mo        | 24mo       |
| 2/25/2021                               | 2/25/2021   | 2/25/2021  | 2/25/2021   | 2/25/2021   | 2/25/2021   | 2/25/2021  |
| 3/24/2021                               | 5/24/2021   | 8/24/2021  | 11/24/2021  | 2/24/2022   | 8/24/2022   | 2/24/2023  |
| 28                                      | 89          | 181        | 273         | 365         | 546         | 730        |
| Term SOFR+Credit from 1-day Returns     |             |            |             |             |             |            |
| 0.56429%                                | 0.57189%    | 0.57954%   | 0.58534%    | 0.59003%    | 0.59830%    | 0.61733%   |
| 1.000438893                             | 1.001413837 | 1.0029138  | 1.004438857 | 1.005982284 | 1.009074239 | 1.01251802 |
| 1mo                                     | 3mo         | 6mo        | 9mo         | 12mo        | 18mo        | 24mo       |
| 2/25/2021                               | 2/25/2021   | 2/25/2021  | 2/25/2021   | 2/25/2021   | 2/25/2021   | 2/25/2021  |
| 3/24/2021                               | 5/24/2021   | 8/24/2021  | 11/24/2021  | 2/24/2022   | 8/24/2022   | 2/24/2023  |
| 28                                      | 89          | 181        | 273         | 365         | 546         | 730        |
| Term AMERIBOR from 1-day Returns        |             |            |             |             |             |            |
| 0.07853%                                | 0.08156%    | 0.08671%   | 0.08820%    | 0.08270%    |             |            |
| 1.00                                    | 1.00        | 1.00       | 1.00        | 1.00        |             |            |
| 1mo                                     | 3mo         | 6mo        | 9mo         | 12mo        |             |            |
| 2/25/2021                               | 2/25/2021   | 2/25/2021  | 2/25/2021   | 2/25/2021   |             |            |
| 3/24/2021                               | 5/24/2021   | 8/24/2021  | 11/24/2021  | 2/24/2022   |             |            |
| 28                                      | 89          | 181        | 273         | 365         |             |            |
| Term AMERIBOR+Credit from 1-day Returns |             |            |             |             |             |            |
| 0.60301%                                | 0.60603%    | 0.61118%   | 0.61267%    | 0.60717%    |             |            |
| 1.00                                    | 1.00        | 1.00       | 1.00        | 1.00        |             |            |
| 1mo                                     | 3mo         | 6mo        | 9mo         | 12mo        |             |            |
| 2/25/2021                               | 2/25/2021   | 2/25/2021  | 2/25/2021   | 2/25/2021   |             |            |
| 3/24/2021                               | 5/24/2021   | 8/24/2021  | 11/24/2021  | 2/24/2022   |             |            |
| 28                                      | 89          | 181        | 273         | 365         |             |            |