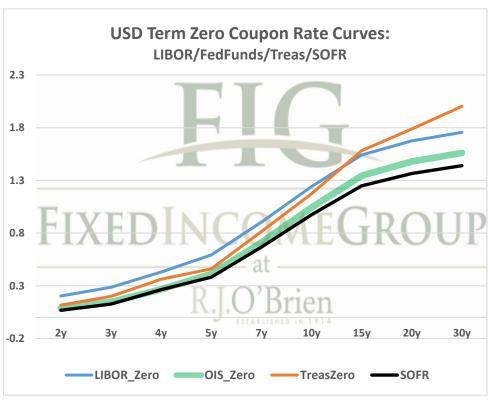

| Term SOFR from 1-day Returns        |             |            |             |             |             |            |
|-------------------------------------|-------------|------------|-------------|-------------|-------------|------------|
| 0.03964%                            | 0.04003%    | 0.04324%   | 0.04746%    | 0.05164%    | 0.05768%    | 0.06765%   |
| 1.00003083                          | 1.000098965 | 1.00021741 | 1.000359895 | 1.000523617 | 1.000874842 | 1.00137177 |
| 1mo                                 | 3mo         | 6mo        | 9mo         | 12mo        | 18mo        | 24mo       |
| 2/4/2021                            | 2/4/2021    | 2/4/2021   | 2/4/2021    | 2/4/2021    | 2/4/2021    | 2/4/2021   |
| 3/3/2021                            | 5/3/2021    | 8/3/2021   | 11/3/2021   | 2/3/2022    | 8/3/2022    | 2/3/2023   |
| 28                                  | 89          | 181        | 273         | 365         | 546         | 730        |
| Term SOFR+Credit from 1-day Returns |             |            |             |             |             |            |
| 0.56565%                            | 0.56559%    | 0.56847%   | 0.57320%    | 0.57783%    | 0.58478%    | 0.59580%   |
| 1.000439953                         | 1.001398266 | 1.00285813 | 1.004346765 | 1.005858518 | 1.008869148 | 1.01208151 |
| 1mo                                 | 3mo         | 6mo        | 9mo         | 12mo        | 18mo        | 24mo       |
| 2/4/2021                            | 2/4/2021    | 2/4/2021   | 2/4/2021    | 2/4/2021    | 2/4/2021    | 2/4/2021   |
| 3/3/2021                            | 5/3/2021    | 8/3/2021   | 11/3/2021   | 2/3/2022    | 8/3/2022    | 2/3/2023   |
| 28                                  | 89          | 181        | 273         | 365         | 546         | 730        |
| Term AMERIBOR from 1-day Returns    |             |            |             |             |             |            |
| 0.06736%                            | 0.06852%    | 0.07056%   | 0.07166%    | 0.07221%    |             |            |
| 1.00                                | 1.00        | 1.00       | 1.00        | 1.00        |             |            |
| 1mo                                 | 3mo         | 6mo        | 9mo         | 12mo        |             |            |
| 2/4/2021                            | 2/4/2021    | 2/4/2021   | 2/4/2021    | 2/4/2021    |             |            |
| 3/3/2021                            | 5/3/2021    | 8/3/2021   | 11/3/2021   | 2/3/2022    |             |            |
| 28                                  | 89          | 181        | 273         | 365         |             |            |
| Term AMERIBOR+Credit from 1-day     |             |            |             |             | Returns     |            |
| 0.59218%                            | 0.59334%    | 0.59537%   | 0.59648%    | 0.59703%    |             |            |
| 1.00                                | 1.00        | 1.00       | 1.00        | 1.00        |             |            |
| 1mo                                 | 3mo         | 6mo        | 9mo         | 12mo        |             |            |
| 2/4/2021                            | 2/4/2021    | 2/4/2021   | 2/4/2021    | 2/4/2021    |             |            |
| 3/3/2021                            | 5/3/2021    | 8/3/2021   | 11/3/2021   | 2/3/2022    |             |            |
| 28                                  | 89          | 181        | 273         | 365         |             |            |