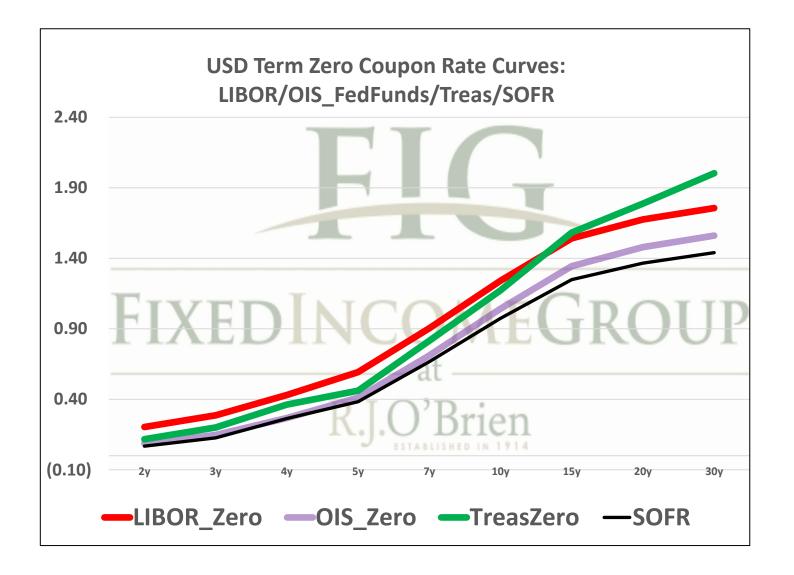

| Term SOFR from 1-day Returns        |             |            |             |             |             |            |
|-------------------------------------|-------------|------------|-------------|-------------|-------------|------------|
| 0.03964%                            | 0.04003%    | 0.04324%   | 0.04746%    | 0.05164%    | 0.05768%    | 0.06765%   |
| 1.00003083                          | 1.000098965 | 1.00021741 | 1.000359895 | 1.000523617 | 1.000874842 | 1.00137177 |
| 1mo                                 | 3mo         | 6mo        | 9mo         | 12mo        | 18mo        | 24mo       |
| 2/4/2021                            | 2/4/2021    | 2/4/2021   | 2/4/2021    | 2/4/2021    | 2/4/2021    | 2/4/2021   |
| 3/3/2021                            | 5/3/2021    | 8/3/2021   | 11/3/2021   | 2/3/2022    | 8/3/2022    | 2/3/2023   |
| 28                                  | 89          | 181        | 273         | 365         | 546         | 730        |
| Term SOFR+Credit from 1-day Returns |             |            |             |             |             |            |
| 0.56565%                            | 0.56559%    | 0.56847%   | 0.57320%    | 0.57783%    | 0.58478%    | 0.59580%   |
| 1.000439953                         | 1.001398266 | 1.00285813 | 1.004346765 | 1.005858518 | 1.008869148 | 1.01208151 |
| 1mo                                 | 3mo         | 6mo        | 9mo         | 12mo        | 18mo        | 24mo       |
| 2/4/2021                            | 2/4/2021    | 2/4/2021   | 2/4/2021    | 2/4/2021    | 2/4/2021    | 2/4/2021   |
| 3/3/2021                            | 5/3/2021    | 8/3/2021   | 11/3/2021   | 2/3/2022    | 8/3/2022    | 2/3/2023   |
| 28                                  | 89          | 181        | 273         | 365         | 546         | 730        |
| Term AMERIBOR from 1-day Returns    |             |            |             |             |             |            |
| 0.06736%                            | 0.06852%    | 0.07056%   | 0.07166%    | 0.07221%    |             |            |
| 1.00                                | 1.00        | 1.00       | 1.00        | 1.00        |             |            |
| 1mo                                 | 3mo         | 6mo        | 9mo         | 12mo        |             |            |
| 2/4/2021                            | 2/4/2021    | 2/4/2021   | 2/4/2021    | 2/4/2021    |             |            |
| 3/3/2021                            | 5/3/2021    | 8/3/2021   | 11/3/2021   | 2/3/2022    |             |            |
| 28                                  | 89          | 181        | 273         | 365         |             |            |
| Term AMERIBOR+Credit from 1-day     |             |            |             |             | Returns     |            |
| 0.59218%                            | 0.59334%    | 0.59537%   | 0.59648%    | 0.59703%    |             |            |
| 1.00                                | 1.00        | 1.00       | 1.00        | 1.00        |             |            |
| 1mo                                 | 3mo         | 6mo        | 9mo         | 12mo        |             |            |
| 2/4/2021                            | 2/4/2021    | 2/4/2021   | 2/4/2021    | 2/4/2021    |             |            |
| 3/3/2021                            | 5/3/2021    | 8/3/2021   | 11/3/2021   | 2/3/2022    |             |            |
| 28                                  | 89          | 181        | 273         | 365         |             |            |