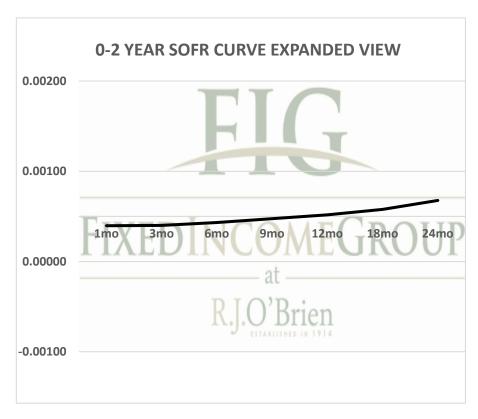

| Term SOFR from 1-day Returns        |             |            |             |             |             |            |
|-------------------------------------|-------------|------------|-------------|-------------|-------------|------------|
| 0.03964%                            | 0.04003%    | 0.04324%   | 0.04746%    | 0.05164%    | 0.05768%    | 0.06765%   |
| 1.00003083                          | 1.000098965 | 1.00021741 | 1.000359895 | 1.000523617 | 1.000874842 | 1.00137177 |
| 1mo                                 | 3mo         | 6mo        | 9mo         | 12mo        | 18mo        | 24mo       |
| 2/4/2021                            | 2/4/2021    | 2/4/2021   | 2/4/2021    | 2/4/2021    | 2/4/2021    | 2/4/2021   |
| 3/3/2021                            | 5/3/2021    | 8/3/2021   | 11/3/2021   | 2/3/2022    | 8/3/2022    | 2/3/2023   |
| 28                                  | 89          | 181        | 273         | 365         | 546         | 730        |
| Term SOFR+Credit from 1-day Returns |             |            |             |             |             |            |
| 0.56565%                            | 0.56559%    | 0.56847%   | 0.57320%    | 0.57783%    | 0.58478%    | 0.59580%   |
| 1.000439953                         | 1.001398266 | 1.00285813 | 1.004346765 | 1.005858518 | 1.008869148 | 1.01208151 |
| 1mo                                 | 3mo         | 6mo        | 9mo         | 12mo        | 18mo        | 24mo       |
| 2/4/2021                            | 2/4/2021    | 2/4/2021   | 2/4/2021    | 2/4/2021    | 2/4/2021    | 2/4/2021   |
| 3/3/2021                            | 5/3/2021    | 8/3/2021   | 11/3/2021   | 2/3/2022    | 8/3/2022    | 2/3/2023   |
| 28                                  | 89          | 181        | 273         | 365         | 546         | 730        |
| Term AMERIBOR from 1-day Returns    |             |            |             |             |             |            |
| 0.06736%                            | 0.06852%    | 0.07056%   | 0.07166%    | 0.07221%    |             |            |
| 1.00                                | 1.00        | 1.00       | 1.00        | 1.00        |             |            |
| 1mo                                 | 3mo         | 6mo        | 9mo         | 12mo        |             |            |
| 2/4/2021                            | 2/4/2021    | 2/4/2021   | 2/4/2021    | 2/4/2021    |             |            |
| 3/3/2021                            | 5/3/2021    | 8/3/2021   | 11/3/2021   | 2/3/2022    |             |            |
| 28                                  | 89          | 181        | 273         | 365         |             |            |
| Term AMERIBOR+Credit from 1-day     |             |            |             |             | Returns     |            |
| 0.59218%                            | 0.59334%    | 0.59537%   | 0.59648%    | 0.59703%    |             |            |
| 1.00                                | 1.00        | 1.00       | 1.00        | 1.00        |             |            |
| 1mo                                 | 3mo         | 6mo        | 9mo         | 12mo        |             |            |
| 2/4/2021                            | 2/4/2021    | 2/4/2021   | 2/4/2021    | 2/4/2021    |             |            |
| 3/3/2021                            | 5/3/2021    | 8/3/2021   | 11/3/2021   | 2/3/2022    |             |            |
| 28                                  | 89          | 181        | 273         | 365         |             |            |