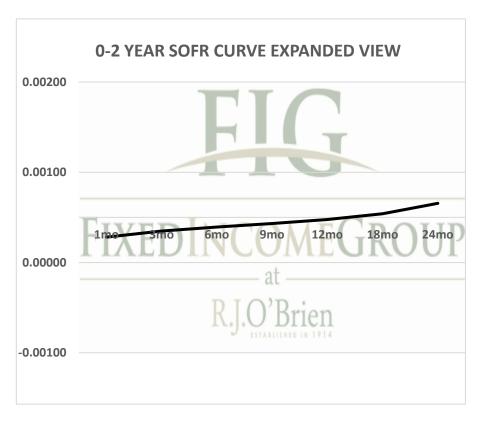

| Term SOFR from 1-day Returns        |             |            |             |             |             |            |
|-------------------------------------|-------------|------------|-------------|-------------|-------------|------------|
| 0.02813%                            | 0.03494%    | 0.03936%   | 0.04324%    | 0.04758%    | 0.05397%    | 0.06557%   |
| 1.00002188                          | 1.000086374 | 1.00019789 | 1.000327904 | 1.000482446 | 1.000818514 | 1.00132956 |
| 1mo                                 | 3mo         | 6mo        | 9mo         | 12mo        | 18mo        | 24mo       |
| 2/5/2021                            | 2/5/2021    | 2/5/2021   | 2/5/2021    | 2/5/2021    | 2/5/2021    | 2/5/2021   |
| 3/4/2021                            | 5/4/2021    | 8/4/2021   | 11/4/2021   | 2/4/2022    | 8/4/2022    | 2/4/2023   |
| 28                                  | 89          | 181        | 273         | 365         | 546         | 730        |
| Term SOFR+Credit from 1-day Returns |             |            |             |             |             |            |
| 0.53908%                            | 0.54147%    | 0.54529%   | 0.55007%    | 0.55503%    | 0.56247%    | 0.57513%   |
| 1.000419285                         | 1.001338625 | 1.00274161 | 1.004171354 | 1.005627361 | 1.008530775 | 1.01166236 |
| 1mo                                 | 3mo         | 6mo        | 9mo         | 12mo        | 18mo        | 24mo       |
| 2/5/2021                            | 2/5/2021    | 2/5/2021   | 2/5/2021    | 2/5/2021    | 2/5/2021    | 2/5/2021   |
| 3/4/2021                            | 5/4/2021    | 8/4/2021   | 11/4/2021   | 2/4/2022    | 8/4/2022    | 2/4/2023   |
| 28                                  | 89          | 181        | 273         | 365         | 546         | 730        |
| Term AMERIBOR from 1-day Returns    |             |            |             |             |             |            |
| 0.06922%                            | 0.06955%    | 0.07131%   | 0.07253%    | 0.07313%    |             |            |
| 1.00                                | 1.00        | 1.00       | 1.00        | 1.00        |             |            |
| 1mo                                 | 3mo         | 6mo        | 9mo         | 12mo        |             |            |
| 2/5/2021                            | 2/5/2021    | 2/5/2021   | 2/5/2021    | 2/5/2021    |             |            |
| 3/4/2021                            | 5/4/2021    | 8/4/2021   | 11/4/2021   | 2/4/2022    |             |            |
| 28                                  | 89          | 181        | 273         | 365         |             |            |
| Term AMERIBOR+Credit from 1-day     |             |            |             |             | Returns     |            |
| 0.57593%                            | 0.57626%    | 0.57802%   | 0.57924%    | 0.57984%    |             |            |
| 1.00                                | 1.00        | 1.00       | 1.00        | 1.00        |             |            |
| 1mo                                 | 3mo         | 6mo        | 9mo         | 12mo        |             |            |
| 2/5/2021                            | 2/5/2021    | 2/5/2021   | 2/5/2021    | 2/5/2021    |             |            |
| 3/4/2021                            | 5/4/2021    | 8/4/2021   | 11/4/2021   | 2/4/2022    |             |            |
| 28                                  | 89          | 181        | 273         | 365         |             |            |