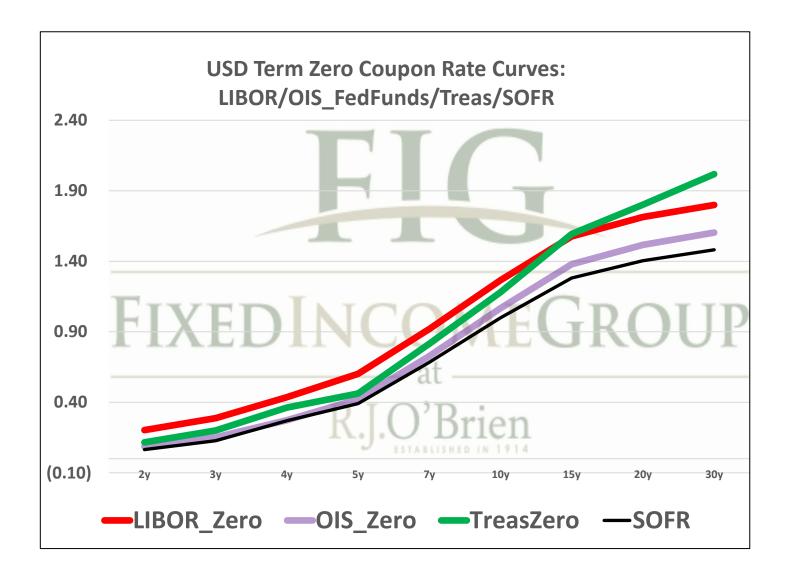

|             |             | Returns     |            |
| 0.57593%                            | 0.57626%    | 0.57802%   | 0.57924%    | 0.57984%    |             |            |
| 1.00                                | 1.00        | 1.00       | 1.00        | 1.00        |             |            |
| 1mo                                 | 3mo         | 6mo        | 9mo         | 12mo        |             |            |
| 2/5/2021                            | 2/5/2021    | 2/5/2021   | 2/5/2021    | 2/5/2021    |             |            |
| 3/4/2021                            | 5/4/2021    | 8/4/2021   | 11/4/2021   | 2/4/2022    |             |            |
| 28                                  | 89          | 181        | 273         | 365         |             |            |