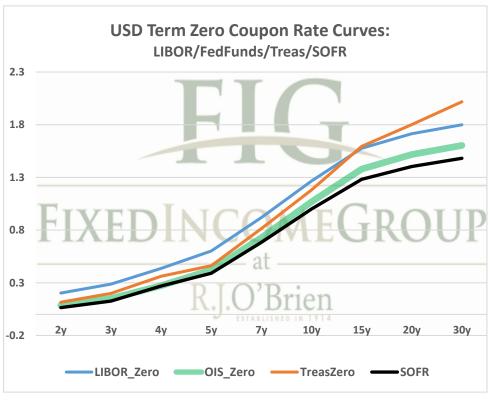

## THE SOFR CURVE

## Distributed by The Fixed Income Group at RJ O'Brien

Making the change from LIBOR to a new reference rate is not an insignificant exercise. It will take planning and changes to processes and systems. Sonia and SOFR appear likely to offer two options for users: compounded, setting in arrears (currently used in OIS markets) or a term rate setting in advance like LIBOR. You have questions, we have answers.





## For more information on the Libor replacement contact:

**Rocco Chierici** 

SVP the Fixed Income Group at RJO 312-373-5439

**Corrine Baynes** 

VP the Fixed Income Group at RJO 800-367-3349

2/5/2021 6:32 ct

The risk of loss in trading futures and/or options is substantial, and each investor and/or trader must consider whether this is a suitable investment.

See our full disclaimer at www.rjobrien.com. Copyright © 2020 RJO FIG

| Term SOFR from 1-day Returns        |             |            |             |             |             |            |
|-------------------------------------|-------------|------------|-------------|-------------|-------------|------------|
| 0.02813%                            | 0.03494%    | 0.03936%   | 0.04324%    | 0.04758%    | 0.05397%    | 0.06557