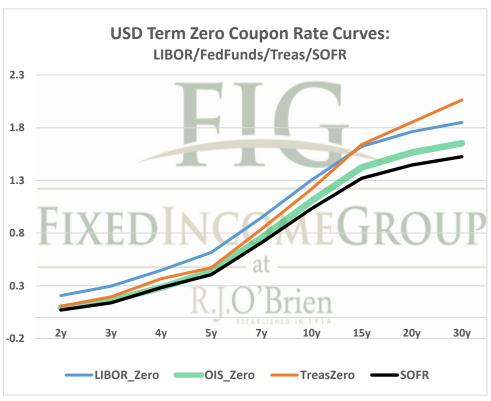

## THE SOFR CURVE

## Distributed by The Fixed Income Group at RJ O'Brien

Making the change from LIBOR to a new reference rate is not an insignificant exercise. It will take planning and changes to processes and systems. Sonia and SOFR appear likely to offer two options for users: compounded, setting in arrears (currently used in OIS markets) or a term rate setting in advance like LIBOR. You have questions, we have answers.





## For more information on the Libor replacement contact:

**Rocco Chierici** 

SVP the Fixed Income Group at RJO 312-373-5439

**Corrine Baynes** 

VP the Fixed Income Group at RJO 800-367-3349

2/8/2021 6:34 ct

The risk of loss in trading futures and/or options is substantial, and each investor and/or trader must consider whether this is a suitable investment.

See our full disclaimer at www.rjobrien.com. Copyright © 2020 RJO FIG

| Term SOFR from 1-day Returns            |             |            |             |             |             |            |
|-----------------------------------------|-------------|------------|-------------|-------------|-------------|------------|
| 0.02691%                                | 0.03353%    | 0.04010%   | 0.04460%    | 0.04864%    | 0.05610%