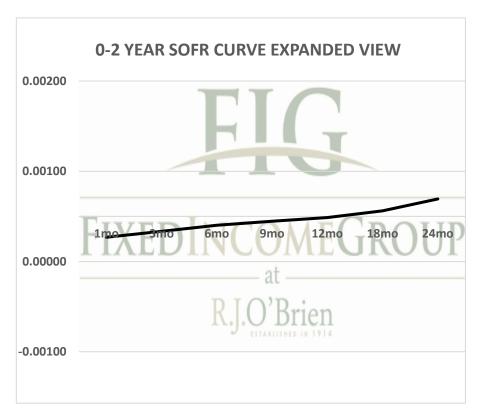

| Term SOFR from 1-day Returns            |             |            |             |             |             |            |
|-----------------------------------------|-------------|------------|-------------|-------------|-------------|------------|
| 0.02691%                                | 0.03353%    | 0.04010%   | 0.04460%    | 0.04864%    | 0.05610%    | 0.06932%   |
| 1.00002093                              | 1.000082903 | 1.00020163 | 1.000338227 | 1.000493191 | 1.000850811 | 1.00140559 |
| 1mo                                     | 3mo         | 6mo        | 9mo         | 12mo        | 18mo        | 24mo       |
| 2/8/2021                                | 2/8/2021    | 2/8/2021   | 2/8/2021    | 2/8/2021    | 2/8/2021    | 2/8/2021   |
| 3/7/2021                                | 5/7/2021    | 8/7/2021   | 11/7/2021   | 2/7/2022    | 8/7/2022    | 2/7/2023   |
| 28                                      | 89          | 181        | 273         | 365         | 546         | 730        |
| Term SOFR+Credit from 1-day Returns     |             |            |             |             |             |            |
| 0.53822%                                | 0.54322%    | 0.54841%   | 0.55296%    | 0.55718%    | 0.56522%    | 0.57933%   |
| 1.000418614                             | 1.001342951 | 1.0027573  | 1.004193265 | 1.005649173 | 1.008572569 | 1.0117475  |
| 1mo                                     | 3mo         | 6mo        | 9mo         | 12mo        | 18mo        | 24mo       |
| 2/8/2021                                | 2/8/2021    | 2/8/2021   | 2/8/2021    | 2/8/2021    | 2/8/2021    | 2/8/2021   |
| 3/7/2021                                | 5/7/2021    | 8/7/2021   | 11/7/2021   | 2/7/2022    | 8/7/2022    | 2/7/2023   |
| 28                                      | 89          | 181        | 273         | 365         | 546         | 730        |
| Term AMERIBOR from 1-day Returns        |             |            |             |             |             |            |
| 0.06957%                                | 0.07037%    | 0.07344%   | 0.07394%    | 0.07419%    |             |            |
| 1.00                                    | 1.00        | 1.00       | 1.00        | 1.00        |             |            |
| 1mo                                     | 3mo         | 6mo        | 9mo         | 12mo        |             |            |
| 2/8/2021                                | 2/8/2021    | 2/8/2021   | 2/8/2021    | 2/8/2021    |             |            |
| 3/7/2021                                | 5/7/2021    | 8/7/2021   | 11/7/2021   | 2/7/2022    |             |            |
| 28                                      | 89          | 181        | 273         | 365         |             |            |
| Term AMERIBOR+Credit from 1-day Returns |             |            |             |             |             |            |
| 0.57604%                                | 0.57684%    | 0.57990%   | 0.58040%    | 0.58065%    |             |            |
| 1.00                                    | 1.00        | 1.00       | 1.00        | 1.00        |             |            |
| 1mo                                     | 3mo         | 6mo        | 9mo         | 12mo        |             |            |
| 2/8/2021                                | 2/8/2021    | 2/8/2021   | 2/8/2021    | 2/8/2021    |             |            |
| 3/7/2021                                | 5/7/2021    | 8/7/2021   | 11/7/2021   | 2/7/2022    |             |            |
| 28                                      | 89          | 181        | 273         | 365         |             |            |