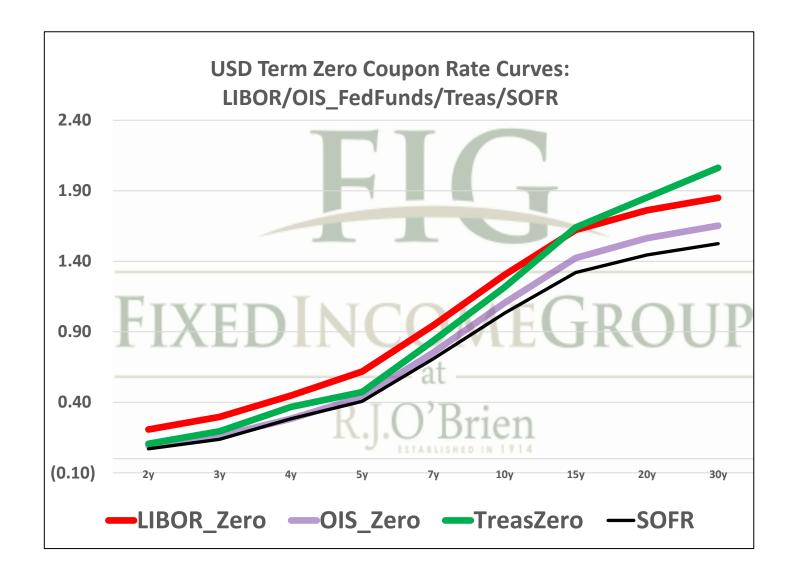

|             |             |            |
| 0.57604%                                | 0.57684%    | 0.57990%   | 0.58040%    | 0.58065%    |             |            |
| 1.00                                    | 1.00        | 1.00       | 1.00        | 1.00        |             |            |
| 1mo                                     | 3mo         | 6mo        | 9mo         | 12mo        |             |            |
| 2/8/2021                                | 2/8/2021    | 2/8/2021   | 2/8/2021    | 2/8/2021    |             |            |
| 3/7/2021                                | 5/7/2021    | 8/7/2021   | 11/7/2021   | 2/7/2022    |             |            |
| 28                                      | 89          | 181        | 273         | 365         |             |            |