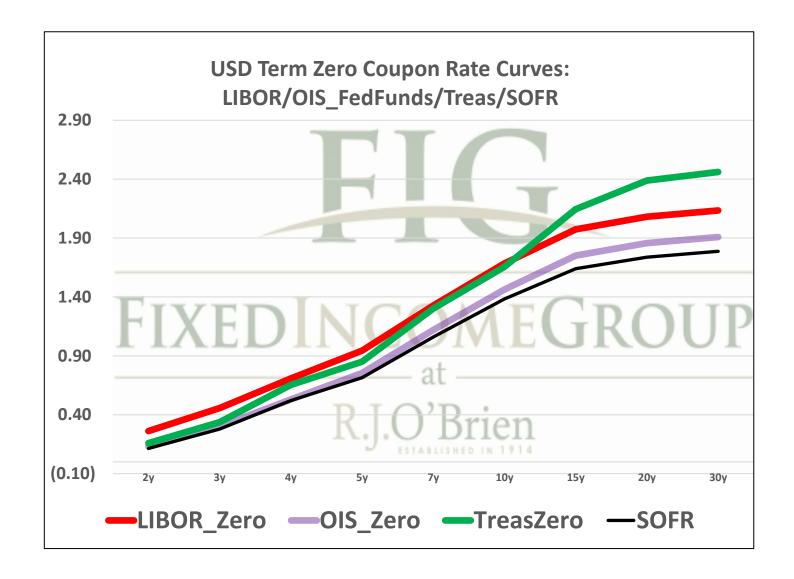

|             |            |
| 0.61445%                                | 0.61666%    | 0.61538%   | 0.61496%    | 0.61115%     |             | I          |
| 1.00                                    | 1.00        | 1.00       | 1.00        | 1.00         |             |            |
| 1.00<br>1mo                             | 3mo         | 6mo        | 9mo         | 1.00<br>12mo |             |            |
| 3/15/2021                               | 3/15/2021   | 3/15/2021  | 3/15/2021   | 3/15/2021    |             |            |
| 4/14/2021                               | 6/14/2021   | 9/14/2021  | 12/14/2021  | 3/13/2021    |             |            |
| 31                                      | 92          | 184        | 275         | 365          |             |            |