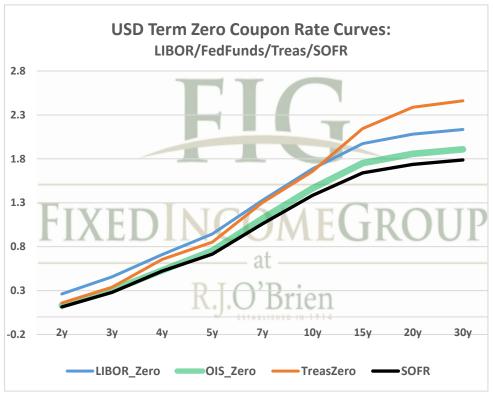

## THE SOFR CURVE

## Distributed by The Fixed Income Group at RJ O'Brien

Making the change from LIBOR to a new reference rate is not an insignificant exercise. It will take planning and changes to processes and systems. Sonia and SOFR appear likely to offer two options for users: compounded, setting in arrears (currently used in OIS markets) or a term rate setting in advance like LIBOR. You have questions, we have answers.





## For more information on the Libor replacement contact:

Rocco Chierici

SVP the Fixed Income Group at RJO 312-373-5439

**Corrine Baynes** 

VP the Fixed Income Group at RJO 800-367-3349

3/15/2021 6:33 ct

The risk of loss in trading futures and/or options is substantial, and each investor and/or trader must consider whether this is a suitable investment.

See our full disclaimer at www.rjobrien.com. Copyright © 2020 RJO FIG

| Term SOFR from 1-day Returns            |             |            |             |              |             |            |
|-----------------------------------------|-------------|------------|-------------|--------------|-------------|------------|
| 0.02494%                                | 0.03561%    | 0.04654%   | 0.05509%    | 0.06309%     | 0.07715%