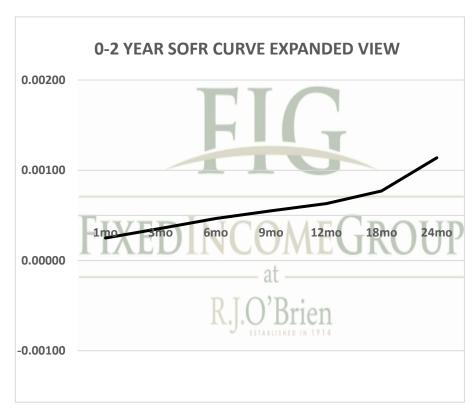

See our full disclaimer at www.rjobrien.com. Copyright © 2020 RJO FIG

| Term SOFR from 1-day Returns            |             |            |             |              |             |            |
|-----------------------------------------|-------------|------------|-------------|--------------|-------------|------------|
| 0.02494%                                | 0.03561%    | 0.04654%   | 0.05509%    | 0.06309%     | 0.07715%    | 0.11381%   |
| 1.00002148                              | 1.000091014 | 1.00023789 | 1.000420858 | 1.000639674  | 1.00117652  | 1.00230789 |
| 1mo                                     | 3mo         | 6mo        | 9mo         | 12mo         | 18mo        | 24mo       |
| 3/15/2021                               | 3/15/2021   | 3/15/2021  | 3/15/2021   | 3/15/2021    | 3/15/2021   | 3/15/2021  |
| 4/14/2021                               | 6/14/2021   | 9/14/2021  | 12/14/2021  | 3/14/2022    | 9/14/2022   | 3/14/2023  |
| 31                                      | 92          | 184        | 275         | 365          | 549         | 730        |
| Term SOFR+Credit from 1-day Returns     |             |            |             |              |             |            |
| 0.55081%                                | 0.56147%    | 0.57328%   | 0.58253%    | 0.59112%     | 0.60630%    | 0.64434%   |
| 1.000474309                             | 1.001434867 | 1.00293008 | 1.004449896 | 1.005993299  | 1.009246147 | 1.01306568 |
| 1mo                                     | 3mo         | 6mo        | 9mo         | 12mo         | 18mo        | 24mo       |
| 3/15/2021                               | 3/15/2021   | 3/15/2021  | 3/15/2021   | 3/15/2021    | 3/15/2021   | 3/15/2021  |
| 4/14/2021                               | 6/14/2021   | 9/14/2021  | 12/14/2021  | 3/14/2022    | 9/14/2022   | 3/14/2023  |
| 31                                      | 92          | 184        | 275         | 365          | 549         | 730        |
| Term AMERIBOR from 1-day Returns        |             |            |             |              |             |            |
| 0.08788%                                | 0.09009%    | 0.08881%   | 0.08839%    | 0.08458%     |             |            |
| 1.00                                    | 1.00        | 1.00       | 1.00        | 1.00         |             |            |
| 1mo                                     | 3mo         | 6mo        | 9mo         | 12mo         |             |            |
| 3/15/2021                               | 3/15/2021   | 3/15/2021  | 3/15/2021   | 3/15/2021    |             |            |
| 4/14/2021                               | 6/14/2021   | 9/14/2021  | 12/14/2021  | 3/14/2022    |             |            |
| 31                                      | 92          | 184        | 275         | 365          |             |            |
| Term AMERIBOR+Credit from 1-day Returns |             |            |             |              |             |            |
| 0.61445%                                | 0.61666%    | 0.61538%   | 0.61496%    | 0.61115%     |             | I          |
| 1.00                                    | 1.00        | 1.00       | 1.00        | 1.00         |             |            |
| 1.00<br>1mo                             | 3mo         | 6mo        | 9mo         | 1.00<br>12mo |             |            |
| 3/15/2021                               | 3/15/2021   | 3/15/2021  | 3/15/2021   | 3/15/2021    |             |            |
| 4/14/2021                               | 6/14/2021   | 9/14/2021  | 12/14/2021  | 3/13/2021    |             |            |
| 31                                      | 92          | 184        | 275         | 365          |             |            |