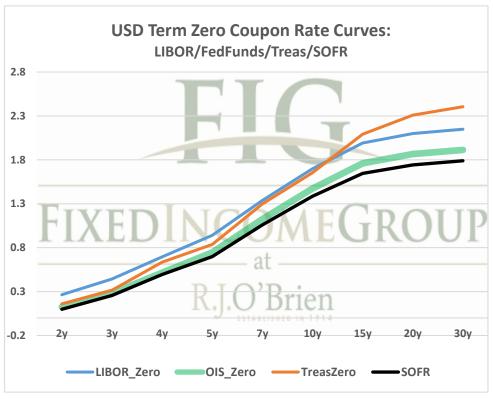

## THE SOFR CURVE

## Distributed by The Fixed Income Group at RJ O'Brien

Making the change from LIBOR to a new reference rate is not an insignificant exercise. It will take planning and changes to processes and systems. Sonia and SOFR appear likely to offer two options for users: compounded, setting in arrears (currently used in OIS markets) or a term rate setting in advance like LIBOR. You have questions, we have answers.





## For more information on the Libor replacement contact:

**Rocco Chierici** 

SVP the Fixed Income Group at RJO 312-373-5439

**Corrine Baynes** 

VP the Fixed Income Group at RJO 800-367-3349

3/24/2021 6:21 ct

The risk of loss in trading futures and/or options is substantial, and each investor and/or trader must consider whether this is a suitable investment.

See our full disclaimer at www.rjobrien.com. Copyright © 2020 RJO FIG

| Term SOFR from 1-day Returns        |             |            |             |             |             |            |
|-------------------------------------|-------------|------------|-------------|-------------|-------------|------------|
| 0.01558%                            | 0.02006%    | 0.02697%   | 0.03419%    | 0.04086%    | 0.05825%    | 0.0962