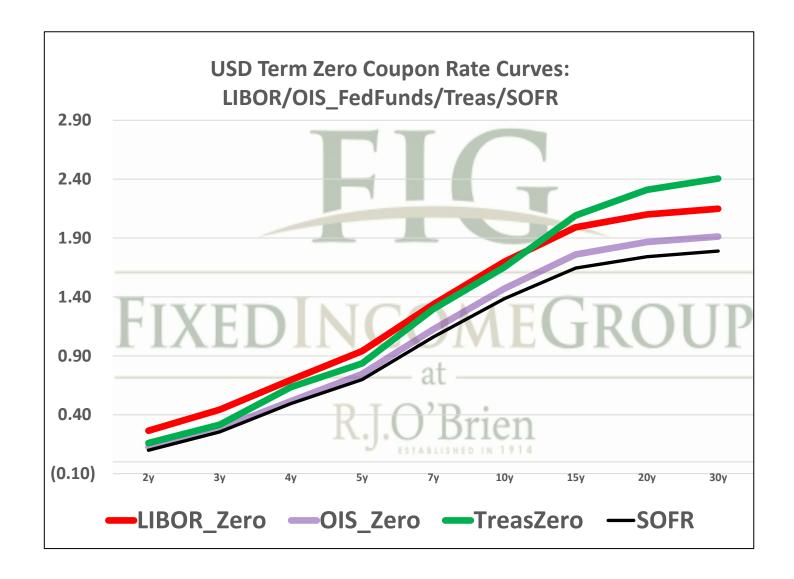

|             |             | Returns     |            |
| 0.66041%                            | 0.65999%    | 0.66133%   | 0.66200%    | 0.65649%    |             |            |
| 1.00                                | 1.00        | 1.00       | 1.00        | 1.00        |             |            |
| 1mo                                 | 3mo         | 6mo        | 9mo         | 12mo        |             |            |
| 3/24/2021                           | 3/24/2021   | 3/24/2021  | 3/24/2021   | 3/24/2021   |             |            |
| 4/23/2021                           | 6/23/2021   | 9/23/2021  | 12/23/2021  | 3/23/2022   |             |            |
| 31                                  | 92          | 184        | 275         | 365         |             |            |