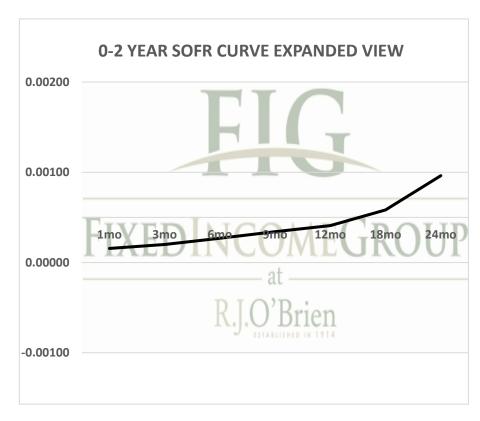

| Term SOFR from 1-day Returns        |             |            |             |             |             |            |
|-------------------------------------|-------------|------------|-------------|-------------|-------------|------------|
| 0.01558%                            | 0.02006%    | 0.02697%   | 0.03419%    | 0.04086%    | 0.05825%    | 0.09621%   |
| 1.00001342                          | 1.000051271 | 1.00013786 | 1.000261154 | 1.000414225 | 1.000888333 | 1.00195097 |
| 1mo                                 | 3mo         | 6mo        | 9mo         | 12mo        | 18mo        | 24mo       |
| 3/24/2021                           | 3/24/2021   | 3/24/2021  | 3/24/2021   | 3/24/2021   | 3/24/2021   | 3/24/2021  |
| 4/23/2021                           | 6/23/2021   | 9/23/2021  | 12/23/2021  | 3/23/2022   | 9/23/2022   | 3/23/2023  |
| 31                                  | 92          | 184        | 275         | 365         | 549         | 730        |
| Term SOFR+Credit from 1-day Returns |             |            |             |             |             |            |
| 0.59244%                            | 0.59713%    | 0.60346%   | 0.61071%    | 0.61767%    | 0.63601%    | 0.67538%   |
| 1.000510156                         | 1.001525991 | 1.00308437 | 1.004665179 | 1.006262444 | 1.009699079 | 1.01369512 |
| 1mo                                 | 3mo         | 6mo        | 9mo         | 12mo        | 18mo        | 24mo       |
| 3/24/2021                           | 3/24/2021   | 3/24/2021  | 3/24/2021   | 3/24/2021   | 3/24/2021   | 3/24/2021  |
| 4/23/2021                           | 6/23/2021   | 9/23/2021  | 12/23/2021  | 3/23/2022   | 9/23/2022   | 3/23/2023  |
| 31                                  | 92          | 184        | 275         | 365         | 549         | 730        |
| Term AMERIBOR from 1-day Returns    |             |            |             |             |             |            |
| 0.08602%                            | 0.08560%    | 0.08694%   | 0.08761%    | 0.08210%    |             |            |
| 1.00                                | 1.00        | 1.00       | 1.00        | 1.00        |             |            |
| 1mo                                 | 3mo         | 6mo        | 9mo         | 12mo        |             |            |
| 3/24/2021                           | 3/24/2021   | 3/24/2021  | 3/24/2021   | 3/24/2021   |             |            |
| 4/23/2021                           | 6/23/2021   | 9/23/2021  | 12/23/2021  | 3/23/2022   |             |            |
| 31                                  | 92          | 184        | 275         | 365         |             |            |
| Term AMERIBOR+Credit from 1-day     |             |            |             |             | Returns     |            |
| 0.66041%                            | 0.65999%    | 0.66133%   | 0.66200%    | 0.65649%    |             |            |
| 1.00                                | 1.00        | 1.00       | 1.00        | 1.00        |             |            |
| 1mo                                 | 3mo         | 6mo        | 9mo         | 12mo        |             |            |
| 3/24/2021                           | 3/24/2021   | 3/24/2021  | 3/24/2021   | 3/24/2021   |             |            |
| 4/23/2021                           | 6/23/2021   | 9/23/2021  | 12/23/2021  | 3/23/2022   |             |            |
| 31                                  | 92          | 184        | 275         | 365         |             |            |