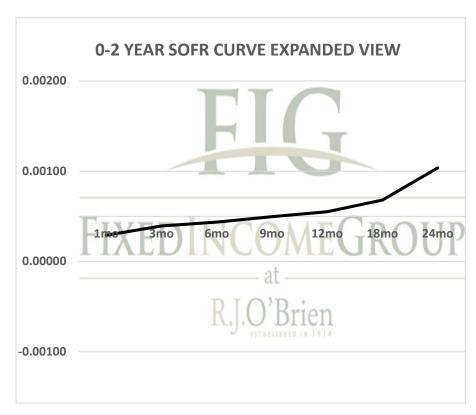

| Term SOFR from 1-day Returns        |             |            |             |             |             |            |
|-------------------------------------|-------------|------------|-------------|-------------|-------------|------------|
| 0.02904%                            | 0.03935%    | 0.04354%   | 0.04953%    | 0.05501%    | 0.06800%    | 0.10369%   |
| 1.00002501                          | 1.000100565 | 1.00022251 | 1.000378381 | 1.000557745 | 1.001037026 | 1.0021026  |
| 1mo                                 | 3mo         | 6mo        | 9mo         | 12mo        | 18mo        | 24mo       |
| 3/9/2021                            | 3/9/2021    | 3/9/2021   | 3/9/2021    | 3/9/2021    | 3/9/2021    | 3/9/2021   |
| 4/8/2021                            | 6/8/2021    | 9/8/2021   | 12/8/2021   | 3/8/2022    | 9/8/2022    | 3/8/2023   |
| 31                                  | 92          | 184        | 275         | 365         | 549         | 730        |
| Term SOFR+Credit from 1-day Returns |             |            |             |             |             |            |
| 0.57888%                            | 0.58807%    | 0.59351%   | 0.60019%    | 0.60633%    | 0.62051%    | 0.65766%   |
| 1.00049848                          | 1.001502836 | 1.00303349 | 1.00458481  | 1.006147558 | 1.009462761 | 1.01333584 |
| 1mo                                 | 3mo         | 6mo        | 9mo         | 12mo        | 18mo        | 24mo       |
| 3/9/2021                            | 3/9/2021    | 3/9/2021   | 3/9/2021    | 3/9/2021    | 3/9/2021    | 3/9/2021   |
| 4/8/2021                            | 6/8/2021    | 9/8/2021   | 12/8/2021   | 3/8/2022    | 9/8/2022    | 3/8/2023   |
| 31                                  | 92          | 184        | 275         | 365         | 549         | 730        |
| Term AMERIBOR from 1-day Returns    |             |            |             |             |             |            |
| 0.08934%                            | 0.08847%    | 0.08851%   | 0.08902%    | 0.08706%    |             |            |
| 1.000076933                         | 1.000226085 | 1.0004524  | 1.00068003  | 1.000882688 |             |            |
| 1mo                                 | 3mo         | 6mo        | 9mo         | 12mo        |             |            |
| 3/9/2021                            | 3/9/2021    | 3/9/2021   | 3/9/2021    | 3/9/2021    |             |            |
| 4/8/2021                            | 6/8/2021    | 9/8/2021   | 12/8/2021   | 3/8/2022    |             |            |
| 31                                  | 92          | 184        | 275         | 365         |             |            |
|                                     |             |            | +Credit fr  |             | Returns     |            |
| 0.63928%                            | 0.63841%    | 0.63845%   | 0.63896%    | 0.63700%    |             |            |
| 1.000076933                         | 1.000226085 | 1.0004524  | 1.00068003  | 1.000882688 |             |            |
| 1mo                                 | 3mo         | 6mo        | 9mo         | 12mo        |             |            |
| 3/9/2021                            | 3/9/2021    | 3/9/2021   | 3/9/2021    | 3/9/2021    |             |            |
| 4/8/2021                            | 6/8/2021    | 9/8/2021   | 12/8/2021   | 3/8/2022    |             |            |
| 31                                  | 92          | 184        | 275         | 365         |             |            |