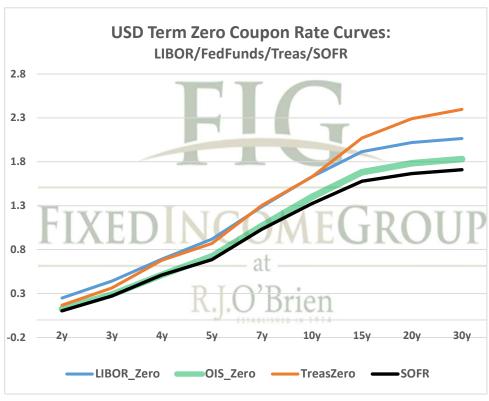

## THE SOFR CURVE

## Distributed by The Fixed Income Group at RJ O'Brien

Making the change from LIBOR to a new reference rate is not an insignificant exercise. It will take planning and changes to processes and systems. Sonia and SOFR appear likely to offer two options for users: compounded, setting in arrears (currently used in OIS markets) or a term rate setting in advance like LIBOR. You have questions, we have answers.





## For more information on the Libor replacement contact:

**Rocco Chierici** 

SVP the Fixed Income Group at RJO 312-373-5439

**Corrine Baynes** 

VP the Fixed Income Group at RJO 800-367-3349

3/9/2021 7:34 ct

The risk of loss in trading futures and/or options is substantial, and each investor and/or trader must consider whether this is a suitable investment.

See our full disclaimer at www.rjobrien.com. Copyright © 2021 RJO FIG

| Term SOFR from 1-day Returns        |             |            |             |             |             |            |
|-------------------------------------|-------------|------------|-------------|-------------|-------------|------------|
| 0.02904%                            | 0.03935%    | 0.04354%   | 0.04953%    | 0.05501%    | 0.06800%    | 0.10369