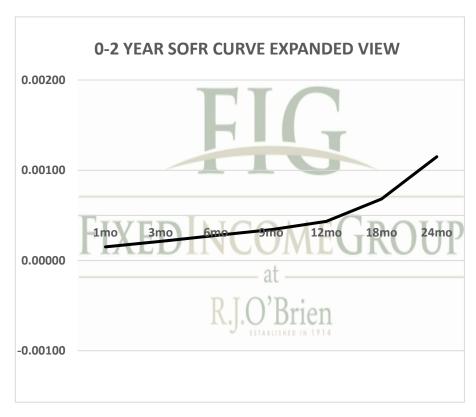

| Term SOFR from 1-day Returns            |             |            |             |             |             |            |
|-----------------------------------------|-------------|------------|-------------|-------------|-------------|------------|
| 0.01512%                                | 0.02129%    | 0.02776%   | 0.03424%    | 0.04336%    | 0.06827%    | 0.11499%   |
| 1.0000126                               | 1.000053811 | 1.0001411  | 1.000261584 | 1.000439646 | 1.001039278 | 1.00233174 |
| 1mo                                     | 3mo         | 6mo        | 9mo         | 12mo        | 18mo        | 24mo       |
| 4/1/2021                                | 4/1/2021    | 4/1/2021   | 4/1/2021    | 4/1/2021    | 4/1/2021    | 4/1/2021   |
| 4/30/2021                               | 6/30/2021   | 9/30/2021  | 12/31/2021  | 3/31/2022   | 9/30/2022   | 3/31/2023  |
| 30                                      | 91          | 183        | 275         | 365         | 548         | 730        |
| Term SOFR+Credit from 1-day Returns     |             |            |             |             |             |            |
| 0.54552%                                | 0.55235%    | 0.55972%   | 0.56669%    | 0.57629%    | 0.60227%    | 0.65047%   |
| 1.0004546                               | 1.001396213 | 1.00284523 | 1.004328899 | 1.005842947 | 1.009167954 | 1.01318999 |
| 1mo                                     | 3mo         | 6mo        | 9mo         | 12mo        | 18mo        | 24mo       |
| 4/1/2021                                | 4/1/2021    | 4/1/2021   | 4/1/2021    | 4/1/2021    | 4/1/2021    | 4/1/2021   |
| 4/30/2021                               | 6/30/2021   | 9/30/2021  | 12/31/2021  | 3/31/2022   | 9/30/2022   | 3/31/2023  |
| 30                                      | 91          | 183        | 275         | 365         | 548         | 730        |
| Term AMERIBOR from 1-day Returns        |             |            |             |             |             |            |
| 0.07992%                                | 0.08159%    | 0.08191%   | 0.08174%    | 0.07452%    |             |            |
| 1.00                                    | 1.00        | 1.00       | 1.00        | 1.00        |             |            |
| 1mo                                     | 3mo         | 6mo        | 9mo         | 12mo        |             |            |
| 4/1/2021                                | 4/1/2021    | 4/1/2021   | 4/1/2021    | 4/1/2021    |             |            |
| 4/30/2021                               | 6/30/2021   | 9/30/2021  | 12/31/2021  | 3/31/2022   |             |            |
| 30                                      | 91          | 183        | 275         | 365         |             |            |
| Term AMERIBOR+Credit from 1-day Returns |             |            |             |             |             |            |
| 0.61144%                                | 0.61311%    | 0.61343%   | 0.61326%    | 0.60604%    |             |            |
| 1.00                                    | 1.00        | 1.00       | 1.00        | 1.00        |             |            |
| 1mo                                     | 3mo         | 6mo        | 9mo         | 12mo        |             |            |
| 4/1/2021                                | 4/1/2021    | 4/1/2021   | 4/1/2021    | 4/1/2021    |             |            |
| 4/30/2021                               | 6/30/2021   | 9/30/2021  | 12/31/2021  | 3/31/2022   |             |            |
| 30                                      | 91          | 183        | 275         | 365         | _           |            |