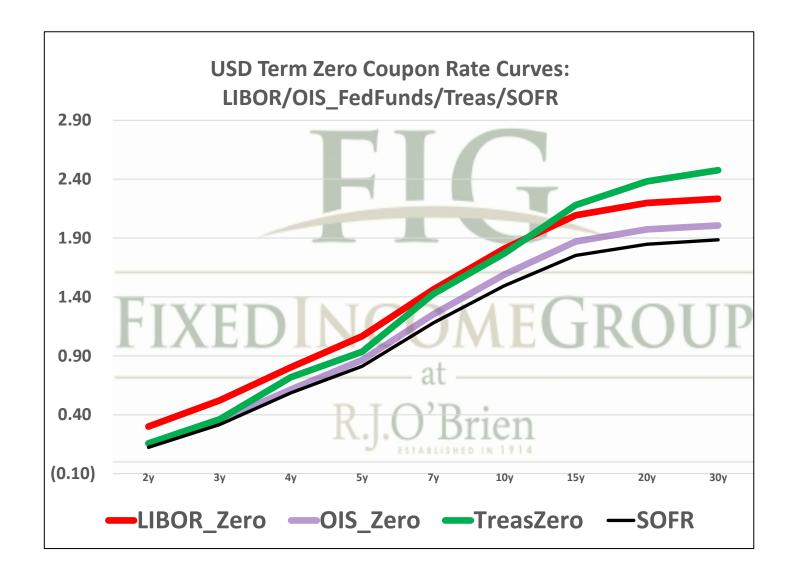

|             |             |            |
| 0.61144%                                | 0.61311%    | 0.61343%   | 0.61326%    | 0.60604%    |             |            |
| 1.00                                    | 1.00        | 1.00       | 1.00        | 1.00        |             |            |
| 1mo                                     | 3mo         | 6mo        | 9mo         | 12mo        |             |            |
| 4/1/2021                                | 4/1/2021    | 4/1/2021   | 4/1/2021    | 4/1/2021    |             |            |
| 4/30/2021                               | 6/30/2021   | 9/30/2021  | 12/31/2021  | 3/31/2022   |             |            |
| 30                                      | 91          | 183        | 275         | 365         | _           |            |