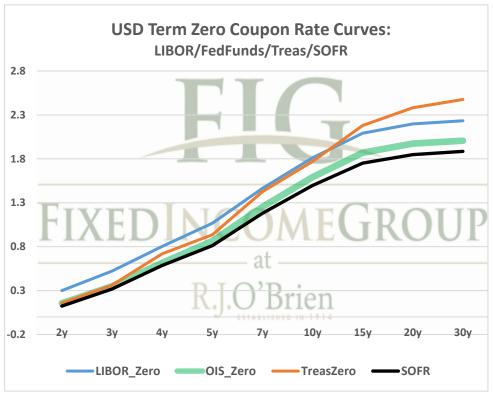

## THE SOFR CURVE

## Distributed by The Fixed Income Group at RJ O'Brien

Making the change from LIBOR to a new reference rate is not an insignificant exercise. It will take planning and changes to processes and systems. Sonia and SOFR appear likely to offer two options for users: compounded, setting in arrears (currently used in OIS markets) or a term rate setting in advance like LIBOR. You have questions, we have answers.





## For more information on the Libor replacement contact:

Rocco Chierici
SVP the Fixed Income G

SVP the Fixed Income Group at RJO 312-373-5439

**Corrine Baynes** 

VP the Fixed Income Group at RJO 800-367-3349

4/1/2021 6:35 ct

The risk of loss in trading futures and/or options is substantial, and each investor and/or trader must consider whether this is a suitable investment.

See our full disclaimer at www.rjobrien.com. Copyright © 2020 RJO FIG

| Term SOFR from 1-day Returns            |             |            |             |             |             |            |
|-----------------------------------------|-------------|------------|-------------|-------------|-------------|------------|
| 0.01512%                                | 0.02129%    | 0.02776%   | 0.03424%    | 0.043