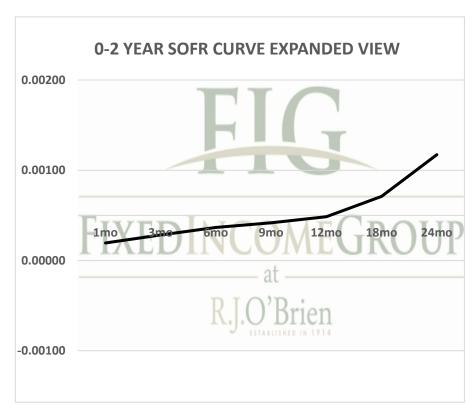

| Term SOFR from 1-day Returns        |             |            |             |              |             |            |
|-------------------------------------|-------------|------------|-------------|--------------|-------------|------------|
| 0.01944%                            | 0.02838%    | 0.03660%   | 0.04185%    | 0.04850%     | 0.07103%    | 0.11725%   |
| 1.0000162                           | 1.000071733 | 1.00018605 | 1.000319701 | 1.000491771  | 1.001081243 | 1.00237759 |
| 1mo                                 | 3mo         | 6mo        | 9mo         | 12mo         | 18mo        | 24mo       |
| 4/13/2021                           | 4/13/2021   | 4/13/2021  | 4/13/2021   | 4/13/2021    | 4/13/2021   | 4/13/2021  |
| 5/12/2021                           | 7/12/2021   | 10/12/2021 | 1/12/2022   | 4/12/2022    | 10/12/2022  | 4/12/2023  |
| 30                                  | 91          | 183        | 275         | 365          | 548         | 730        |
| Term SOFR+Credit from 1-day Returns |             |            |             |              |             |            |
| 0.53933%                            | 0.54881%    | 0.55582%   | 0.56111%    | 0.56800%     | 0.59133%    | 0.63881%   |
| 1.000449438                         | 1.001387271 | 1.00282544 | 1.004286267 | 1.005758914  | 1.009001357 | 1.01295368 |
| 1mo                                 | 3mo         | 6mo        | 9mo         | 12mo         | 18mo        | 24mo       |
| 4/13/2021                           | 4/13/2021   | 4/13/2021  | 4/13/2021   | 4/13/2021    | 4/13/2021   | 4/13/2021  |
| 5/12/2021                           | 7/12/2021   | 10/12/2021 | 1/12/2022   | 4/12/2022    | 10/12/2022  | 4/12/2023  |
| 30                                  | 91          | 183        | 275         | 365          | 548         | 730        |
| Term AMERIBOR from 1-day Returns    |             |            |             |              |             |            |
| 0.09281%                            | 0.09094%    | 0.09048%   | 0.09034%    | 0.08706%     |             |            |
| 1.00                                | 1.00        | 1.00       | 1.00        | 1.00         |             |            |
| 1mo                                 | 3mo         | 6mo        | 9mo         | 12mo         |             |            |
| 4/13/2021                           | 4/13/2021   | 4/13/2021  | 4/13/2021   | 4/13/2021    |             |            |
| 5/12/2021                           | 7/12/2021   | 10/12/2021 | 1/12/2022   | 4/12/2022    |             |            |
| 30                                  | 91          | 183        | 275         | 365          |             |            |
| Term AMERIBOR+Credit from 1-day     |             |            |             |              | Returns     |            |
| 0.61018%                            | 0.60831%    | 0.60785%   | 0.60771%    | 0.60444%     |             | I          |
| 1.00                                | 1.00        | 1.00       | 1.00        | 1.00         |             |            |
| 1.00<br>1mo                         | 3mo         | 6mo        | 9mo         | 1.00<br>12mo |             |            |
| 4/13/2021                           | 4/13/2021   | 4/13/2021  | 4/13/2021   | 4/13/2021    |             |            |
| 5/12/2021                           | 7/12/2021   | 10/12/2021 | 1/12/2022   | 4/12/2022    |             |            |
| 30                                  | 91          | 183        | 275         | 365          |             |            |