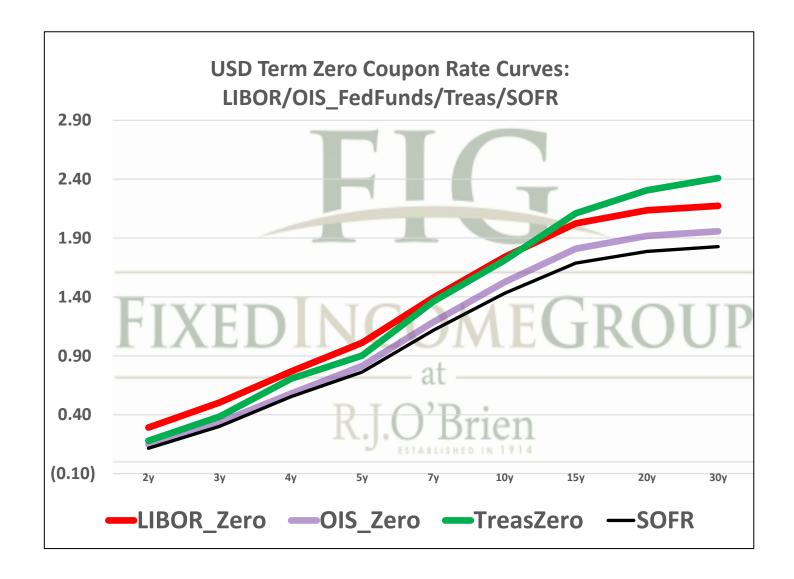

|             |              | Returns     |            |
| 0.61018%                            | 0.60831%    | 0.60785%   | 0.60771%    | 0.60444%     |             | I          |
| 1.00                                | 1.00        | 1.00       | 1.00        | 1.00         |             |            |
| 1.00<br>1mo                         | 3mo         | 6mo        | 9mo         | 1.00<br>12mo |             |            |
| 4/13/2021                           | 4/13/2021   | 4/13/2021  | 4/13/2021   | 4/13/2021    |             |            |
| 5/12/2021                           | 7/12/2021   | 10/12/2021 | 1/12/2022   | 4/12/2022    |             |            |
| 30                                  | 91          | 183        | 275         | 365          |             |            |