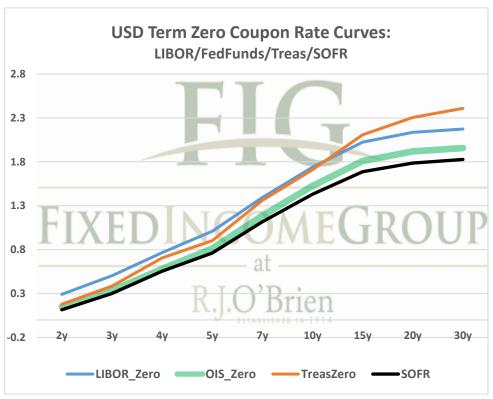

## THE SOFR CURVE

## Distributed by The Fixed Income Group at RJ O'Brien

Making the change from LIBOR to a new reference rate is not an insignificant exercise. It will take planning and changes to processes and systems. Sonia and SOFR appear likely to offer two options for users: compounded, setting in arrears (currently used in OIS markets) or a term rate setting in advance like LIBOR. You have questions, we have answers.





## For more information on the Libor replacement contact:

**Rocco Chierici** 

SVP the Fixed Income Group at RJO 312-373-5439

**Corrine Baynes** 

VP the Fixed Income Group at RJO 800-367-3349

4/13/2021 6:24 ct

The risk of loss in trading futures and/or options is substantial, and each investor and/or trader must consider whether this is a suitable investment.

See our full disclaimer at www.rjobrien.com. Copyright © 2020 RJO FIG

| Term SOFR from 1-day Returns        |             |            |             |              |             |            |
|-------------------------------------|-------------|------------|-------------|--------------|-------------|------------|
| 0.01944%                            | 0.02838%    | 0.03660%   | 0.04185%    | 0.04850%     | 0.07103%    | 0.1