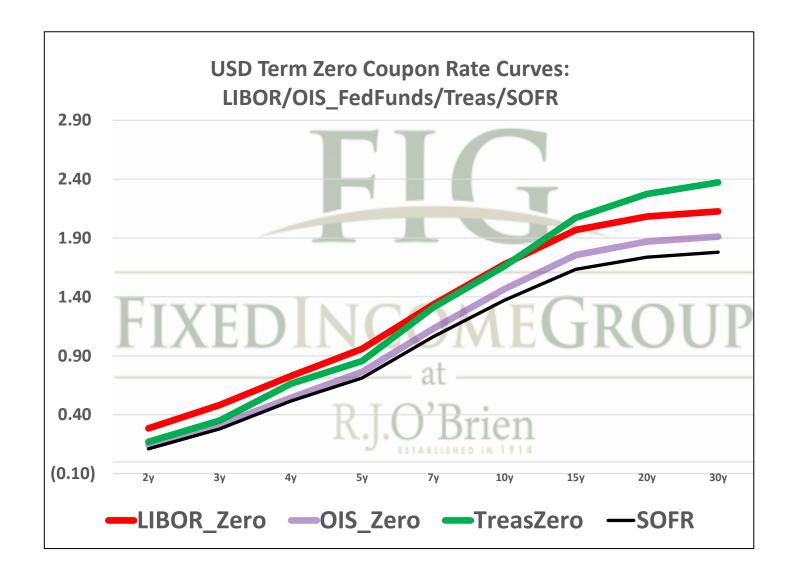

|             |             | Returns     |            |
| 0.60486%                            | 0.60172%    | 0.60096%   | 0.60071%    | 0.59718%    |             |            |
| 1.00                                | 1.00        | 1.00       | 1.00        | 1.00        |             |            |
| 1mo                                 | 3mo         | 6mo        | 9mo         | 12mo        |             |            |
| 4/14/2021                           | 4/14/2021   | 4/14/2021  | 4/14/2021   | 4/14/2021   |             |            |
| 5/13/2021                           | 7/13/2021   | 10/13/2021 | 1/13/2022   | 4/13/2022   |             |            |
| 30                                  | 91          | 183        | 275         | 365         |             |            |