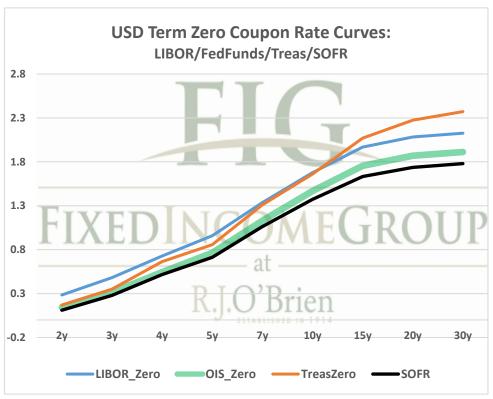

## THE SOFR CURVE

## Distributed by The Fixed Income Group at RJ O'Brien

Making the change from LIBOR to a new reference rate is not an insignificant exercise. It will take planning and changes to processes and systems. Sonia and SOFR appear likely to offer two options for users: compounded, setting in arrears (currently used in OIS markets) or a term rate setting in advance like LIBOR. You have questions, we have answers.





## For more information on the Libor replacement contact:

**Rocco Chierici** 

SVP the Fixed Income Group at RJO 312-373-5439

**Corrine Baynes** 

VP the Fixed Income Group at RJO 800-367-3349

4/14/2021 6:25 ct

The risk of loss in trading futures and/or options is substantial, and each investor and/or trader must consider whether this is a suitable investment.

See our full disclaimer at www.rjobrien.com. Copyright © 2020 RJO FIG

| Term SOFR from 1-day Returns        |             |            |             |             |             |            |
|-------------------------------------|-------------|------------|-------------|-------------|-------------|------------|
| 0.01994%                            | 0.02871%    | 0.03681%   | 0.04204%    | 0.04830%    | 0.06918%    | 0.1121