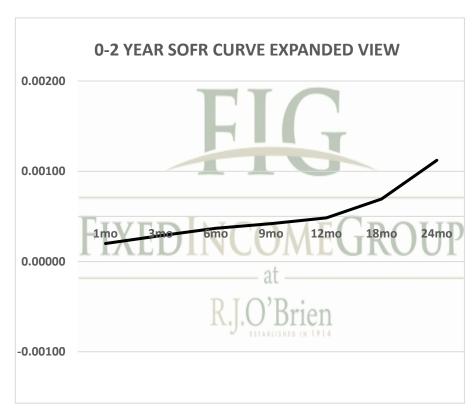

| Term SOFR from 1-day Returns        |             |            |             |             |             |            |
|-------------------------------------|-------------|------------|-------------|-------------|-------------|------------|
| 0.01994%                            | 0.02871%    | 0.03681%   | 0.04204%    | 0.04830%    | 0.06918%    | 0.11214%   |
| 1.00001662                          | 1.000072573 | 1.0001871  | 1.000321171 | 1.00048973  | 1.001053113 | 1.0022739  |
| 1mo                                 | 3mo         | 6mo        | 9mo         | 12mo        | 18mo        | 24mo       |
| 4/14/2021                           | 4/14/2021   | 4/14/2021  | 4/14/2021   | 4/14/2021   | 4/14/2021   | 4/14/2021  |
| 5/13/2021                           | 7/13/2021   | 10/13/2021 | 1/13/2022   | 4/13/2022   | 10/13/2022  | 4/13/2023  |
| 30                                  | 91          | 183        | 275         | 365         | 548         | 730        |
| Term SOFR+Credit from 1-day Returns |             |            |             |             |             |            |
| 0.53373%                            | 0.54302%    | 0.54988%   | 0.55515%    | 0.56164%    | 0.58335%    | 0.62753%   |
| 1.000444776                         | 1.001372641 | 1.00279524 | 1.004240734 | 1.005694398 | 1.008879943 | 1.01272499 |
| 1mo                                 | 3mo         | 6mo        | 9mo         | 12mo        | 18mo        | 24mo       |
| 4/14/2021                           | 4/14/2021   | 4/14/2021  | 4/14/2021   | 4/14/2021   | 4/14/2021   | 4/14/2021  |
| 5/13/2021                           | 7/13/2021   | 10/13/2021 | 1/13/2022   | 4/13/2022   | 10/13/2022  | 4/13/2023  |
| 30                                  | 91          | 183        | 275         | 365         | 548         | 730        |
| Term AMERIBOR from 1-day Returns    |             |            |             |             |             |            |
| 0.09362%                            | 0.09048%    | 0.08971%   | 0.08946%    | 0.08593%    |             |            |
| 1.00                                | 1.00        | 1.00       | 1.00        | 1.00        |             |            |
| 1mo                                 | 3mo         | 6mo        | 9mo         | 12mo        |             |            |
| 4/14/2021                           | 4/14/2021   | 4/14/2021  | 4/14/2021   | 4/14/2021   |             |            |
| 5/13/2021                           | 7/13/2021   | 10/13/2021 | 1/13/2022   | 4/13/2022   |             |            |
| 30                                  | 91          | 183        | 275         | 365         |             |            |
| Term AMERIBOR+Credit from 1-day     |             |            |             |             | Returns     |            |
| 0.60486%                            | 0.60172%    | 0.60096%   | 0.60071%    | 0.59718%    |             |            |
| 1.00                                | 1.00        | 1.00       | 1.00        | 1.00        |             |            |
| 1mo                                 | 3mo         | 6mo        | 9mo         | 12mo        |             |            |
| 4/14/2021                           | 4/14/2021   | 4/14/2021  | 4/14/2021   | 4/14/2021   |             |            |
| 5/13/2021                           | 7/13/2021   | 10/13/2021 | 1/13/2022   | 4/13/2022   |             |            |
| 30                                  | 91          | 183        | 275         | 365         |             |            |