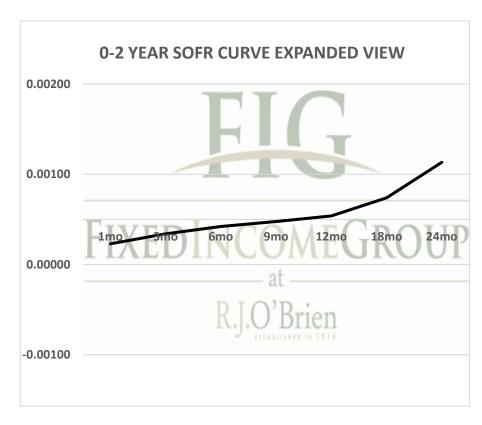

See our full disclaimer at www.rjobrien.com. Copyright © 2020 RJO FIG

| Term SOFR from 1-day Returns            |             |            |             |             |             |            |
|-----------------------------------------|-------------|------------|-------------|-------------|-------------|------------|
| 0.02297%                                | 0.03392%    | 0.04214%   | 0.04755%    | 0.05390%    | 0.07379%    | 0.11326%   |
| 1.00001914                              | 1.000085734 | 1.00021419 | 1.000363256 | 1.000546479 | 1.001123249 | 1.00229663 |
| 1mo                                     | 3mo         | 6mo        | 9mo         | 12mo        | 18mo        | 24mo       |
| 4/19/2021                               | 4/19/2021   | 4/19/2021  | 4/19/2021   | 4/19/2021   | 4/19/2021   | 4/19/2021  |
| 5/18/2021                               | 7/18/2021   | 10/18/2021 | 1/18/2022   | 4/18/2022   | 10/18/2022  | 4/18/2023  |
| 30                                      | 91          | 183        | 275         | 365         | 548         | 730        |
| Term SOFR+Credit from 1-day Returns     |             |            |             |             |             |            |
| 0.52931%                                | 0.53926%    | 0.54796%   | 0.55426%    | 0.56126%    | 0.58243%    | 0.62330%   |
| 1.000441094                             | 1.001363118 | 1.00278545 | 1.004233966 | 1.005690586 | 1.00886586  | 1.01263906 |
| 1mo                                     | 3mo         | 6mo        | 9mo         | 12mo        | 18mo        | 24mo       |
| 4/19/2021                               | 4/19/2021   | 4/19/2021  | 4/19/2021   | 4/19/2021   | 4/19/2021   | 4/19/2021  |
| 5/18/2021                               | 7/18/2021   | 10/18/2021 | 1/18/2022   | 4/18/2022   | 10/18/2022  | 4/18/2023  |
| 30                                      | 91          | 183        | 275         | 365         | 548         | 730        |
| Term AMERIBOR from 1-day Returns        |             |            |             |             |             |            |
| 0.09454%                                | 0.09273%    | 0.09343%   | 0.09350%    | 0.08867%    |             |            |
| 1.00                                    | 1.00        | 1.00       | 1.00        | 1.00        |             |            |
| 1mo                                     | 3mo         | 6mo        | 9mo         | 12mo        |             |            |
| 4/19/2021                               | 4/19/2021   | 4/19/2021  | 4/19/2021   | 4/19/2021   |             |            |
| 5/18/2021                               | 7/18/2021   | 10/18/2021 | 1/18/2022   | 4/18/2022   |             |            |
| 30                                      | 91          | 183        | 275         | 365         |             |            |
| Term AMERIBOR+Credit from 1-day Returns |             |            |             |             |             |            |
| 0.60114%                                | 0.59933%    | 0.60003%   | 0.60010%    | 0.59527%    |             |            |
| 1.00                                    | 1.00        | 1.00       | 1.00        | 1.00        |             |            |
| 1mo                                     | 3mo         | 6mo        | 9mo         | 12mo        |             |            |
| 4/19/2021                               | 4/19/2021   | 4/19/2021  | 4/19/2021   | 4/19/2021   |             |            |
| 5/18/2021                               | 7/18/2021   | 10/18/2021 | 1/18/2022   | 4/18/2022   |             |            |
| 30                                      | 91          | 183        | 275         | 365         |             |            |