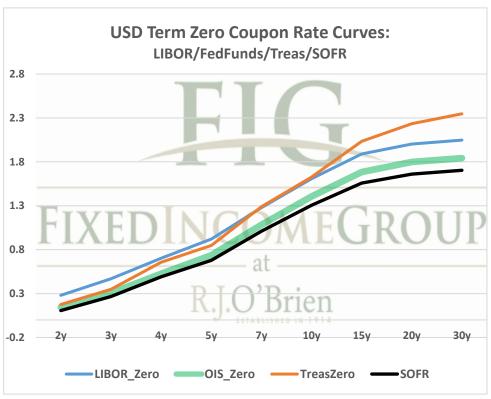

## THE SOFR CURVE

## Distributed by The Fixed Income Group at RJ O'Brien

Making the change from LIBOR to a new reference rate is not an insignificant exercise. It will take planning and changes to processes and systems. Sonia and SOFR appear likely to offer two options for users: compounded, setting in arrears (currently used in OIS markets) or a term rate setting in advance like LIBOR. You have questions, we have answers.





## For more information on the Libor replacement contact:

Rocco Chierici

SVP the Fixed Income Group at RJO 312-373-5439

**Corrine Baynes** 

VP the Fixed Income Group at RJO 800-367-3349

4/19/2021 6:31 ct

The risk of loss in trading futures and/or options is substantial, and each investor and/or trader must consider whether this is a suitable investment.

See our full disclaimer at www.rjobrien.com. Copyright © 2020 RJO FIG

| Term SOFR from 1-day Returns            |             |            |             |             |             |            |
|-----------------------------------------|-------------|------------|-------------|-------------|-------------|------------|
| 0.02297%                                | 0.03392%    | 0.04214%   | 0.04755%    | 0.05390%    | 0.07379%    |