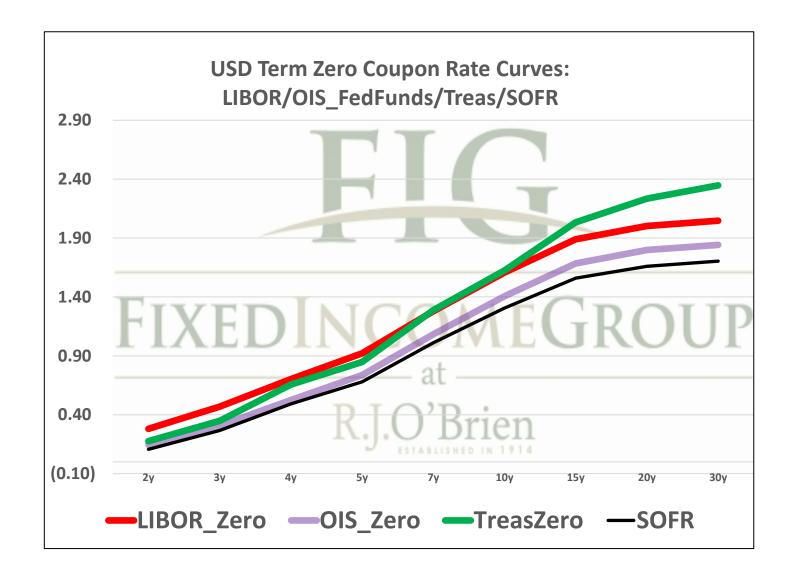

|             |             |            |
| 0.60114%                                | 0.59933%    | 0.60003%   | 0.60010%    | 0.59527%    |             |            |
| 1.00                                    | 1.00        | 1.00       | 1.00        | 1.00        |             |            |
| 1mo                                     | 3mo         | 6mo        | 9mo         | 12mo        |             |            |
| 4/19/2021                               | 4/19/2021   | 4/19/2021  | 4/19/2021   | 4/19/2021   |             |            |
| 5/18/2021                               | 7/18/2021   | 10/18/2021 | 1/18/2022   | 4/18/2022   |             |            |
| 30                                      | 91          | 183        | 275         | 365         |             |            |