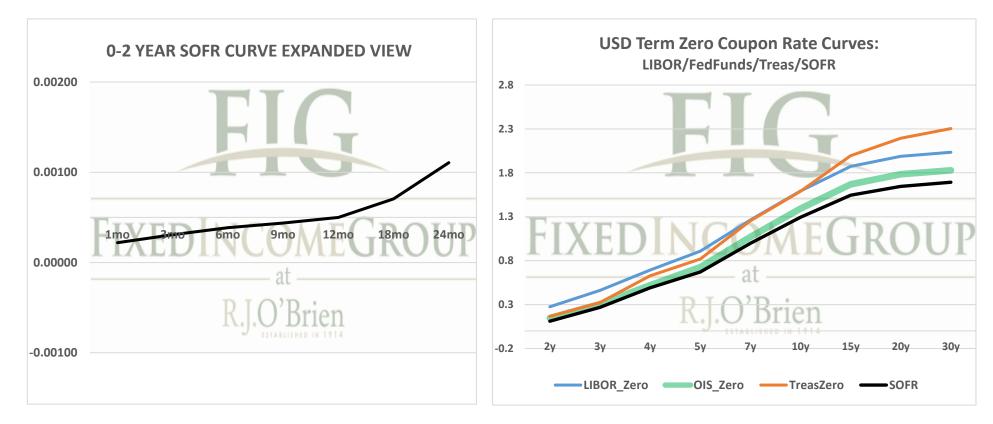

| 4/23/2021 | 6:28 |
|-----------|------|
|-----------|------|

| Term SOFR from 1-day Returns            |                                |                               |                                |                                |                                |                             |  |
|-----------------------------------------|--------------------------------|-------------------------------|--------------------------------|--------------------------------|--------------------------------|-----------------------------|--|
| 0.03106%                                |                                |                               |                                |                                |                                | 0.110610/                   |  |
| <b>0.02196%</b><br>1.0000183            | <b>0.03087%</b><br>1.000078033 | <b>0.03864%</b><br>1.00019641 | <b>0.04376%</b><br>1.000334266 | <b>0.04996%</b><br>1.000506518 | <b>0.07042%</b><br>1.001071973 | <b>0.11061%</b><br>1.002243 |  |
|                                         |                                |                               |                                |                                |                                |                             |  |
| 1mo                                     | 3mo                            | 6mo                           | 9mo                            | 12mo                           | 18mo                           | 24mo                        |  |
| 4/23/2021                               | 4/23/2021                      | 4/23/2021                     | 4/23/2021                      | 4/23/2021                      | 4/23/2021                      | 4/23/2021                   |  |
| 5/22/2021                               | 7/22/2021                      | 10/22/2021                    | 1/22/2022                      | 4/22/2022                      | 10/22/2022                     | 4/22/2023                   |  |
| 30                                      | 91                             | 183                           | 275                            | 365                            | 548                            | 730                         |  |
| Term SOFR+Credit from 1-day Returns     |                                |                               |                                |                                |                                |                             |  |
| 0.53906%                                | 0.54822%                       | 0.55703%                      | 0.56247%                       | 0.56908%                       | 0.59052%                       | 0.63198%                    |  |
| 1.000449218                             | 1.001385789                    | 1.00283158                    | 1.004296631                    | 1.005769856                    | 1.008988977                    | 1.01281522                  |  |
| 1mo                                     | 3mo                            | 6mo                           | 9mo                            | 12mo                           | 18mo                           | 24mo                        |  |
| 4/23/2021                               | 4/23/2021                      | 4/23/2021                     | 4/23/2021                      | 4/23/2021                      | 4/23/2021                      | 4/23/2021                   |  |
| 5/22/2021                               | 7/22/2021                      | 10/22/2021                    | 1/22/2022                      | 4/22/2022                      | 10/22/2022                     | 4/22/2023                   |  |
| 30                                      | 91                             | 183                           | 275                            | 365                            | 548                            | 730                         |  |
| Term AMERIBOR from 1-day Returns        |                                |                               |                                |                                |                                |                             |  |
| 0.09154%                                | 0.09052%                       | 0.09191%                      | 0.09249%                       | 0.08688%                       |                                |                             |  |
| 1.00                                    | 1.00                           | 1.00                          | 1.00                           | 1.00                           |                                |                             |  |
| 1mo                                     | 3mo                            | 6mo                           | 9mo                            | 12mo                           |                                |                             |  |
| 4/23/2021                               | 4/23/2021                      | 4/23/2021                     | 4/23/2021                      | 4/23/2021                      |                                |                             |  |
| 5/22/2021                               | 7/22/2021                      | 10/22/2021                    | 1/22/2022                      | 4/22/2022                      |                                |                             |  |
| 30                                      | 91                             | 183                           | 275                            | 365                            |                                |                             |  |
| Term AMERIBOR+Credit from 1-day Returns |                                |                               |                                |                                |                                |                             |  |
| 0.60905%                                | 0.60803%                       | 0.60942%                      | 0.61000%                       | 0.60439%                       |                                |                             |  |
| 1.00                                    | 1.00                           | 1.00                          | 1.00                           | 1.00                           |                                |                             |  |
| 1mo                                     | 3mo                            | 6mo                           | 9mo                            | 12mo                           |                                |                             |  |
| 4/23/2021                               | 4/23/2021                      | 4/23/2021                     | 4/23/2021                      | 4/23/2021                      |                                |                             |  |
| 5/22/2021                               | 7/22/2021                      | 10/22/2021                    | 1/22/2022                      | 4/22/2022                      |                                |                             |  |
| 30                                      | 91                             | 183                           | 275                            | 365                            |                                |                             |  |