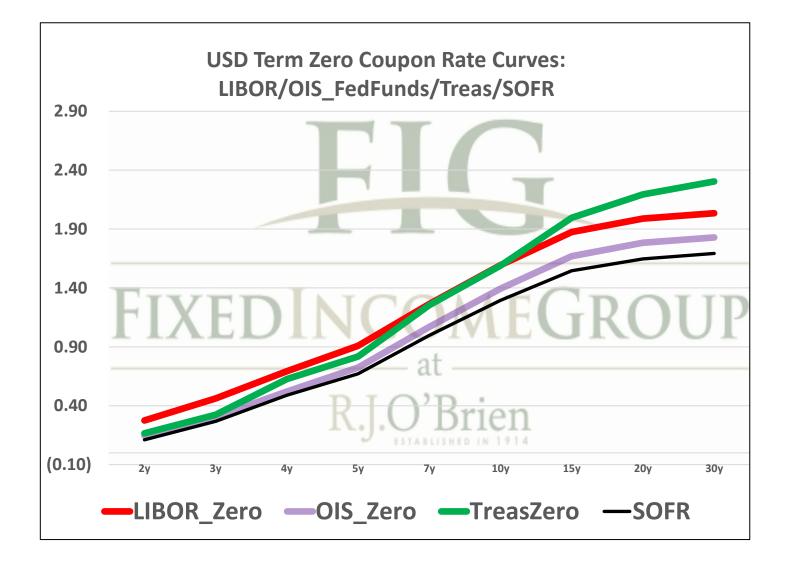

## THE SOFR CURVE

## Distributed by The Fixed Income Group at RJ O'Brien

Making the change from LIBOR to a new reference rate is not an insignificant exercise. It will take planning and changes to processes and systems. Sonia and SOFR appear likely to offer two options for users: compounded, setting in arrears (currently used in OIS markets) or a term rate setting in advance like LIBOR. You have questions, we have answers.