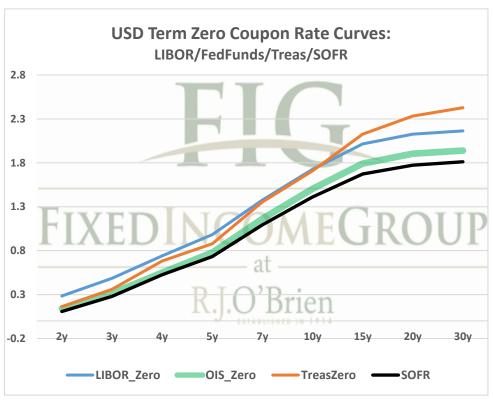

## THE SOFR CURVE

## Distributed by The Fixed Income Group at RJ O'Brien

Making the change from LIBOR to a new reference rate is not an insignificant exercise. It will take planning and changes to processes and systems. Sonia and SOFR appear likely to offer two options for users: compounded, setting in arrears (currently used in OIS markets) or a term rate setting in advance like LIBOR. You have questions, we have answers.





## For more information on the Libor replacement contact:

**Rocco Chierici**SVP the Fixed Income Group at RJO

312-373-5439

**Corrine Baynes** 

VP the Fixed Income Group at RJO 800-367-3349

4/8/2021 6:28 ct

The risk of loss in trading futures and/or options is substantial, and each investor and/or trader must consider whether this is a suitable investment.

See our full disclaimer at www.rjobrien.com. Copyright © 2020 RJO FIG

| Term SOFR from 1-day Returns            |             |            |             |             |             |            |
|-----------------------------------------|-------------|------------|-------------|-------------|-------------|------------|
| 0.01932%                                | 0.02585%    | 0.03513%   | 0.04060%    | 0.04697%    | 0.06626%