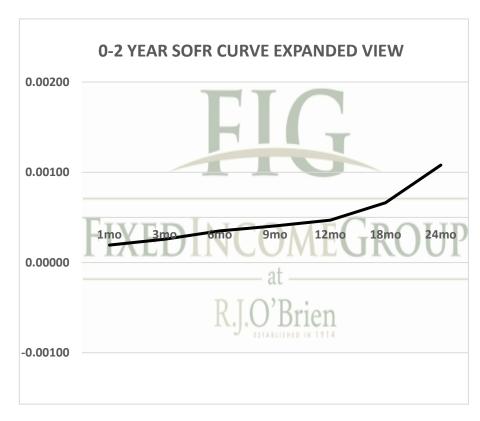

| Term SOFR from 1-day Returns            |             |            |             |             |             |            |
|-----------------------------------------|-------------|------------|-------------|-------------|-------------|------------|
| 0.01932%                                | 0.02585%    | 0.03513%   | 0.04060%    | 0.04697%    | 0.06626%    | 0.10793%   |
| 1.0000161                               | 1.000065332 | 1.0001786  | 1.000310148 | 1.000476243 | 1.001008627 | 1.00218849 |
| 1mo                                     | 3mo         | 6mo        | 9mo         | 12mo        | 18mo        | 24mo       |
| 4/8/2021                                | 4/8/2021    | 4/8/2021   | 4/8/2021    | 4/8/2021    | 4/8/2021    | 4/8/2021   |
| 5/7/2021                                | 7/7/2021    | 10/7/2021  | 1/7/2022    | 4/7/2022    | 10/7/2022   | 4/7/2023   |
| 30                                      | 91          | 183        | 275         | 365         | 548         | 730        |
| Term SOFR+Credit from 1-day Returns     |             |            |             |             |             |            |
| 0.53547%                                | 0.54187%    | 0.55049%   | 0.55655%    | 0.56346%    | 0.58384%    | 0.62690%   |
| 1.000446226                             | 1.001369737 | 1.00279833 | 1.004251459 | 1.005712852 | 1.008887399 | 1.0127122  |
| 1mo                                     | 3mo         | 6mo        | 9mo         | 12mo        | 18mo        | 24mo       |
| 4/8/2021                                | 4/8/2021    | 4/8/2021   | 4/8/2021    | 4/8/2021    | 4/8/2021    | 4/8/2021   |
| 5/7/2021                                | 7/7/2021    | 10/7/2021  | 1/7/2022    | 4/7/2022    | 10/7/2022   | 4/7/2023   |
| 30                                      | 91          | 183        | 275         | 365         | 548         | 730        |
| Term AMERIBOR from 1-day Returns        |             |            |             |             |             |            |
| 0.09552%                                | 0.09183%    | 0.09084%   | 0.08973%    | 0.08728%    |             |            |
| 1.00                                    | 1.00        | 1.00       | 1.00        | 1.00        |             |            |
| 1mo                                     | 3mo         | 6mo        | 9mo         | 12mo        |             |            |
| 4/8/2021                                | 4/8/2021    | 4/8/2021   | 4/8/2021    | 4/8/2021    |             |            |
| 5/7/2021                                | 7/7/2021    | 10/7/2021  | 1/7/2022    | 4/7/2022    |             |            |
| 30                                      | 91          | 183        | 275         | 365         |             |            |
| Term AMERIBOR+Credit from 1-day Returns |             |            |             |             |             |            |
| 0.61082%                                | 0.60713%    | 0.60614%   | 0.60503%    | 0.60257%    |             |            |
| 1.00                                    | 1.00        | 1.00       | 1.00        | 1.00        |             |            |
| 1mo                                     | 3mo         | 6mo        | 9mo         | 12mo        |             |            |
| 4/8/2021                                | 4/8/2021    | 4/8/2021   | 4/8/2021    | 4/8/2021    |             |            |
| 5/7/2021                                | 7/7/2021    | 10/7/2021  | 1/7/2022    | 4/7/2022    |             |            |
| 30                                      | 91          | 183        | 275         | 365         |             |            |