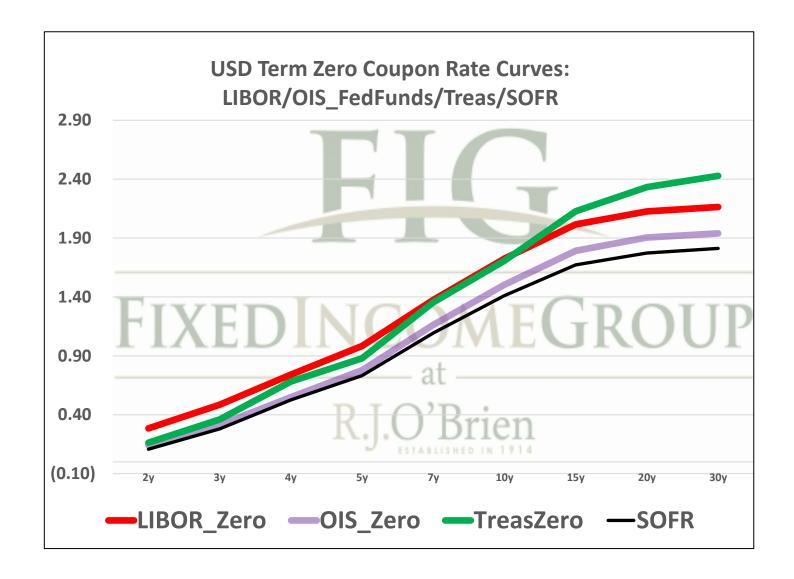

|             |             |            |
| 0.61082%                                | 0.60713%    | 0.60614%   | 0.60503%    | 0.60257%    |             |            |
| 1.00                                    | 1.00        | 1.00       | 1.00        | 1.00        |             |            |
| 1mo                                     | 3mo         | 6mo        | 9mo         | 12mo        |             |            |
| 4/8/2021                                | 4/8/2021    | 4/8/2021   | 4/8/2021    | 4/8/2021    |             |            |
| 5/7/2021                                | 7/7/2021    | 10/7/2021  | 1/7/2022    | 4/7/2022    |             |            |
| 30                                      | 91          | 183        | 275         | 365         |             |            |