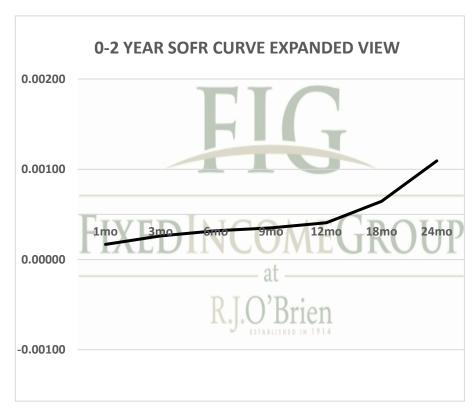

| Term SOFR from 1-day Returns        |             |            |             |             |             |            |
|-------------------------------------|-------------|------------|-------------|-------------|-------------|------------|
| 0.01675%                            | 0.02614%    | 0.03189%   | 0.03506%    | 0.04074%    | 0.06440%    | 0.10929%   |
| 1.00001442                          | 1.000066792 | 1.00016297 | 1.000268756 | 1.000413025 | 1.000982041 | 1.00221607 |
| 1mo                                 | 3mo         | 6mo        | 9mo         | 12mo        | 18mo        | 24mo       |
| 5/25/2021                           | 5/25/2021   | 5/25/2021  | 5/25/2021   | 5/25/2021   | 5/25/2021   | 5/25/2021  |
| 6/24/2021                           | 8/24/2021   | 11/24/2021 | 2/24/2022   | 5/24/2022   | 11/24/2022  | 5/24/2023  |
| 31                                  | 92          | 184        | 276         | 365         | 549         | 730        |
| Term SOFR+Credit from 1-day Returns |             |            |             |             |             |            |
| 0.53055%                            | 0.53887%    | 0.54399%   | 0.54738%    | 0.55337%    | 0.57791%    | 0.62405%   |
| 1.000456861                         | 1.001377117 | 1.00278041 | 1.004196559 | 1.005610578 | 1.008813058 | 1.01265426 |
| 1mo                                 | 3mo         | 6mo        | 9mo         | 12mo        | 18mo        | 24mo       |
| 5/25/2021                           | 5/25/2021   | 5/25/2021  | 5/25/2021   | 5/25/2021   | 5/25/2021   | 5/25/2021  |
| 6/24/2021                           | 8/24/2021   | 11/24/2021 | 2/24/2022   | 5/24/2022   | 11/24/2022  | 5/24/2023  |
| 31                                  | 92          | 184        | 276         | 365         | 549         | 730        |
| Term AMERIBOR from 1-day Returns    |             |            |             |             |             |            |
| 0.10317%                            | 0.10211%    | 0.10026%   | 0.09938%    | 0.09227%    |             |            |
| 1.00                                | 1.00        | 1.00       | 1.00        | 1.00        |             |            |
| 1mo                                 | 3mo         | 6mo        | 9mo         | 12mo        |             |            |
| 5/25/2021                           | 5/25/2021   | 5/25/2021  | 5/25/2021   | 5/25/2021   |             |            |
| 6/24/2021                           | 8/24/2021   | 11/24/2021 | 2/24/2022   | 5/24/2022   |             |            |
| 31                                  | 92          | 184        | 276         | 365         |             |            |
| Term AMERIBOR+Credit from 1-day     |             |            |             |             | Returns     |            |
| 0.61413%                            | 0.61307%    | 0.61122%   | 0.61034%    | 0.60323%    |             |            |
| 1.00                                | 1.00        | 1.00       | 1.00        | 1.00        |             |            |
| 1mo                                 | 3mo         | 6mo        | 9mo         | 12mo        |             |            |
| 5/25/2021                           | 5/25/2021   | 5/25/2021  | 5/25/2021   | 5/25/2021   |             |            |
| 6/24/2021                           | 8/24/2021   | 11/24/2021 | 2/24/2022   | 5/24/2022   |             |            |
| 31                                  | 92          | 184        | 276         | 365         |             |            |