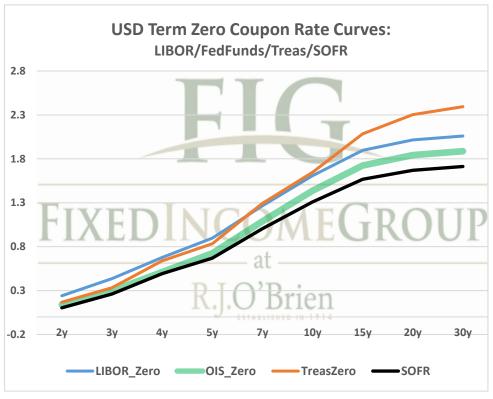

## THE SOFR CURVE

## Distributed by The Fixed Income Group at RJ O'Brien

Making the change from LIBOR to a new reference rate is not an insignificant exercise. It will take planning and changes to processes and systems. Sonia and SOFR appear likely to offer two options for users: compounded, setting in arrears (currently used in OIS markets) or a term rate setting in advance like LIBOR. You have questions, we have answers.





## For more information on the Libor replacement contact:

**Rocco Chierici** 

SVP the Fixed Income Group at RJO 312-373-5439

**Corrine Baynes** 

VP the Fixed Income Group at RJO 800-367-3349

5/25/2021 6:37 ct

The risk of loss in trading futures and/or options is substantial, and each investor and/or trader must consider whether this is a suitable investment.

See our full disclaimer at www.rjobrien.com. Copyright © 2020 RJO FIG

| Term SOFR from 1-day Returns        |             |            |             |             |             |            |
|-------------------------------------|-------------|------------|-------------|-------------|-------------|------------|
| 0.01675%                            | 0.02614%    | 0.03189%   | 0.03506%    | 0.04074%    | 0.06440%    | 0.1092