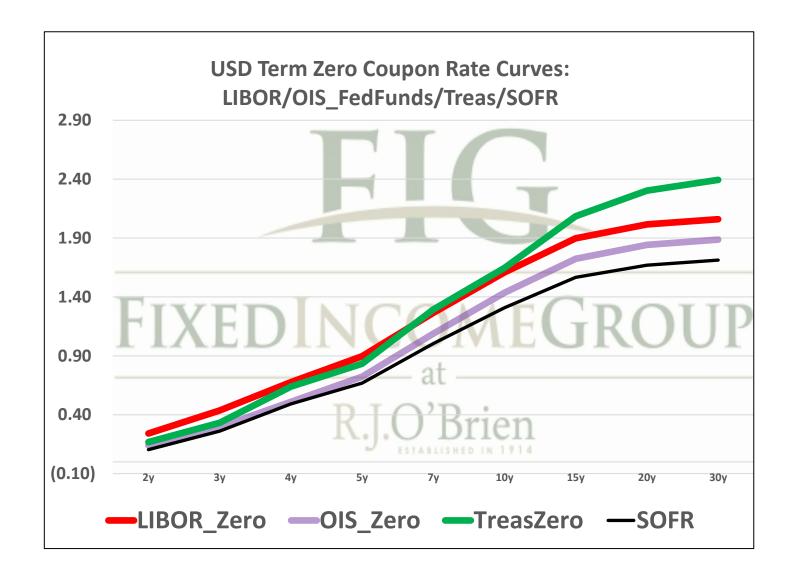

|             |             | Returns     |            |
| 0.61413%                            | 0.61307%    | 0.61122%   | 0.61034%    | 0.60323%    |             |            |
| 1.00                                | 1.00        | 1.00       | 1.00        | 1.00        |             |            |
| 1mo                                 | 3mo         | 6mo        | 9mo         | 12mo        |             |            |
| 5/25/2021                           | 5/25/2021   | 5/25/2021  | 5/25/2021   | 5/25/2021   |             |            |
| 6/24/2021                           | 8/24/2021   | 11/24/2021 | 2/24/2022   | 5/24/2022   |             |            |
| 31                                  | 92          | 184        | 276         | 365         |             |            |