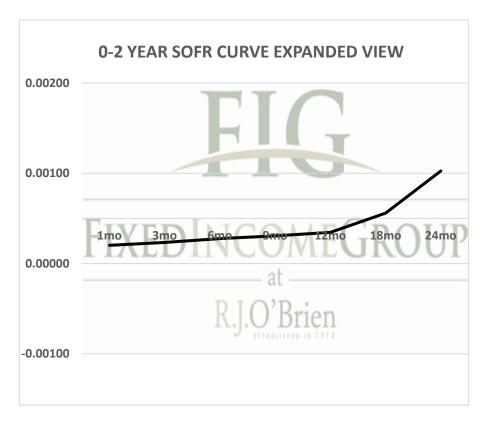

| Term SOFR from 1-day Returns        |             |            |             |              |             |            |
|-------------------------------------|-------------|------------|-------------|--------------|-------------|------------|
| 0.02016%                            | 0.02331%    | 0.02764%   | 0.03062%    | 0.03447%     | 0.05585%    | 0.10253%   |
| 1.0000168                           | 1.000059582 | 1.00014051 | 1.000232167 | 1.000349441  | 1.00085014  | 1.00207913 |
| 1mo                                 | 3mo         | 6mo        | 9mo         | 12mo         | 18mo        | 24mo       |
| 6/1/2021                            | 6/1/2021    | 6/1/2021   | 6/1/2021    | 6/1/2021     | 6/1/2021    | 6/1/2021   |
| 6/30/2021                           | 8/31/2021   | 11/30/2021 | 2/28/2022   | 5/31/2022    | 11/30/2022  | 5/31/2023  |
| 30                                  | 92          | 183        | 273         | 365          | 548         | 730        |
| Term SOFR+Credit from 1-day Returns |             |            |             |              |             |            |
| 0.51815%                            | 0.52591%    | 0.52933%   | 0.53211%    | 0.53606%     | 0.55805%    | 0.60585%   |
| 1.00043179                          | 1.001343993 | 1.00269076 | 1.0040352   | 1.005435066  | 1.008494812 | 1.01228529 |
| 1mo                                 | 3mo         | 6mo        | 9mo         | 12mo         | 18mo        | 24mo       |
| 6/1/2021                            | 6/1/2021    | 6/1/2021   | 6/1/2021    | 6/1/2021     | 6/1/2021    | 6/1/2021   |
| 6/30/2021                           | 8/31/2021   | 11/30/2021 | 2/28/2022   | 5/31/2022    | 11/30/2022  | 5/31/2023  |
| 30                                  | 92          | 183        | 273         | 365          | 548         | 730        |
| Term AMERIBOR from 1-day Returns    |             |            |             |              |             |            |
| 0.10620%                            | 0.10840%    | 0.10679%   | 0.10626%    | 0.09677%     |             |            |
| 1.00                                | 1.00        | 1.00       | 1.00        | 1.00         |             |            |
| 1mo                                 | 3mo         | 6mo        | 9mo         | 12mo         |             |            |
| 6/1/2021                            | 6/1/2021    | 6/1/2021   | 6/1/2021    | 6/1/2021     |             |            |
| 6/30/2021                           | 8/31/2021   | 11/30/2021 | 2/28/2022   | 5/31/2022    |             |            |
| 30                                  | 92          | 183        | 273         | 365          |             |            |
| Term AMERIBOR+Credit from 1-day     |             |            |             |              | Returns     |            |
| 0.60543%                            | 0.60763%    | 0.60602%   | 0.60549%    | 0.59600%     |             |            |
| 1.00                                | 1.00        | 1.00       | 1.00        | 1.00         |             |            |
| 1.00<br>1mo                         | 3mo         | 6mo        | 9mo         | 1.00<br>12mo |             |            |
| 6/1/2021                            | 6/1/2021    | 6/1/2021   | 6/1/2021    | 6/1/2021     |             |            |
| 6/30/2021                           | 8/31/2021   | 11/30/2021 | 2/28/2022   | 5/31/2022    |             |            |
| 30                                  | 92          | 183        | 273         | 365          |             |            |