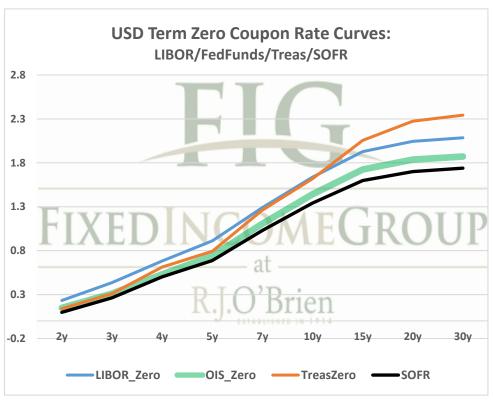

## THE SOFR CURVE

## Distributed by The Fixed Income Group at RJ O'Brien

Making the change from LIBOR to a new reference rate is not an insignificant exercise. It will take planning and changes to processes and systems. Sonia and SOFR appear likely to offer two options for users: compounded, setting in arrears (currently used in OIS markets) or a term rate setting in advance like LIBOR. You have questions, we have answers.





## For more information on the Libor replacement contact:

**Rocco Chierici**SVP the Fixed Income Group at RJO

312-373-5439

**Corrine Baynes** 

VP the Fixed Income Group at RJO 800-367-3349

6/1/2021 6:35 ct

The risk of loss in trading futures and/or options is substantial, and each investor and/or trader must consider whether this is a suitable investment.

See our full disclaimer at www.rjobrien.com. Copyright © 2020 RJO FIG

| Term SOFR from 1-day Returns        |             |            |             |              |             |            |
|-------------------------------------|-------------|------------|-------------|--------------|-------------|------------|
| 0.02016%                            | 0.02331%    | 0.02764%   | 0.03062%    | 0.03447%     | 0.05585%    | 0.1025