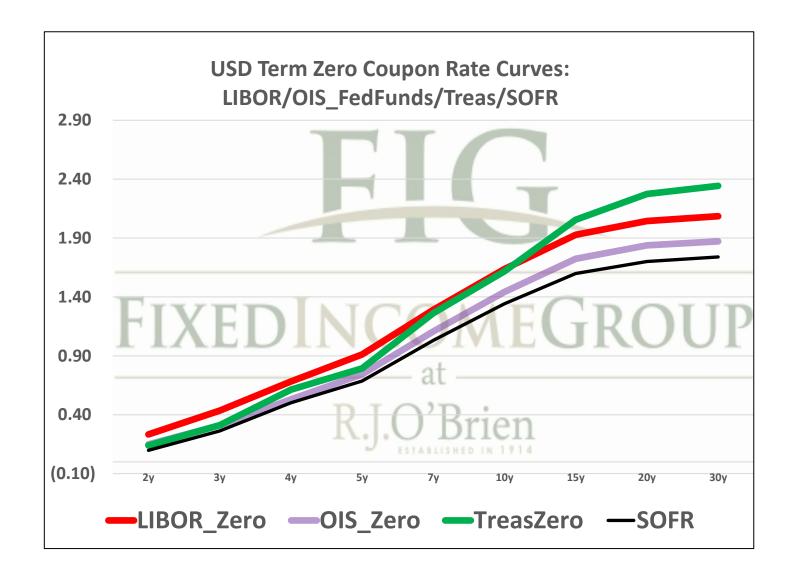

|             |              | Returns     |            |
| 0.60543%                            | 0.60763%    | 0.60602%   | 0.60549%    | 0.59600%     |             |            |
| 1.00                                | 1.00        | 1.00       | 1.00        | 1.00         |             |            |
| 1.00<br>1mo                         | 3mo         | 6mo        | 9mo         | 1.00<br>12mo |             |            |
| 6/1/2021                            | 6/1/2021    | 6/1/2021   | 6/1/2021    | 6/1/2021     |             |            |
| 6/30/2021                           | 8/31/2021   | 11/30/2021 | 2/28/2022   | 5/31/2022    |             |            |
| 30                                  | 92          | 183        | 273         | 365          |             |            |