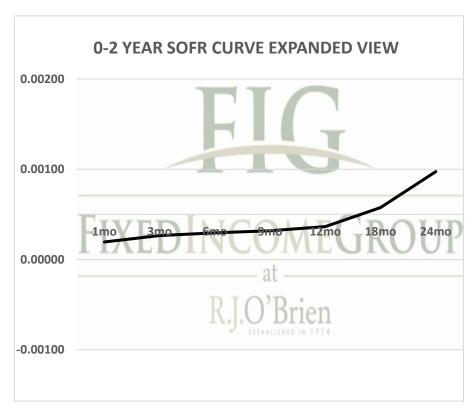

See our full disclaimer at www.rjobrien.com. Copyright © 2020 RJO FIG

| Term SOFR from 1-day Returns        |             |            |             |             |             |            |
|-------------------------------------|-------------|------------|-------------|-------------|-------------|------------|
| 0.01944%                            | 0.02648%    | 0.02962%   | 0.03194%    | 0.03652%    | 0.05759%    | 0.09742%   |
| 1.0000162                           | 1.000067662 | 1.00015055 | 1.000242209 | 1.000370268 | 1.000876723 | 1.00197536 |
| 1mo                                 | 3mo         | 6mo        | 9mo         | 12mo        | 18mo        | 24mo       |
| 6/1/2021                            | 6/1/2021    | 6/1/2021   | 6/1/2021    | 6/1/2021    | 6/1/2021    | 6/1/2021   |
| 6/30/2021                           | 8/31/2021   | 11/30/2021 | 2/28/2022   | 5/31/2022   | 11/30/2022  | 5/31/2023  |
| 30                                  | 92          | 183        | 273         | 365         | 548         | 730        |
| Term SOFR+Credit from 1-day Returns |             |            |             |             |             |            |
| 0.50722%                            | 0.51470%    | 0.51848%   | 0.52156%    | 0.52691%    | 0.55027%    | 0.59265%   |
| 1.000422686                         | 1.001315335 | 1.00263561 | 1.003955173 | 1.005342291 | 1.008376373 | 1.01201769 |
| 1mo                                 | 3mo         | 6mo        | 9mo         | 12mo        | 18mo        | 24mo       |
| 6/11/2021                           | 6/11/2021   | 6/11/2021  | 6/11/2021   | 6/11/2021   | 6/11/2021   | 6/11/2021  |
| 7/10/2021                           | 9/10/2021   | 12/10/2021 | 3/10/2022   | 6/10/2022   | 12/10/2022  | 6/10/2023  |
| 30                                  | 92          | 183        | 273         | 365         | 548         | 730        |
| Term AMERIBOR from 1-day Returns    |             |            |             |             |             |            |
| 0.09072%                            | 0.09364%    | 0.09435%   | 0.09460%    | 0.09447%    |             |            |
| 1.00                                | 1.00        | 1.00       | 1.00        | 1.00        |             |            |
| 1mo                                 | 3mo         | 6mo        | 9mo         | 12mo        |             |            |
| 6/1/2021                            | 6/1/2021    | 6/1/2021   | 6/1/2021    | 6/1/2021    |             |            |
| 6/30/2021                           | 8/31/2021   | 11/30/2021 | 2/28/2022   | 5/31/2022   |             |            |
| 30                                  | 92          | 183        | 273         | 365         |             |            |
| Term AMERIBOR+Credit from 1-day     |             |            |             |             | Returns     |            |
| 0.57948%                            | 0.58240%    | 0.58311%   | 0.58335%    | 0.58322%    |             |            |
| 1.00                                | 1.00        | 1.00       | 1.00        | 1.00        |             |            |
| 1mo                                 | 3mo         | 6mo        | 9mo         | 12mo        |             |            |
| 6/1/2021                            | 6/1/2021    | 6/1/2021   | 6/1/2021    | 6/1/2021    |             |            |
| 6/30/2021                           | 8/31/2021   | 11/30/2021 | 2/28/2022   | 5/31/2022   |             |            |
| 30                                  | 92          | 183        | 273         | 365         |             |            |