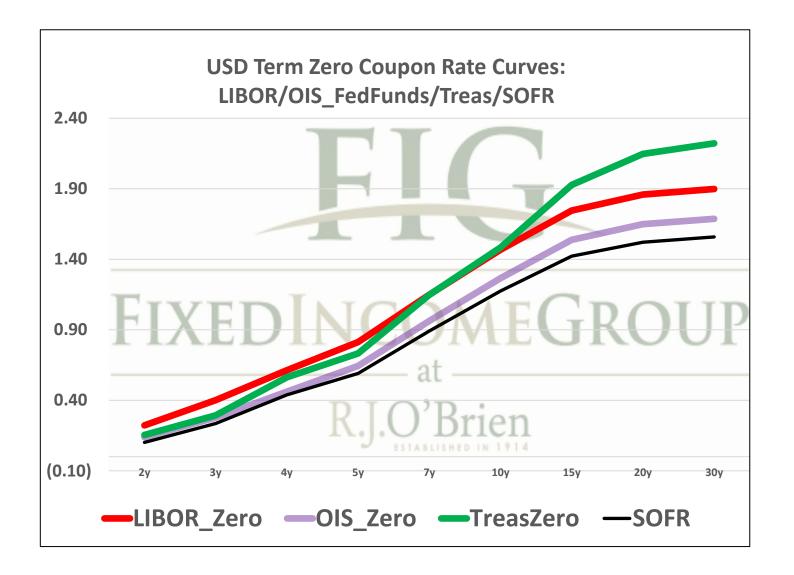

|             |             | Returns     |            |
| 0.57948%                            | 0.58240%    | 0.58311%   | 0.58335%    | 0.58322%    |             |            |
| 1.00                                | 1.00        | 1.00       | 1.00        | 1.00        |             |            |
| 1mo                                 | 3mo         | 6mo        | 9mo         | 12mo        |             |            |
| 6/1/2021                            | 6/1/2021    | 6/1/2021   | 6/1/2021    | 6/1/2021    |             |            |
| 6/30/2021                           | 8/31/2021   | 11/30/2021 | 2/28/2022   | 5/31/2022   |             |            |
| 30                                  | 92          | 183        | 273         | 365         |             |            |