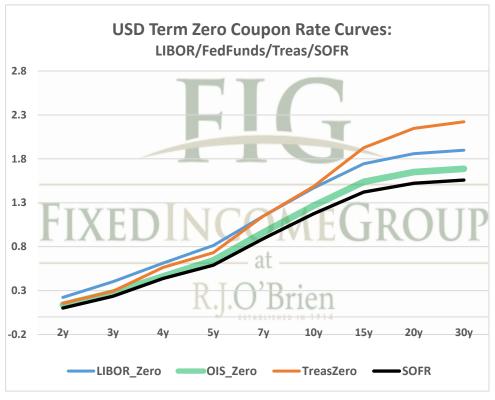

## THE SOFR CURVE

## Distributed by The Fixed Income Group at RJ O'Brien

Making the change from LIBOR to a new reference rate is not an insignificant exercise. It will take planning and changes to processes and systems. Sonia and SOFR appear likely to offer two options for users: compounded, setting in arrears (currently used in OIS markets) or a term rate setting in advance like LIBOR. You have questions, we have answers.





## For more information on the Libor replacement contact:

Rocco Chierici

SVP the Fixed Income Group at RJO 312-373-5439

**Corrine Baynes** 

VP the Fixed Income Group at RJO 800-367-3349

6/11/2021 6:25 ct

The risk of loss in trading futures and/or options is substantial, and each investor and/or trader must consider whether this is a suitable investment.

See our full disclaimer at www.rjobrien.com. Copyright © 2020 RJO FIG

| Term SOFR from 1-day Returns        |             |            |             |             |             |            |
|-------------------------------------|-------------|------------|-------------|-------------|-------------|------------|
| 0.01944%                            | 0.02648%    | 0.02962%   | 0.03194%    | 0.03652%    | 0.05759%    | 0.09742%