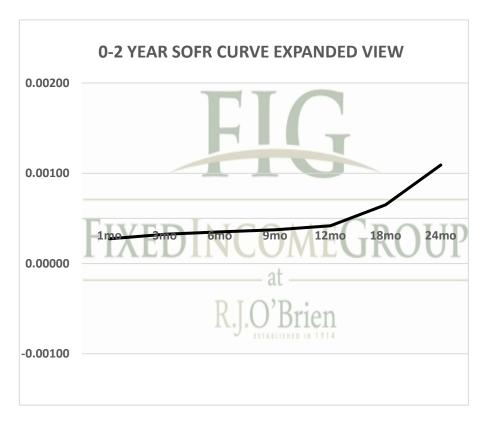

See our full disclaimer at www.rjobrien.com. Copyright © 2020 RJO FIG

| Term SOFR from 1-day Returns        |             |            |             |             |             |            |
|-------------------------------------|-------------|------------|-------------|-------------|-------------|------------|
| 0.02736%                            | 0.03246%    | 0.03513%   | 0.03730%    | 0.04180%    | 0.06501%    | 0.10915%   |
| 1.0000228                           | 1.000082943 | 1.00017858 | 1.00028284  | 1.00042379  | 1.000989548 | 1.00221338 |
| 1mo                                 | 3mo         | 6mo        | 9mo         | 12mo        | 18mo        | 24mo       |
| 6/1/2021                            | 6/1/2021    | 6/1/2021   | 6/1/2021    | 6/1/2021    | 6/1/2021    | 6/1/2021   |
| 6/30/2021                           | 8/31/2021   | 11/30/2021 | 2/28/2022   | 5/31/2022   | 11/30/2022  | 5/31/2023  |
| 30                                  | 92          | 183        | 273         | 365         | 548         | 730        |
| Term SOFR+Credit from 1-day Returns |             |            |             |             |             |            |
| 0.51383%                            | 0.51934%    | 0.52228%   | 0.52502%    | 0.53053%    | 0.55672%    | 0.60451%   |
| 1.000428189                         | 1.00132721  | 1.00265493 | 1.003981406 | 1.005378996 | 1.008474482 | 1.01225813 |
| 1mo                                 | 3mo         | 6mo        | 9mo         | 12mo        | 18mo        | 24mo       |
| 6/16/2021                           | 6/16/2021   | 6/16/2021  | 6/16/2021   | 6/16/2021   | 6/16/2021   | 6/16/2021  |
| 7/15/2021                           | 9/15/2021   | 12/15/2021 | 3/15/2022   | 6/15/2022   | 12/15/2022  | 6/15/2023  |
| 30                                  | 92          | 183        | 273         | 365         | 548         | 730        |
| Term AMERIBOR from 1-day Returns    |             |            |             |             |             |            |
| 0.09540%                            | 0.09808%    | 0.09945%   | 0.10004%    | 0.10007%    |             |            |
| 1.00                                | 1.00        | 1.00       | 1.00        | 1.00        |             |            |
| 1mo                                 | 3mo         | 6mo        | 9mo         | 12mo        |             |            |
| 6/1/2021                            | 6/1/2021    | 6/1/2021   | 6/1/2021    | 6/1/2021    |             |            |
| 6/30/2021                           | 8/31/2021   | 11/30/2021 | 2/28/2022   | 5/31/2022   |             |            |
| 30                                  | 92          | 183        | 273         | 365         |             |            |
| Term AMERIBOR+Credit from 1-day     |             |            |             |             | Returns     |            |
| 0.58189%                            | 0.58456%    | 0.58594%   | 0.58652%    | 0.58655%    |             |            |
| 1.00                                | 1.00        | 1.00       | 1.00        | 1.00        |             |            |
| 1mo                                 | 3mo         | 6mo        | 9mo         | 12mo        |             |            |
| 6/1/2021                            | 6/1/2021    | 6/1/2021   | 6/1/2021    | 6/1/2021    |             |            |
| 6/30/2021                           | 8/31/2021   | 11/30/2021 | 2/28/2022   | 5/31/2022   |             |            |
| 30                                  | 92          | 183        | 273         | 365         |             |            |