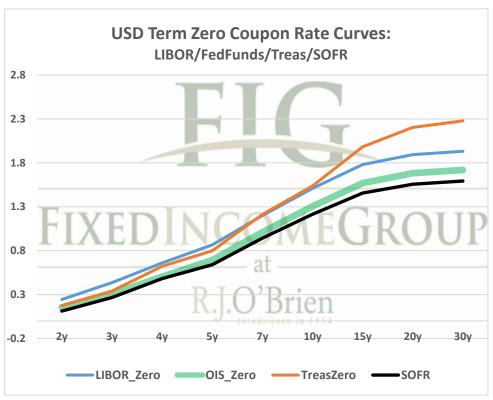

See our full disclaimer at www.rjobrien.com. Copyright © 2020 RJO FIG

| Term SOFR from 1-day Returns        |             |            |             |             |             |            |
|-------------------------------------|-------------|------------|-------------|-------------|-------------|------------|
| 0.02736%                            | 0.03246%    | 0.03513%   | 0.03730%    | 0.04180%    | 0.06501%    | 0.10915%   |
| 1.0000228                           | 1.000082943 | 1.00017858 | 1.00028284  | 1.00042379  | 1.000989548 | 1.00221338 |
| 1mo                                 | 3mo         | 6mo        | 9mo         | 12mo        | 18mo        | 24mo       |
| 6/1/2021                            | 6/1/2021    | 6/1/2021   | 6/1/2021    | 6/1/2021    | 6/1/2021    | 6/1/2021   |
| 6/30/2021                           | 8/31/2021   | 11/30/2021 | 2/28/2022   | 5/31/2022   | 11/30/2022  | 5/31/2023  |
| 30                                  | 92          | 183        | 273         | 365         | 548         | 730        |
| Term SOFR+Credit from 1-day Returns |             |            |             |             |             |            |
| 0.51383%                            | 0.51934%    | 0.52228%   | 0.52502%    | 0.53053%    | 0.55672%    | 0.60451%   |
| 1.000428189                         | 1.00132721  | 1.00265493 | 1.003981406 | 1.005378996 | 1.008474482 | 1.01225813 |
| 1mo                                 | 3mo         | 6mo        | 9mo         | 12mo        | 18mo        | 24mo       |
| 6/16/2021                           | 6/16/2021   | 6/16/2021  | 6/16/2021   | 6/16/2021   | 6/16/2021   | 6/16/2021  |
| 7/15/2021                           | 9/15/2021   | 12/15/2021 | 3/15/2022   | 6/15/2022   | 12/15/2022  | 6/15/2023  |
| 30                                  | 92          | 183        | 273         | 365         | 548         | 730        |
| Term AMERIBOR from 1-day Returns    |             |            |             |             |             |            |
| 0.09540%                            | 0.09808%    | 0.09945%   | 0.10004%    | 0.10007%    |             |            |
| 1.00                                | 1.00        | 1.00       | 1.00        | 1.00        |             |            |
| 1mo                                 | 3mo         | 6mo        | 9mo         | 12mo        |             |            |
| 6/1/2021                            | 6/1/2021    | 6/1/2021   | 6/1/2021    | 6/1/2021    |             |            |
| 6/30/2021                           | 8/31/2021   | 11/30/2021 | 2/28/2022   | 5/31/2022   |             |            |
| 30                                  | 92          | 183        | 273         | 365         |             |            |
| Term AMERIBOR+Credit from 1-day     |             |            |             |             | Returns     |            |
| 0.58189%                            | 0.58456%    | 0.58594%   | 0.58652%    | 0.58655%    |             |            |
| 1.00                                | 1.00        | 1.00       | 1.00        | 1.00        |             |            |
| 1mo                                 | 3mo         | 6mo        | 9mo         | 12mo        |             |            |
| 6/1/2021                            | 6/1/2021    | 6/1/2021   | 6/1/2021    | 6/1/2021    |             |            |
| 6/30/2021                           | 8/31/2021   | 11/30/2021 | 2/28/2022   | 5/31/2022   |             |            |
| 30                                  | 92          | 183        | 273         | 365         |             |            |