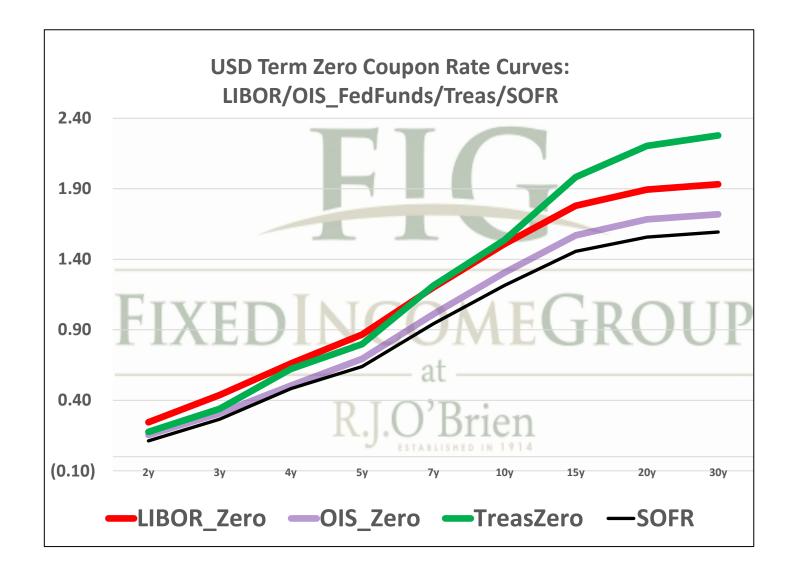

See our full disclaimer at www.rjobrien.com. Copyright © 2020 RJO FIG

| Term SOFR from 1-day Returns        |             |            |             |             |             |            |
|-------------------------------------|-------------|------------|-------------|-------------|-------------|------------|
| 0.02736%                            | 0.03246%    | 0.03513%   | 0.03730%    | 0.04180%    | 0.06501%    | 0.10915%   |
| 1.0000228                           | 1.000082943 | 1.00017858 | 1.00028284  | 1.00042379  | 1.000989548 | 1.00221338 |
| 1mo                                 | 3mo         | 6mo        | 9mo         | 12mo        | 18mo        | 24mo       |
| 6/1/2021                            | 6/1/2021    | 6/1/2021   | 6/1/2021    | 6/1/2021    | 6/1/2021    | 6/1/2021   |
| 6/30/2021                           | 8/31/2021   | 11/30/2021 | 2/28/2022   | 5/31/2022   | 11/30/2022  | 5/31/2023  |
| 30                                  | 92          | 183        | 273         | 365         | 548         | 730        |
| Term SOFR+Credit from 1-day Returns |             |            |             |             |             |            |
| 0.51383%                            | 0.51934%    | 0.52228%   | 0.52502%    | 0.53053%    | 0.55672%    | 0.60451%   |
| 1.000428189                         | 1.00132721  | 1.00265493 | 1.003981406 | 1.005378996 | 1.008474482 | 1.01225813 |
| 1mo                                 | 3mo         | 6mo        | 9mo         | 12mo        | 18mo        | 24mo       |
| 6/16/2021                           | 6/16/2021   | 6/16/2021  | 6/16/2021   | 6/16/2021   | 6/16/2021   | 6/16/2021  |
| 7/15/2021                           | 9/15/2021   | 12/15/2021 | 3/15/2022   | 6/15/2022   | 12/15/2022  | 6/15/2023  |
| 30                                  | 92          | 183        | 273         | 365         | 548         | 730        |
| Term AMERIBOR from 1-day Returns    |             |            |             |             |             |            |
| 0.09540%                            | 0.09808%    | 0.09945%   | 0.10004%    | 0.10007%    |             |            |
| 1.00                                | 1.00        | 1.00       | 1.00        | 1.00        |             |            |
| 1mo                                 | 3mo         | 6mo        | 9mo         | 12mo        |             |            |
| 6/1/2021                            | 6/1/2021    | 6/1/2021   | 6/1/2021    | 6/1/2021    |             |            |
| 6/30/2021                           | 8/31/2021   | 11/30/2021 | 2/28/2022   | 5/31/2022   |             |            |
| 30                                  | 92          | 183        | 273         | 365         |             |            |
| Term AMERIBOR+Credit from 1-day     |             |            |             |             | Returns     |            |
| 0.58189%                            | 0.58456%    | 0.58594%   | 0.58652%    | 0.58655%    |             |            |
| 1.00                                | 1.00        | 1.00       | 1.00        | 1.00        |             |            |
| 1mo                                 | 3mo         | 6mo        | 9mo         | 12mo        |             |            |
| 6/1/2021                            | 6/1/2021    | 6/1/2021   | 6/1/2021    | 6/1/2021    |             |            |
| 6/30/2021                           | 8/31/2021   | 11/30/2021 | 2/28/2022   | 5/31/2022   |             |            |
| 30                                  | 92          | 183        | 273         | 365         |             |            |