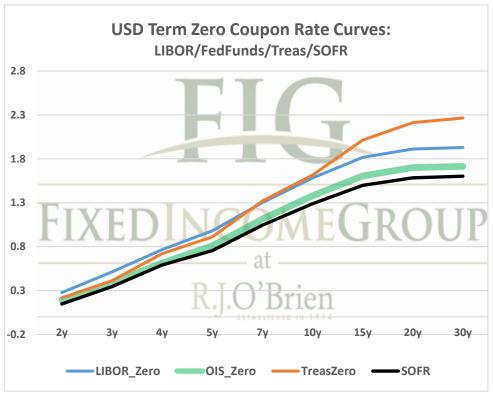

## THE SOFR CURVE

## Distributed by The Fixed Income Group at RJ O'Brien

Making the change from LIBOR to a new reference rate is not an insignificant exercise. It will take planning and changes to processes and systems. Sonia and SOFR appear likely to offer two options for users: compounded, setting in arrears (currently used in OIS markets) or a term rate setting in advance like LIBOR. You have questions, we have answers.





## For more information on the Libor replacement contact:

**Rocco Chierici** 

SVP the Fixed Income Group at RJO 312-373-5439

**Corrine Baynes** 

VP the Fixed Income Group at RJO 800-367-3349

6/17/2021 6:33 ct

The risk of loss in trading futures and/or options is substantial, and each investor and/or trader must consider whether this is a suitable investment.

See our full disclaimer at www.rjobrien.com. Copyright © 2020 RJO FIG

| Term SOFR from 1-day Returns        |             |            |             |             |             |            |
|-------------------------------------|-------------|------------|-------------|-------------|-------------|------------|
| 0.04500%                            | 0.04840%    | 0.04816%   | 0.04936%    | 0.05230%    | 0.08158%    | 0.1419