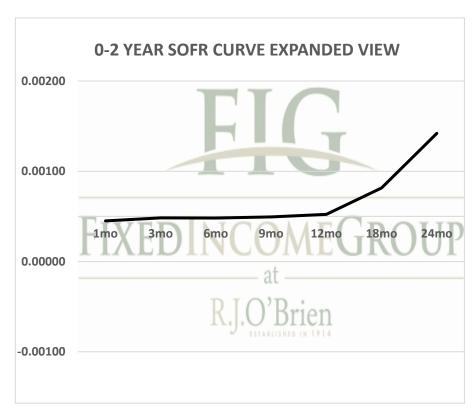

| Term SOFR from 1-day Returns        |             |            |             |             |             |            |
|-------------------------------------|-------------|------------|-------------|-------------|-------------|------------|
| 0.04500%                            | 0.04840%    | 0.04816%   | 0.04936%    | 0.05230%    | 0.08158%    | 0.14196%   |
| 1.000037501                         | 1.000123688 | 1.00024481 | 1.00037429  | 1.00053024  | 1.001241819 | 1.00287858 |
| 1mo                                 | 3mo         | 6mo        | 9mo         | 12mo        | 18mo        | 24mo       |
| 6/1/2021                            | 6/1/2021    | 6/1/2021   | 6/1/2021    | 6/1/2021    | 6/1/2021    | 6/1/2021   |
| 6/30/2021                           | 8/31/2021   | 11/30/2021 | 2/28/2022   | 5/31/2022   | 11/30/2022  | 5/31/2023  |
| 30                                  | 92          | 183        | 273         | 365         | 548         | 730        |
| Term SOFR+Credit from 1-day Returns |             |            |             |             |             |            |
| 0.53865%                            | 0.54038%    | 0.54322%   | 0.54460%    | 0.54829%    | 0.58164%    | 0.64687%   |
| 1.000448877                         | 1.001380962 | 1.00276138 | 1.004129853 | 1.005559073 | 1.008853814 | 1.01311704 |
| 1mo                                 | 3mo         | 6mo        | 9mo         | 12mo        | 18mo        | 24mo       |
| 6/17/2021                           | 6/17/2021   | 6/17/2021  | 6/17/2021   | 6/17/2021   | 6/17/2021   | 6/17/2021  |
| 7/16/2021                           | 9/16/2021   | 12/16/2021 | 3/16/2022   | 6/16/2022   | 12/16/2022  | 6/16/2023  |
| 30                                  | 92          | 183        | 273         | 365         | 548         | 730        |
| Term AMERIBOR from 1-day Returns    |             |            |             |             |             |            |
| 0.09540%                            | 0.10524%    | 0.10353%   | 0.10325%    | 0.10283%    |             |            |
| 1.00                                | 1.00        | 1.00       | 1.00        | 1.00        |             |            |
| 1mo                                 | 3mo         | 6mo        | 9mo         | 12mo        |             |            |
| 6/1/2021                            | 6/1/2021    | 6/1/2021   | 6/1/2021    | 6/1/2021    |             |            |
| 6/30/2021                           | 8/31/2021   | 11/30/2021 | 2/28/2022   | 5/31/2022   |             |            |
| 30                                  | 92          | 183        | 273         | 365         |             |            |
| Term AMERIBOR+Credit from 1-day     |             |            |             |             | Returns     |            |
| 0.58840%                            | 0.59824%    | 0.59653%   | 0.59625%    | 0.59583%    |             |            |
| 1.00                                | 1.00        | 1.00       | 1.00        | 1.00        |             |            |
| 1mo                                 | 3mo         | 6mo        | 9mo         | 12mo        |             |            |
| 6/1/2021                            | 6/1/2021    | 6/1/2021   | 6/1/2021    | 6/1/2021    |             |            |
| 6/30/2021                           | 8/31/2021   | 11/30/2021 | 2/28/2022   | 5/31/2022   |             |            |
| 30                                  | 92          | 183        | 273         | 365         |             |            |