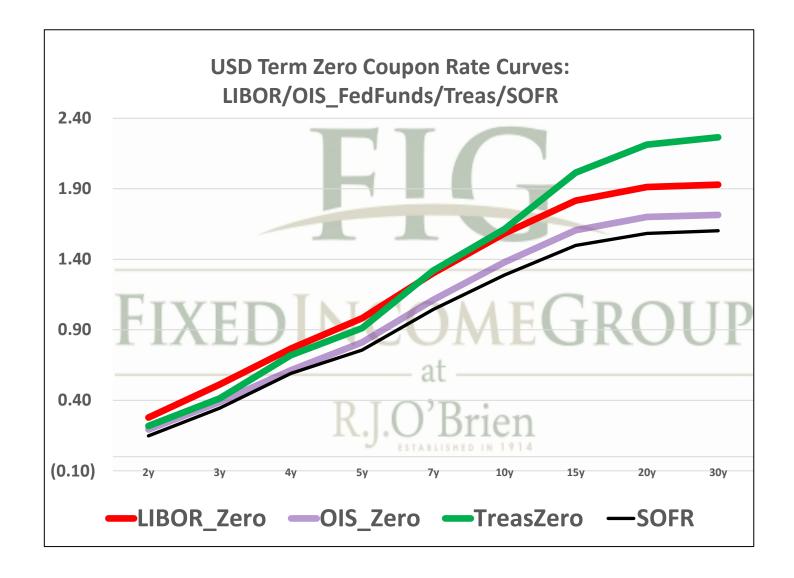

|             |             | Returns     |            |
| 0.58840%                            | 0.59824%    | 0.59653%   | 0.59625%    | 0.59583%    |             |            |
| 1.00                                | 1.00        | 1.00       | 1.00        | 1.00        |             |            |
| 1mo                                 | 3mo         | 6mo        | 9mo         | 12mo        |             |            |
| 6/1/2021                            | 6/1/2021    | 6/1/2021   | 6/1/2021    | 6/1/2021    |             |            |
| 6/30/2021                           | 8/31/2021   | 11/30/2021 | 2/28/2022   | 5/31/2022   |             |            |
| 30                                  | 92          | 183        | 273         | 365         |             |            |