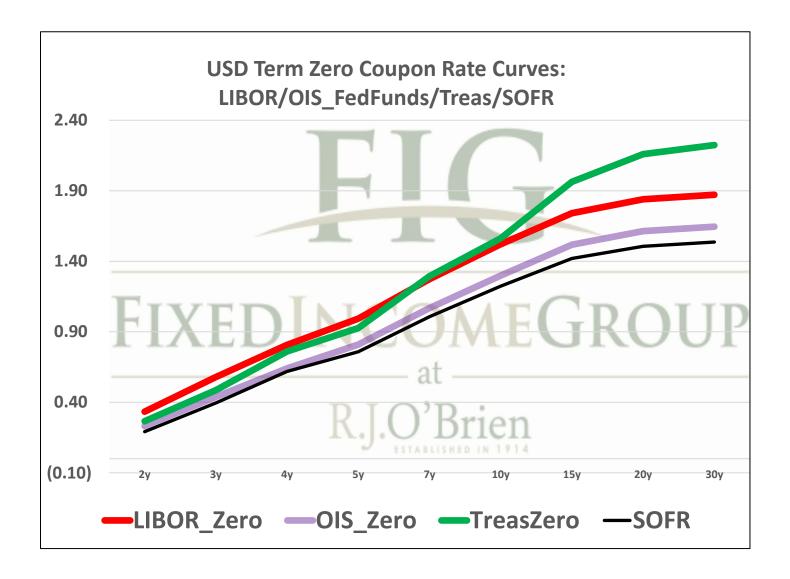

See our full disclaimer at www.rjobrien.com. Copyright © 2021 RJO FIG

| Term SOFR from 1-day Returns            |             |            |             |             |             |            |
|-----------------------------------------|-------------|------------|-------------|-------------|-------------|------------|
| 0.04558%                                | 0.04667%    | 0.04992%   | 0.05283%    | 0.06281%    | 0.11128%    | 0.19184%   |
| 1.000037981                             | 1.000119267 | 1.00025376 | 1.00040063  | 1.000636782 | 1.001693999 | 1.00389012 |
| 1mo                                     | 3mo         | 6mo        | 9mo         | 12mo        | 18mo        | 24mo       |
| 6/28/2021                               | 6/28/2021   | 6/28/2021  | 6/28/2021   | 6/28/2021   | 6/28/2021   | 6/28/2021  |
| 7/27/2021                               | 9/27/2021   | 12/27/2021 | 3/27/2022   | 6/27/2022   | 12/27/2022  | 6/27/2023  |
| 30                                      | 92          | 183        | 273         | 365         | 548         | 730        |
| Term SOFR+Credit from 1-day Returns     |             |            |             |             |             |            |
| 0.51955%                                | 0.51888%    | 0.52159%   | 0.52531%    | 0.53543%    | 0.58463%    | 0.66666%   |
| 1.000432961                             | 1.001326039 | 1.00265141 | 1.003983605 | 1.005428702 | 1.008899323 | 1.01351845 |
| 1mo                                     | 3mo         | 6mo        | 9mo         | 12mo        | 18mo        | 24mo       |
| 6/28/2021                               | 6/28/2021   | 6/28/2021  | 6/28/2021   | 6/28/2021   | 6/28/2021   | 6/28/2021  |
| 7/27/2021                               | 9/27/2021   | 12/27/2021 | 3/27/2022   | 6/27/2022   | 12/27/2022  | 6/27/2023  |
| 30                                      | 92          | 183        | 273         | 365         | 548         | 730        |
| Term AMERIBOR from 1-day Returns        |             |            |             |             |             |            |
| 0.12961%                                | 0.11773%    | 0.11560%   | 0.11466%    | 0.11388%    |             |            |
| 1.0001080                               | 1.0003009   | 1.0005876  | 1.0008695   | 1.0011546   |             |            |
| 1mo                                     | 3mo         | 6mo        | 9mo         | 12mo        |             |            |
| 6/1/2021                                | 6/1/2021    | 6/1/2021   | 6/1/2021    | 6/1/2021    |             |            |
| 6/30/2021                               | 8/31/2021   | 11/30/2021 | 2/28/2022   | 5/31/2022   |             |            |
| 30                                      | 92          | 183        | 273         | 365         |             |            |
| Term AMERIBOR+Credit from 1-day Returns |             |            |             |             |             |            |
| 0.59989%                                | 0.58801%    | 0.58588%   | 0.58494%    | 0.58416%    |             |            |
| 1.0001080                               | 1.0003009   | 1.0005876  | 1.0008695   | 1.0011546   |             |            |
| 1mo                                     | 3mo         | 6mo        | 9mo         | 12mo        |             |            |
| 6/1/2021                                | 6/1/2021    | 6/1/2021   | 6/1/2021    | 6/1/2021    |             |            |
| 6/30/2021                               | 8/31/2021   | 11/30/2021 | 2/28/2022   | 5/31/2022   |             |            |
| 30                                      | 92          | 183        | 273         | 365         |             |            |