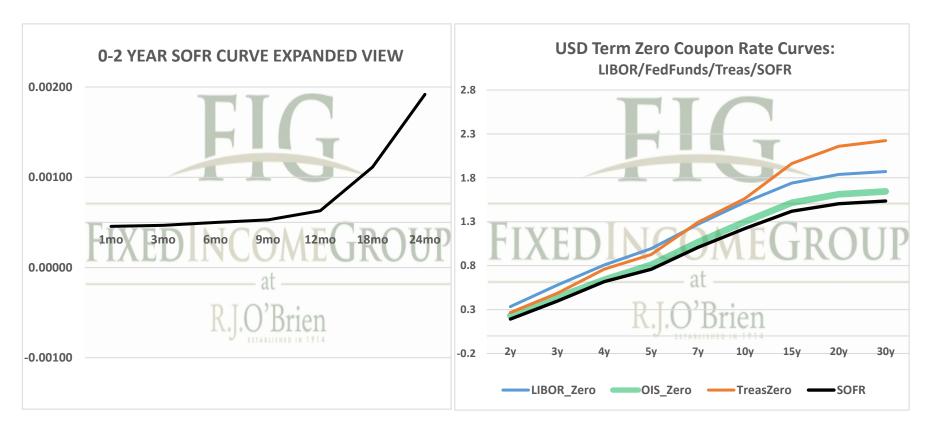

See our full disclaimer at www.rjobrien.com. Copyright © 2021 RJO FIG

| Term SOFR from 1-day Returns            |             |            |             |             |             |            |
|-----------------------------------------|-------------|------------|-------------|-------------|-------------|------------|
| 0.04558%                                | 0.04667%    | 0.04992%   | 0.05283%    | 0.06281%    | 0.11128%    | 0.19184%   |
| 1.000037981                             | 1.000119267 | 1.00025376 | 1.00040063  | 1.000636782 | 1.001693999 | 1.00389012 |
| 1mo                                     | 3mo         | 6mo        | 9mo         | 12mo        | 18mo        | 24mo       |
| 6/28/2021                               | 6/28/2021   | 6/28/2021  | 6/28/2021   | 6/28/2021   | 6/28/2021   | 6/28/2021  |
| 7/27/2021                               | 9/27/2021   | 12/27/2021 | 3/27/2022   | 6/27/2022   | 12/27/2022  | 6/27/2023  |
| 30                                      | 92          | 183        | 273         | 365         | 548         | 730        |
| Term SOFR+Credit from 1-day Returns     |             |            |             |             |             |            |
| 0.51955%                                | 0.51888%    | 0.52159%   | 0.52531%    | 0.53543%    | 0.58463%    | 0.66666%   |
| 1.000432961                             | 1.001326039 | 1.00265141 | 1.003983605 | 1.005428702 | 1.008899323 | 1.01351845 |
| 1mo                                     | 3mo         | 6mo        | 9mo         | 12mo        | 18mo        | 24mo       |
| 6/28/2021                               | 6/28/2021   | 6/28/2021  | 6/28/2021   | 6/28/2021   | 6/28/2021   | 6/28/2021  |
| 7/27/2021                               | 9/27/2021   | 12/27/2021 | 3/27/2022   | 6/27/2022   | 12/27/2022  | 6/27/2023  |
| 30                                      | 92          | 183        | 273         | 365         | 548         | 730        |
| Term AMERIBOR from 1-day Returns        |             |            |             |             |             |            |
| 0.12961%                                | 0.11773%    | 0.11560%   | 0.11466%    | 0.11388%    |             |            |
| 1.0001080                               | 1.0003009   | 1.0005876  | 1.0008695   | 1.0011546   |             |            |
| 1mo                                     | 3mo         | 6mo        | 9mo         | 12mo        |             |            |
| 6/1/2021                                | 6/1/2021    | 6/1/2021   | 6/1/2021    | 6/1/2021    |             |            |
| 6/30/2021                               | 8/31/2021   | 11/30/2021 | 2/28/2022   | 5/31/2022   |             |            |
| 30                                      | 92          | 183        | 273         | 365         |             |            |
| Term AMERIBOR+Credit from 1-day Returns |             |            |             |             |             |            |
| 0.59989%                                | 0.58801%    | 0.58588%   | 0.58494%    | 0.58416%    |             |            |
| 1.0001080                               | 1.0003009   | 1.0005876  | 1.0008695   | 1.0011546   |             |            |
| 1mo                                     | 3mo         | 6mo        | 9mo         | 12mo        |             |            |
| 6/1/2021                                | 6/1/2021    | 6/1/2021   | 6/1/2021    | 6/1/2021    |             |            |
| 6/30/2021                               | 8/31/2021   | 11/30/2021 | 2/28/2022   | 5/31/2022   |             |            |
| 30                                      | 92          | 183        | 273         | 365         |             |            |