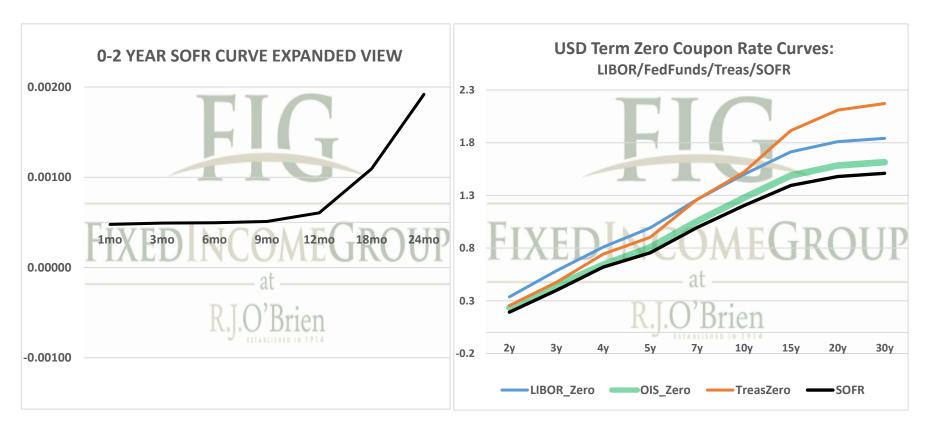

See our full disclaimer at www.rjobrien.com. Copyright © 2021 RJO FIG

| Term SOFR from 1-day Returns        |             |            |             |             |             |            |
|-------------------------------------|-------------|------------|-------------|-------------|-------------|------------|
| 0.04776%                            | 0.04922%    | 0.04963%   | 0.05107%    | 0.06061%    | 0.10935%    | 0.19187%   |
| 1.000039801                         | 1.000125778 | 1.00025229 | 1.000387315 | 1.000614488 | 1.00166462  | 1.00389069 |
| 1mo                                 | 3mo         | 6mo        | 9mo         | 12mo        | 18mo        | 24mo       |
| 6/29/2021                           | 6/29/2021   | 6/29/2021  | 6/29/2021   | 6/29/2021   | 6/29/2021   | 6/29/2021  |
| 7/28/2021                           | 9/28/2021   | 12/28/2021 | 3/28/2022   | 6/28/2022   | 12/28/2022  | 6/28/2023  |
| 30                                  | 92          | 183        | 273         | 365         | 548         | 730        |
| Term SOFR+Credit from 1-day Returns |             |            |             |             |             |            |
| 0.52696%                            | 0.52754%    | 0.52998%   | 0.53400%    | 0.54344%    | 0.59278%    | 0.67671%   |
| 1.000439133                         | 1.001348148 | 1.00269408 | 1.004049477 | 1.005509832 | 1.009023473 | 1.01372222 |
| 1mo                                 | 3mo         | 6mo        | 9mo         | 12mo        | 18mo        | 24mo       |
| 6/29/2021                           | 6/29/2021   | 6/29/2021  | 6/29/2021   | 6/29/2021   | 6/29/2021   | 6/29/2021  |
| 7/28/2021                           | 9/28/2021   | 12/28/2021 | 3/28/2022   | 6/28/2022   | 12/28/2022  | 6/28/2023  |
| 30                                  | 92          | 183        | 273         | 365         | 548         | 730        |
| Term AMERIBOR from 1-day Returns    |             |            |             |             |             |            |
| 0.11881%                            | 0.11299%    | 0.11286%   | 0.11283%    | 0.11251%    |             |            |
| 1.0000990                           | 1.0002888   | 1.0005737  | 1.0008556   | 1.0011407   |             |            |
| 1mo                                 | 3mo         | 6mo        | 9mo         | 12mo        |             |            |
| 6/1/2021                            | 6/1/2021    | 6/1/2021   | 6/1/2021    | 6/1/2021    |             |            |
| 6/30/2021                           | 8/31/2021   | 11/30/2021 | 2/28/2022   | 5/31/2022   |             |            |
| 30                                  | 92          | 183        | 273         | 365         |             |            |
| Term AMERIBOR+Credit from 1-day     |             |            |             |             | Returns     |            |
| 0.59877%                            | 0.59295%    | 0.59282%   | 0.59279%    | 0.59247%    |             |            |
| 1.0000990                           | 1.0002888   | 1.0005737  | 1.0008556   | 1.0011407   |             |            |
| 1mo                                 | 3mo         | 6mo        | 9mo         | 12mo        |             |            |
| 6/1/2021                            | 6/1/2021    | 6/1/2021   | 6/1/2021    | 6/1/2021    |             |            |
| 6/30/2021                           | 8/31/2021   | 11/30/2021 | 2/28/2022   | 5/31/2022   |             |            |
| 30                                  | 92          | 183        | 273         | 365         |             |            |