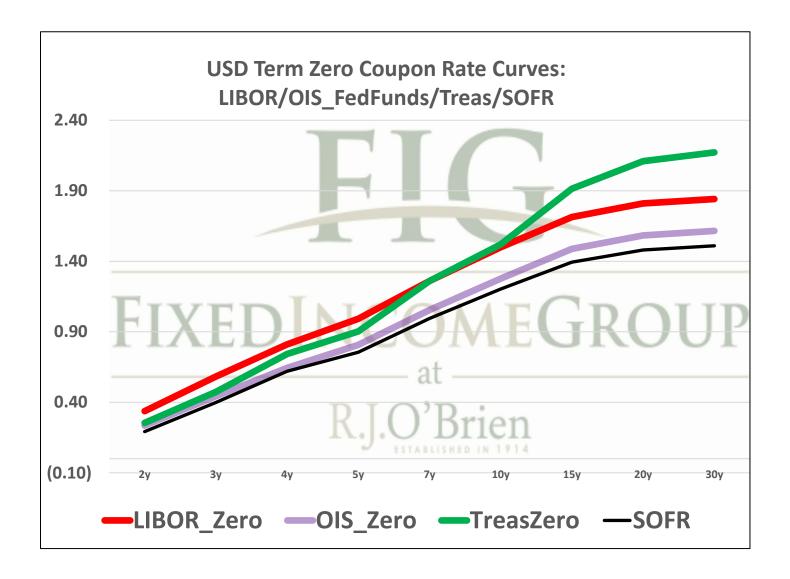

See our full disclaimer at www.rjobrien.com. Copyright © 2021 RJO FIG

| Term SOFR from 1-day Returns        |             |            |             |             |             |            |
|-------------------------------------|-------------|------------|-------------|-------------|-------------|------------|
| 0.04776%                            | 0.04922%    | 0.04963%   | 0.05107%    | 0.06061%    | 0.10935%    | 0.19187%   |
| 1.000039801                         | 1.000125778 | 1.00025229 | 1.000387315 | 1.000614488 | 1.00166462  | 1.00389069 |
| 1mo                                 | 3mo         | 6mo        | 9mo         | 12mo        | 18mo        | 24mo       |
| 6/29/2021                           | 6/29/2021   | 6/29/2021  | 6/29/2021   | 6/29/2021   | 6/29/2021   | 6/29/2021  |
| 7/28/2021                           | 9/28/2021   | 12/28/2021 | 3/28/2022   | 6/28/2022   | 12/28/2022  | 6/28/2023  |
| 30                                  | 92          | 183        | 273         | 365         | 548         | 730        |
| Term SOFR+Credit from 1-day Returns |             |            |             |             |             |            |
| 0.52696%                            | 0.52754%    | 0.52998%   | 0.53400%    | 0.54344%    | 0.59278%    | 0.67671%   |
| 1.000439133                         | 1.001348148 | 1.00269408 | 1.004049477 | 1.005509832 | 1.009023473 | 1.01372222 |
| 1mo                                 | 3mo         | 6mo        | 9mo         | 12mo        | 18mo        | 24mo       |
| 6/29/2021                           | 6/29/2021   | 6/29/2021  | 6/29/2021   | 6/29/2021   | 6/29/2021   | 6/29/2021  |
| 7/28/2021                           | 9/28/2021   | 12/28/2021 | 3/28/2022   | 6/28/2022   | 12/28/2022  | 6/28/2023  |
| 30                                  | 92          | 183        | 273         | 365         | 548         | 730        |
| Term AMERIBOR from 1-day Returns    |             |            |             |             |             |            |
| 0.11881%                            | 0.11299%    | 0.11286%   | 0.11283%    | 0.11251%    |             |            |
| 1.0000990                           | 1.0002888   | 1.0005737  | 1.0008556   | 1.0011407   |             |            |
| 1mo                                 | 3mo         | 6mo        | 9mo         | 12mo        |             |            |
| 6/1/2021                            | 6/1/2021    | 6/1/2021   | 6/1/2021    | 6/1/2021    |             |            |
| 6/30/2021                           | 8/31/2021   | 11/30/2021 | 2/28/2022   | 5/31/2022   |             |            |
| 30                                  | 92          | 183        | 273         | 365         |             |            |
| Term AMERIBOR+Credit from 1-day     |             |            |             |             | Returns     |            |
| 0.59877%                            | 0.59295%    | 0.59282%   | 0.59279%    | 0.59247%    |             |            |
| 1.0000990                           | 1.0002888   | 1.0005737  | 1.0008556   | 1.0011407   |             |            |
| 1mo                                 | 3mo         | 6mo        | 9mo         | 12mo        |             |            |
| 6/1/2021                            | 6/1/2021    | 6/1/2021   | 6/1/2021    | 6/1/2021    |             |            |
| 6/30/2021                           | 8/31/2021   | 11/30/2021 | 2/28/2022   | 5/31/2022   |             |            |
| 30                                  | 92          | 183        | 273         | 365         |             |            |