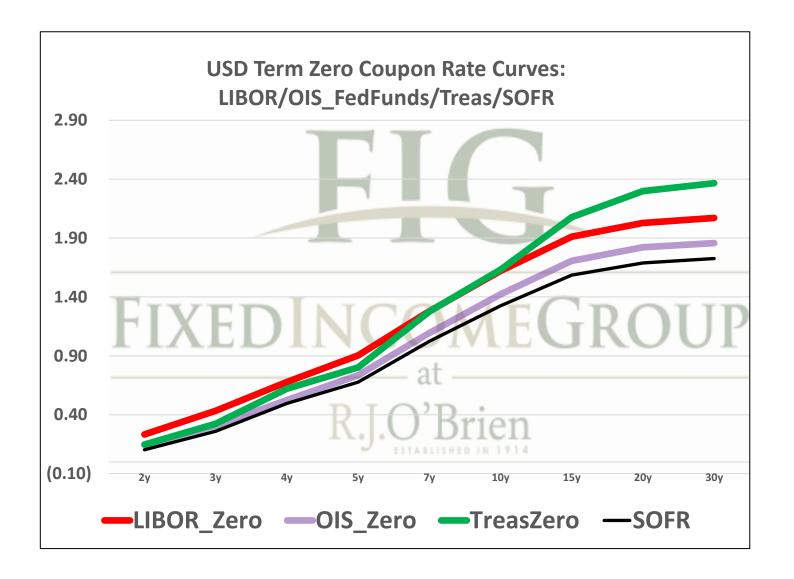

|             |              | Returns     |            |
| 0.61243%                            | 0.61413%    | 0.61449%   | 0.61419%    | 0.60494%     |             | I          |
| 1.00                                | 1.00        | 1.00       | 1.00        | 1.00         |             |            |
| 1.00<br>1mo                         | 3mo         | 6mo        | 9mo         | 1.00<br>12mo |             |            |
| 6/1/2021                            | 6/1/2021    | 6/1/2021   | 6/1/2021    | 6/1/2021     |             |            |
| 6/30/2021                           | 8/31/2021   | 11/30/2021 | 2/28/2022   | 5/31/2022    |             |            |
| 30                                  | 92          | 183        | 273         | 365          |             |            |