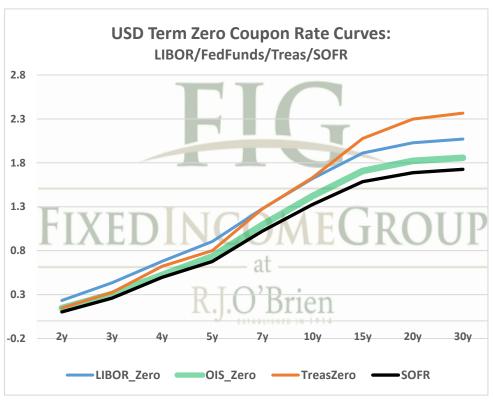

## THE SOFR CURVE

## Distributed by The Fixed Income Group at RJ O'Brien

Making the change from LIBOR to a new reference rate is not an insignificant exercise. It will take planning and changes to processes and systems. Sonia and SOFR appear likely to offer two options for users: compounded, setting in arrears (currently used in OIS markets) or a term rate setting in advance like LIBOR. You have questions, we have answers.





## For more information on the Libor replacement contact:

**Rocco Chierici**SVP the Fixed Income Group at RJO

312-373-5439

**Corrine Baynes** 

VP the Fixed Income Group at RJO 800-367-3349

6/3/2021 6:43 ct

The risk of loss in trading futures and/or options is substantial, and each investor and/or trader must consider whether this is a suitable investment.

See our full disclaimer at www.rjobrien.com. Copyright © 2020 RJO FIG

| Term SOFR from 1-day Returns        |             |            |             |              |             |            |
|-------------------------------------|-------------|------------|-------------|--------------|-------------|------------|
| 0.02114%                            | 0.03043%    | 0.03375%   | 0.03497%    | 0.03778%     | 0.05771%    | 0.1034