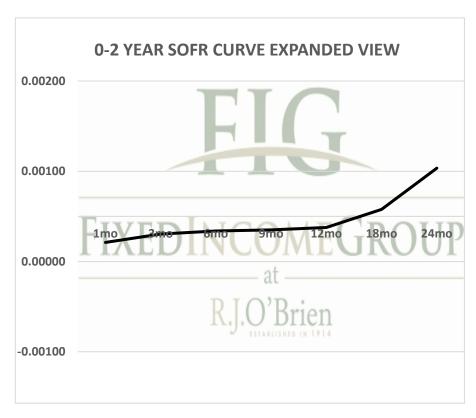

| Term SOFR from 1-day Returns        |             |            |             |              |             |            |
|-------------------------------------|-------------|------------|-------------|--------------|-------------|------------|
| 0.02114%                            | 0.03043%    | 0.03375%   | 0.03497%    | 0.03778%     | 0.05771%    | 0.10342%   |
| 1.00001762                          | 1.000077763 | 1.00017157 | 1.000265195 | 1.000383033  | 1.000878525 | 1.00209709 |
| 1mo                                 | 3mo         | 6mo        | 9mo         | 12mo         | 18mo        | 24mo       |
| 6/3/2021                            | 6/3/2021    | 6/3/2021   | 6/3/2021    | 6/3/2021     | 6/3/2021    | 6/3/2021   |
| 7/2/2021                            | 9/2/2021    | 12/2/2021  | 3/2/2022    | 6/2/2022     | 12/2/2022   | 6/2/2023   |
| 30                                  | 92          | 183        | 273         | 365          | 548         | 730        |
| Term SOFR+Credit from 1-day Returns |             |            |             |              |             |            |
| 0.52987%                            | 0.53872%    | 0.54319%   | 0.54513%    | 0.54851%     | 0.56954%    | 0.61670%   |
| 1.000441554                         | 1.001376737 | 1.00276122 | 1.00413393  | 1.005561325  | 1.008669718 | 1.01250538 |
| 1mo                                 | 3mo         | 6mo        | 9mo         | 12mo         | 18mo        | 24mo       |
| 6/3/2021                            | 6/3/2021    | 6/3/2021   | 6/3/2021    | 6/3/2021     | 6/3/2021    | 6/3/2021   |
| 7/2/2021                            | 9/2/2021    | 12/2/2021  | 3/2/2022    | 6/2/2022     | 12/2/2022   | 6/2/2023   |
| 30                                  | 92          | 183        | 273         | 365          | 548         | 730        |
| Term AMERIBOR from 1-day Returns    |             |            |             |              |             |            |
| 0.10260%                            | 0.10431%    | 0.10467%   | 0.10436%    | 0.09512%     |             |            |
| 1.00                                | 1.00        | 1.00       | 1.00        | 1.00         |             |            |
| 1mo                                 | 3mo         | 6mo        | 9mo         | 12mo         |             |            |
| 6/1/2021                            | 6/1/2021    | 6/1/2021   | 6/1/2021    | 6/1/2021     |             |            |
| 6/30/2021                           | 8/31/2021   | 11/30/2021 | 2/28/2022   | 5/31/2022    |             |            |
| 30                                  | 92          | 183        | 273         | 365          |             |            |
| Term AMERIBOR+Credit from 1-day     |             |            |             |              | Returns     |            |
| 0.61243%                            | 0.61413%    | 0.61449%   | 0.61419%    | 0.60494%     |             | I          |
| 1.00                                | 1.00        | 1.00       | 1.00        | 1.00         |             |            |
| 1.00<br>1mo                         | 3mo         | 6mo        | 9mo         | 1.00<br>12mo |             |            |
| 6/1/2021                            | 6/1/2021    | 6/1/2021   | 6/1/2021    | 6/1/2021     |             |            |
| 6/30/2021                           | 8/31/2021   | 11/30/2021 | 2/28/2022   | 5/31/2022    |             |            |
| 30                                  | 92          | 183        | 273         | 365          |             |            |