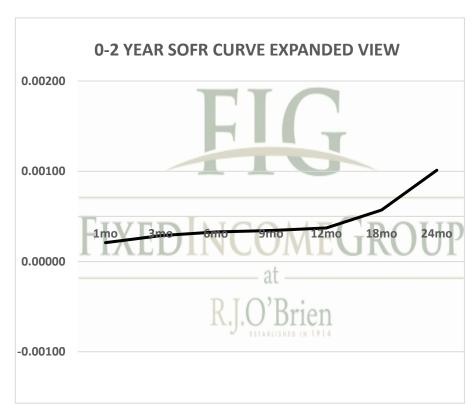

| Term SOFR from 1-day Returns        |             |            |             |             |             |            |
|-------------------------------------|-------------|------------|-------------|-------------|-------------|------------|
| 0.02088%                            | 0.02864%    | 0.03283%   | 0.03435%    | 0.03726%    | 0.05706%    | 0.10114%   |
| 1.0000174                           | 1.000073203 | 1.00016687 | 1.000260494 | 1.000377771 | 1.000868536 | 1.00205092 |
| 1mo                                 | 3mo         | 6mo        | 9mo         | 12mo        | 18mo        | 24mo       |
| 6/1/2021                            | 6/1/2021    | 6/1/2021   | 6/1/2021    | 6/1/2021    | 6/1/2021    | 6/1/2021   |
| 6/30/2021                           | 8/31/2021   | 11/30/2021 | 2/28/2022   | 5/31/2022   | 11/30/2022  | 5/31/2023  |
| 30                                  | 92          | 183        | 273         | 365         | 548         | 730        |
| Term SOFR+Credit from 1-day Returns |             |            |             |             |             |            |
| 0.52204%                            | 0.52930%    | 0.53462%   | 0.53664%    | 0.54008%    | 0.56169%    | 0.60806%   |
| 1.000435031                         | 1.001352644 | 1.00271768 | 1.004069538 | 1.005475857 | 1.0085502   | 1.01233001 |
| 1mo                                 | 3mo         | 6mo        | 9mo         | 12mo        | 18mo        | 24mo       |
| 6/7/2021                            | 6/7/2021    | 6/7/2021   | 6/7/2021    | 6/7/2021    | 6/7/2021    | 6/7/2021   |
| 7/6/2021                            | 9/6/2021    | 12/6/2021  | 3/6/2022    | 6/6/2022    | 12/6/2022   | 6/6/2023   |
| 30                                  | 92          | 183        | 273         | 365         | 548         | 730        |
| Term AMERIBOR from 1-day Returns    |             |            |             |             |             |            |
| 0.09972%                            | 0.10240%    | 0.10222%   | 0.10189%    | 0.10145%    |             |            |
| 1.00                                | 1.00        | 1.00       | 1.00        | 1.00        |             |            |
| 1mo                                 | 3mo         | 6mo        | 9mo         | 12mo        |             |            |
| 6/1/2021                            | 6/1/2021    | 6/1/2021   | 6/1/2021    | 6/1/2021    |             |            |
| 6/30/2021                           | 8/31/2021   | 11/30/2021 | 2/28/2022   | 5/31/2022   |             |            |
| 30                                  | 92          | 183        | 273         | 365         |             |            |
| Term AMERIBOR+Credit from 1-day     |             |            |             |             | Returns     |            |
| 0.60100%                            | 0.60368%    | 0.60350%   | 0.60317%    | 0.60273%    |             |            |
| 1.00                                | 1.00        | 1.00       | 1.00        | 1.00        |             |            |
| 1mo                                 | 3mo         | 6mo        | 9mo         | 12mo        |             |            |
| 6/1/2021                            | 6/1/2021    | 6/1/2021   | 6/1/2021    | 6/1/2021    |             |            |
| 6/30/2021                           | 8/31/2021   | 11/30/2021 | 2/28/2022   | 5/31/2022   |             |            |
| 30                                  | 92          | 183        | 273         | 365         |             |            |