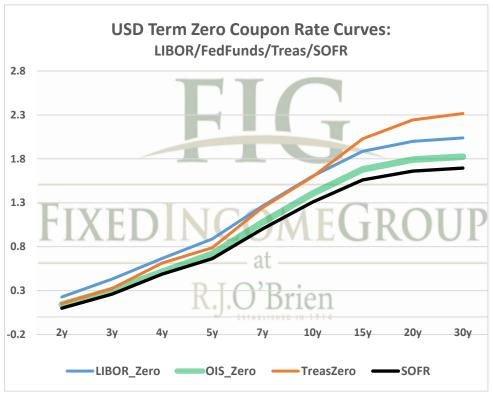

## THE SOFR CURVE

## Distributed by The Fixed Income Group at RJ O'Brien

Making the change from LIBOR to a new reference rate is not an insignificant exercise. It will take planning and changes to processes and systems. Sonia and SOFR appear likely to offer two options for users: compounded, setting in arrears (currently used in OIS markets) or a term rate setting in advance like LIBOR. You have questions, we have answers.





## For more information on the Libor replacement contact:

**Rocco Chierici** 

SVP the Fixed Income Group at RJO 312-373-5439

**Corrine Baynes** 

VP the Fixed Income Group at RJO 800-367-3349

6/7/2021 6:33 ct

The risk of loss in trading futures and/or options is substantial, and each investor and/or trader must consider whether this is a suitable investment.

See our full disclaimer at www.rjobrien.com. Copyright © 2020 RJO FIG

| Term SOFR from 1-day Returns        |             |            |             |             |             |            |
|-------------------------------------|-------------|------------|-------------|-------------|-------------|------------|
| 0.02088%                            | 0.02864%    | 0.03283%   | 0.03435%    | 0.03726%    | 0.05706%    | 0.10114