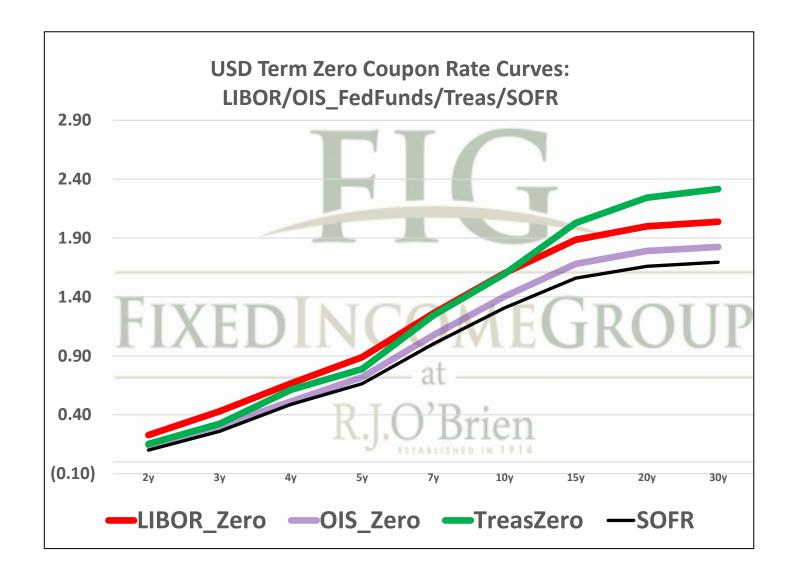

|             |             | Returns     |            |
| 0.60100%                            | 0.60368%    | 0.60350%   | 0.60317%    | 0.60273%    |             |            |
| 1.00                                | 1.00        | 1.00       | 1.00        | 1.00        |             |            |
| 1mo                                 | 3mo         | 6mo        | 9mo         | 12mo        |             |            |
| 6/1/2021                            | 6/1/2021    | 6/1/2021   | 6/1/2021    | 6/1/2021    |             |            |
| 6/30/2021                           | 8/31/2021   | 11/30/2021 | 2/28/2022   | 5/31/2022   |             |            |
| 30                                  | 92          | 183        | 273         | 365         |             |            |