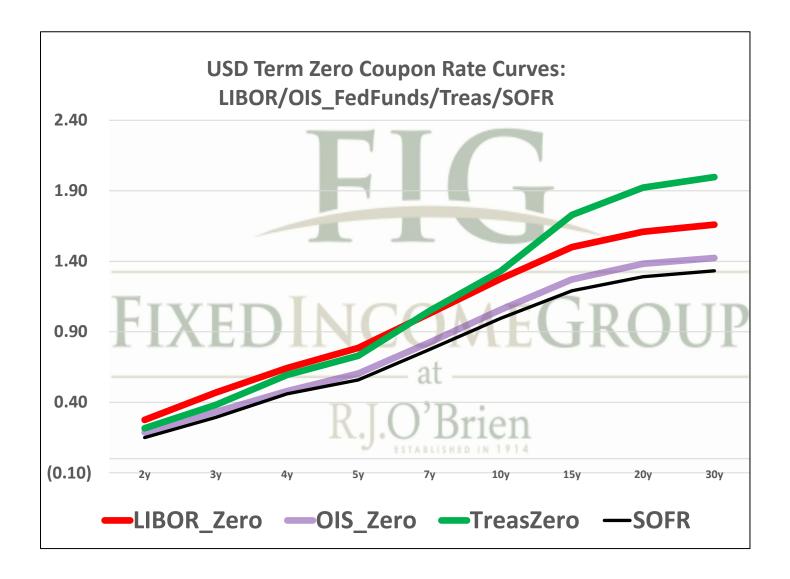

See our full disclaimer at www.rjobrien.com. Copyright © 2021 RJO FIG

| Term SOFR from 1-day Returns        |             |            |             |             |             |            |
|-------------------------------------|-------------|------------|-------------|-------------|-------------|------------|
| 0.04879%                            | 0.04962%    | 0.05137%   | 0.05448%    | 0.06227%    | 0.09676%    | 0.15489%   |
| 1.000042011                         | 1.000126808 | 1.00026255 | 1.000414656 | 1.000631359 | 1.001475665 | 1.00314079 |
| 1mo                                 | 3mo         | 6mo        | 9mo         | 12mo        | 18mo        | 24mo       |
| 7/26/2021                           | 7/26/2021   | 7/26/2021  | 7/26/2021   | 7/26/2021   | 7/26/2021   | 7/26/2021  |
| 8/25/2021                           | 10/25/2021  | 1/25/2022  | 4/25/2022   | 7/25/2022   | 1/25/2023   | 7/25/2023  |
| 31                                  | 92          | 184        | 274         | 365         | 549         | 730        |
| Term SOFR+Credit from 1-day Returns |             |            |             |             |             |            |
| 0.53578%                            | 0.53556%    | 0.53734%   | 0.54104%    | 0.54964%    | 0.58565%    | 0.64539%   |
| 1.000461363                         | 1.001368646 | 1.00274642 | 1.004117915 | 1.005572738 | 1.008931094 | 1.01308701 |
| 1mo                                 | 3mo         | 6mo        | 9mo         | 12mo        | 18mo        | 24mo       |
| 7/26/2021                           | 7/26/2021   | 7/26/2021  | 7/26/2021   | 7/26/2021   | 7/26/2021   | 7/26/2021  |
| 8/25/2021                           | 10/25/2021  | 1/25/2022  | 4/25/2022   | 7/25/2022   | 1/25/2023   | 7/25/2023  |
| 31                                  | 92          | 184        | 274         | 365         | 549         | 730        |
| Term AMERIBOR from 1-day Returns    |             |            |             |             |             |            |
| 0.10548%                            | 0.10695%    | 0.10457%   | 0.10347%    | 0.10292%    |             |            |
| 1.0000908                           | 1.0002733   | 1.0005345  | 1.0007875   | 1.0010435   |             |            |
| 1mo                                 | 3mo         | 6mo        | 9mo         | 12mo        |             |            |
| 7/1/2021                            | 7/1/2021    | 7/1/2021   | 7/1/2021    | 7/1/2021    |             |            |
| 7/31/2021                           | 9/30/2021   | 12/31/2021 | 3/31/2022   | 6/30/2022   |             |            |
| 31                                  | 92          | 184        | 274         | 365         |             |            |
| Term AMERIBOR+Credit from 1-day     |             |            |             |             | Returns     |            |
| 0.59288%                            | 0.59435%    | 0.59196%   | 0.59086%    | 0.59031%    |             |            |
| 1.0000908                           | 1.0002733   | 1.0005345  | 1.0007875   | 1.0010435   |             |            |
| 1mo                                 | 3mo         | 6mo        | 9mo         | 12mo        |             |            |
| 7/1/2021                            | 7/1/2021    | 7/1/2021   | 7/1/2021    | 7/1/2021    |             |            |
| 7/31/2021                           | 9/30/2021   | 12/31/2021 | 3/31/2022   | 6/30/2022   |             |            |
| 31                                  | 92          | 184        | 274         | 365         |             |            |