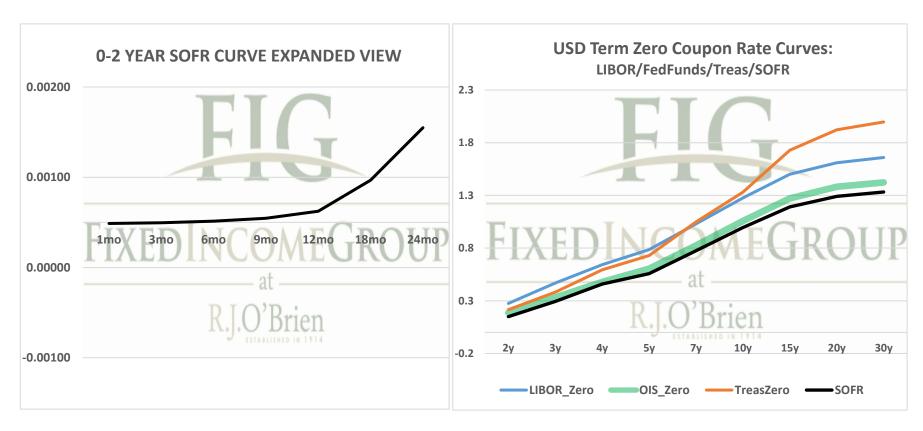

See our full disclaimer at www.rjobrien.com. Copyright © 2021 RJO FIG

| Term SOFR from 1-day Returns        |             |            |             |             |             |            |
|-------------------------------------|-------------|------------|-------------|-------------|-------------|------------|
| 0.04879%                            | 0.04962%    | 0.05137%   | 0.05448%    | 0.06227%    | 0.09676%    | 0.15489%   |
| 1.000042011                         | 1.000126808 | 1.00026255 | 1.000414656 | 1.000631359 | 1.001475665 | 1.00314079 |
| 1mo                                 | 3mo         | 6mo        | 9mo         | 12mo        | 18mo        | 24mo       |
| 7/26/2021                           | 7/26/2021   | 7/26/2021  | 7/26/2021   | 7/26/2021   | 7/26/2021   | 7/26/2021  |
| 8/25/2021                           | 10/25/2021  | 1/25/2022  | 4/25/2022   | 7/25/2022   | 1/25/2023   | 7/25/2023  |
| 31                                  | 92          | 184        | 274         | 365         | 549         | 730        |
| Term SOFR+Credit from 1-day Returns |             |            |             |             |             |            |
| 0.53578%                            | 0.53556%    | 0.53734%   | 0.54104%    | 0.54964%    | 0.58565%    | 0.64539%   |
| 1.000461363                         | 1.001368646 | 1.00274642 | 1.004117915 | 1.005572738 | 1.008931094 | 1.01308701 |
| 1mo                                 | 3mo         | 6mo        | 9mo         | 12mo        | 18mo        | 24mo       |
| 7/26/2021                           | 7/26/2021   | 7/26/2021  | 7/26/2021   | 7/26/2021   | 7/26/2021   | 7/26/2021  |
| 8/25/2021                           | 10/25/2021  | 1/25/2022  | 4/25/2022   | 7/25/2022   | 1/25/2023   | 7/25/2023  |
| 31                                  | 92          | 184        | 274         | 365         | 549         | 730        |
| Term AMERIBOR from 1-day Returns    |             |            |             |             |             |            |
| 0.10548%                            | 0.10695%    | 0.10457%   | 0.10347%    | 0.10292%    |             |            |
| 1.0000908                           | 1.0002733   | 1.0005345  | 1.0007875   | 1.0010435   |             |            |
| 1mo                                 | 3mo         | 6mo        | 9mo         | 12mo        |             |            |
| 7/1/2021                            | 7/1/2021    | 7/1/2021   | 7/1/2021    | 7/1/2021    |             |            |
| 7/31/2021                           | 9/30/2021   | 12/31/2021 | 3/31/2022   | 6/30/2022   |             |            |
| 31                                  | 92          | 184        | 274         | 365         |             |            |
| Term AMERIBOR+Credit from 1-day     |             |            |             |             | Returns     |            |
| 0.59288%                            | 0.59435%    | 0.59196%   | 0.59086%    | 0.59031%    |             |            |
| 1.0000908                           | 1.0002733   | 1.0005345  | 1.0007875   | 1.0010435   |             |            |
| 1mo                                 | 3mo         | 6mo        | 9mo         | 12mo        |             |            |
| 7/1/2021                            | 7/1/2021    | 7/1/2021   | 7/1/2021    | 7/1/2021    |             |            |
| 7/31/2021                           | 9/30/2021   | 12/31/2021 | 3/31/2022   | 6/30/2022   |             |            |
| 31                                  | 92          | 184        | 274         | 365         |             |            |