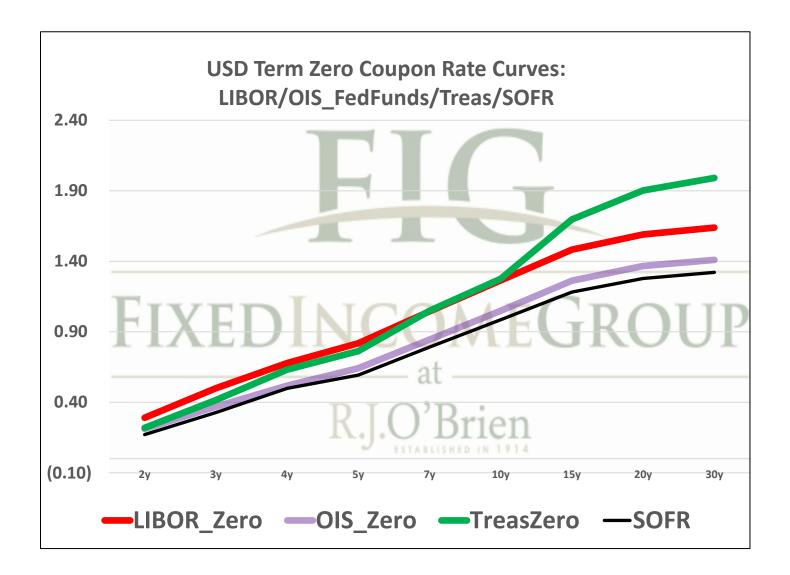

See our full disclaimer at www.rjobrien.com. Copyright © 2021 RJO FIG

| Term SOFR from 1-day Returns        |             |            |             |             |             |            |
|-------------------------------------|-------------|------------|-------------|-------------|-------------|------------|
| 0.04882%                            | 0.04963%    | 0.05198%   | 0.05471%    | 0.06188%    | 0.10258%    | 0.17299%   |
| 1.000042041                         | 1.000126838 | 1.00026567 | 1.000414906 | 1.000627386 | 1.001564329 | 1.00350776 |
| 1mo                                 | 3mo         | 6mo        | 9mo         | 12mo        | 18mo        | 24mo       |
| 8/17/2021                           | 8/17/2021   | 8/17/2021  | 8/17/2021   | 8/17/2021   | 8/17/2021   | 8/17/2021  |
| 9/16/2021                           | 11/16/2021  | 2/16/2022  | 5/16/2022   | 8/16/2022   | 2/16/2023   | 8/16/2023  |
| 31                                  | 92          | 184        | 273         | 365         | 549         | 730        |
| Term SOFR+Credit from 1-day Returns |             |            |             |             |             |            |
| 0.54133%                            | 0.54312%    | 0.54622%   | 0.54905%    | 0.55633%    | 0.59785%    | 0.66967%   |
| 1.000466145                         | 1.001387962 | 1.0027918  | 1.004163632 | 1.005640545 | 1.009117175 | 1.01357941 |
| 1mo                                 | 3mo         | 6mo        | 9mo         | 12mo        | 18mo        | 24mo       |
| 8/17/2021                           | 8/17/2021   | 8/17/2021  | 8/17/2021   | 8/17/2021   | 8/17/2021   | 8/17/2021  |
| 9/16/2021                           | 11/16/2021  | 2/16/2022  | 5/16/2022   | 8/16/2022   | 2/16/2023   | 8/16/2023  |
| 31                                  | 92          | 184        | 273         | 365         | 549         | 730        |
| Term AMERIBOR from 1-day Returns    |             |            |             |             |             |            |
| 0.10620%                            | 0.10298%    | 0.09985%   | 0.09830%    | 0.09750%    |             |            |
| 1.0000915                           | 1.0002632   | 1.0005103  | 1.0007454   | 1.0009885   |             |            |
| 1mo                                 | 3mo         | 6mo        | 9mo         | 12mo        |             |            |
| 8/1/2021                            | 8/1/2021    | 8/1/2021   | 8/1/2021    | 8/1/2021    |             |            |
| 8/31/2021                           | 10/31/2021  | 1/31/2022  | 4/30/2022   | 7/31/2022   |             |            |
| 31                                  | 92          | 184        | 273         | 365         |             |            |
| Term AMERIBOR+Credit from 1-day     |             |            |             |             | Returns     |            |
| 0.59827%                            | 0.59504%    | 0.59191%   | 0.59036%    | 0.58956%    |             |            |
| 1.0000915                           | 1.0002632   | 1.0005103  | 1.0007454   | 1.0009885   |             |            |
| 1mo                                 | 3mo         | 6mo        | 9mo         | 12mo        |             |            |
| 8/1/2021                            | 8/1/2021    | 8/1/2021   | 8/1/2021    | 8/1/2021    |             |            |
| 8/31/2021                           | 10/31/2021  | 1/31/2022  | 4/30/2022   | 7/31/2022   |             |            |
| 31                                  | 92          | 184        | 273         | 365         |             |            |