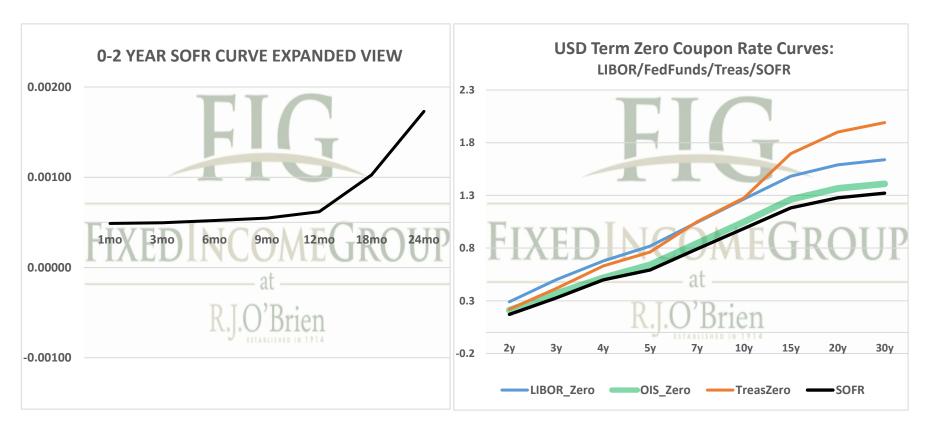

See our full disclaimer at www.rjobrien.com. Copyright © 2021 RJO FIG

| Term SOFR from 1-day Returns        |             |            |             |             |             |            |
|-------------------------------------|-------------|------------|-------------|-------------|-------------|------------|
| 0.04882%                            | 0.04963%    | 0.05198%   | 0.05471%    | 0.06188%    | 0.10258%    | 0.17299%   |
| 1.000042041                         | 1.000126838 | 1.00026567 | 1.000414906 | 1.000627386 | 1.001564329 | 1.00350776 |
| 1mo                                 | 3mo         | 6mo        | 9mo         | 12mo        | 18mo        | 24mo       |
| 8/17/2021                           | 8/17/2021   | 8/17/2021  | 8/17/2021   | 8/17/2021   | 8/17/2021   | 8/17/2021  |
| 9/16/2021                           | 11/16/2021  | 2/16/2022  | 5/16/2022   | 8/16/2022   | 2/16/2023   | 8/16/2023  |
| 31                                  | 92          | 184        | 273         | 365         | 549         | 730        |
| Term SOFR+Credit from 1-day Returns |             |            |             |             |             |            |
| 0.54133%                            | 0.54312%    | 0.54622%   | 0.54905%    | 0.55633%    | 0.59785%    | 0.66967%   |
| 1.000466145                         | 1.001387962 | 1.0027918  | 1.004163632 | 1.005640545 | 1.009117175 | 1.01357941 |
| 1mo                                 | 3mo         | 6mo        | 9mo         | 12mo        | 18mo        | 24mo       |
| 8/17/2021                           | 8/17/2021   | 8/17/2021  | 8/17/2021   | 8/17/2021   | 8/17/2021   | 8/17/2021  |
| 9/16/2021                           | 11/16/2021  | 2/16/2022  | 5/16/2022   | 8/16/2022   | 2/16/2023   | 8/16/2023  |
| 31                                  | 92          | 184        | 273         | 365         | 549         | 730        |
| Term AMERIBOR from 1-day Returns    |             |            |             |             |             |            |
| 0.10620%                            | 0.10298%    | 0.09985%   | 0.09830%    | 0.09750%    |             |            |
| 1.0000915                           | 1.0002632   | 1.0005103  | 1.0007454   | 1.0009885   |             |            |
| 1mo                                 | 3mo         | 6mo        | 9mo         | 12mo        |             |            |
| 8/1/2021                            | 8/1/2021    | 8/1/2021   | 8/1/2021    | 8/1/2021    |             |            |
| 8/31/2021                           | 10/31/2021  | 1/31/2022  | 4/30/2022   | 7/31/2022   |             |            |
| 31                                  | 92          | 184        | 273         | 365         |             |            |
| Term AMERIBOR+Credit from 1-day     |             |            |             |             | Returns     |            |
| 0.59827%                            | 0.59504%    | 0.59191%   | 0.59036%    | 0.58956%    |             |            |
| 1.0000915                           | 1.0002632   | 1.0005103  | 1.0007454   | 1.0009885   |             |            |
| 1mo                                 | 3mo         | 6mo        | 9mo         | 12mo        |             |            |
| 8/1/2021                            | 8/1/2021    | 8/1/2021   | 8/1/2021    | 8/1/2021    |             |            |
| 8/31/2021                           | 10/31/2021  | 1/31/2022  | 4/30/2022   | 7/31/2022   |             |            |
| 31                                  | 92          | 184        | 273         | 365         |             |            |