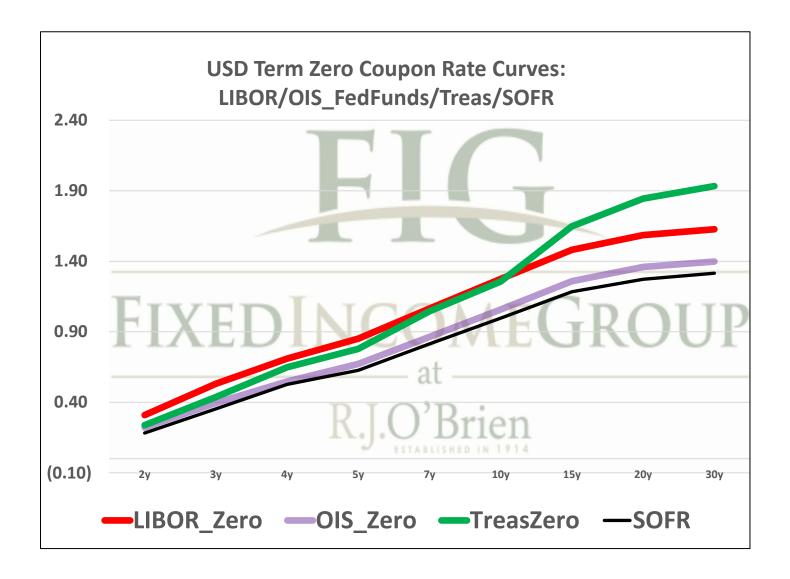

See our full disclaimer at www.rjobrien.com. Copyright © 2021 RJO FIG

| Term SOFR from 1-day Returns        |             |            |             |             |             |            |
|-------------------------------------|-------------|------------|-------------|-------------|-------------|------------|
| 0.04879%                            | 0.04962%    | 0.05205%   | 0.05485%    | 0.06223%    | 0.10682%    | 0.18433%   |
| 1.000042011                         | 1.000126808 | 1.00026606 | 1.000415926 | 1.000630898 | 1.001629002 | 1.00373778 |
| 1mo                                 | 3mo         | 6mo        | 9mo         | 12mo        | 18mo        | 24mo       |
| 8/20/2021                           | 8/20/2021   | 8/20/2021  | 8/20/2021   | 8/20/2021   | 8/20/2021   | 8/20/2021  |
| 9/19/2021                           | 11/19/2021  | 2/19/2022  | 5/19/2022   | 8/19/2022   | 2/19/2023   | 8/19/2023  |
| 31                                  | 92          | 184        | 273         | 365         | 549         | 730        |
| Term SOFR+Credit from 1-day Returns |             |            |             |             |             |            |
| 0.55722%                            | 0.55770%    | 0.55976%   | 0.56306%    | 0.57112%    | 0.61717%    | 0.69656%   |
| 1.000479831                         | 1.001425224 | 1.00286097 | 1.004269897 | 1.005790475 | 1.009411885 | 1.01412467 |
| 1mo                                 | 3mo         | 6mo        | 9mo         | 12mo        | 18mo        | 24mo       |
| 8/20/2021                           | 8/20/2021   | 8/20/2021  | 8/20/2021   | 8/20/2021   | 8/20/2021   | 8/20/2021  |
| 9/19/2021                           | 11/19/2021  | 2/19/2022  | 5/19/2022   | 8/19/2022   | 2/19/2023   | 8/19/2023  |
| 31                                  | 92          | 184        | 273         | 365         | 549         | 730        |
| Term AMERIBOR from 1-day Returns    |             |            |             |             |             |            |
| 0.10584%                            | 0.10286%    | 0.10149%   | 0.10105%    | 0.10083%    |             |            |
| 1.0000911                           | 1.0002629   | 1.0005187  | 1.0007663   | 1.0010223   |             |            |
| 1mo                                 | 3mo         | 6mo        | 9mo         | 12mo        |             |            |
| 8/1/2021                            | 8/1/2021    | 8/1/2021   | 8/1/2021    | 8/1/2021    |             |            |
| 8/31/2021                           | 10/31/2021  | 1/31/2022  | 4/30/2022   | 7/31/2022   |             |            |
| 31                                  | 92          | 184        | 273         | 365         |             |            |
| Term AMERIBOR+Credit from 1-day     |             |            |             |             | Returns     |            |
| 0.61393%                            | 0.61095%    | 0.60958%   | 0.60914%    | 0.60892%    |             |            |
| 1.0000911                           | 1.0002629   | 1.0005187  | 1.0007663   | 1.0010223   |             |            |
| 1mo                                 | 3mo         | 6mo        | 9mo         | 12mo        |             |            |
| 8/1/2021                            | 8/1/2021    | 8/1/2021   | 8/1/2021    | 8/1/2021    |             |            |
| 8/31/2021                           | 10/31/2021  | 1/31/2022  | 4/30/2022   | 7/31/2022   |             |            |
| 31                                  | 92          | 184        | 273         | 365         |             |            |