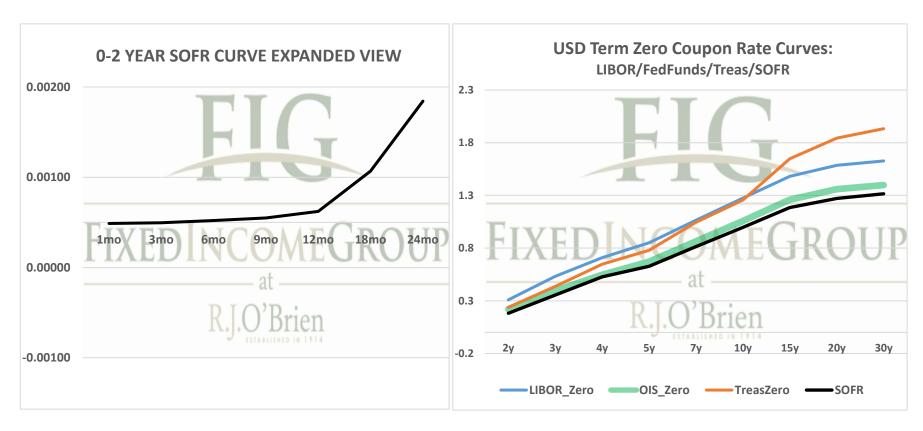

See our full disclaimer at www.rjobrien.com. Copyright © 2021 RJO FIG

| Term SOFR from 1-day Returns        |             |            |             |             |             |            |
|-------------------------------------|-------------|------------|-------------|-------------|-------------|------------|
| 0.04879%                            | 0.04962%    | 0.05205%   | 0.05485%    | 0.06223%    | 0.10682%    | 0.18433%   |
| 1.000042011                         | 1.000126808 | 1.00026606 | 1.000415926 | 1.000630898 | 1.001629002 | 1.00373778 |
| 1mo                                 | 3mo         | 6mo        | 9mo         | 12mo        | 18mo        | 24mo       |
| 8/20/2021                           | 8/20/2021   | 8/20/2021  | 8/20/2021   | 8/20/2021   | 8/20/2021   | 8/20/2021  |
| 9/19/2021                           | 11/19/2021  | 2/19/2022  | 5/19/2022   | 8/19/2022   | 2/19/2023   | 8/19/2023  |
| 31                                  | 92          | 184        | 273         | 365         | 549         | 730        |
| Term SOFR+Credit from 1-day Returns |             |            |             |             |             |            |
| 0.55722%                            | 0.55770%    | 0.55976%   | 0.56306%    | 0.57112%    | 0.61717%    | 0.69656%   |
| 1.000479831                         | 1.001425224 | 1.00286097 | 1.004269897 | 1.005790475 | 1.009411885 | 1.01412467 |
| 1mo                                 | 3mo         | 6mo        | 9mo         | 12mo        | 18mo        | 24mo       |
| 8/20/2021                           | 8/20/2021   | 8/20/2021  | 8/20/2021   | 8/20/2021   | 8/20/2021   | 8/20/2021  |
| 9/19/2021                           | 11/19/2021  | 2/19/2022  | 5/19/2022   | 8/19/2022   | 2/19/2023   | 8/19/2023  |
| 31                                  | 92          | 184        | 273         | 365         | 549         | 730        |
| Term AMERIBOR from 1-day Returns    |             |            |             |             |             |            |
| 0.10584%                            | 0.10286%    | 0.10149%   | 0.10105%    | 0.10083%    |             |            |
| 1.0000911                           | 1.0002629   | 1.0005187  | 1.0007663   | 1.0010223   |             |            |
| 1mo                                 | 3mo         | 6mo        | 9mo         | 12mo        |             |            |
| 8/1/2021                            | 8/1/2021    | 8/1/2021   | 8/1/2021    | 8/1/2021    |             |            |
| 8/31/2021                           | 10/31/2021  | 1/31/2022  | 4/30/2022   | 7/31/2022   |             |            |
| 31                                  | 92          | 184        | 273         | 365         |             |            |
| Term AMERIBOR+Credit from 1-day     |             |            |             |             | Returns     |            |
| 0.61393%                            | 0.61095%    | 0.60958%   | 0.60914%    | 0.60892%    |             |            |
| 1.0000911                           | 1.0002629   | 1.0005187  | 1.0007663   | 1.0010223   |             |            |
| 1mo                                 | 3mo         | 6mo        | 9mo         | 12mo        |             |            |
| 8/1/2021                            | 8/1/2021    | 8/1/2021   | 8/1/2021    | 8/1/2021    |             |            |
| 8/31/2021                           | 10/31/2021  | 1/31/2022  | 4/30/2022   | 7/31/2022   |             |            |
| 31                                  | 92          | 184        | 273         | 365         |             |            |