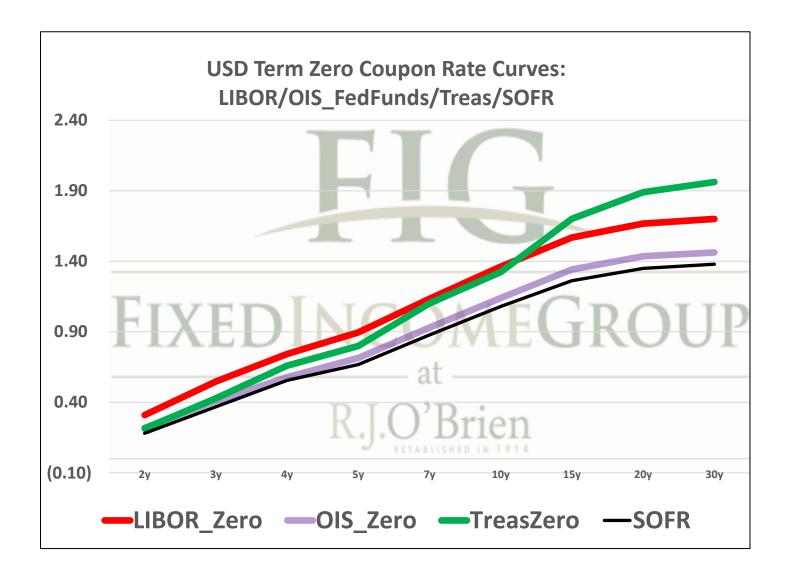

See our full disclaimer at www.rjobrien.com. Copyright © 2021 RJO FIG

| Term SOFR from 1-day Returns        |             |            |             |             |             |            |
|-------------------------------------|-------------|------------|-------------|-------------|-------------|------------|
| 0.05004%                            | 0.05163%    | 0.05334%   | 0.05324%    | 0.05825%    | 0.10054%    | 0.18241%   |
| 1.000043091                         | 1.000131949 | 1.00026968 | 1.000403701 | 1.000590554 | 1.001527693 | 1.00369887 |
| 1mo                                 | 3mo         | 6mo        | 9mo         | 12mo        | 18mo        | 24mo       |
| 8/30/2021                           | 8/30/2021   | 8/30/2021  | 8/30/2021   | 8/30/2021   | 8/30/2021   | 8/30/2021  |
| 9/29/2021                           | 11/29/2021  | 2/27/2022  | 5/29/2022   | 8/29/2022   | 2/27/2023   | 8/29/2023  |
| 31                                  | 92          | 182        | 273         | 365         | 547         | 730        |
| Term SOFR+Credit from 1-day Returns |             |            |             |             |             |            |
| 0.51275%                            | 0.51314%    | 0.51482%   | 0.51561%    | 0.52138%    | 0.56505%    | 0.64872%   |
| 1.000441534                         | 1.00131137  | 1.00260268 | 1.003910036 | 1.005286205 | 1.008585569 | 1.01315453 |
| 1mo                                 | 3mo         | 6mo        | 9mo         | 12mo        | 18mo        | 24mo       |
| 8/30/2021                           | 8/30/2021   | 8/30/2021  | 8/30/2021   | 8/30/2021   | 8/30/2021   | 8/30/2021  |
| 9/29/2021                           | 11/29/2021  | 2/27/2022  | 5/29/2022   | 8/29/2022   | 2/27/2023   | 8/29/2023  |
| 31                                  | 92          | 182        | 273         | 365         | 547         | 730        |
| Term AMERIBOR from 1-day Returns    |             |            |             |             |             |            |
| 0.15013%                            | 0.11696%    | 0.10599%   | 0.10162%    | 0.09935%    |             |            |
| 1.0001293                           | 1.0002989   | 1.0005417  | 1.0007706   | 1.0010073   |             |            |
| 1mo                                 | 3mo         | 6mo        | 9mo         | 12mo        |             |            |
| 8/1/2021                            | 8/1/2021    | 8/1/2021   | 8/1/2021    | 8/1/2021    |             |            |
| 8/31/2021                           | 10/31/2021  | 1/31/2022  | 4/30/2022   | 7/31/2022   |             |            |
| 31                                  | 92          | 184        | 273         | 365         |             |            |
| Term AMERIBOR+Credit from 1-day     |             |            |             |             | Returns     |            |
| 0.61314%                            | 0.57997%    | 0.56901%   | 0.56463%    | 0.56236%    |             |            |
| 1.0001293                           | 1.0002989   | 1.0005417  | 1.0007706   | 1.0010073   |             |            |
| 1mo                                 | 3mo         | 6mo        | 9mo         | 12mo        |             |            |
| 8/1/2021                            | 8/1/2021    | 8/1/2021   | 8/1/2021    | 8/1/2021    |             |            |
| 8/31/2021                           | 10/31/2021  | 1/31/2022  | 4/30/2022   | 7/31/2022   |             |            |
| 31                                  | 92          | 184        | 273         | 365         |             |            |