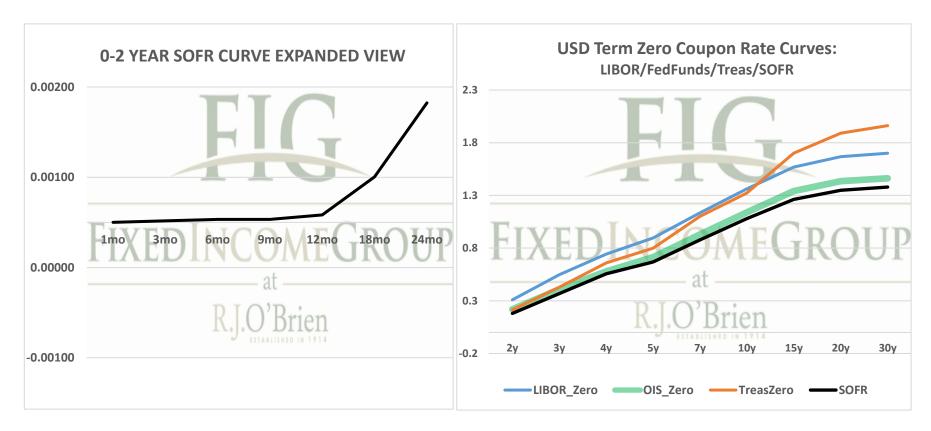

See our full disclaimer at www.rjobrien.com. Copyright © 2021 RJO FIG

| Term SOFR from 1-day Returns        |             |            |             |             |             |            |
|-------------------------------------|-------------|------------|-------------|-------------|-------------|------------|
| 0.05004%                            | 0.05163%    | 0.05334%   | 0.05324%    | 0.05825%    | 0.10054%    | 0.18241%   |
| 1.000043091                         | 1.000131949 | 1.00026968 | 1.000403701 | 1.000590554 | 1.001527693 | 1.00369887 |
| 1mo                                 | 3mo         | 6mo        | 9mo         | 12mo        | 18mo        | 24mo       |
| 8/30/2021                           | 8/30/2021   | 8/30/2021  | 8/30/2021   | 8/30/2021   | 8/30/2021   | 8/30/2021  |
| 9/29/2021                           | 11/29/2021  | 2/27/2022  | 5/29/2022   | 8/29/2022   | 2/27/2023   | 8/29/2023  |
| 31                                  | 92          | 182        | 273         | 365         | 547         | 730        |
| Term SOFR+Credit from 1-day Returns |             |            |             |             |             |            |
| 0.51275%                            | 0.51314%    | 0.51482%   | 0.51561%    | 0.52138%    | 0.56505%    | 0.64872%   |
| 1.000441534                         | 1.00131137  | 1.00260268 | 1.003910036 | 1.005286205 | 1.008585569 | 1.01315453 |
| 1mo                                 | 3mo         | 6mo        | 9mo         | 12mo        | 18mo        | 24mo       |
| 8/30/2021                           | 8/30/2021   | 8/30/2021  | 8/30/2021   | 8/30/2021   | 8/30/2021   | 8/30/2021  |
| 9/29/2021                           | 11/29/2021  | 2/27/2022  | 5/29/2022   | 8/29/2022   | 2/27/2023   | 8/29/2023  |
| 31                                  | 92          | 182        | 273         | 365         | 547         | 730        |
| Term AMERIBOR from 1-day Returns    |             |            |             |             |             |            |
| 0.15013%                            | 0.11696%    | 0.10599%   | 0.10162%    | 0.09935%    |             |            |
| 1.0001293                           | 1.0002989   | 1.0005417  | 1.0007706   | 1.0010073   |             |            |
| 1mo                                 | 3mo         | 6mo        | 9mo         | 12mo        |             |            |
| 8/1/2021                            | 8/1/2021    | 8/1/2021   | 8/1/2021    | 8/1/2021    |             |            |
| 8/31/2021                           | 10/31/2021  | 1/31/2022  | 4/30/2022   | 7/31/2022   |             |            |
| 31                                  | 92          | 184        | 273         | 365         |             |            |
| Term AMERIBOR+Credit from 1-day     |             |            |             |             | Returns     |            |
| 0.61314%                            | 0.57997%    | 0.56901%   | 0.56463%    | 0.56236%    |             |            |
| 1.0001293                           | 1.0002989   | 1.0005417  | 1.0007706   | 1.0010073   |             |            |
| 1mo                                 | 3mo         | 6mo        | 9mo         | 12mo        |             |            |
| 8/1/2021                            | 8/1/2021    | 8/1/2021   | 8/1/2021    | 8/1/2021    |             |            |
| 8/31/2021                           | 10/31/2021  | 1/31/2022  | 4/30/2022   | 7/31/2022   |             |            |
| 31                                  | 92          | 184        | 273         | 365         |             |            |