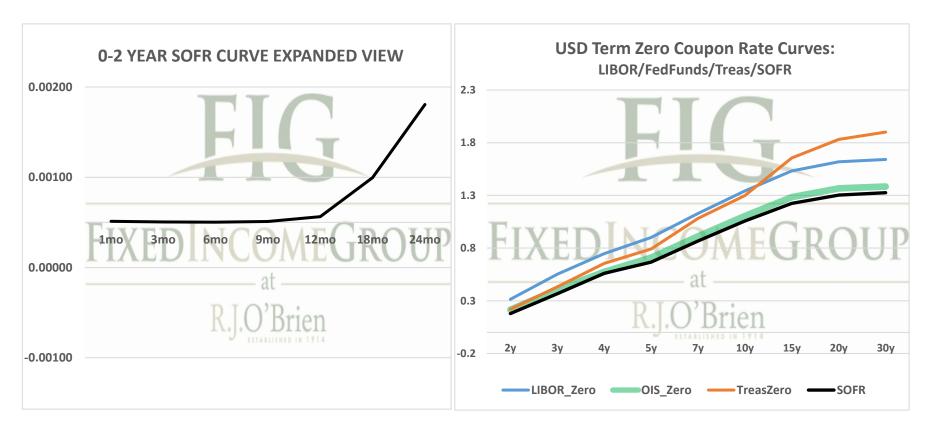

See our full disclaimer at www.rjobrien.com. Copyright © 2021 RJO FIG

| Term SOFR from 1-day Returns        |             |            |             |             |             |            |
|-------------------------------------|-------------|------------|-------------|-------------|-------------|------------|
| 0.05119%                            | 0.05042%    | 0.05024%   | 0.05102%    | 0.05640%    | 0.09966%    | 0.18060%   |
| 1.000042661                         | 1.000127458 | 1.00025258 | 1.000386875 | 1.000571883 | 1.001511438 | 1.00366225 |
| 1mo                                 | 3mo         | 6mo        | 9mo         | 12mo        | 18mo        | 24mo       |
| 9/15/2021                           | 9/15/2021   | 9/15/2021  | 9/15/2021   | 9/15/2021   | 9/15/2021   | 9/15/2021  |
| 10/14/2021                          | 12/14/2021  | 3/14/2022  | 6/14/2022   | 9/14/2022   | 3/14/2023   | 9/14/2023  |
| 30                                  | 91          | 181        | 273         | 365         | 546         | 730        |
| Term SOFR+Credit from 1-day Returns |             |            |             |             |             |            |
| 0.52309%                            | 0.52242%    | 0.52236%   | 0.52258%    | 0.52797%    | 0.57174%    | 0.65406%   |
| 1.000435912                         | 1.001320572 | 1.00262633 | 1.003962873 | 1.005352987 | 1.008671321 | 1.01326289 |
| 1mo                                 | 3mo         | 6mo        | 9mo         | 12mo        | 18mo        | 24mo       |
| 9/15/2021                           | 9/15/2021   | 9/15/2021  | 9/15/2021   | 9/15/2021   | 9/15/2021   | 9/15/2021  |
| 10/14/2021                          | 12/14/2021  | 3/14/2022  | 6/14/2022   | 9/14/2022   | 3/14/2023   | 9/14/2023  |
| 30                                  | 91          | 181        | 273         | 365         | 546         | 730        |
| Term AMERIBOR from 1-day Returns    |             |            |             |             |             |            |
| 0.09576%                            | 0.09443%    | 0.09615%   | 0.09749%    | 0.09817%    |             |            |
| 1.0000798                           | 1.0002387   | 1.0004834  | 1.0007393   | 1.0009953   |             |            |
| 1mo                                 | 3mo         | 6mo        | 9mo         | 12mo        |             |            |
| 9/1/2021                            | 9/1/2021    | 9/1/2021   | 9/1/2021    | 9/1/2021    |             |            |
| 9/30/2021                           | 11/30/2021  | 2/28/2022  | 5/31/2022   | 8/31/2022   |             |            |
| 30                                  | 91          | 181        | 273         | 365         |             |            |
|                                     | Term AN     | IERIBOR-   | +Credit fro | om 1-day    | Returns     |            |
| 0.56462%                            | 0.56329%    | 0.56501%   | 0.56635%    | 0.56703%    |             |            |
| 1.0000798                           | 1.0002387   | 1.0004834  | 1.0007393   | 1.0009953   |             |            |
| 1mo                                 | 3mo         | 6mo        | 9mo         | 12mo        |             |            |
| 9/1/2021                            | 9/1/2021    | 9/1/2021   | 9/1/2021    | 9/1/2021    |             |            |
| 9/30/2021                           | 11/30/2021  | 2/28/2022  | 5/31/2022   | 8/31/2022   |             |            |
| 30                                  | 91          | 181        | 273         | 365         |             |            |