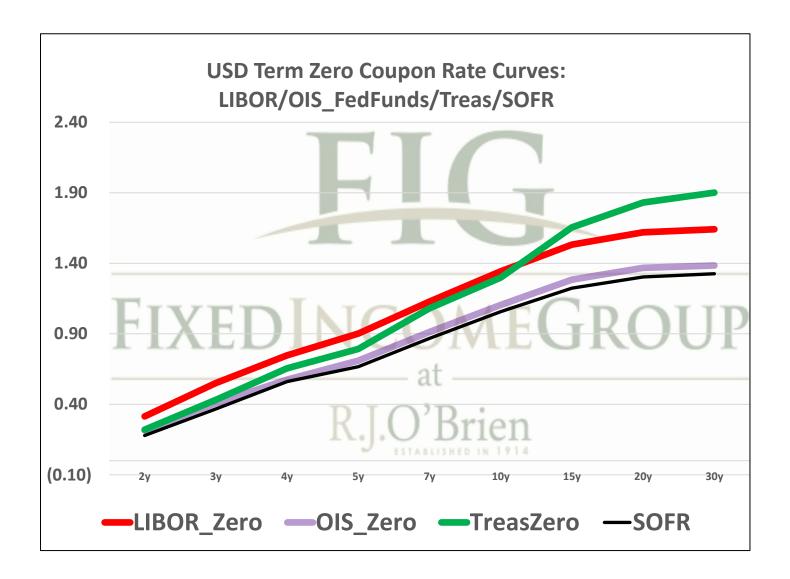

## THE STIR CURVE

Distributed by The Fixed Income Group at RJ O'Brien

Making the change from LIBOR to a new reference rate is not an insignificant exercise. It will take planning and changes to processes and systems. Sonia and SOFR appear likely to offer two options for users: compounded, setting in arrears (currently used in OIS markets) or a term rate setting in advance like LIBOR. You have questions, we have answers.