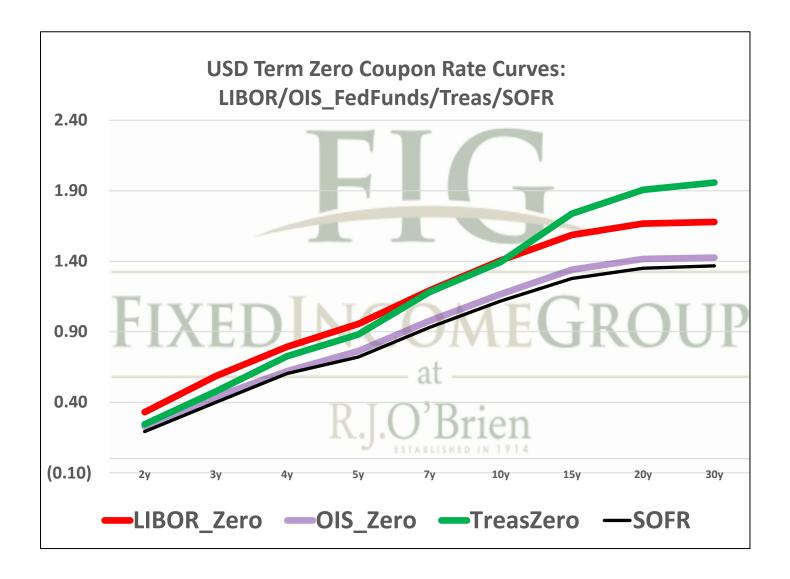

See our full disclaimer at www.rjobrien.com. Copyright © 2021 RJO FIG

| Term SOFR from 1-day Returns        |             |            |             |             |             |            |
|-------------------------------------|-------------|------------|-------------|-------------|-------------|------------|
| 0.05761%                            | 0.06096%    | 0.05832%   | 0.05675%    | 0.06069%    | 0.10853%    | 0.19537%   |
| 1.000048011                         | 1.000154092 | 1.00029322 | 1.000430342 | 1.000615359 | 1.001646029 | 1.00396175 |
| 1mo                                 | 3mo         | 6mo        | 9mo         | 12mo        | 18mo        | 24mo       |
| 9/20/2021                           | 9/20/2021   | 9/20/2021  | 9/20/2021   | 9/20/2021   | 9/20/2021   | 9/20/2021  |
| 10/19/2021                          | 12/19/2021  | 3/19/2022  | 6/19/2022   | 9/19/2022   | 3/19/2023   | 9/19/2023  |
| 30                                  | 91          | 181        | 273         | 365         | 546         | 730        |
| Term SOFR+Credit from 1-day Returns |             |            |             |             |             |            |
| 0.52482%                            | 0.52680%    | 0.52403%   | 0.52368%    | 0.52843%    | 0.57773%    | 0.66639%   |
| 1.000437352                         | 1.001331626 | 1.0026347  | 1.003971236 | 1.005357662 | 1.008762194 | 1.01351296 |
| 1mo                                 | 3mo         | 6mo        | 9mo         | 12mo        | 18mo        | 24mo       |
| 9/20/2021                           | 9/20/2021   | 9/20/2021  | 9/20/2021   | 9/20/2021   | 9/20/2021   | 9/20/2021  |
| 10/19/2021                          | 12/19/2021  | 3/19/2022  | 6/19/2022   | 9/19/2022   | 3/19/2023   | 9/19/2023  |
| 30                                  | 91          | 181        | 273         | 365         | 546         | 730        |
| Term AMERIBOR from 1-day Returns    |             |            |             |             |             |            |
| 0.08676%                            | 0.09315%    | 0.09454%   | 0.09473%    | 0.09483%    |             |            |
| 1.0000723                           | 1.0002355   | 1.0004753  | 1.0007183   | 1.0009614   |             |            |
| 1mo                                 | 3mo         | 6mo        | 9mo         | 12mo        |             |            |
| 9/1/2021                            | 9/1/2021    | 9/1/2021   | 9/1/2021    | 9/1/2021    |             |            |
| 9/30/2021                           | 11/30/2021  | 2/28/2022  | 5/31/2022   | 8/31/2022   |             |            |
| 30                                  | 91          | 181        | 273         | 365         |             |            |
| Term AMERIBOR+Credit from 1-day     |             |            |             |             | Returns     |            |
| 0.55438%                            | 0.56076%    | 0.56215%   | 0.56234%    | 0.56244%    |             |            |
| 1.0000723                           | 1.0002355   | 1.0004753  | 1.0007183   | 1.0009614   |             |            |
| 1mo                                 | 3mo         | 6mo        | 9mo         | 12mo        |             |            |
| 9/1/2021                            | 9/1/2021    | 9/1/2021   | 9/1/2021    | 9/1/2021    |             |            |
| 9/30/2021                           | 11/30/2021  | 2/28/2022  | 5/31/2022   | 8/31/2022   |             |            |
| 30                                  | 91          | 181        | 273         | 365         |             |            |