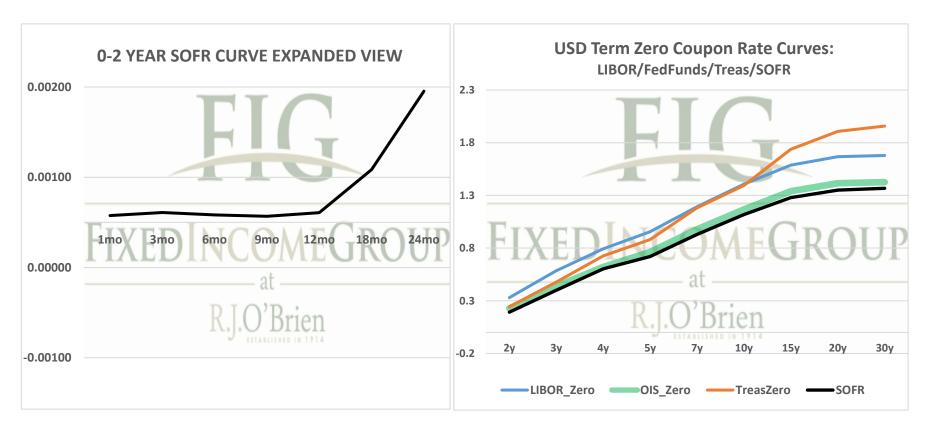

See our full disclaimer at www.rjobrien.com. Copyright © 2021 RJO FIG

| Term SOFR from 1-day Returns        |             |            |             |             |             |            |
|-------------------------------------|-------------|------------|-------------|-------------|-------------|------------|
| 0.05761%                            | 0.06096%    | 0.05832%   | 0.05675%    | 0.06069%    | 0.10853%    | 0.19537%   |
| 1.000048011                         | 1.000154092 | 1.00029322 | 1.000430342 | 1.000615359 | 1.001646029 | 1.00396175 |
| 1mo                                 | 3mo         | 6mo        | 9mo         | 12mo        | 18mo        | 24mo       |
| 9/20/2021                           | 9/20/2021   | 9/20/2021  | 9/20/2021   | 9/20/2021   | 9/20/2021   | 9/20/2021  |
| 10/19/2021                          | 12/19/2021  | 3/19/2022  | 6/19/2022   | 9/19/2022   | 3/19/2023   | 9/19/2023  |
| 30                                  | 91          | 181        | 273         | 365         | 546         | 730        |
| Term SOFR+Credit from 1-day Returns |             |            |             |             |             |            |
| 0.52482%                            | 0.52680%    | 0.52403%   | 0.52368%    | 0.52843%    | 0.57773%    | 0.66639%   |
| 1.000437352                         | 1.001331626 | 1.0026347  | 1.003971236 | 1.005357662 | 1.008762194 | 1.01351296 |
| 1mo                                 | 3mo         | 6mo        | 9mo         | 12mo        | 18mo        | 24mo       |
| 9/20/2021                           | 9/20/2021   | 9/20/2021  | 9/20/2021   | 9/20/2021   | 9/20/2021   | 9/20/2021  |
| 10/19/2021                          | 12/19/2021  | 3/19/2022  | 6/19/2022   | 9/19/2022   | 3/19/2023   | 9/19/2023  |
| 30                                  | 91          | 181        | 273         | 365         | 546         | 730        |
| Term AMERIBOR from 1-day Returns    |             |            |             |             |             |            |
| 0.08676%                            | 0.09315%    | 0.09454%   | 0.09473%    | 0.09483%    |             |            |
| 1.0000723                           | 1.0002355   | 1.0004753  | 1.0007183   | 1.0009614   |             |            |
| 1mo                                 | 3mo         | 6mo        | 9mo         | 12mo        |             |            |
| 9/1/2021                            | 9/1/2021    | 9/1/2021   | 9/1/2021    | 9/1/2021    |             |            |
| 9/30/2021                           | 11/30/2021  | 2/28/2022  | 5/31/2022   | 8/31/2022   |             |            |
| 30                                  | 91          | 181        | 273         | 365         |             |            |
| Term AMERIBOR+Credit from 1-day     |             |            |             |             | Returns     |            |
| 0.55438%                            | 0.56076%    | 0.56215%   | 0.56234%    | 0.56244%    |             |            |
| 1.0000723                           | 1.0002355   | 1.0004753  | 1.0007183   | 1.0009614   |             |            |
| 1mo                                 | 3mo         | 6mo        | 9mo         | 12mo        |             |            |
| 9/1/2021                            | 9/1/2021    | 9/1/2021   | 9/1/2021    | 9/1/2021    |             |            |
| 9/30/2021                           | 11/30/2021  | 2/28/2022  | 5/31/2022   | 8/31/2022   |             |            |
| 30                                  | 91          | 181        | 273         | 365         |             |            |