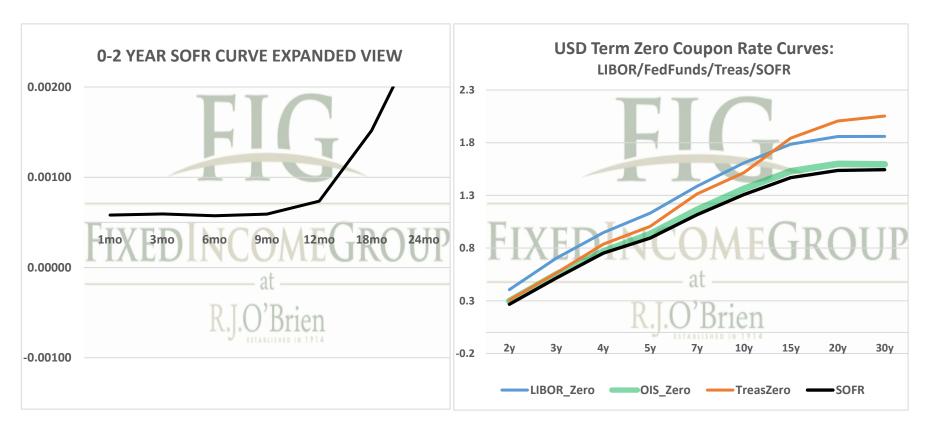

See our full disclaimer at www.rjobrien.com. Copyright © 2021 RJO FIG

| Term SOFR from 1-day Returns        |             |            |             |             |             |            |
|-------------------------------------|-------------|------------|-------------|-------------|-------------|------------|
| 0.05811%                            | 0.05935%    | 0.05734%   | 0.05909%    | 0.07355%    | 0.15176%    | 0.26909%   |
| 1.000048421                         | 1.000150021 | 1.00028831 | 1.00044811  | 1.000745697 | 1.002301687 | 1.00545648 |
| 1mo                                 | 3mo         | 6mo        | 9mo         | 12mo        | 18mo        | 24mo       |
| 9/28/2021                           | 9/28/2021   | 9/28/2021  | 9/28/2021   | 9/28/2021   | 9/28/2021   | 9/28/2021  |
| 10/27/2021                          | 12/27/2021  | 3/27/2022  | 6/27/2022   | 9/27/2022   | 3/27/2023   | 9/27/2023  |
| 30                                  | 91          | 181        | 273         | 365         | 546         | 730        |
| Term SOFR+Credit from 1-day Returns |             |            |             |             |             |            |
| 0.57624%                            | 0.57783%    | 0.57656%   | 0.57935%    | 0.59406%    | 0.67353%    | 0.79311%   |
| 1.000480201                         | 1.001460614 | 1.0028988  | 1.004393367 | 1.006023087 | 1.010215144 | 1.01608242 |
| 1mo                                 | 3mo         | 6mo        | 9mo         | 12mo        | 18mo        | 24mo       |
| 9/28/2021                           | 9/28/2021   | 9/28/2021  | 9/28/2021   | 9/28/2021   | 9/28/2021   | 9/28/2021  |
| 10/27/2021                          | 12/27/2021  | 3/27/2022  | 6/27/2022   | 9/27/2022   | 3/27/2023   | 9/27/2023  |
| 30                                  | 91          | 181        | 273         | 365         | 546         | 730        |
| Term AMERIBOR from 1-day Returns    |             |            |             |             |             |            |
| 0.10476%                            | 0.09947%    | 0.09739%   | 0.09832%    | 0.09878%    |             |            |
| 1.0000873                           | 1.0002514   | 1.0004896  | 1.0007456   | 1.0010015   |             |            |
| 1mo                                 | 3mo         | 6mo        | 9mo         | 12mo        |             |            |
| 9/1/2021                            | 9/1/2021    | 9/1/2021   | 9/1/2021    | 9/1/2021    |             |            |
| 9/30/2021                           | 11/30/2021  | 2/28/2022  | 5/31/2022   | 8/31/2022   |             |            |
| 30                                  | 91          | 181        | 273         | 365         |             |            |
| Term AMERIBOR+Credit from 1-day     |             |            |             |             | Returns     |            |
| 0.62292%                            | 0.61763%    | 0.61555%   | 0.61647%    | 0.61694%    |             |            |
| 1.0000873                           | 1.0002514   | 1.0004896  | 1.0007456   | 1.0010015   |             |            |
| 1mo                                 | 3mo         | 6mo        | 9mo         | 12mo        |             |            |
| 9/1/2021                            | 9/1/2021    | 9/1/2021   | 9/1/2021    | 9/1/2021    |             |            |
| 9/30/2021                           | 11/30/2021  | 2/28/2022  | 5/31/2022   | 8/31/2022   |             |            |
| 30                                  | 91          | 181        | 273         | 365         |             |            |