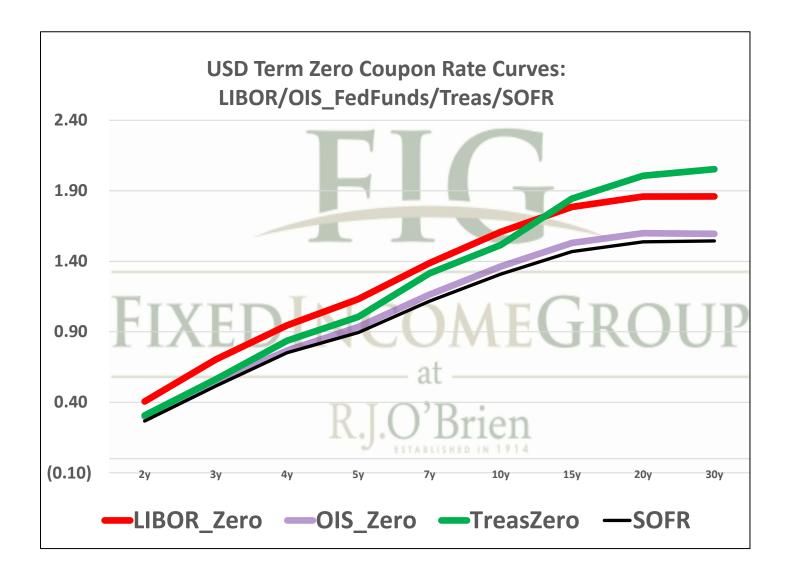

See our full disclaimer at www.rjobrien.com. Copyright © 2021 RJO FIG

| Term SOFR from 1-day Returns        |             |            |             |             |             |            |
|-------------------------------------|-------------|------------|-------------|-------------|-------------|------------|
| 0.05811%                            | 0.05935%    | 0.05734%   | 0.05909%    | 0.07355%    | 0.15176%    | 0.26909%   |
| 1.000048421                         | 1.000150021 | 1.00028831 | 1.00044811  | 1.000745697 | 1.002301687 | 1.00545648 |
| 1mo                                 | 3mo         | 6mo        | 9mo         | 12mo        | 18mo        | 24mo       |
| 9/28/2021                           | 9/28/2021   | 9/28/2021  | 9/28/2021   | 9/28/2021   | 9/28/2021   | 9/28/2021  |
| 10/27/2021                          | 12/27/2021  | 3/27/2022  | 6/27/2022   | 9/27/2022   | 3/27/2023   | 9/27/2023  |
| 30                                  | 91          | 181        | 273         | 365         | 546         | 730        |
| Term SOFR+Credit from 1-day Returns |             |            |             |             |             |            |
| 0.57624%                            | 0.57783%    | 0.57656%   | 0.57935%    | 0.59406%    | 0.67353%    | 0.79311%   |
| 1.000480201                         | 1.001460614 | 1.0028988  | 1.004393367 | 1.006023087 | 1.010215144 | 1.01608242 |
| 1mo                                 | 3mo         | 6mo        | 9mo         | 12mo        | 18mo        | 24mo       |
| 9/28/2021                           | 9/28/2021   | 9/28/2021  | 9/28/2021   | 9/28/2021   | 9/28/2021   | 9/28/2021  |
| 10/27/2021                          | 12/27/2021  | 3/27/2022  | 6/27/2022   | 9/27/2022   | 3/27/2023   | 9/27/2023  |
| 30                                  | 91          | 181        | 273         | 365         | 546         | 730        |
| Term AMERIBOR from 1-day Returns    |             |            |             |             |             |            |
| 0.10476%                            | 0.09947%    | 0.09739%   | 0.09832%    | 0.09878%    |             |            |
| 1.0000873                           | 1.0002514   | 1.0004896  | 1.0007456   | 1.0010015   |             |            |
| 1mo                                 | 3mo         | 6mo        | 9mo         | 12mo        |             |            |
| 9/1/2021                            | 9/1/2021    | 9/1/2021   | 9/1/2021    | 9/1/2021    |             |            |
| 9/30/2021                           | 11/30/2021  | 2/28/2022  | 5/31/2022   | 8/31/2022   |             |            |
| 30                                  | 91          | 181        | 273         | 365         |             |            |
| Term AMERIBOR+Credit from 1-day     |             |            |             |             | Returns     |            |
| 0.62292%                            | 0.61763%    | 0.61555%   | 0.61647%    | 0.61694%    |             |            |
| 1.0000873                           | 1.0002514   | 1.0004896  | 1.0007456   | 1.0010015   |             |            |
| 1mo                                 | 3mo         | 6mo        | 9mo         | 12mo        |             |            |
| 9/1/2021                            | 9/1/2021    | 9/1/2021   | 9/1/2021    | 9/1/2021    |             |            |
| 9/30/2021                           | 11/30/2021  | 2/28/2022  | 5/31/2022   | 8/31/2022   |             |            |
| 30                                  | 91          | 181        | 273         | 365         |             |            |