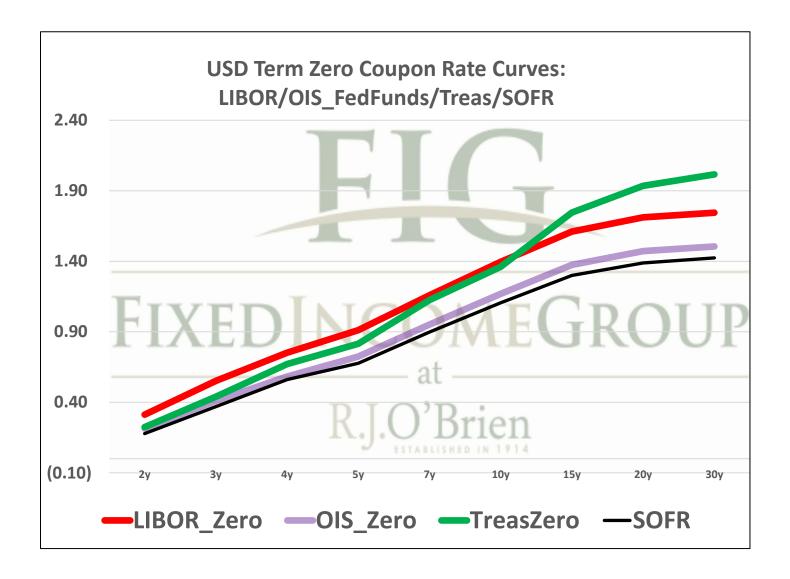

See our full disclaimer at www.rjobrien.com. Copyright © 2021 RJO FIG

| Term SOFR from 1-day Returns        |             |            |             |             |             |            |
|-------------------------------------|-------------|------------|-------------|-------------|-------------|------------|
| 0.05136%                            | 0.05214%    | 0.05196%   | 0.05211%    | 0.05689%    | 0.09967%    | 0.17894%   |
| 1.000042801                         | 1.000131799 | 1.00026126 | 1.000395138 | 1.000576846 | 1.001511678 | 1.00362843 |
| 1mo                                 | 3mo         | 6mo        | 9mo         | 12mo        | 18mo        | 24mo       |
| 9/9/2021                            | 9/9/2021    | 9/9/2021   | 9/9/2021    | 9/9/2021    | 9/9/2021    | 9/9/2021   |
| 10/8/2021                           | 12/8/2021   | 3/8/2022   | 6/8/2022    | 9/8/2022    | 3/8/2023    | 9/8/2023   |
| 30                                  | 91          | 181        | 273         | 365         | 546         | 730        |
| Term SOFR+Credit from 1-day Returns |             |            |             |             |             |            |
| 0.52218%                            | 0.52188%    | 0.52192%   | 0.52216%    | 0.52723%    | 0.57081%    | 0.65158%   |
| 1.000435151                         | 1.0013192   | 1.00262412 | 1.00395973  | 1.005345538 | 1.008657321 | 1.01321251 |
| 1mo                                 | 3mo         | 6mo        | 9mo         | 12mo        | 18mo        | 24mo       |
| 9/9/2021                            | 9/9/2021    | 9/9/2021   | 9/9/2021    | 9/9/2021    | 9/9/2021    | 9/9/2021   |
| 10/8/2021                           | 12/8/2021   | 3/8/2022   | 6/8/2022    | 9/8/2022    | 3/8/2023    | 9/8/2023   |
| 30                                  | 91          | 181        | 273         | 365         | 546         | 730        |
| Term AMERIBOR from 1-day Returns    |             |            |             |             |             |            |
| 0.09900%                            | 0.09381%    | 0.09401%   | 0.09437%    | 0.09456%    |             |            |
| 1.0000825                           | 1.0002371   | 1.0004726  | 1.0007157   | 1.0009587   |             |            |
| 1mo                                 | 3mo         | 6mo        | 9mo         | 12mo        |             |            |
| 9/1/2021                            | 9/1/2021    | 9/1/2021   | 9/1/2021    | 9/1/2021    |             |            |
| 9/30/2021                           | 11/30/2021  | 2/28/2022  | 5/31/2022   | 8/31/2022   |             |            |
| 30                                  | 91          | 181        | 273         | 365         |             |            |
| Term AMERIBOR+Credit from 1-day     |             |            |             |             | Returns     |            |
| 0.56756%                            | 0.56237%    | 0.56256%   | 0.56293%    | 0.56312%    |             |            |
| 1.0000825                           | 1.0002371   | 1.0004726  | 1.0007157   | 1.0009587   |             |            |
| 1mo                                 | 3mo         | 6mo        | 9mo         | 12mo        |             |            |
| 9/1/2021                            | 9/1/2021    | 9/1/2021   | 9/1/2021    | 9/1/2021    |             |            |
| 9/30/2021                           | 11/30/2021  | 2/28/2022  | 5/31/2022   | 8/31/2022   |             |            |
| 30                                  | 91          | 181        | 273         | 365         |             |            |