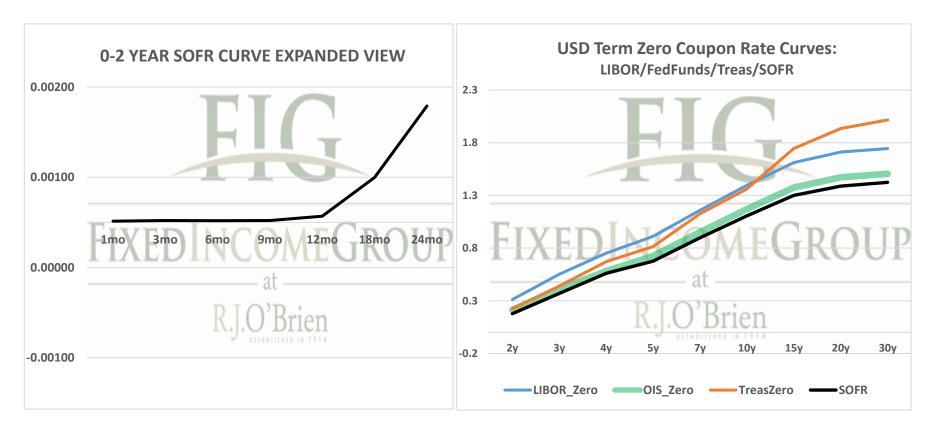

See our full disclaimer at www.rjobrien.com. Copyright © 2021 RJO FIG

| Term SOFR from 1-day Returns        |             |            |             |             |             |            |
|-------------------------------------|-------------|------------|-------------|-------------|-------------|------------|
| 0.05136%                            | 0.05214%    | 0.05196%   | 0.05211%    | 0.05689%    | 0.09967%    | 0.17894%   |
| 1.000042801                         | 1.000131799 | 1.00026126 | 1.000395138 | 1.000576846 | 1.001511678 | 1.00362843 |
| 1mo                                 | 3mo         | 6mo        | 9mo         | 12mo        | 18mo        | 24mo       |
| 9/9/2021                            | 9/9/2021    | 9/9/2021   | 9/9/2021    | 9/9/2021    | 9/9/2021    | 9/9/2021   |
| 10/8/2021                           | 12/8/2021   | 3/8/2022   | 6/8/2022    | 9/8/2022    | 3/8/2023    | 9/8/2023   |
| 30                                  | 91          | 181        | 273         | 365         | 546         | 730        |
| Term SOFR+Credit from 1-day Returns |             |            |             |             |             |            |
| 0.52218%                            | 0.52188%    | 0.52192%   | 0.52216%    | 0.52723%    | 0.57081%    | 0.65158%   |
| 1.000435151                         | 1.0013192   | 1.00262412 | 1.00395973  | 1.005345538 | 1.008657321 | 1.01321251 |
| 1mo                                 | 3mo         | 6mo        | 9mo         | 12mo        | 18mo        | 24mo       |
| 9/9/2021                            | 9/9/2021    | 9/9/2021   | 9/9/2021    | 9/9/2021    | 9/9/2021    | 9/9/2021   |
| 10/8/2021                           | 12/8/2021   | 3/8/2022   | 6/8/2022    | 9/8/2022    | 3/8/2023    | 9/8/2023   |
| 30                                  | 91          | 181        | 273         | 365         | 546         | 730        |
| Term AMERIBOR from 1-day Returns    |             |            |             |             |             |            |
| 0.09900%                            | 0.09381%    | 0.09401%   | 0.09437%    | 0.09456%    |             |            |
| 1.0000825                           | 1.0002371   | 1.0004726  | 1.0007157   | 1.0009587   |             |            |
| 1mo                                 | 3mo         | 6mo        | 9mo         | 12mo        |             |            |
| 9/1/2021                            | 9/1/2021    | 9/1/2021   | 9/1/2021    | 9/1/2021    |             |            |
| 9/30/2021                           | 11/30/2021  | 2/28/2022  | 5/31/2022   | 8/31/2022   |             |            |
| 30                                  | 91          | 181        | 273         | 365         |             |            |
| Term AMERIBOR+Credit from 1-day     |             |            |             |             | Returns     |            |
| 0.56756%                            | 0.56237%    | 0.56256%   | 0.56293%    | 0.56312%    |             |            |
| 1.0000825                           | 1.0002371   | 1.0004726  | 1.0007157   | 1.0009587   |             |            |
| 1mo                                 | 3mo         | 6mo        | 9mo         | 12mo        |             |            |
| 9/1/2021                            | 9/1/2021    | 9/1/2021   | 9/1/2021    | 9/1/2021    |             |            |
| 9/30/2021                           | 11/30/2021  | 2/28/2022  | 5/31/2022   | 8/31/2022   |             |            |
| 30                                  | 91          | 181        | 273         | 365         |             |            |