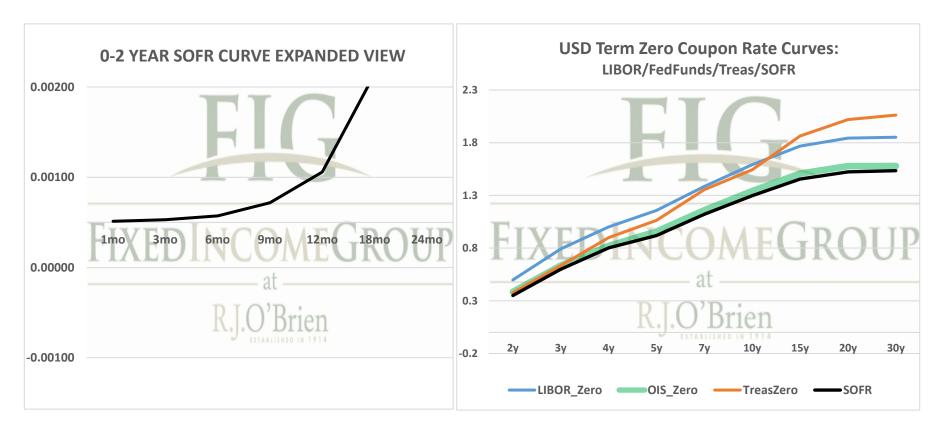

See our full disclaimer at www.rjobrien.com. Copyright © 2021 RJO FIG

| Term SOFR from 1-day Returns            |             |            |             |             |             |            |
|-----------------------------------------|-------------|------------|-------------|-------------|-------------|------------|
| 0.05123%                                | 0.05291%    | 0.05726%   | 0.07169%    | 0.10584%    | 0.21439%    | 0.35119%   |
| 1.000044111                             | 1.000135209 | 1.00028946 | 1.000543677 | 1.001073103 | 1.003257608 | 1.00712135 |
| 1mo                                     | 3mo         | 6mo        | 9mo         | 12mo        | 18mo        | 24mo       |
| 10/15/2021                              | 10/15/2021  | 10/15/2021 | 10/15/2021  | 10/15/2021  | 10/15/2021  | 10/15/2021 |
| 11/14/2021                              | 1/14/2022   | 4/14/2022  | 7/14/2022   | 10/14/2022  | 4/14/2023   | 10/14/2023 |
| 31                                      | 92          | 182        | 273         | 365         | 547         | 730        |
| Term SOFR+Credit from 1-day Returns     |             |            |             |             |             |            |
| 0.57832%                                | 0.57742%    | 0.58310%   | 0.59952%    | 0.63298%    | 0.74200%    | 0.88085%   |
| 1.000498                                | 1.001475636 | 1.00294788 | 1.004546366 | 1.006417709 | 1.011274229 | 1.01786169 |
| 1mo                                     | 3mo         | 6mo        | 9mo         | 12mo        | 18mo        | 24mo       |
| 10/15/2021                              | 10/15/2021  | 10/15/2021 | 10/15/2021  | 10/15/2021  | 10/15/2021  | 10/15/2021 |
| 11/14/2021                              | 1/14/2022   | 4/14/2022  | 7/14/2022   | 10/14/2022  | 4/14/2023   | 10/14/2023 |
| 31                                      | 92          | 182        | 273         | 365         | 547         | 730        |
| Term AMERIBOR from 1-day Returns        |             |            |             |             |             |            |
| 0.08748%                                | 0.08510%    | 0.09148%   | 0.09773%    | 0.10089%    |             |            |
| 1.0000753                               | 1.0002175   | 1.0004625  | 1.0007411   | 1.0010229   |             |            |
| 1mo                                     | 3mo         | 6mo        | 9mo         | 12mo        |             |            |
| 10/1/2021                               | 10/1/2021   | 10/1/2021  | 10/1/2021   | 10/1/2021   |             |            |
| 10/31/2021                              | 12/31/2021  | 3/31/2022  | 6/30/2022   | 9/30/2022   |             |            |
| 31                                      | 92          | 182        | 273         | 365         |             |            |
| Term AMERIBOR+Credit from 1-day Returns |             |            |             |             |             |            |
| 0.60858%                                | 0.60620%    | 0.61258%   | 0.61882%    | 0.62198%    |             |            |
| 1.0000753                               | 1.0002175   | 1.0004625  | 1.0007411   | 1.0010229   |             |            |
| 1mo                                     | 3mo         | 6mo        | 9mo         | 12mo        |             |            |
| 10/1/2021                               | 10/1/2021   | 10/1/2021  | 10/1/2021   | 10/1/2021   |             |            |
| 10/31/2021                              | 12/31/2021  | 3/31/2022  | 6/30/2022   | 9/30/2022   |             |            |
| 31                                      | 92          | 182        | 273         | 365         |             |            |