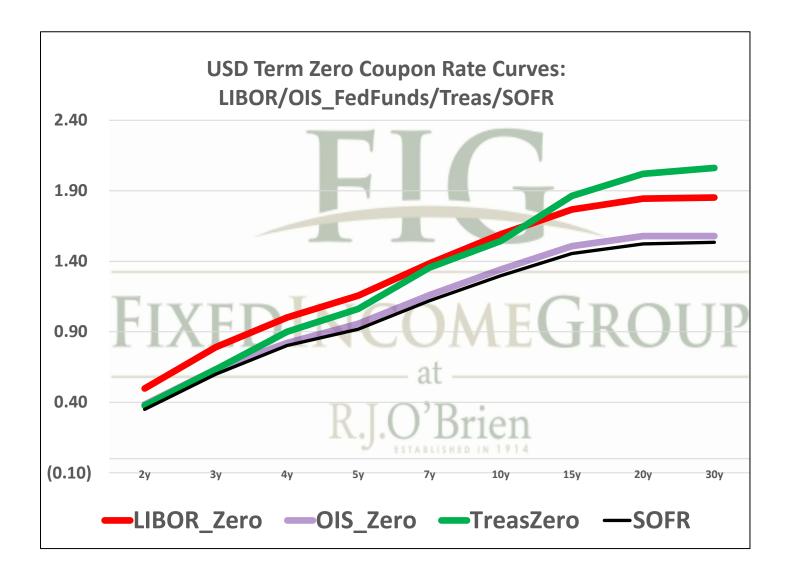

See our full disclaimer at www.rjobrien.com. Copyright © 2021 RJO FIG

| Term SOFR from 1-day Returns            |             |            |             |             |             |            |
|-----------------------------------------|-------------|------------|-------------|-------------|-------------|------------|
| 0.05123%                                | 0.05291%    | 0.05726%   | 0.07169%    | 0.10584%    | 0.21439%    | 0.35119%   |
| 1.000044111                             | 1.000135209 | 1.00028946 | 1.000543677 | 1.001073103 | 1.003257608 | 1.00712135 |
| 1mo                                     | 3mo         | 6mo        | 9mo         | 12mo        | 18mo        | 24mo       |
| 10/15/2021                              | 10/15/2021  | 10/15/2021 | 10/15/2021  | 10/15/2021  | 10/15/2021  | 10/15/2021 |
| 11/14/2021                              | 1/14/2022   | 4/14/2022  | 7/14/2022   | 10/14/2022  | 4/14/2023   | 10/14/2023 |
| 31                                      | 92          | 182        | 273         | 365         | 547         | 730        |
| Term SOFR+Credit from 1-day Returns     |             |            |             |             |             |            |
| 0.57832%                                | 0.57742%    | 0.58310%   | 0.59952%    | 0.63298%    | 0.74200%    | 0.88085%   |
| 1.000498                                | 1.001475636 | 1.00294788 | 1.004546366 | 1.006417709 | 1.011274229 | 1.01786169 |
| 1mo                                     | 3mo         | 6mo        | 9mo         | 12mo        | 18mo        | 24mo       |
| 10/15/2021                              | 10/15/2021  | 10/15/2021 | 10/15/2021  | 10/15/2021  | 10/15/2021  | 10/15/2021 |
| 11/14/2021                              | 1/14/2022   | 4/14/2022  | 7/14/2022   | 10/14/2022  | 4/14/2023   | 10/14/2023 |
| 31                                      | 92          | 182        | 273         | 365         | 547         | 730        |
| Term AMERIBOR from 1-day Returns        |             |            |             |             |             |            |
| 0.08748%                                | 0.08510%    | 0.09148%   | 0.09773%    | 0.10089%    |             |            |
| 1.0000753                               | 1.0002175   | 1.0004625  | 1.0007411   | 1.0010229   |             |            |
| 1mo                                     | 3mo         | 6mo        | 9mo         | 12mo        |             |            |
| 10/1/2021                               | 10/1/2021   | 10/1/2021  | 10/1/2021   | 10/1/2021   |             |            |
| 10/31/2021                              | 12/31/2021  | 3/31/2022  | 6/30/2022   | 9/30/2022   |             |            |
| 31                                      | 92          | 182        | 273         | 365         |             |            |
| Term AMERIBOR+Credit from 1-day Returns |             |            |             |             |             |            |
| 0.60858%                                | 0.60620%    | 0.61258%   | 0.61882%    | 0.62198%    |             |            |
| 1.0000753                               | 1.0002175   | 1.0004625  | 1.0007411   | 1.0010229   |             |            |
| 1mo                                     | 3mo         | 6mo        | 9mo         | 12mo        |             |            |
| 10/1/2021                               | 10/1/2021   | 10/1/2021  | 10/1/2021   | 10/1/2021   |             |            |
| 10/31/2021                              | 12/31/2021  | 3/31/2022  | 6/30/2022   | 9/30/2022   |             |            |
| 31                                      | 92          | 182        | 273         | 365         |             |            |