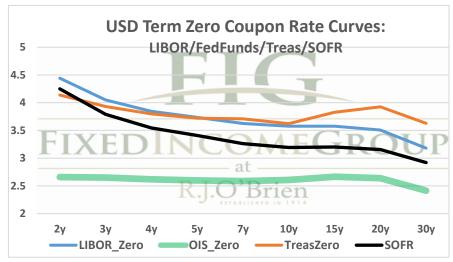

## THE STIR CURVE: Distributed by The Fixed Income Group at RJ O'Brien

Making the change from LIBOR to a new reference rate is not an insignificant exercise. It will take planning and changes to processes and systems. Sonia and SOFR appear likely to offer a few options for users: compounded, setting in arrears (currently used in OIS markets) or a term rate setting in advance like LIBOR. You have questions, we have answers.