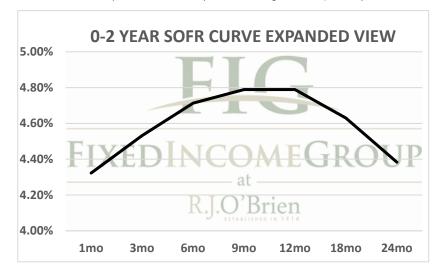

\*\* Futures indicative prices supplied for analytics purposes only. Rates are not intended as a real-time offer to buy or sell.

| Term SOFR from 1-day Returns |                    |             |            |             |             |             |             |
|------------------------------|--------------------|-------------|------------|-------------|-------------|-------------|-------------|
| 4.32275%                     | 4.53153%           | 4.71269%    | 4.78890%   | 4.78868%    | 4.62960%    | 4.38349%    | 4.05029%    |
| 1.00372237                   | 1.011328814        | 1.023825267 | 1.03644887 | 1.048551887 | 1.070472815 | 1.089009261 | 1.123308917 |
| 1mo                          | 3mo                | 6mo         | 9mo        | 12mo        | 18mo        | 24mo        | 36mo        |
| 12/22/2022                   | 12/22/2022         | 12/22/2022  | 12/22/2022 | 12/22/2022  | 12/22/2022  | 12/22/2022  | 12/22/2022  |
| 1/21/2023                    | 3/21/2023          | 6/21/2023   | 9/21/2023  | 12/21/2023  | 6/21/2024   | 12/21/2024  | 12/21/2025  |
| 31                           | 90                 | 182         | 274        | 365         | 548         | 731         | 1096        |
|                              | 12/22/2022 7:09 ct |             |            |             |             |             |             |